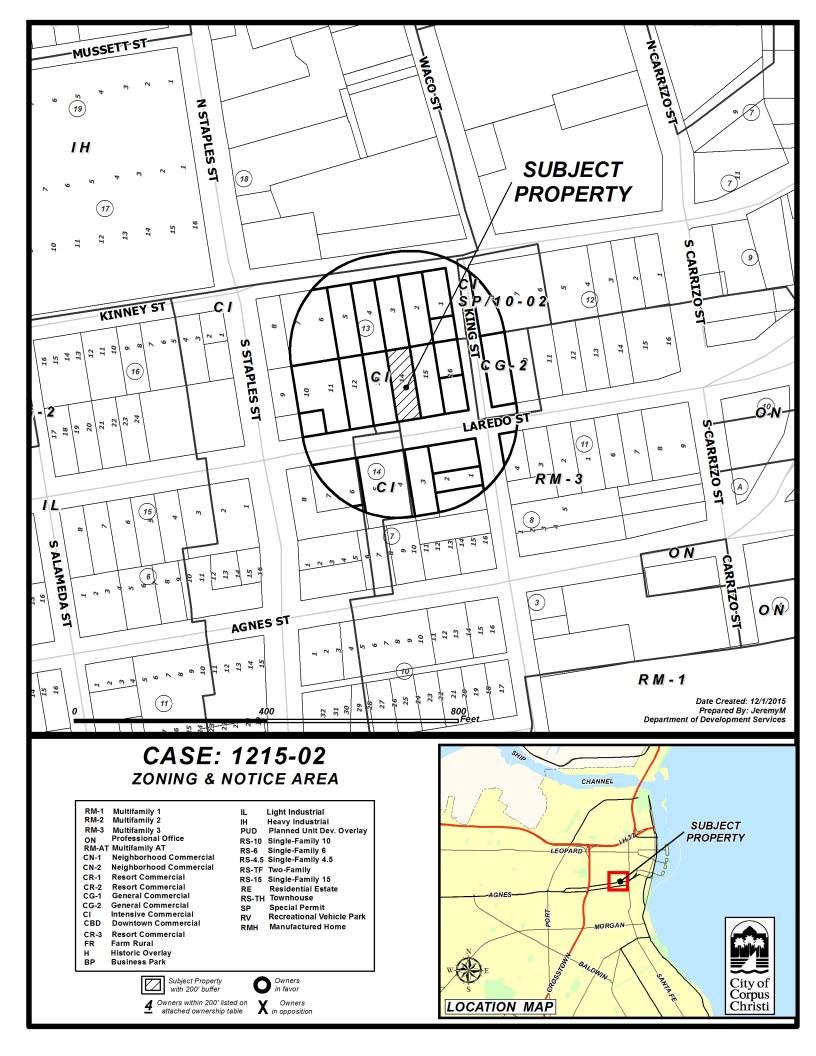

## **STAFF REPORT**

**Case No.** 1215-02 **HTE No.** 15-10000063

Planning Commission Hearing Date: December 16, 2015

| Applicant<br>& Legal<br>Description | Applicant/Owner: LWW Enterprises, LLC Legal Description/Location: Lot 14, Block 13, South Bluff, located on the north side of Laredo Street between South Staples Street and King Street.                                                                                                                                                                                                       |                                                                                                                                                                                               |                               |                                         |  |  |  |  |  |
|-------------------------------------|-------------------------------------------------------------------------------------------------------------------------------------------------------------------------------------------------------------------------------------------------------------------------------------------------------------------------------------------------------------------------------------------------|-----------------------------------------------------------------------------------------------------------------------------------------------------------------------------------------------|-------------------------------|-----------------------------------------|--|--|--|--|--|
| Zoning<br>Request                   | To:<br>Area:<br>Purpos                                                                                                                                                                                                                                                                                                                                                                          | From: "RM-3" Multifamily 3 District To: "CI" Intensive Commercial District Area: 0.1722 acres Purpose of Request: To allow construction of a showroom for an existing office supply business. |                               |                                         |  |  |  |  |  |
|                                     |                                                                                                                                                                                                                                                                                                                                                                                                 | Existing Zoning District                                                                                                                                                                      | Existing Land Use             | Future Land Use                         |  |  |  |  |  |
| pu                                  | Site                                                                                                                                                                                                                                                                                                                                                                                            | "RM-3" Multifamily 3                                                                                                                                                                          | Vacant                        | Medium Density<br>Residential           |  |  |  |  |  |
| ning a<br>Jses                      | North                                                                                                                                                                                                                                                                                                                                                                                           | "CI" Intensive<br>Commercial                                                                                                                                                                  | Vacant                        | Medium Density<br>Residential           |  |  |  |  |  |
| Existing Zoning and<br>Land Uses    | South                                                                                                                                                                                                                                                                                                                                                                                           | "RM-3" Multifamily 3                                                                                                                                                                          | Medium Density<br>Residential | Mixed Use/Medium<br>Density Residential |  |  |  |  |  |
| Exis                                | East                                                                                                                                                                                                                                                                                                                                                                                            | "RM-3" Multifamily 3                                                                                                                                                                          | Low Density<br>Residential    | Medium Density<br>Residential           |  |  |  |  |  |
|                                     | West                                                                                                                                                                                                                                                                                                                                                                                            | "CI" Intensive<br>Commercial                                                                                                                                                                  | Vacant                        | Medium Density<br>Residential           |  |  |  |  |  |
| ADP, Map &<br>Violations            | Area Development Plan: The subject property is located within the plan area boundaries of the Central Business Development Plan. The Future Land Use Map designates the subject property for medium density residential uses. The proposed rezoning to the "Cl" Intensive Commercial District is not consistent with the adopted Future Land Use Map.  Map No.: 045044  Zoning Violations: None |                                                                                                                                                                                               |                               |                                         |  |  |  |  |  |
| ransportation                       | <b>Transportation and Circulation</b> : The subject property has approximately 50 feet of street frontage along Laredo Street, which is designated as an A2 Secondary Arterial street. The maximum desirable average daily trips for an A2 Secondary Arterial street is 20,000 to 32,000 trips.                                                                                                 |                                                                                                                                                                                               |                               |                                         |  |  |  |  |  |

The A & W Office Supply showroom is located at 222 South Staples and two additional ancillary showrooms are located at 1014 and 1018 Laredo Street.

**Existing Land Uses & Zoning**: The property to the north of the subject property is vacant and is zoned "CI" Intensive Commercial. To the south across Laredo Street consists of multifamily dwellings in the "RM-3" Multifamily 3 District. East of the subject property is a single family dwelling in the "RM-3" Multifamily 3 District, and to the west is a commercial business (A & W Office Supply) in the "CI" Intensive Commercial District.

**AICUZ:** The subject property is <u>not</u> located in one of the Navy's Air Installation Compatibility Use Zones (AICUZ).

**Plat Status:** The subject property is comprised of a single platted lot.

Comprehensive Plan & Area Development Plan Consistency: The subject property is located within the boundaries of the Central Business Development Plan (ADP). The proposed rezoning to the "CI" Intensive Commercial District is not consistent with the adopted Future Land Use Map's designation of the property as medium density residential, however, approval of the change in zoning may further several goals and policies contained in the ADP and the Comprehensive Plan.

#### Attachments:

- 1. Location Map (Existing Zoning & Notice Area)
- 2. Application
- 3. Public Comments Received (if any)

Development Services Dept. P.O. Box 9277 Corpus Christi, Texas 78469-9277 (361) 826-3240 Located at 2406 Leopard Street