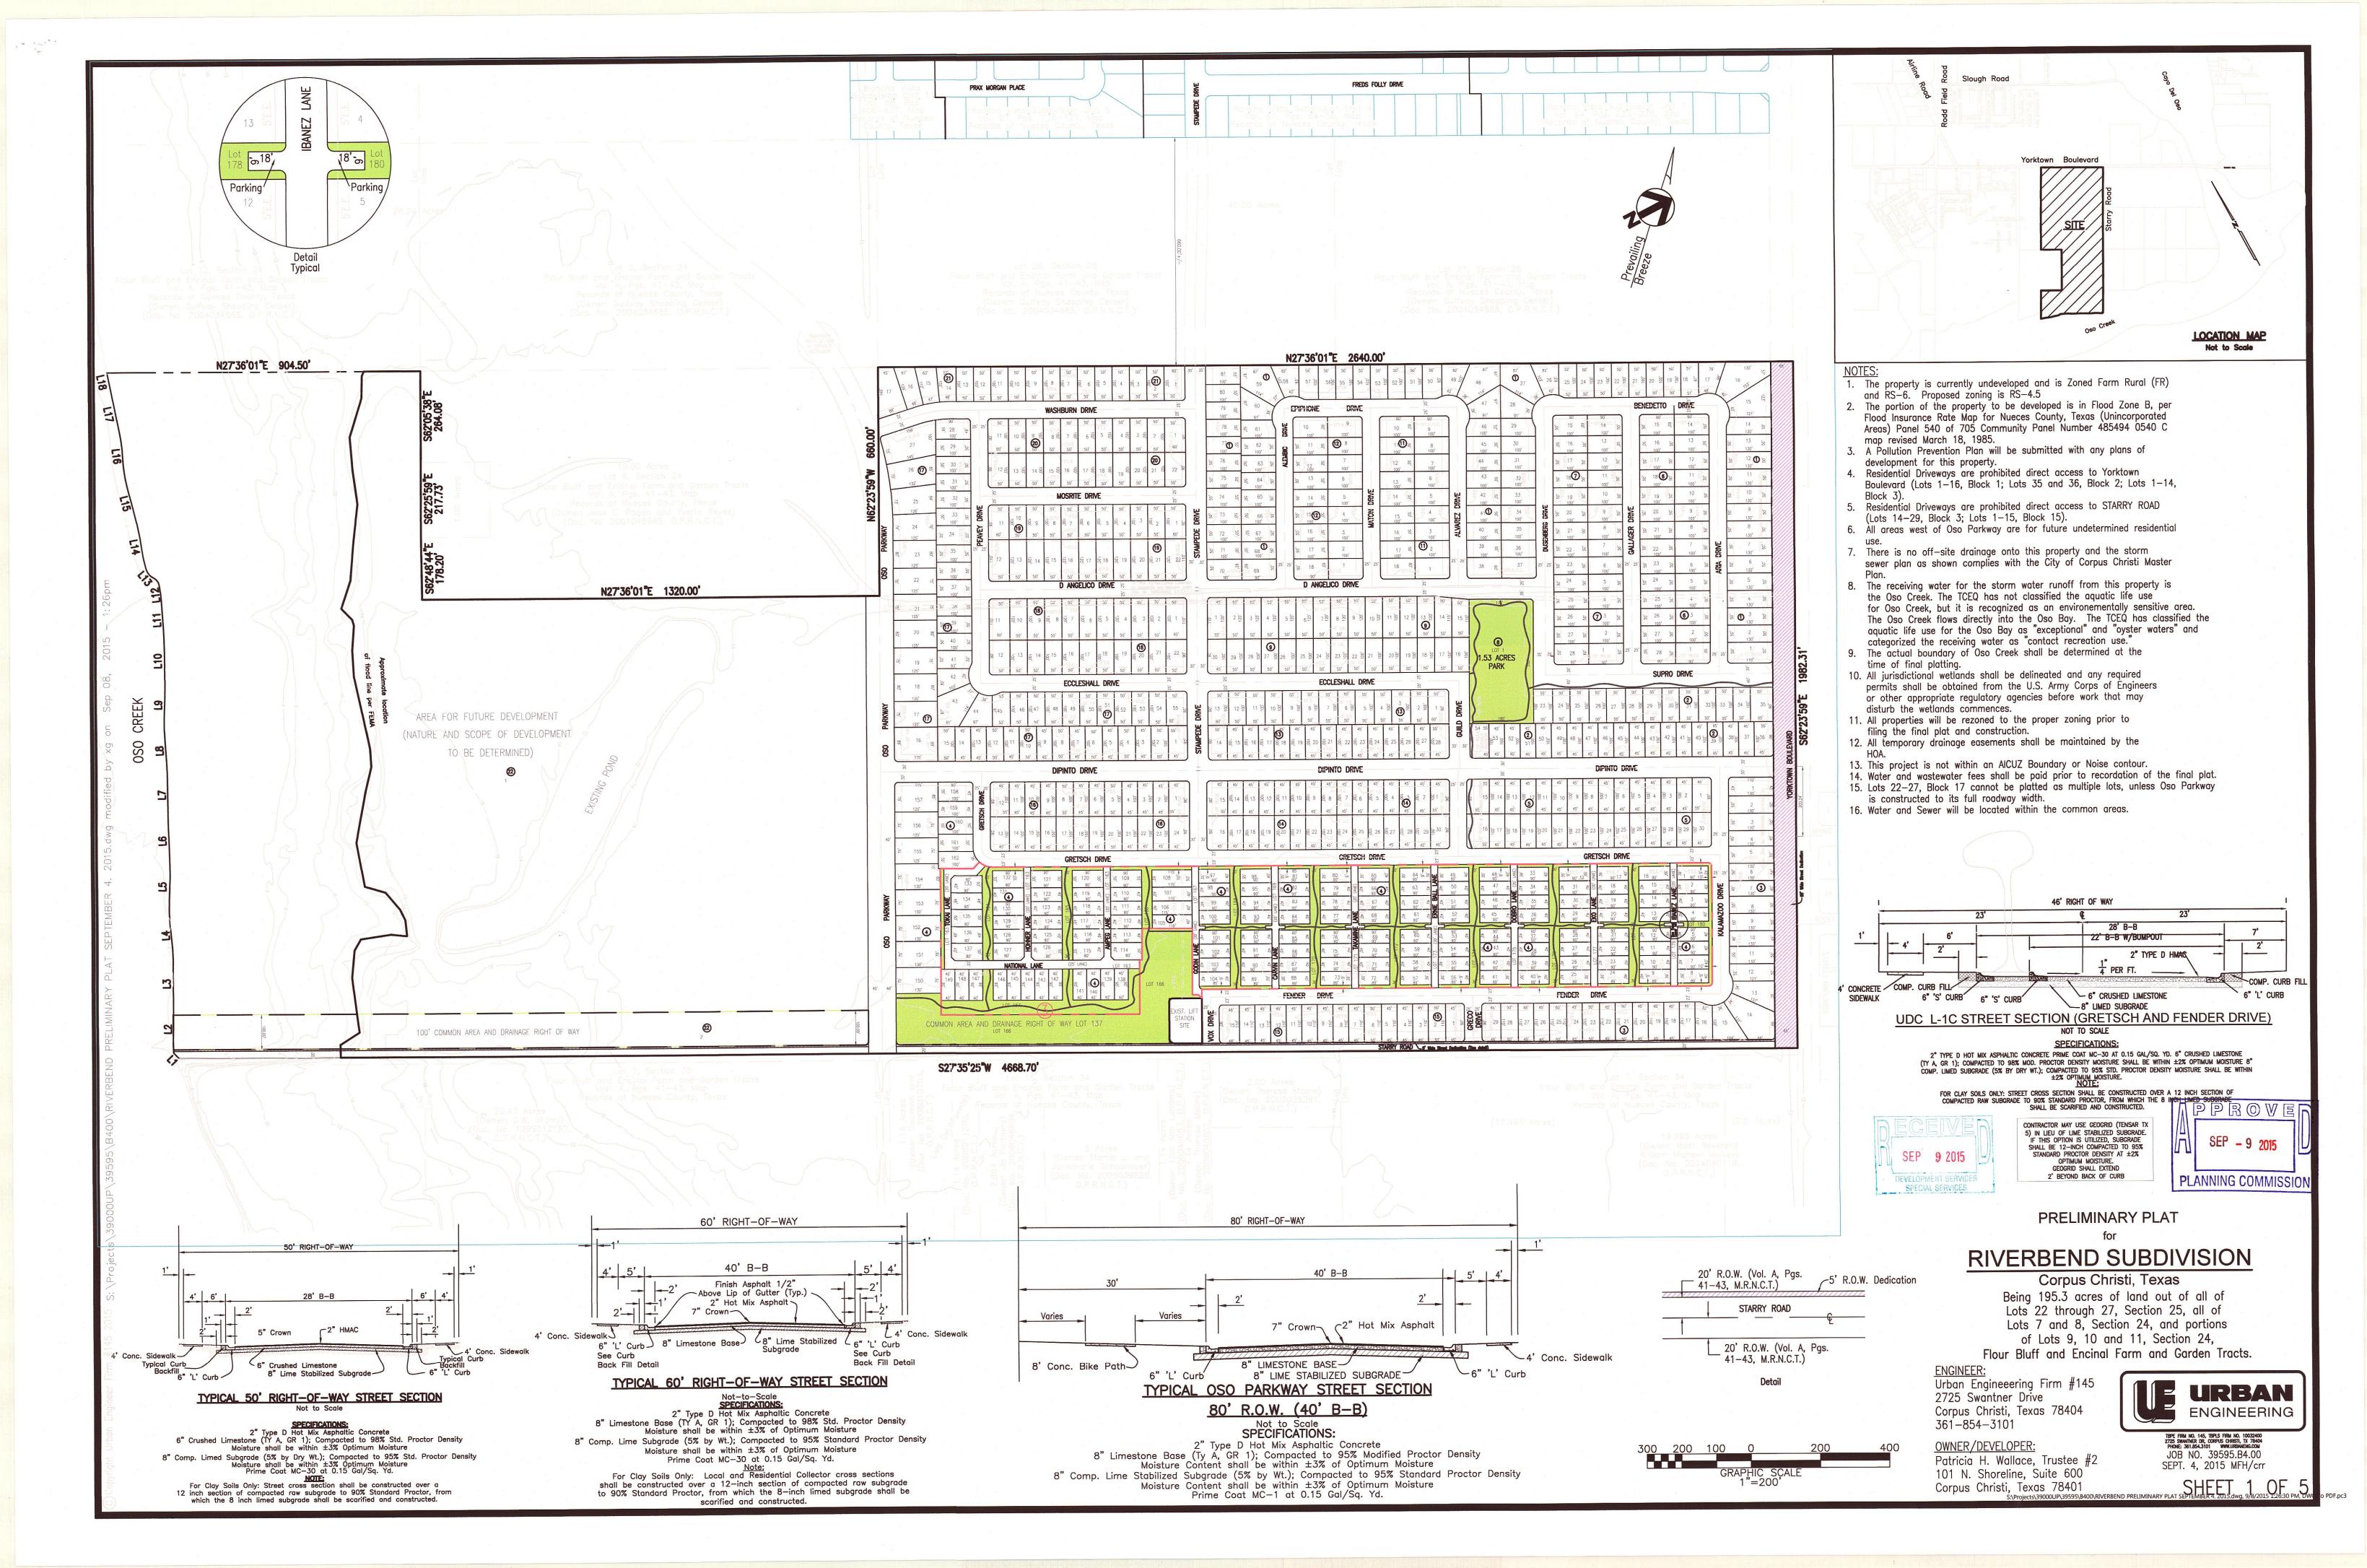

## **Staff Summary**:

**Requested Zoning**: The applicant is requesting a rezoning from the "RS-6" Single-Family 6 District and "FR" Farm Rural District to the "RS-4.5" Single-Family 4.5 District.

**Development Plan:** The proposed rezoning is to allow construction of Phase 1 of Riverbend Subdivision consisting of 103 residential lots. Riverbend Subdivision is planned for a total of 594 lots. Some of the subdivision is planned for cluster housing. The recently approved preliminary plat for the Riverbend subdivision is attached for reference.

The owner is requesting a change of zoning from FR and RS-6 to RS-4.5. This change of zoning request is for a portion of the 594 lot, Riverbend Subdivision as shown on recently approved preliminary plat. The first phase will include 103 residential lots. This request conforms with the future land use.