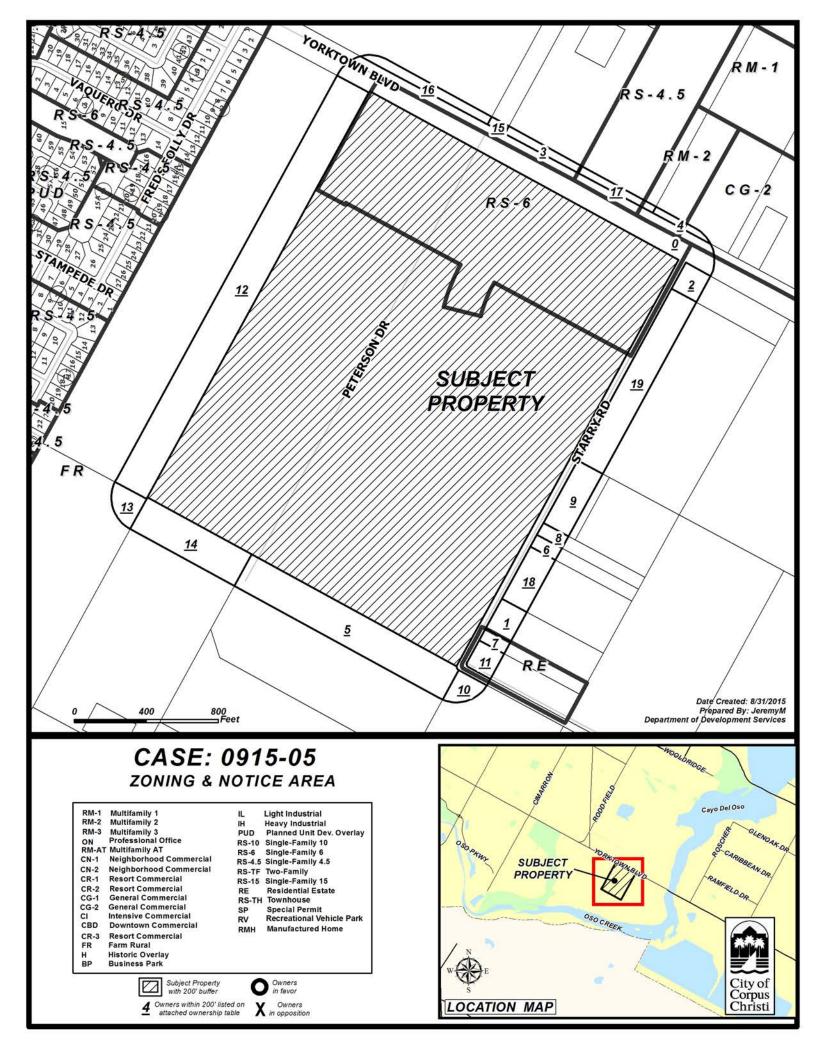

# **STAFF REPORT**

**Case No.** 0915-05 **HTE No.** 15-10000049

Planning Commission Hearing Date: September 23, 2015

| Applicant<br>& Legal<br>Description | Applicant/Owner: Patricia H. Wallace, Trustee #2 Representative: Urban Engineering Legal Description/Location: Being a 115.72-acre tract of land of Lots 22 through 27, Section 25, Flour Bluff and Encinal Farm and Garden Tracts, located along the south side of Yorktown Boulevard between Fred's Folly Drive and Starry Road.  |                                                                             |                                                         |                                                                                  |
|-------------------------------------|-------------------------------------------------------------------------------------------------------------------------------------------------------------------------------------------------------------------------------------------------------------------------------------------------------------------------------------|-----------------------------------------------------------------------------|---------------------------------------------------------|----------------------------------------------------------------------------------|
| Zoning<br>Request                   | From: "RS-6" Single-Family 6 District and "FR" Farm Rural District To: "RS-4.5" Single-Family 4.5 District Area: 115 Acres Purpose of Request: To allow single-family development and cluster housing development.                                                                                                                  |                                                                             |                                                         |                                                                                  |
|                                     |                                                                                                                                                                                                                                                                                                                                     | Existing Zoning District                                                    | Existing Land Use                                       | Future Land Use                                                                  |
|                                     | Site                                                                                                                                                                                                                                                                                                                                | "RS-6" Single-Family 6 District and "FR" Farm Rural District                | Vacant                                                  | Low Density<br>Residential                                                       |
| Existing Zoning and<br>Land Uses    | North                                                                                                                                                                                                                                                                                                                               | "FR" Farm Rural, "RS-<br>4.5" Single-Family 4.5<br>and "RM-2" Multifamily 2 | Vacant and Low<br>Density Residential                   | Medium Density<br>Residential                                                    |
| ing Zoning<br>Land Uses             | South                                                                                                                                                                                                                                                                                                                               | "FR" Farm Rural                                                             | Vacant                                                  | Low Density<br>Residential                                                       |
| Existin<br>La                       | East                                                                                                                                                                                                                                                                                                                                | "RE" Residential Estate<br>and "FR" Farm Rural                              | Low Density<br>Residential,<br>Commercial and<br>Vacant | Low Density Residential, Medium Density Residential, Estate Residential and Park |
|                                     | West                                                                                                                                                                                                                                                                                                                                | "FR" Farm Rural                                                             | Vacant                                                  | Medium and Low<br>Density Residential                                            |
| ADP, Map &<br>Violations            | Area Development Plan: The subject property is located within the boundaries of the Southside Area Development Plan and is planned for low density residential uses. The proposed rezoning to the "RS-4.5" Single-Family 4.5 District is consistent with the adopted Future Land Use Map.  Map No.: 041029  Zoning Violations: None |                                                                             |                                                         |                                                                                  |

**Transportation and Circulation**: The subject property is located along the south side of Yorktown Boulevard between Fred's Folly Drive and Starry Road. Fred's Folly Drive and Starry Road are classified by the Urban Transportation Plan as local residential streets. Yorktown Boulevard is classified as an "A3" Primary Arterial Divided street. The subject property has approximately 1,960 feet of frontage along Yorktown Boulevard and approximately 2,570 feet along Starry Road.

**Existing Land Uses & Zoning**: The property to the north of the subject property is zoned "FR" Farm Rural, "RS-4.5" Single-Family 4.5 and "RM-2" Multifamily 2 Districts. The land to the north is primarily vacant except for two single-family dwellings in the "FR" Farm Rural and "RS-4.5" Single-Family 4.5 Districts. The property to the south is zoned "FR" Farm Rural and is vacant. The property to the east is zoned "RE" Residential Estate and "FR" Farm Rural Districts. Most of the property is vacant with one single-family dwelling and a commercial use in the "FR" Farm Rural District. The property to the west is zoned "FR" Farm Rural District and is vacant.

#### Staff Recommendation:

Approval of the rezoning to the "RS-4.5" Single-Family 4.5 District.

| uo           | Number of Notices Mai | led – 19 within 200-foot notification area<br>1 outside notification area |
|--------------|-----------------------|---------------------------------------------------------------------------|
| Notification | As of September 16, 2 | <u> 2015</u> :                                                            |
| tific        | In Favor              | <ul> <li>0 inside notification area</li> </ul>                            |
| No           |                       | <ul> <li>0 outside notification area</li> </ul>                           |
| olic         | In Opposition         | <ul> <li>0 inside notification area</li> </ul>                            |
| Public       |                       | <ul> <li>0 outside notification area</li> </ul>                           |
|              |                       |                                                                           |