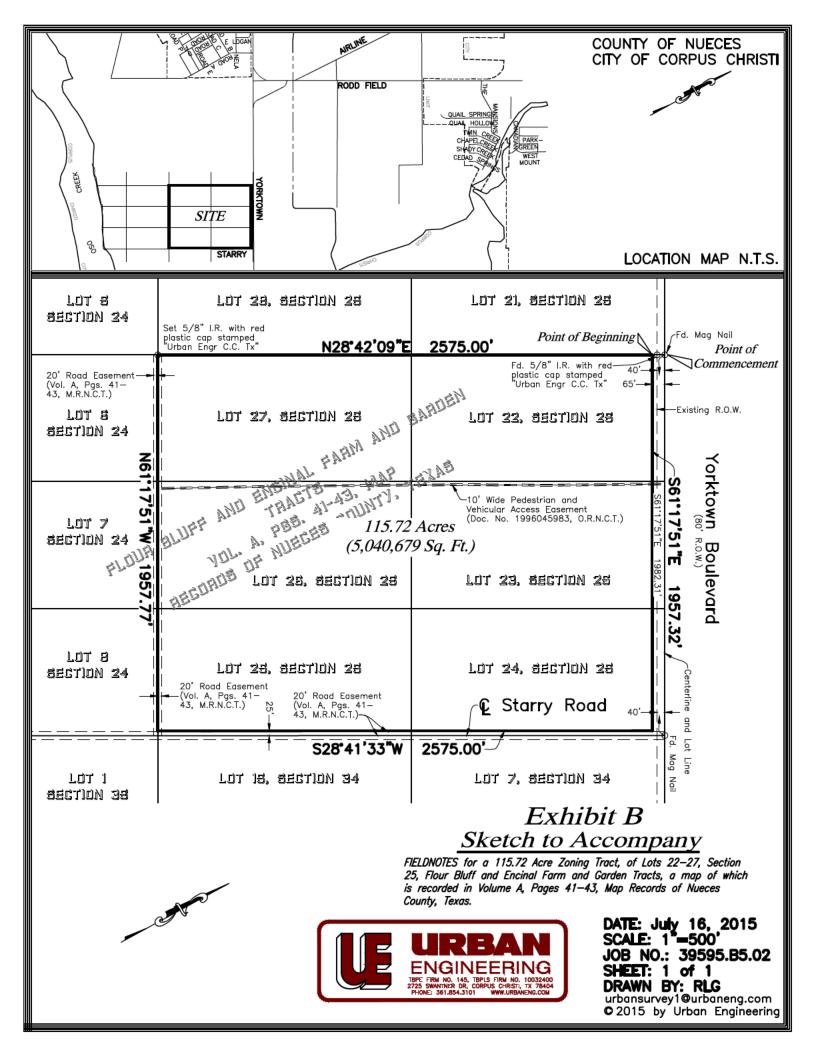

## Exhibit A 115.72 Acre Zoning Tract

## STATE OF TEXAS COUNTY OF NUECES

Fieldnotes, for a 115.72 Acre Zoning Tract, of Lots 22-27, Section 25, Flour Bluff and Encinal Farm and Garden Tracts, a map of which is recorded in Volume A, Pages 41-43, Map Records of Nucces County, Texas; said 115.72 Acres being more fully described by metes and bounds as follows:

Commencing, at a Mag Nail found, on the Centerline of Yorktown Boulevard, a public roadway, the East corner of Lot 21, said Section 25, the North corner of the said Lot 22, from whence, a Mag Nail found, for the North corner of Lot 7, Section 34, said Flour Bluff and Encinal Farm and Garden Tracts, the East corner of the said Lot 24, bears South 61°17'51" East, 1982.31 feet;

Thence, South 28°42'09" West, with the Southeast line of the said Lot 21, the Northwest line of the said Lot 22, at 40.00 feet pass a 5/8 inch iron rod, with red plastic cap stamped "URBAN ENGR. C.C. TX" found, on the Southwest Right-of-Way of Yorktown Boulevard, in all 65.00 feet, to the Point of Beginning and North corner of this tract;

Thence, South 61°17'51" East, 1957.32 feet, for the East corner of this tract;

Thence, South 28°41'33" West, 2575.00 feet, to the Northeast line of Lot 8, Section 24, said Flour Bluff and Encinal Farm and Garden Tracts, the Southwest line of the said Lot 25, for the South corner of this tract;

Thence, North 61°17'51" West, 1957.77 feet, to a 5/8 inch iron rod, with red plastic cap stamped "URBAN ENGR. C.C. TX" found, in the North corner of the said Lot 6, the East corner of Lot 5, said Section 24, the South corner of Lot 28, said Section 25, for the West corner of the said Lot 27 and of this tract;

Thence, North 28°42'09" East, 2575.00 feet, to the Point of Beginning, containing 115.72 acres (5,040,679 Square Feet) of land, more or less.

Bearings are based on GPS, NAD 83, State Plane Coordinates, Texas South Zone 4205. This description was prepared from field work performed July 2004 and does not represent a current on the ground survey.