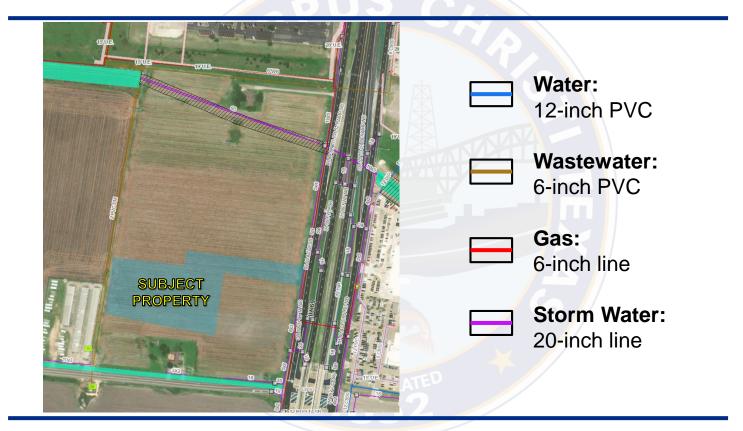

# **Zoning Case #0920-01**

#### **Nemec Family Properties, Ltd.**

Rezoning for a Property at 3601 Interstate 69 From "FR" To "CG-2"



Planning Commission September 16, 2020

## **Aerial Overview**



## **Zoning Pattern**



## **UDC** Requirements



Buffer Yards: CG-2 to FR: N/A

CG-2 to RS-6: Type C: 15' & 15 pts

Setbacks:

Street: 20 feet Side/Rear: 0 feet

Parking:

1:250 square feet

Landscaping, Screening, and Lighting Standards

Uses Allowed: Multifamily, Offices, Medical, Restaurants, Retail, Bars, and Hotels.

#### **Utilities**



#### **Public Notification**



#### Staff Recommendation

# Approval of the "CG-2" General Commercial District

#### Land Use