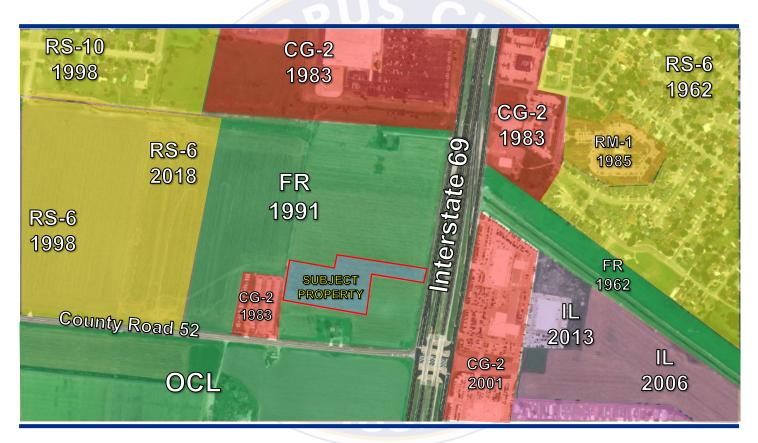

## **Zoning Pattern**

## **UDC** Requirements

Buffer Yards: CG-2 to FR: N/A

CG-2 to RS-6: Type C: 15' & 15 pts

Setbacks:

Street: 20 feet Side/Rear: 0 feet

Parking:

1:250 square feet

Landscaping, Screening, and Lighting Standards

Uses Allowed: Multifamily, Offices, Medical, Restaurants, Retail, Bars, and Hotels.