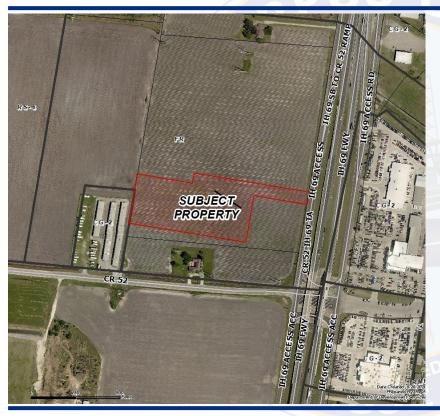

# **Zoning Case #0920-01**

#### **Nemec Family Properties, Ltd.**

Rezoning for a Property at 3601 Interstate 69 From "FR" To "CG-2"



Planning Commission September 16, 2020

## **Aerial Overview**



## **Zoning Pattern**



## **UDC** Requirements



Buffer Yards: CG-2 to FR: N/A

CG-2 to RS-6: Type C: 15' & 15 pts

Setbacks:

Street: 20 feet Side/Rear: 0 feet

Parking:

1:250 square feet

Landscaping, Screening, and Lighting Standards

Uses Allowed: Multifamily, Offices, Medical, Restaurants, Retail, Bars, and Hotels.

#### **Utilities**



#### **Public Notification**



#### Staff Recommendation

# Approval of the "CG-2" General Commercial District

#### Land Use