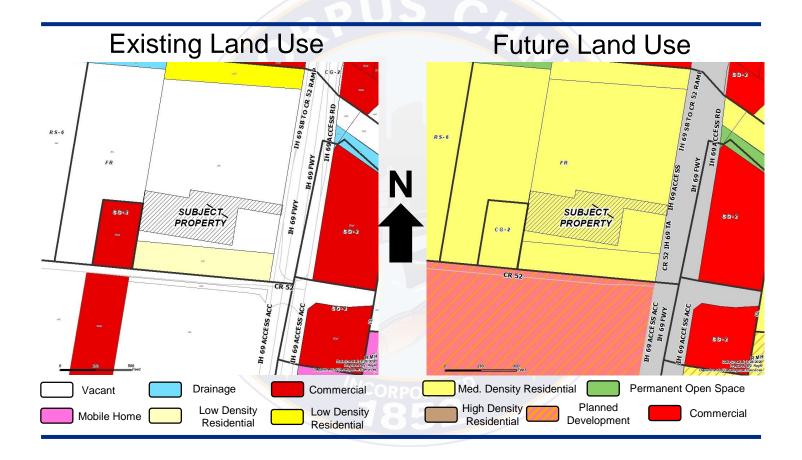

# **Zoning Case #0920-01**

#### **Nemec Family Properties, Ltd.**

Rezoning for a Property at 3601 Interstate 69 From "FR" To "CG-2"



Planning Commission September 16, 2020

## **Aerial Overview**



## **Zoning Pattern**



## **UDC** Requirements



Buffer Yards: CG-2 to FR: N/A

CG-2 to RS-6: Type C: 15' & 15 pts

Setbacks:

Street: 20 feet Side/Rear: 0 feet

Parking:

1:250 square feet

Landscaping, Screening, and Lighting Standards

Uses Allowed: Multifamily, Offices, Medical, Restaurants, Retail, Bars, and Hotels.

#### **Utilities**



#### **Public Notification**



#### Staff Recommendation

# Approval of the "CG-2" General Commercial District

#### Land Use