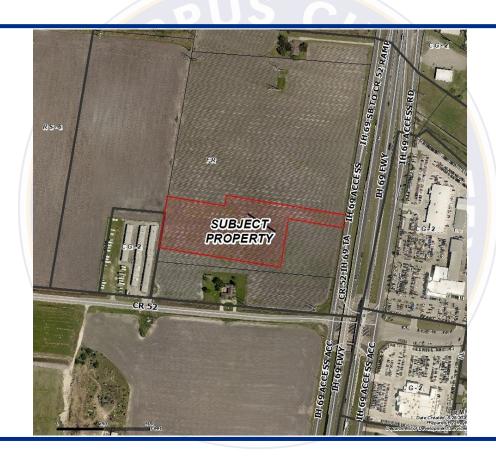

# **Zoning Case #0920-01**

#### **Nemec Family Properties, Ltd.**

Rezoning for a Property at 3601 Interstate 69 From "FR" To "CG-2"



Planning Commission September 16, 2020

## **Aerial Overview**



## **Zoning Pattern**



## **UDC** Requirements



Buffer Yards: CG-2 to FR: N/A

CG-2 to RS-6: Type C: 15' & 15 pts

Setbacks:

Street: 20 feet Side/Rear: 0 feet

Parking:

1:250 square feet

Landscaping, Screening, and Lighting Standards

Uses Allowed: Multifamily, Offices, Medical, Restaurants, Retail, Bars, and Hotels.

#### **Utilities**



#### **Public Notification**



#### Staff Recommendation

# Approval of the "CG-2" General Commercial District

#### Land Use