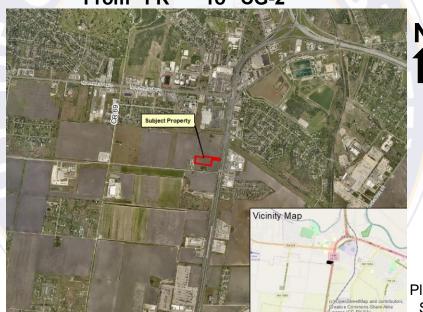

#### **Nemec Family Properties, Ltd.**

Rezoning for a Property at 3601 Interstate 69 From "FR" To "CG-2"

Planning Commission September 16, 2020

## **Aerial Overview**