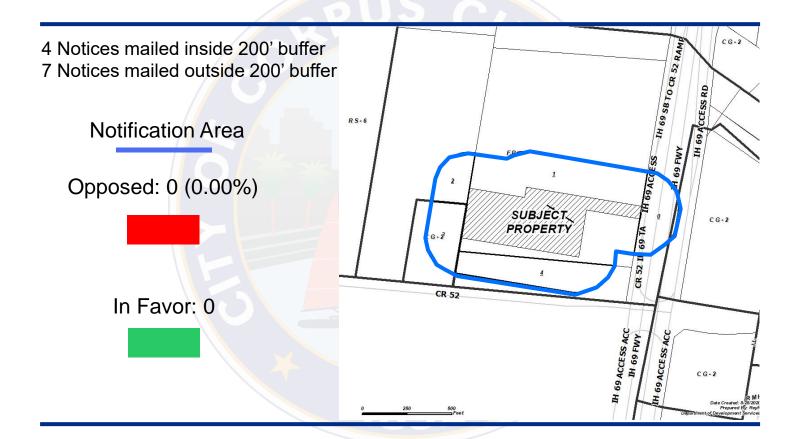

# **Zoning Case #0920-01**

#### **Nemec Family Properties, Ltd.**

Rezoning for a Property at 3601 Interstate 69 From "FR" To "CG-2"



Planning Commission September 16, 2020

## **Aerial Overview**



## **Zoning Pattern**



## **UDC** Requirements



Buffer Yards: CG-2 to FR: N/A

CG-2 to RS-6: Type C: 15' & 15 pts

Setbacks:

Street: 20 feet Side/Rear: 0 feet

Parking:

1:250 square feet

Landscaping, Screening, and Lighting Standards

Uses Allowed: Multifamily, Offices, Medical, Restaurants, Retail, Bars, and Hotels.

#### **Utilities**



#### **Public Notification**



#### Staff Recommendation

# Approval of the "CG-2" General Commercial District

#### Land Use