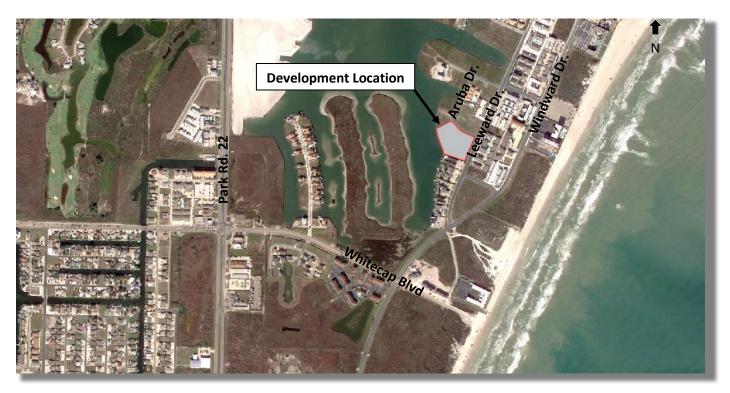

#### **DEVELOPMENT LOCATION MAP**

**Google Maps Imagery Date: March 2017** 

The Aruba Planned Unit Development (PUD) consists of a Master Site Plan of 3.65 acres, being all of Lots 17, 18, 19, and 20, Padre Island-Corpus Christi Section C, of Volume 34, Pages 133 M.R.N.C.T. and all of Lots 1 and 2, Block 1, Padre Island-Corpus Christi Section E, of Volume 38, Pages 25-26, M.R.N.C.T., at the intersection of Aruba Dr. and Leeward Dr. on Padre Island. The development is a planned community that will consist of 52 single-family lots, 3 common areas lots, and 1 commercial lot. The property currently sits on low density residential and vacant land and is currently zoned Resort Commercial (CR-1/IO). The Future Land Use Plan designates the area as mixed use. The proposed zoning is RM-AT/IO/PUD. The proposed density will be 1 unit for every 2522 square feet per the residential and common area lots.