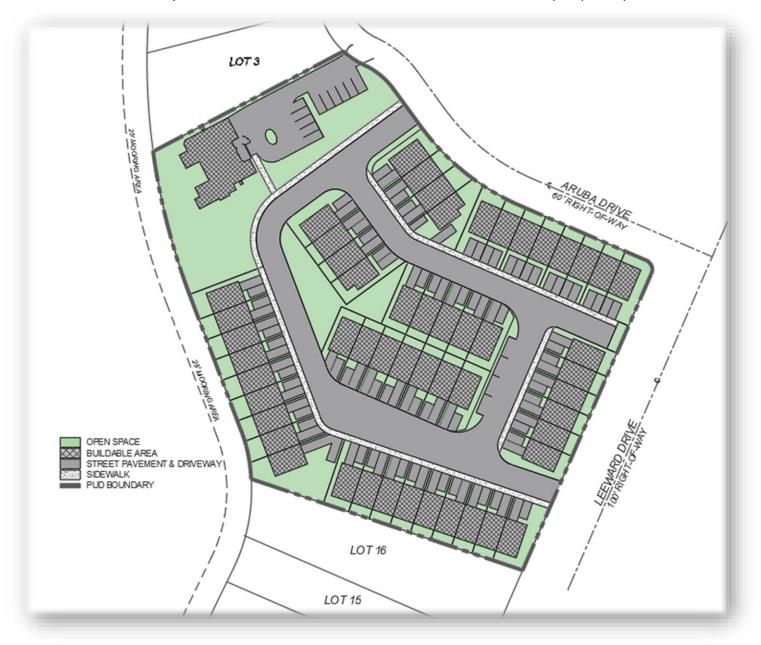

The following is the Open Space Layout for the development:

| OPEN SPACE CALCULATION                        | QUANTITY<br>(SQUARE FEET) | QUANTITY<br>(ACRE) |     |
|-----------------------------------------------|---------------------------|--------------------|-----|
| Total Area of PUD                             | 159148                    | 3.65               |     |
| Total Non-Open Space (Impervious Area) 1,2,3  | 107053                    | 2.46               | 67% |
| Total Open Space (Pervious Area) <sup>4</sup> | 52095                     | 1.19               | 33% |

#### **VEHICULAR AND PEDESTRIAN ACCESS**

The Vehicular and Pedestrian Access for the development is indicated below. The entrances into the development will provide a 24 foot clear entrance/exit for emergency vehicles. The private drive within the development will be a minimum of 24' wide from back-of-curb to back-of-curb. The development will provide 6' sidewalks on one side of the road to promote walkability and access to future amenities as indicated. Vehicular access onto Block 1, Lots 18-25 and 55 from Leeward Drive and onto Block 1, Lots 25-36 from Aruba Drive is prohibited.