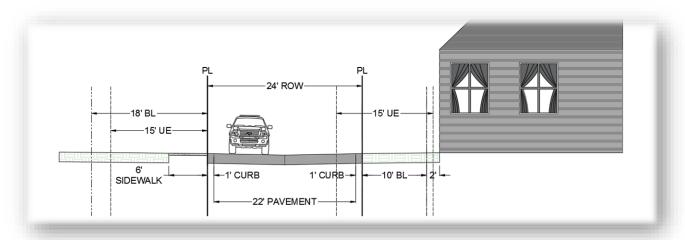

#### **TYPICAL CROSS SECTION**

The following are Typical Cross Section(s) for the development: NOTE: The Right of Way is a Private Access Easement and Private Utility Easement.

#### **Cross Section C**