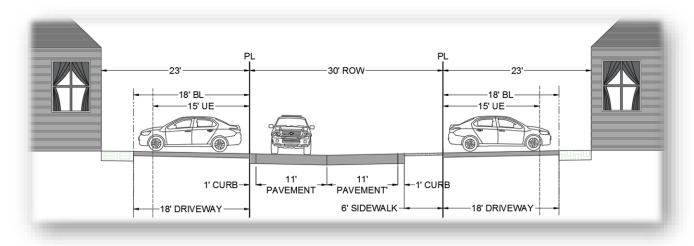

#### **TYPICAL CROSS SECTION**

The following are Typical Cross Section(s) for the development: NOTE: The Right of Way is a Private Access Easement and Private Utility Easement.

#### **Cross Section E**