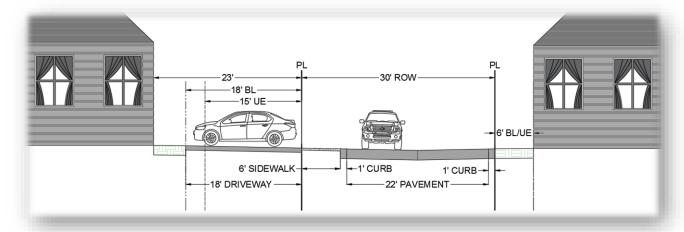

#### **TYPICAL CROSS SECTION**

The following are Typical Cross Section(s) for the development: NOTE: The Right of Way is a Private Access Easement and Private Utility Easement.

#### **Cross Section C**