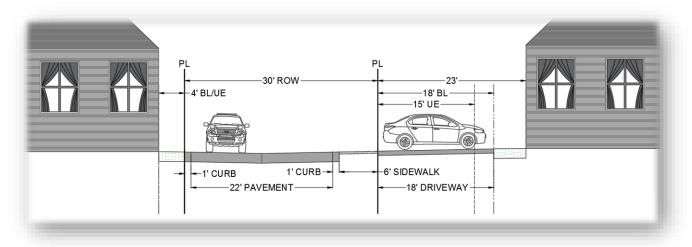

#### **TYPICAL CROSS SECTION**

The following are Typical Cross Section(s) for the development: NOTE: The Right of Way is a Private Access Easement and Private Utility Easement.

#### **VEHICULAR AND PEDESTRIAN ACCESS**

The Vehicular and Pedestrian Access for the development is indicated below. The entrances into the development will provide a 24 foot clear entrance/exit for emergency vehicles. The private drive within the development will be a minimum of 24' wide from back-of-curb to back-of-curb. The development will provide 6' sidewalks on one side of the road to promote walkability and access to future amenities as indicated. Vehicular access onto Block 1, Lots 18-25 and 55 from Leeward Drive and onto Block 1, Lots 25-36 from Aruba Drive is prohibited.