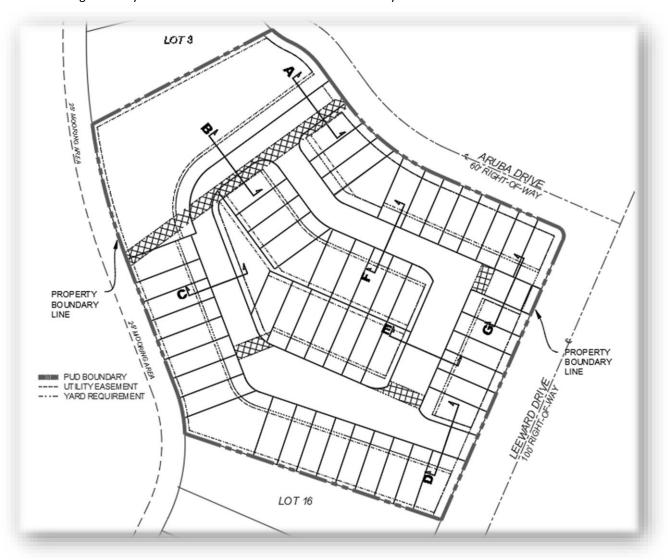

The following is the Lot Layout for the development:

The following table indicates the Development Deviations for the Residential Lots:

| DESCRIPTION                             |                     | UDC- ZONING/PLATTING ORDINANCE<br>REQUIREMENTS (RS-TH) | PUD REQUIREMENTS                              |  |
|-----------------------------------------|---------------------|--------------------------------------------------------|-----------------------------------------------|--|
| Lat Araa i                              | n Cauara Faat       | Minimum = 2,600                                        | Minimum = 1,490                               |  |
| Lot Area i                              | n Square Feet       | Maximum = N/A                                          | Maximum = 4,000                               |  |
| Lot Width                               | at Front Yard       | Minimum = 26                                           | Minimum = 22                                  |  |
| Requirem                                | ent Line in Feet    | Maximum = N/A                                          | Maximum = N/A                                 |  |
| Right-of-way / Access Easement          |                     | 50 feet                                                | Minimum = 24 feet                             |  |
| Pavement Width in Feet                  |                     | Minimum = 28                                           | Minimum = 24                                  |  |
| ents<br>Feet)                           | Street – Non-Corner | 10                                                     | Minimum = 7                                   |  |
| Yard<br>Requirements<br>Ainimum in Feel | Street – Corner     | 10                                                     | Minimum = 4                                   |  |
| Yard<br>Requireme<br>(Minimum in        | Side – Single       | 0                                                      | 0                                             |  |
| equ                                     | Side – Total        | 0                                                      | 0                                             |  |
| ۳ الح                                   |                     | 5                                                      | 5                                             |  |
| Curb Type                               |                     | Standard 6" Curb and Gutter                            | 1' Ribbon Curb                                |  |
| Sidewalk                                |                     | 5' width on both sides                                 | 6' sidewalk required when on one side of road |  |

#### **DEVELOPMENT GUIDELINES**

The following tables indicate the Development Guidelines for each lot type within the development:

| LOTS  | DESCRIPTION                            | BLOCK NUMBER | LOT NUMBERS |
|-------|----------------------------------------|--------------|-------------|
| MENT  | Residential Lot(s)                     | 1            | 1-52        |
| ÆLOPI | Common Area and Access Easement Lot(s) | 1            | 53-55       |
| DEV   | Commercial Lot                         | 2            | 1           |