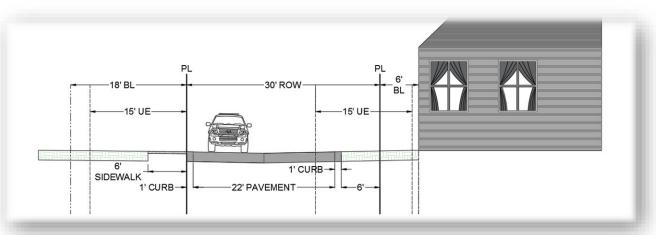

#### **TYPICAL CROSS SECTION**

The following are Typical Cross Section(s) for the development: NOTE: The Right of Way is a Private Access Easement and Private Utility Easement.

#### **Cross Section B**