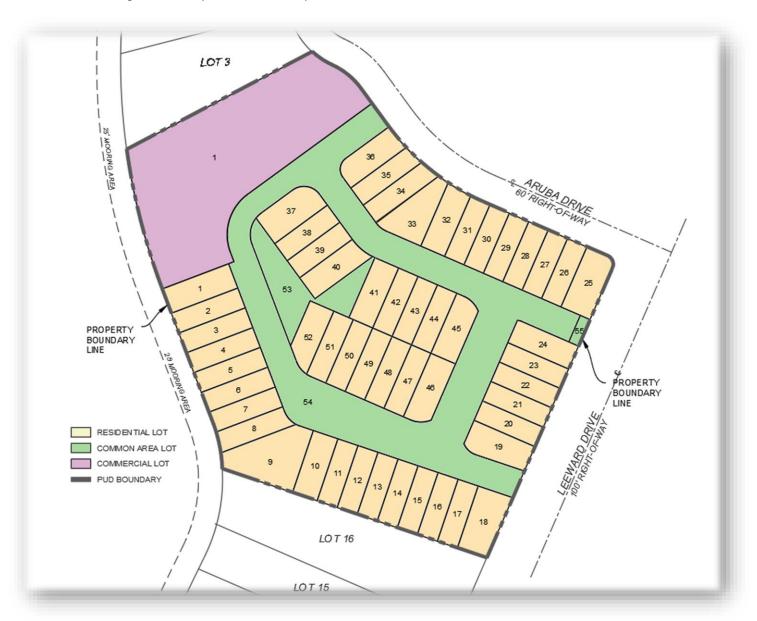

The following is the Lot Layout for the development:

The following table indicates the Development Deviations for the Residential Lots:

| DESCRIPTION                             |                     | UDC- ZONING/PLATTING ORDINANCE<br>REQUIREMENTS (RS-TH) | PUD REQUIREMENTS                              |  |
|-----------------------------------------|---------------------|--------------------------------------------------------|-----------------------------------------------|--|
| Lat Araa i                              | n Cauara Faat       | Minimum = 2,600                                        | Minimum = 1,490                               |  |
| Lot Area i                              | n Square Feet       | Maximum = N/A                                          | Maximum = 4,000                               |  |
| Lot Width                               | at Front Yard       | Minimum = 26                                           | Minimum = 22                                  |  |
| Requirem                                | ent Line in Feet    | Maximum = N/A                                          | Maximum = N/A                                 |  |
| Right-of-way / Access Easement          |                     | 50 feet                                                | Minimum = 24 feet                             |  |
| Pavement Width in Feet                  |                     | Minimum = 28                                           | Minimum = 24                                  |  |
| ents<br>Feet)                           | Street – Non-Corner | 10                                                     | Minimum = 7                                   |  |
| Yard<br>Requirements<br>Ainimum in Feel | Street – Corner     | 10                                                     | Minimum = 4                                   |  |
| Yard<br>Requireme<br>(Minimum in        | Side – Single       | 0                                                      | 0                                             |  |
| equ                                     | Side – Total        | 0                                                      | 0                                             |  |
| ۳ الح                                   |                     | 5                                                      | 5                                             |  |
| Curb Type                               |                     | Standard 6" Curb and Gutter                            | 1' Ribbon Curb                                |  |
| Sidewalk                                |                     | 5' width on both sides                                 | 6' sidewalk required when on one side of road |  |

#### **DEVELOPMENT GUIDELINES**

The following tables indicate the Development Guidelines for each lot type within the development:

| LOTS  | DESCRIPTION                            | BLOCK NUMBER | LOT NUMBERS |
|-------|----------------------------------------|--------------|-------------|
| MENT  | Residential Lot(s)                     | 1            | 1-52        |
| ÆLOPI | Common Area and Access Easement Lot(s) | 1            | 53-55       |
| DEV   | Commercial Lot                         | 2            | 1           |