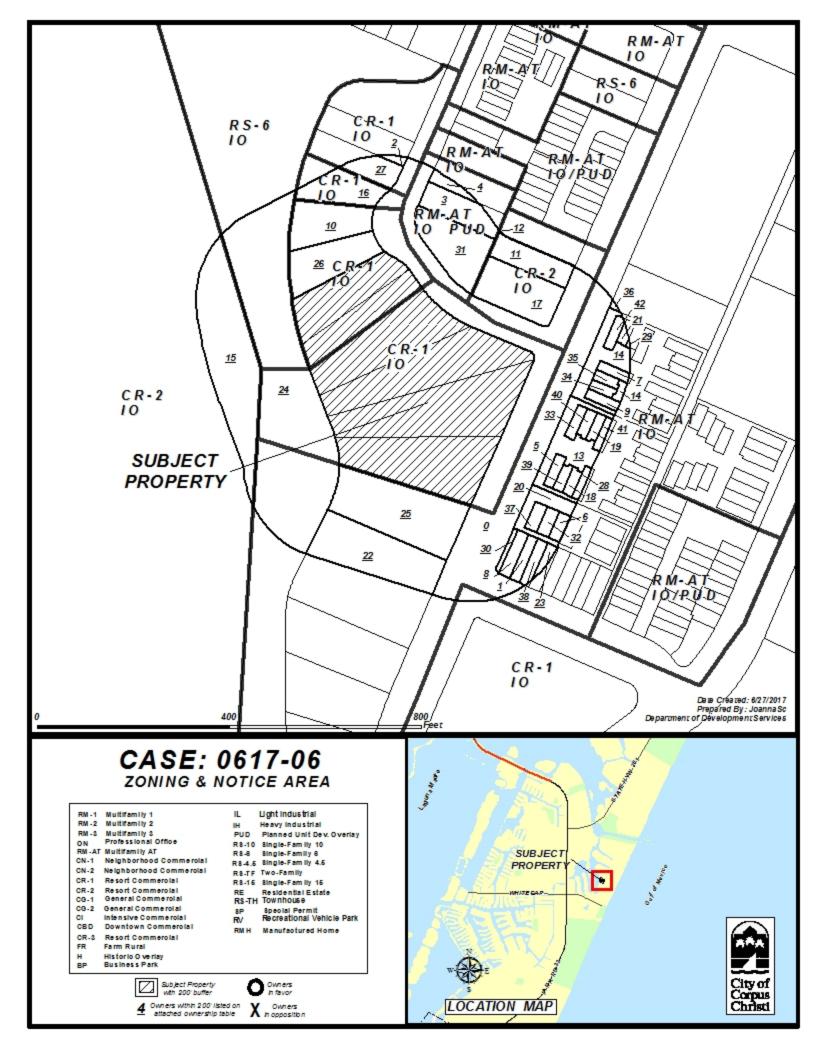

Ordinance amending the Unified Development Code ("UDC"), upon application by Aruba Bay Resort, LLC. ("Owner"), by changing the UDC Zoning Map in reference to Padre Island-Corpus Christi, Section C, Lots 17 thru 20 and Padre Island-Corpus Christi, Section E, Block 1, Lots 1 and 2, from the "CR-1/IO" Resort Commercial District with the Island Overlay to the "RM-AT/IO/PUD" Multifamily AT District with the Island Overlay and a Planned Unit Development Overlay; amending the Comprehensive Plan to account for any deviations; and providing for a repealer clause and publication.

### BE IT ORDAINED BY THE CITY COUNCIL OF THE CITY OF CORPUS CHRISTI, TEXAS:

**SECTION 1.** Upon application made by Aruba Bay Resort, LLC. ("Owner"), the Unified Development Code ("UDC") of the City of Corpus Christi, Texas ("City"), is amended by changing the zoning on a property described as Padre Island-Corpus Christi, Section C, Lots 17 thru 20 and Padre Island-Corpus Christi, Section E, Block 1, Lots 1 and 2, located along the west side of Leeward Drive at the intersection with Aruba Drive, and north of Windward Drive. (the "Property"), from "CR-1/IO" Resort Commercial District with the Island Overlay to the "RM-AT/IO/PUD" Multifamily AT District with the Island Overlay and a Planned Unit Development Overlay (Zoning Map No. 028025), as shown in Exhibits "A" and "B". Exhibit A, which is a map of the Property, and Exhibit B, which is The Aruba Planned Unit Development (PUD) Guidelines and Master Site Plan for the Property, are attached to and incorporated in this ordinance by reference as if fully set out herein in their entireties.

#### **ADJACENT LAND USE AND ZONING**

The following table indicates the Adjacent Land Use and Zoning at the time of the PUD:

|                   | CURRENT LAND USE           | ZONING            |
|-------------------|----------------------------|-------------------|
| North of Property | Vacant                     | CR-1, CR-2, RM-AT |
| South of Property | Medium Density Residential | RM-AT             |
| East of Property  | Medium Density Residential | RM-AT             |
| West of Property  | Vacant                     | CR-1, CR-2, RS-6  |