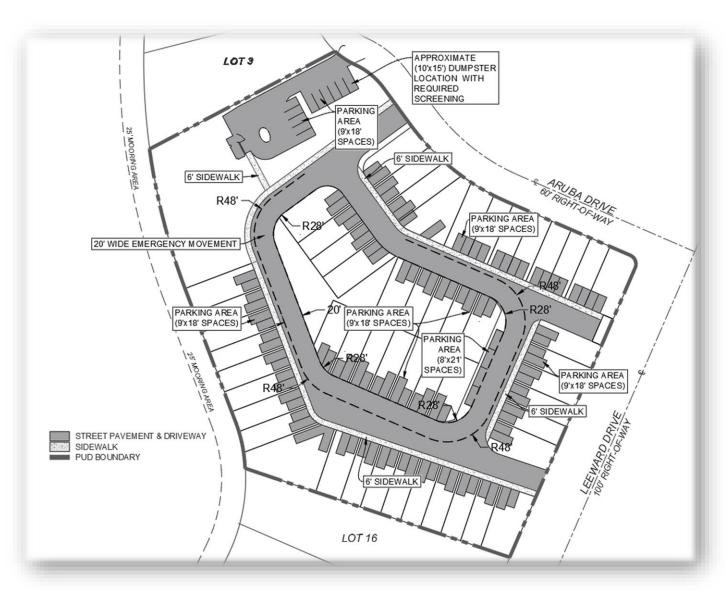

#### **VEHICULAR AND PEDESTRIAN ACCESS**

The Vehicular and Pedestrian Access for the development is indicated below. The entrances into the development will provide a 24 foot clear entrance/exit for emergency vehicles. The private drive within the development will be a minimum of 24' wide from back-of-curb to back-of-curb. The development will provide 6' sidewalks on one side of the road to promote walkability and access to future amenities as indicated. Vehicular access onto Block 1, Lots 18-25 and 55 from Leeward Drive and onto Block 1, Lots 25-36 from Aruba Drive is prohibited.

The following is the Parking Requirements for the development:

| LOT TYPE                                 | REQUIREMENTS    | QUANTITY OF<br>LOTS | QUANTITY OF PARKING REQUIRED | QUANTITY OF<br>PARKING PROVIDED |
|------------------------------------------|-----------------|---------------------|------------------------------|---------------------------------|
| Residential <sup>1</sup>                 | 2 per unit      | 52                  | 104                          | 104                             |
| Residential - Guest Parking <sup>1</sup> | 1 per 5 units   | 52                  | 11                           | 41                              |
| Common Area                              | 1 per 10,360 SF | 3                   | 4                            | 4                               |
| Commercial                               | 1 per 355 SF    | 1                   | 10                           | 10                              |
|                                          |                 | Total:              | 129                          | 159                             |