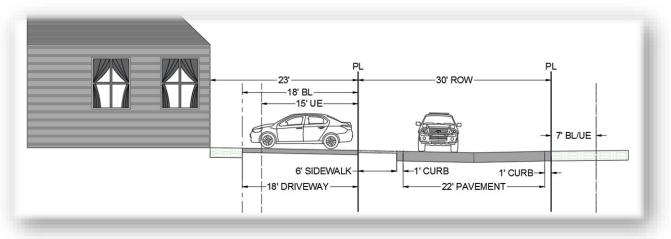

#### **TYPICAL CROSS SECTION**

The following are Typical Cross Section(s) for the development: NOTE: The Right of Way is a Private Access Easement and Private Utility Easement.

#### **Cross Section B**