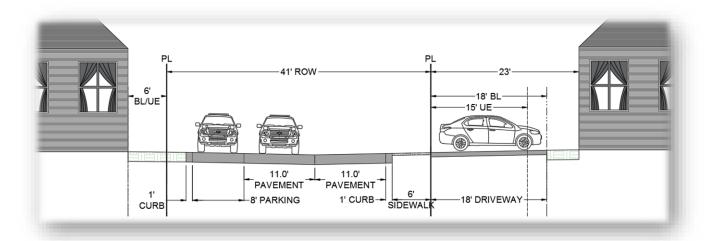

#### **TYPICAL CROSS SECTION**

The following are Typical Cross Section(s) for the development: NOTE: The Right of Way is a Private Access Easement and Private Utility Easement.

#### **Cross Section D**