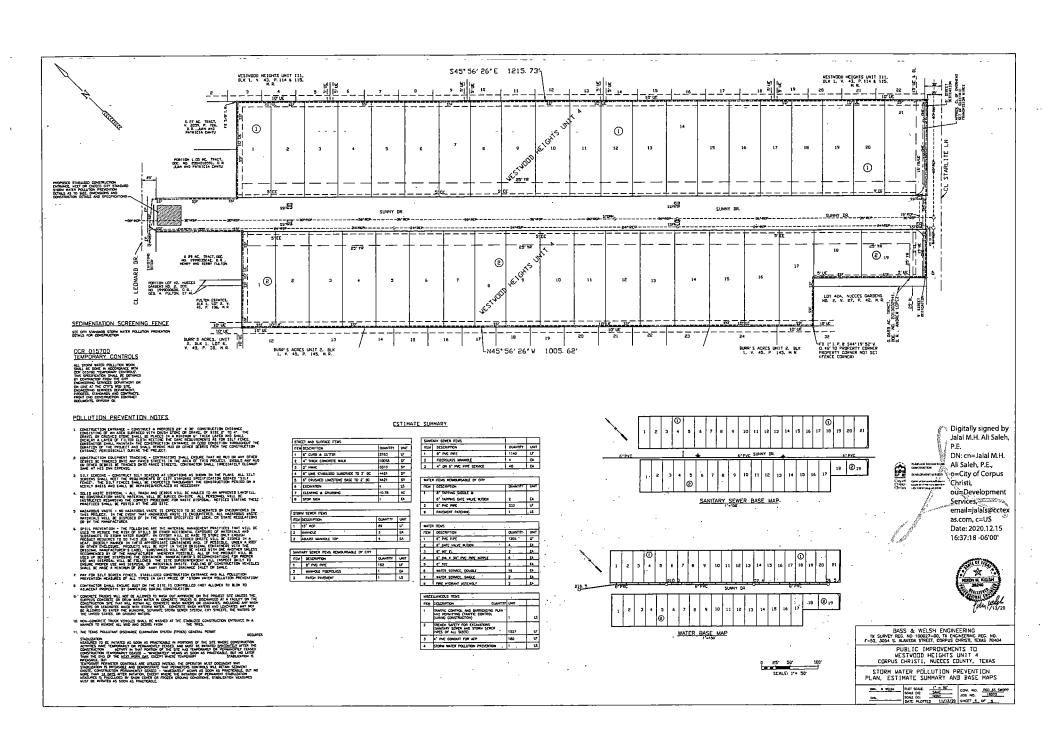

WHEREAS, the Developer/Owner, in compliance with the City's Unified Development Code ("UDC"), has a plat, approved by the Planning Commission on November 13, 2019 to develop a tract of land, to wit: approximately 10.734 acres known as Westwood Heights Unit 4. Located on Sunny Dr., south of Leopard St as shown in the attached Exhibit 1, the content of such exhibit being incorporated by reference into this Agreement;

**WHEREAS**, the Developer/Owner has submitted an application for reimbursement of the costs for installing the Distribution Main Extension, as shown in **Exhibit 2**, the content of such exhibit being incorporated by reference into this Agreement.

#### 3. PLANS AND SPECIFICATIONS.

- a. Developer/Owner shall contract with a professional engineer registered and licensed in the State of Texas, acceptable to the City's Development Services Engineer, to prepare and seal plans and specifications for the Distribution Main Extension, as shown in the attached **Exhibit 3**, the content of such exhibit being incorporated by reference into this Agreement, with the following minimum requirements:
- b. The plan must be in compliance with the City's master plans.
- c. The plans and specifications must comply with the City's Water Distribution Standards Detail Sheets and Standard Specifications.
- d. Before the Developer/Owner starts construction, the plans and specifications must be approved by the City's Development Services Engineer.
- 4. <u>SITE IMPROVEMENTS</u>. Prior to the start of construction of the Distribution Main Extension, the Developer/Owner shall acquire and dedicate to the City the required additional public utility easements ("Easements"), if any, necessary for the completion of the Distribution Main Extension. If any of the property needed for the Easements is owned by a third party and Developer/Owner is unable to acquire the Easements through reasonable efforts, then the City may use its powers of eminent domain to acquire the Easements. Developer will be responsible for cost of acquisition, payable from the reimbursement agreed to in this agreement.
- 5. <u>PLATTING FEES</u>. Developer/Owner shall pay to the City the required acreage fees and prorata fees as required by the UDC.
- 6. <u>DEVELOPER/OWNER TO AWARD CONTRACT FOR IMPROVEMENTS</u>. Developer/Owner shall award a contract and complete the Distribution Main Extension, under the approved plans and specifications, by **06/27/2024**.
- 7. <u>TIME IS OF THE ESSENCE</u>. Time is of the essence in the performance of this contract.
- 8. <u>PROMPT AND GOOD FAITH ACTIONS</u>. The parties shall act promptly and in good faith in performing their duties and obligations under this Agreement. If this Agreement calls for review or inspections by the City, then the City's reviews or inspections must be completed thoroughly and promptly.
- 9. <u>DEFAULT</u>. The following events shall constitute default:
  - a. Developer/Owner fails to engage a professional engineer for the preparation of plans and specifications by the 10th calendar day after the date of approval of this Agreement by the City Council.
  - b. Developer/Owner's professional engineer fails to submit the plans and specifications to the City's Director of Engineering Services and to the Development Services Engineer by the 40th calendar day after the date of approval of this Agreement by the City Council.
  - c. Developer/Owner fails to award a contract for the construction of the Distribution Main Extension, according to the approved plans and specifications, by the 70th calendar day after the date of approval of this Agreement by the City Council.

#### 16. <u>REIMBURSEMENT</u>.

- a. The maximum reimbursable amount pursuant to UDC §8.5.1. C.2. for the Distribution Main Extension less \$10,595.79 lot/acreage fee credit is \$36,731.71. Subject to the conditions for reimbursement from the City Developer Participation Funds and the appropriation of funds, the City will reimburse the Developer/Owner the reasonable actual cost of the Distribution Main Extension up to an amount not to exceed \$36,731.71 as shown in the attached Exhibit 4, the contents of such exhibit being incorporated by reference into this Agreement.
- b. The City agrees to reimburse the Developer/Owner on a monthly basis upon invoicing for work performed. The submitted invoice shall be deemed administratively complete by the City prior to payment. The reimbursement will be made within 30 days from the date of the City's administrative approval of the invoice in accordance with state law.
- c. Cost-supporting documentation to be submitted shall include:
  - Summary of Costs and Work Performed Form provided by the Development Services Department
  - 2. Contractor and professional services invoices detailing work performed
  - 3. The first reimbursement request requires submittal of invoices for work performed. Future disbursements shall provide evidence of payment by the developer/owner through a cancelled check or bank ACH for the previous submittal. The final reimbursement request shall require evidence that all invoices to date have been paid.