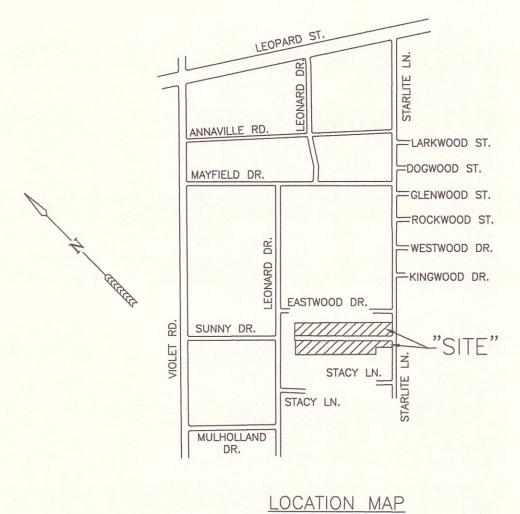

WHEREAS, the Developer/Owner, in compliance with the City's Unified Development Code ("UDC"), has a plat, approved by the Planning Commission on November 13, 2019 to develop a tract of land, to wit: approximately 10.734 acres known as Westwood Heights Unit 4. Located on Sunny Dr., south of Leopard St as shown in the attached Exhibit 1, the content of such exhibit being incorporated by reference into this Agreement;