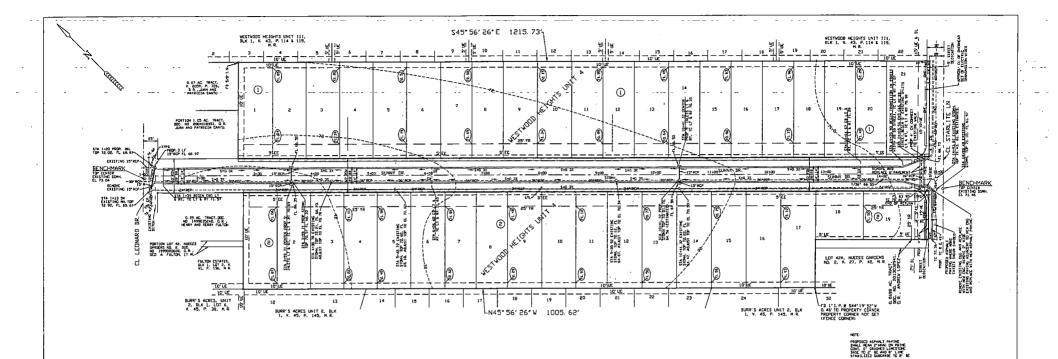

WHEREAS, the Developer/Owner, in compliance with the City's Unified Development Code ("UDC"), has a plat, approved by the Planning Commission on November 13, 2019 to develop a tract of land, to wit: approximately 10.734 acres known as Westwood Heights Unit 4. Located on Sunny Dr., south of Leopard St as shown in the attached Exhibit 1, the content of such exhibit being incorporated by reference into this Agreement;