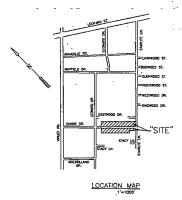

WHEREAS, the Developer/Owner, in compliance with the City's Unified Development Code ("UDC"), has a plat, approved by the Planning Commission on November 13, 2019 to develop a tract of land, to wit: approximately 10.734 acres known as Westwood Heights Unit 4. Located on Sunny Dr., south of Leopard St as shown in the attached Exhibit 1, the content of such exhibit being incorporated by reference into this Agreement;