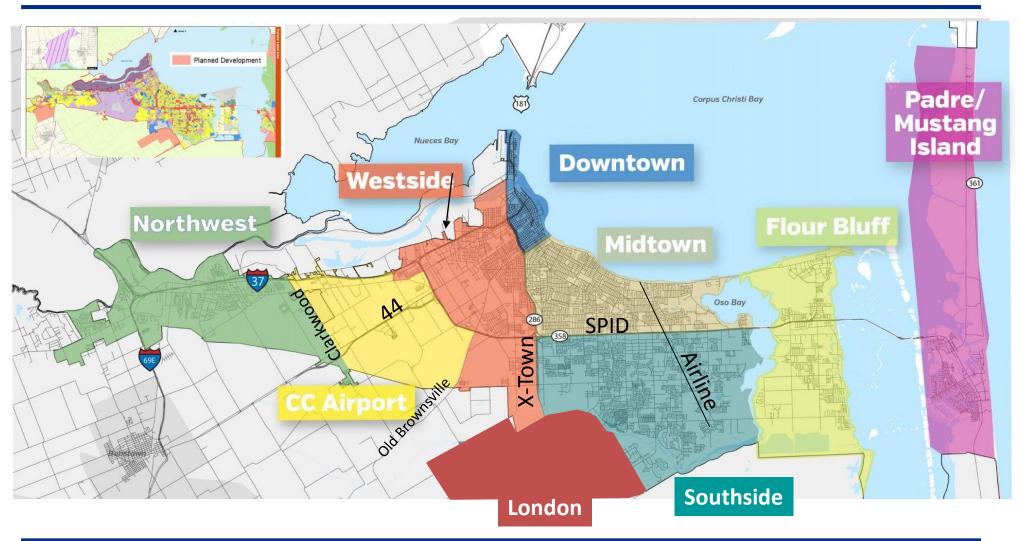

### Planning Districts for ADPs

#### PLAN CC District Name

- 1. CC Airport
- 2. Downtown
- 3. Flour Bluff
- 4. Midtown
- 5. Northwest & Northwest OCL
- 6. Padre/Mustang Island
- 7. Southside
- 8. Southside OCL (London)
- 9. Westside

#### Previous Planning District Name

- 1. Port/Airport/Violet
- 2. C.C. Beach & So. Cen./CBD
- 3. Flour Bluff
- 4. Southeast
- 5. Northwest
- 6. Mustang-Padre Island
- 7. Southside
- 8. London
- 9. Westside

Year of Previous Area Development Plan Adoption (Amendments)

- 1. 1992 (1995)
- 2. In Progress
- 3. 1993
- 4. 1995
- 5. 2001
- 6. 2004 (2017)
- 7. 1989 (1995, 2000)
- 8. 1987
- 9. 1989 (1995)