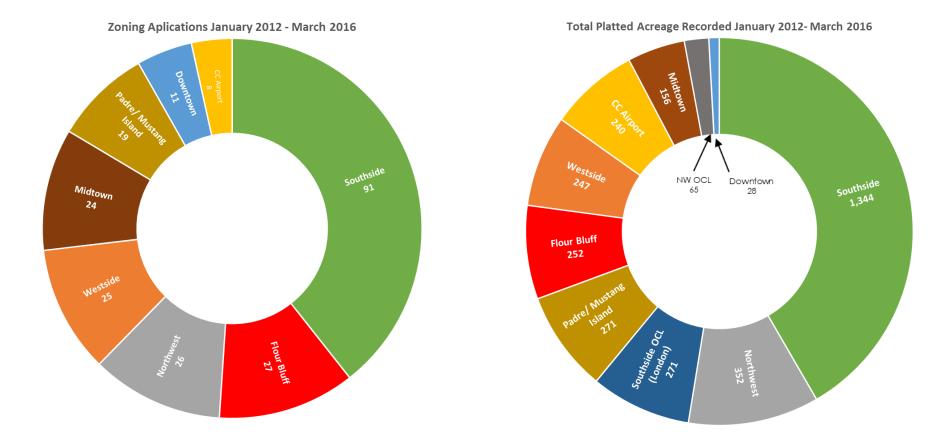

## Zoning and Platting Applications

Note: Projects outside City limits (OCL) do not require zoning applications. Sources: Corpus Christi Development Services Department, February 2017.

- New Harbor Bridge: **Downtown** and **Westside**
- TxDOT 286 Extension: Westside, Southside, and London (OCL)
- Hector P. Garcia Memorial Family Health Center (Memorial Hospital): Westside
- Spohn Shoreline Expansion: Midtown
- Six Points Transportation Improvements: Midtown
- TAMU-CC Momentum Campus: Midtown
- Barisi Village: Midtown
- Del Mar South Campus: South Side
- Lake Padre Development: Padre Island