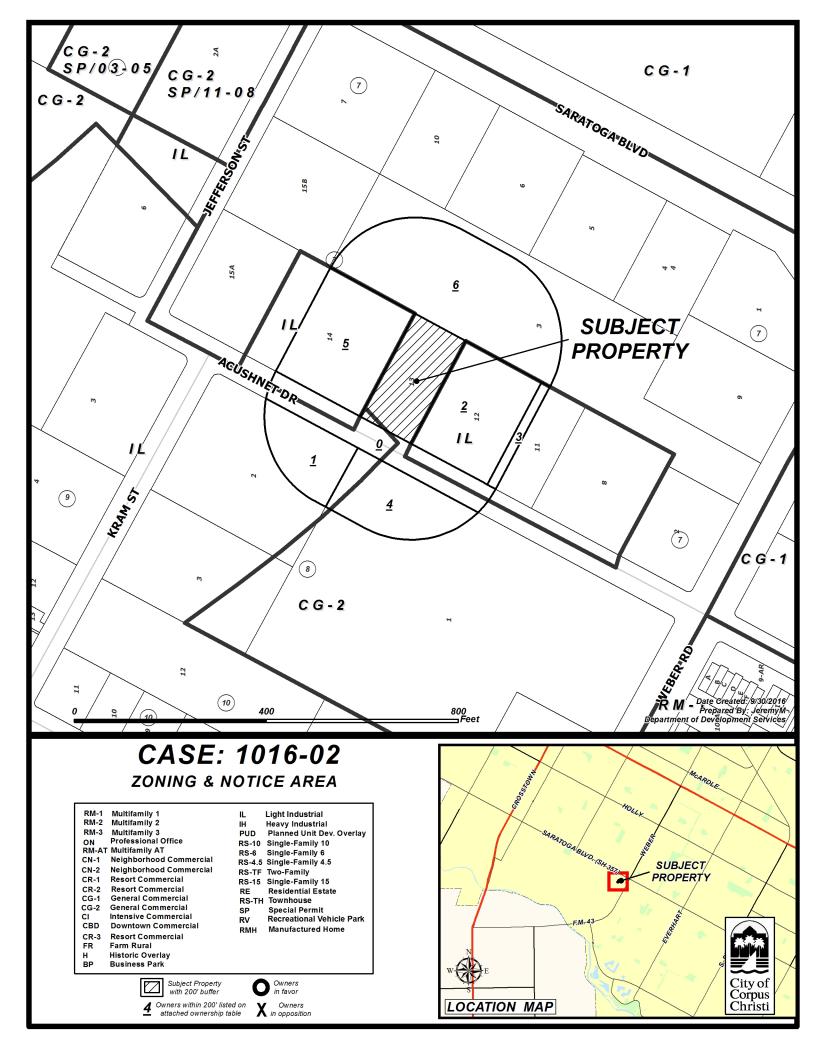

# **PLANNING COMMISSION FINAL REPORT**

**Case No.**: 1016-02 **HTE No.** 16-10000035

Planning Commission Hearing Date: October 5, 2016

|                                     | •                                                                                                                                                                                                                                                                                                                                                                               | G                                                                                      | ,                                           |                      |
|-------------------------------------|---------------------------------------------------------------------------------------------------------------------------------------------------------------------------------------------------------------------------------------------------------------------------------------------------------------------------------------------------------------------------------|----------------------------------------------------------------------------------------|---------------------------------------------|----------------------|
| Applicant<br>& Legal<br>Description | Applicant/Representative: John Kendall Owner: Jose and Hector Sanchez Location: 3838 Acushnet Drive. Legal Description: Lot 13, Block 7, Saratoga Weber Plaza, located on the north side of Acushnet Drive between Weber Road and Jefferson Street.                                                                                                                             |                                                                                        |                                             |                      |
| Zoning<br>Reques <mark>t</mark>     | From: "CG-2" General Commercial District To: "IL" Light Industrial District Area: 0.661 acres Purpose of Request: To allow construction of an automotive repair facility with services expanded beyond light repair work to include heavy vehicle services.                                                                                                                     |                                                                                        |                                             |                      |
|                                     |                                                                                                                                                                                                                                                                                                                                                                                 | Existing Zoning District                                                               | Existing Land Use                           | Future Land Use      |
| Existing Zoning and<br>Land Uses    | Site                                                                                                                                                                                                                                                                                                                                                                            | "CG-2" General<br>Commercial District                                                  | Vacant                                      | Commercial           |
|                                     | North                                                                                                                                                                                                                                                                                                                                                                           | "CG-2" General<br>Commercial District                                                  | Commercial                                  | Commercial           |
|                                     | South                                                                                                                                                                                                                                                                                                                                                                           | "CG-2" General Commercial District and "IL" Light Industrial                           | Medium Density<br>Residential<br>Commercial | Commercial           |
| Exi                                 | East                                                                                                                                                                                                                                                                                                                                                                            | "IL" Light Industrial                                                                  | Light Industrial                            | Light Industrial     |
|                                     | West                                                                                                                                                                                                                                                                                                                                                                            | "IL" Light Industrial                                                                  | Light Industrial                            | Light Industrial     |
| ADP, Map &<br>Violations            | Area Development Plan: The subject property is located within the boundaries of the Southside Area Development Plan (ADP) and is planned for commercial uses. The proposed rezoning to the "IL" Light Industrial District is not consistent with the adopted Plan CC Future Land Use map nor with the Southside ADP Development Plan.  Map No.: 047035  Zoning Violations: None |                                                                                        |                                             |                      |
| Transportation                      | feet of                                                                                                                                                                                                                                                                                                                                                                         | portation and Circulation:<br>street frontage along Acush<br>or street. The maximum av | nnet Drive, which is a "C                   | 1" Minor Residential |

#### **Existing Land Uses & Zoning:**

The subject property is vacant and zoned "CG-2" General Commercial District. North of the subject property is zoned "CG-2" General Commercial District with commercial use for a storage facility. The lots to the east and to the west are zoned "IL" Light Industrial District used as trade offices and a car body shop, respectively. South of the property is zoned "IL" Light Industrial District with a commercial use, and "CG-2" General Commercial with a medium density residential use where the Crosswinds apartments are present.

**Plat Status:** The subject property is platted.

Comprehensive Plan & Area Development Plan Consistency: The subject property is located within the boundaries of the Southside Area Development Plan (ADP). The proposed rezoning to the "IL" Light Industrial District is not consistent with the Future Land Use Plan's designation of the property as commercial. Several policy statements are available in Plan CC as well as the Southside Area Development Plan to ensure consistency of zone change requests with the Comprehensive Plan:

#### **Department Comments:**

- The proposed rezoning of the subject lot is not consistent with the Plan CC Future Land Use map's designation of the property as commercial.
- The properties immediately to the east and west of the subject property are both zoned "IL" Light Industrial District and have a similar use of vehicle service.
- Industrial development is not compatible with the existing multi-family development across Acushnet Drive.
- Heavy vehicle service is not a permitted use in the "CG-2" General Commercial District.
- For heavy vehicle service, "IL" Light Industrial District would be a suitable use.
- "IL" Light Industrial District zoning would conform to the surrounding east and west zoning and not significantly alter the present neighborhood conditions.
- The properties to the east and west of the subject property were rezoned during the last six years for light industrial uses.