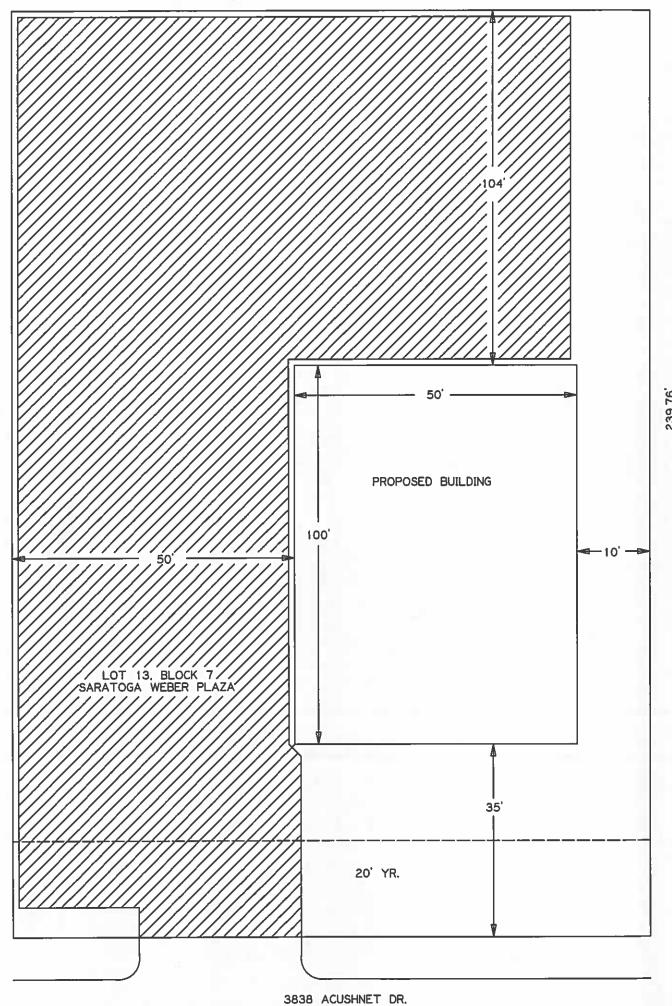

#### **Development Plan:**

The applicant proposes to rezone the subject lot, which is a part of the Saratoga Weber Plaza Subdivision, to the "IL" Light Industrial District. The lot equals 0.66 acres. The purpose of the rezoning is to construct a single story 5,000 square foot building to be used as an automotive repair facility to provide both light and heavy vehicle services.

#### LAND USE STATEMENT

The property in question is .661 acres in area, and currently zoned CG-2, the applicant is requesting a change of zoning to IL light industrial. The applicant intends to build a single story 5,000 square foot building to be used as an automotive repair facility. Under the requirements of CG-2, zoning their facility will be limited in the types of repairs they can perform. The IL district would allow them the opportunity to do more than just light repair work and give them the ability to increase the amount of business they can do.