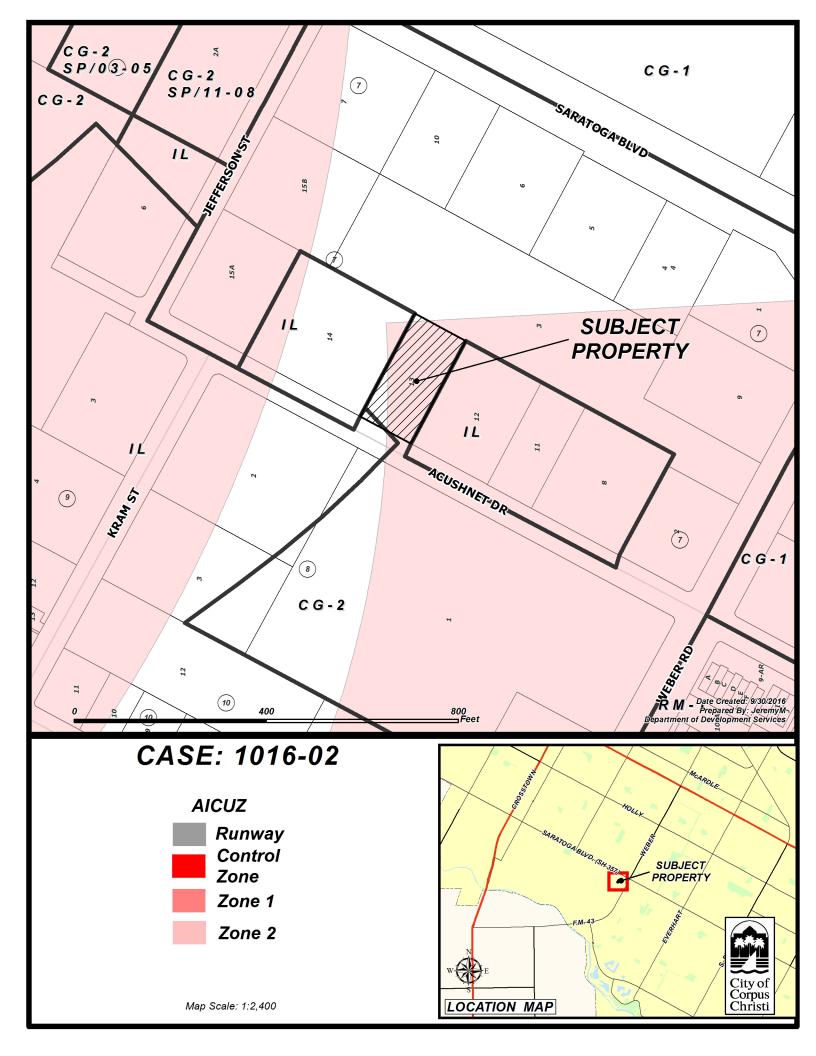

#### AICUZ:

The subject property is located within Accident Potential Zone-II (APZ-II) of the Navy's Air Installation Compatibility Use Zones (AICUZ). The proposed heavy vehicle service use is consistent with AICUZ guidelines for use in APZ-II (6.5 UDC). The Navy has commented and does not object to the proposed use.