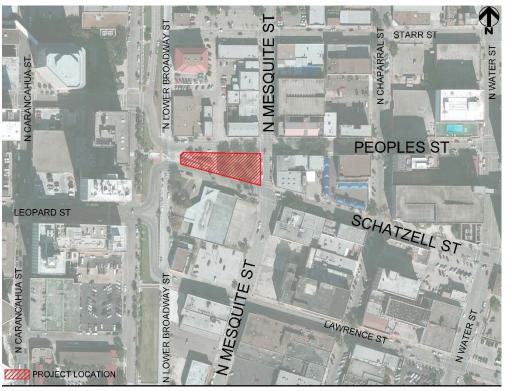

## Community Park Development & Improvements La Retama Park

Council Presentation June 23, 2015

## Project includes:

- Removal of existing sod & landscaping
- New stabilized <u>decomposed granite</u> surface
- New landscaping & irrigation
- Other amenities such as bike rack, historical marker, signage, trash / recycle receptacles and other misc. items