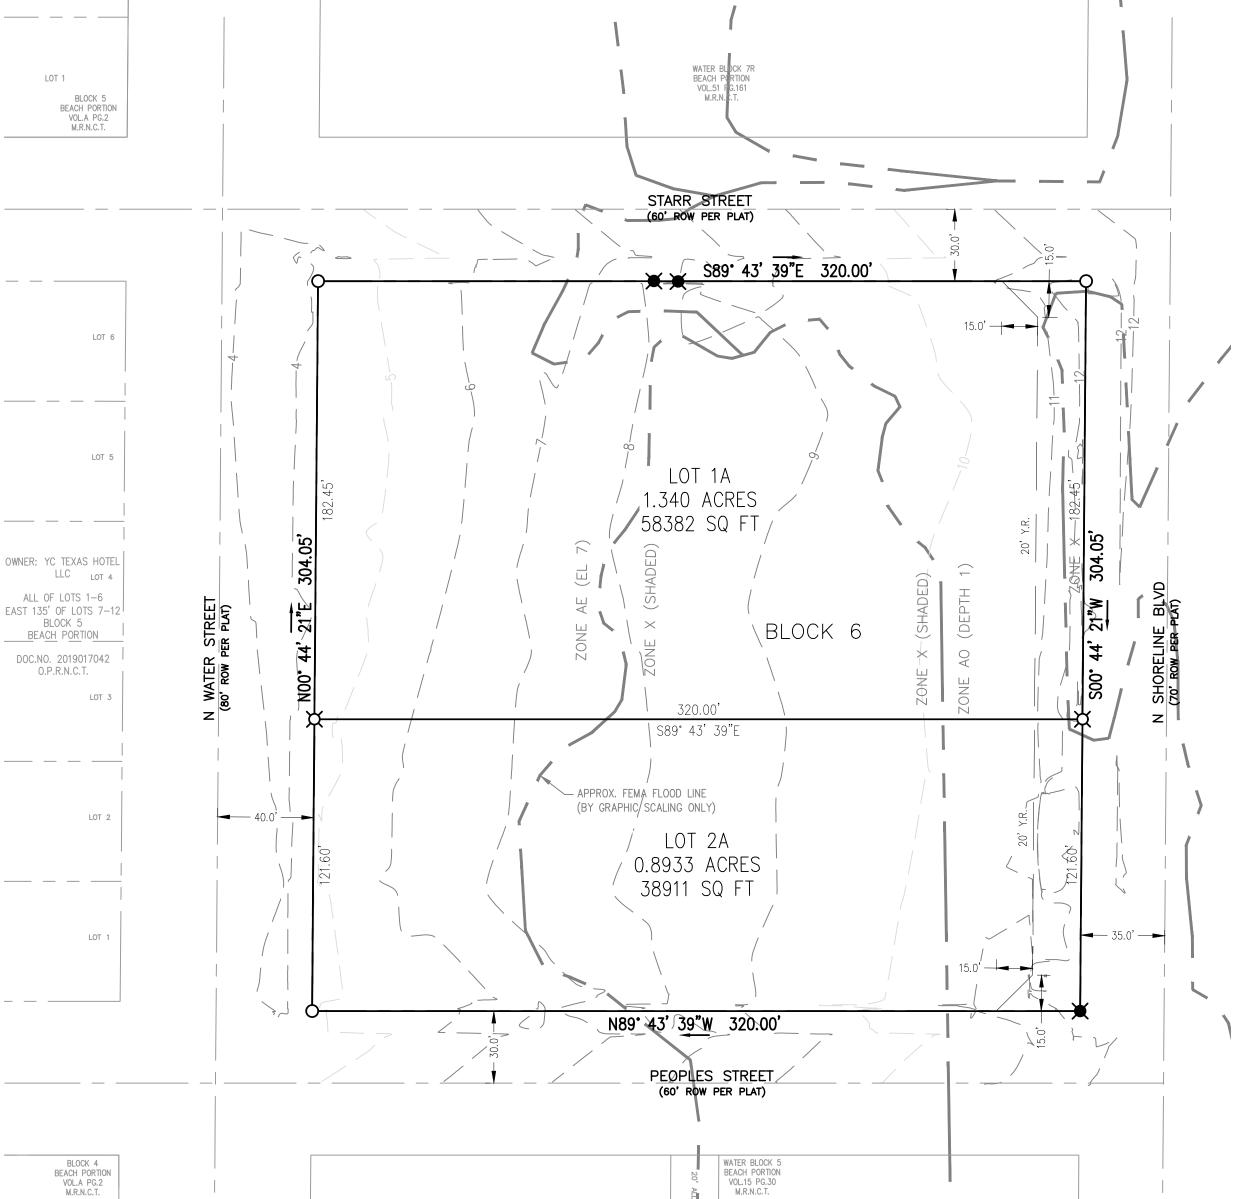

## WATER BEACH ADDITION, BLOCK 6, LOTS 1A AND 2A

BEING A REPLAT OF LOTS 1 THROUGH 12, WATER BLOCK 6, BAY FRONT WATER BEACH PORTION, A MAP WHICH IS RECORDED IN VOLUME 9, PAGES 38-41, MAP RECORDS OF NUECES COUNTY, TEXAS, INCLUDING THE 20' WIDE ALLEY CLOSED BY CITY ORDINANCE NO. 717305.

### **LEGEND**

½ NCH IRON ROD SET W/ BLUE PLASTIC CAP "JCARR 6458"

DRILL HOLE SET

DRILL HOLE FOUND

- 1. THE TOTAL AREA TO BE PLATTED CONTAINS 2.23 ACRES OF LAND.
- 2. A 5/8" DIAMETER STEEL REBAR WAS FOUND AT EVERY CORNER, EXCÉPT OTHERWISE SPECIFIED.
- 3. GRID COORDINATES, BEARINGS, AND/OR DISTANCES SHOWN HEREON ARE HORIZONTALLY REFERENCED TO THE TEXAS COORDINATE

  3. GRID COORDINATES, BEARINGS, AND/OR DISTANCES SHOWN HEREON ARE HORIZONTALLY REFERENCED TO THE TEXAS COORDINATE SYSTEM OF 1983, TEXAS SOUTH ZONE 4205, AND ARE BASED ON
- THE NORTH AMERICAN DATUM OF 1983(2011) EPOCH 2010.00. 4. BY GRAPHIC PLOTTING ONLY, THIS PROPERTY APPEARS TO BE IN ZONE "X" SHADED, ZONE AE (EL7), ZONE AO (DEPTH 1'), OF THE FLOOD INSURANCE RATE MAP, COMMUNITY PANEL NUMBER 48355 CO320 G, NUECES COUNTY, TEXAS, EFFECTIVE DATE OCTOBER 13,