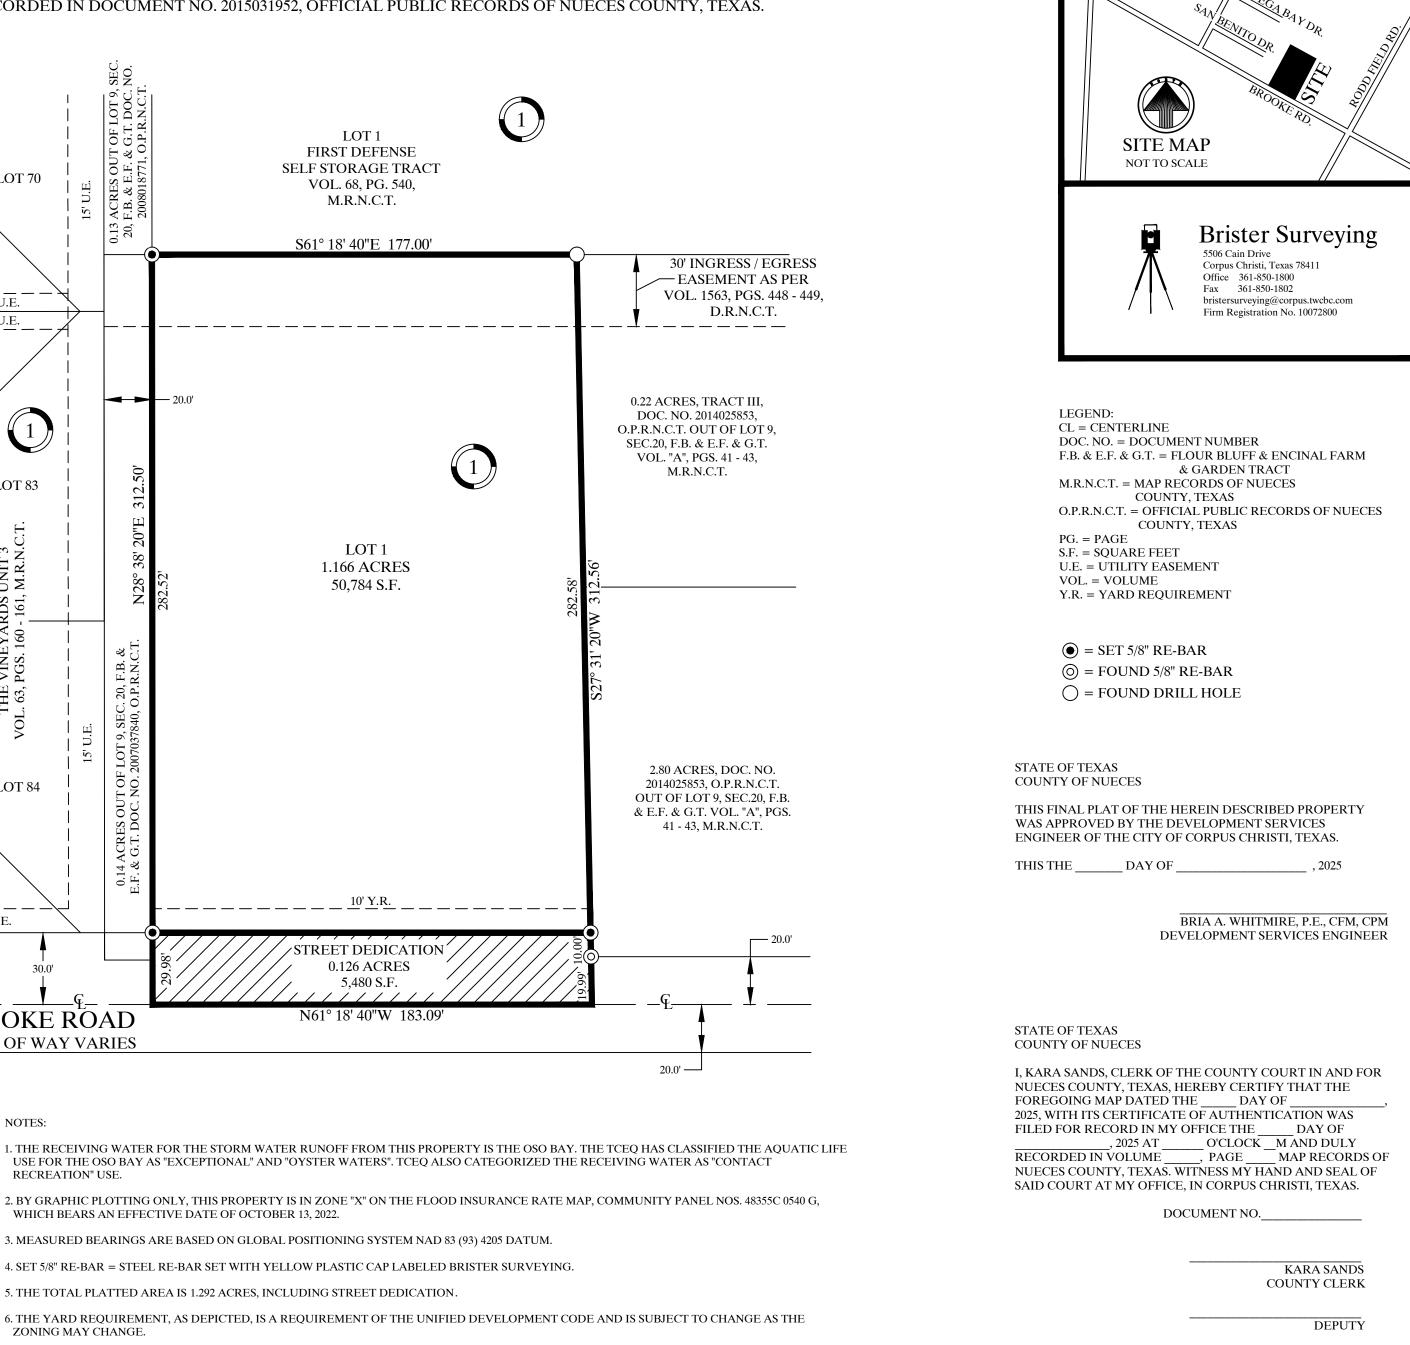

PLAT OF SOUTHSIDE STORAGE TRACT BLOCK 1, LOT 1

BEING A FINAL PLAT OF A 1.292 ACRE TRACT OUT OF THE SOUTH HALF OF LOT 9, SECTION 20, FLOUR BLUFF AND ENCINAL FARM AND GARDEN TRACTS, AS SHOWN ON A MAP RECORDED IN VOLUME "A", PAGES 41 - 43, MAP RECORDS OF NUECES COUNTY, TEXAS AND BEING THE SAME TRACT DESCRIBED IN A DEED RECORDED IN DOCUMENT NO. 2015031952, OFFICIAL PUBLIC RECORDS OF NUECES COUNTY, TEXAS.

LOT 70

- 4. SET 5/8" RE-BAR = STEEL RE-BAR SET WITH YELLOW PLASTIC CAP LABELED BRISTER SURVEYING.
- 5. THE TOTAL PLATTED AREA IS 1.292 ACRES, INCLUDING STREET DEDICATION.
- ZONING MAY CHANGE.
- 7. ANY INCREASE IN STORMWATER RUNOFF FLOW RATES SHALL BE MITIGATED TO COMPLY WITH UDC 8.2.A, 8.2.8.B., AND IDM 3.05.