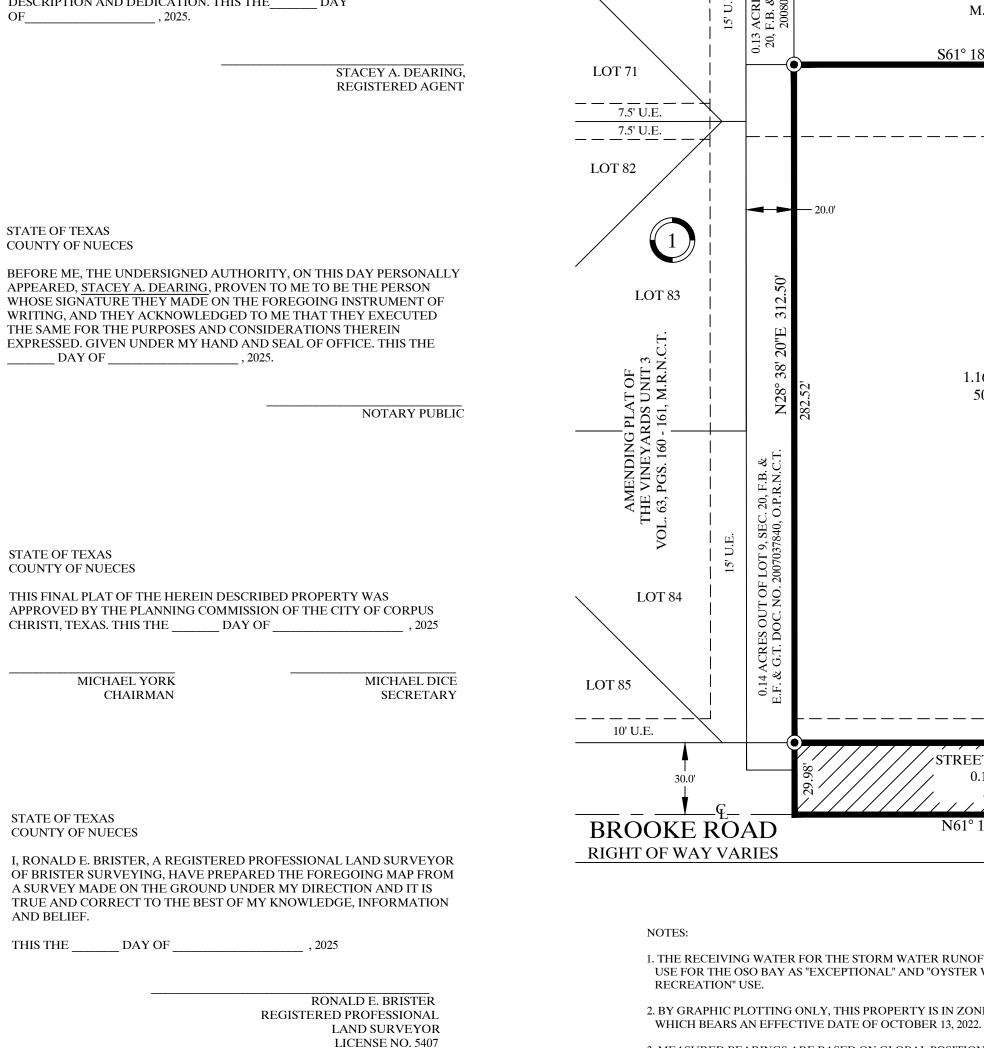

PLAT OF SOUTHSIDE STORAGE TRACT BLOCK 1, LOT 1

BEING A FINAL PLAT OF A 1.292 ACRE TRACT OUT OF THE SOUTH HALF OF LOT 9, SECTION 20, FLOUR BLUFF AND ENCINAL FARM AND GARDEN TRACTS, AS SHOWN ON A MAP RECORDED IN VOLUME "A", PAGES 41 - 43, MAP RECORDS OF NUECES COUNTY, TEXAS AND BEING THE SAME TRACT DESCRIBED IN A DEED RECORDED IN DOCUMENT NO. 2015031952, OFFICIAL PUBLIC RECORDS OF NUECES COUNTY, TEXAS.

LOT 70

- 4. SET 5/8" RE-BAR = STEEL RE-BAR SET WITH YELLOW PLASTIC CAP LABELED BRISTER SURVEYING.
- 5. THE TOTAL PLATTED AREA IS 1.292 ACRES, INCLUDING STREET DEDICATION.
- ZONING MAY CHANGE.
- 7. ANY INCREASE IN STORMWATER RUNOFF FLOW RATES SHALL BE MITIGATED TO COMPLY WITH UDC 8.2.A, 8.2.8.B., AND IDM 3.05.