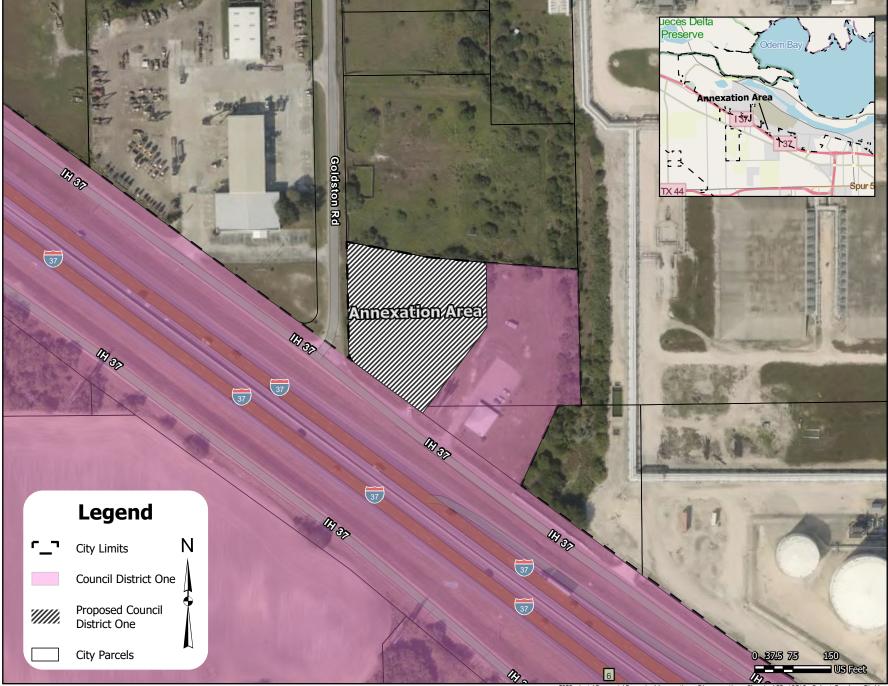

**Section 2.** The boundary of the existing Single-Member Council District #1 for the City of Corpus Christi is hereby amended to add the areas annexed by City Ordinance #033533 as depicted on the maps attached hereto as **EXHIBIT A, EXHIBIT B, and EXHIBIT C**.

## **EXHIBIT A**

GISProjects\Requests\Recurring\Annexations\_Disannexations\_Planning\SR\_18519 \_Enterprise Hydrocarbons\_CityMap