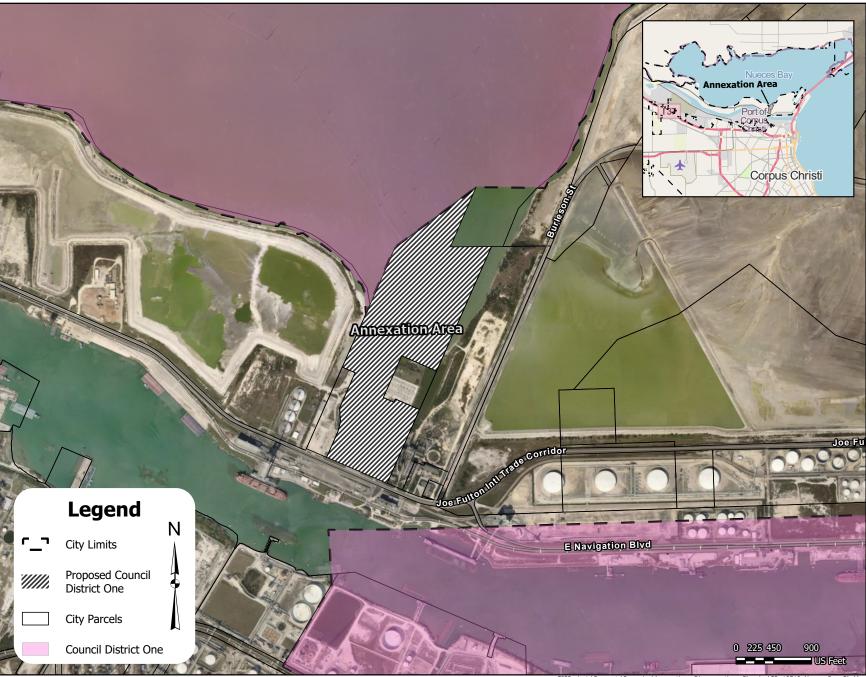

**Section 2.** The boundary of the existing Single-Member Council District #1 for the City of Corpus Christi is hereby amended to add the areas annexed by City Ordinance #033533 as depicted on the maps attached hereto as **EXHIBIT A, EXHIBIT B, and EXHIBIT C**.

### **EXHIBIT B**

GISProjects\Requests\Recurring\Annexations\_Disannexations\_Planning\SR\_18519\_Nueces Bay\_CityMap