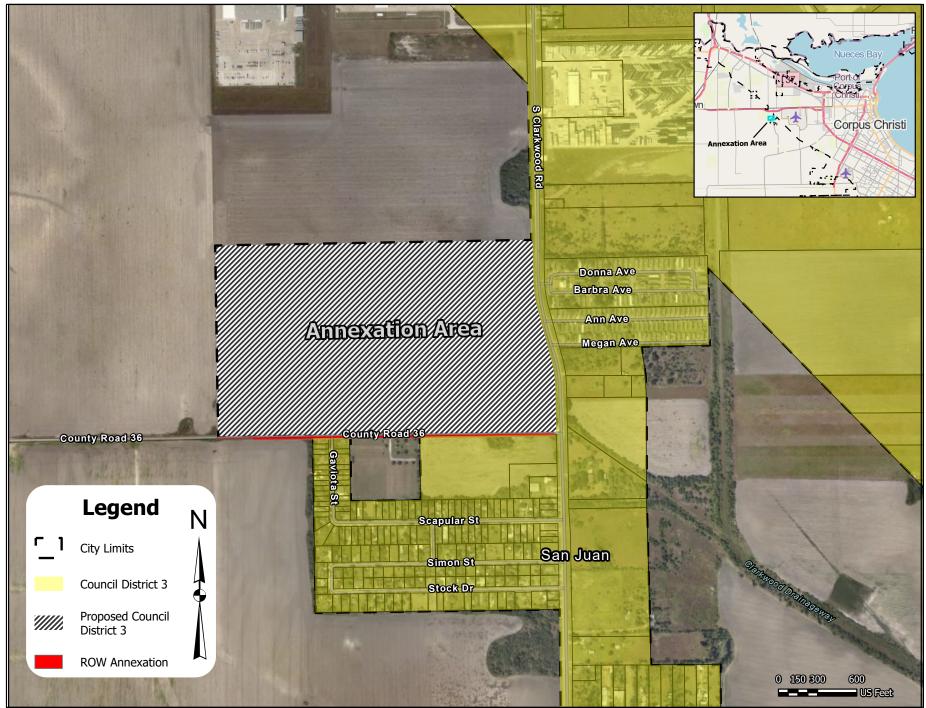

**Section 3.** The boundary of the existing Single-Member Council District #3 for the City of Corpus Christi is hereby amended to add the areas annexed by City Ordinance #033496, as depicted on the map attached hereto as **EXHIBIT D**.

#### **EXHIBIT D**

GISProjects\Requests\Recurring\Annexations Disannexations Planning\SR 18568 Clarkwood Estates CityMap