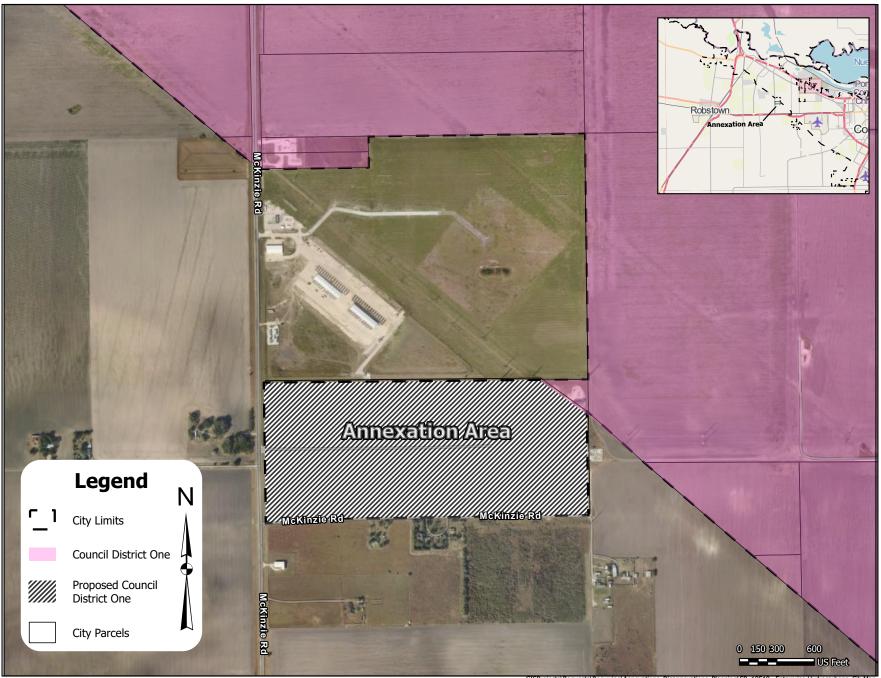

**Section 2.** The boundary of the existing Single-Member Council District #1 for the City of Corpus Christi is hereby amended to add the areas annexed by City Ordinance #033533 as depicted on the maps attached hereto as **EXHIBIT A, EXHIBIT B, and EXHIBIT C**.

# **EXHIBIT C**

GISProjects\Requests\Recurring\Annexations Disannexations Planning\SR 18519 Robert Sanchez CityMap