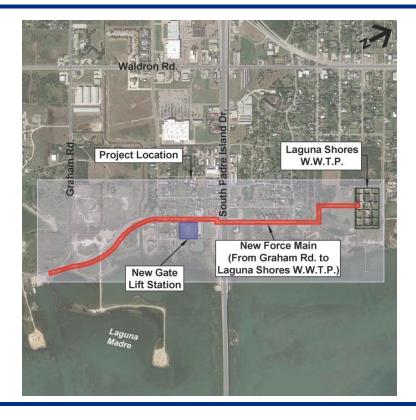

## Project Scope

- A new force main from Graham Road to Laguna Madre WWTP;
- 2. Inter-connects between the new force main and the existing force main from Graham Rd to the Laguna Madre WWTP;
- 3. A new Gateway Lift Station;
- 4. A new gravity wastewater line beneath SPID;
- 5. Install flow meters at Riviera LS, Laguna Shore LS, Waldron LS, Flour Bluff LS and new Gateway LS.