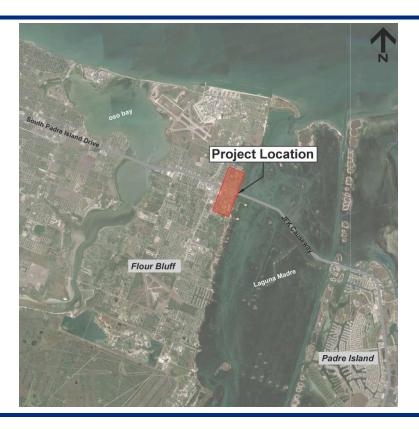

#### Laguna Shores Road Force Main Replacement



Council Presentation February 23, 2016



# **Project Location**







## **Project Location**







## Project Scope



- A new force main from Graham Road to Laguna Madre WWTP;
- 2. Inter-connects between the new force main and the existing force main from Graham Rd to the Laguna Madre WWTP;
- 3. A new Gateway Lift Station;
- 4. A new gravity wastewater line beneath SPID;
- 5. Install flow meters at Riviera LS, Laguna Shore LS, Waldron LS, Flour Bluff LS and new Gateway LS.



### Project Schedule



| 2016   |     |     |     |     |     |     |     |     |     | 2017           |     |     |         |     |     |     |     |     |     |     | 2018  |     |     |     |     |     |     |
|--------|-----|-----|-----|-----|-----|-----|-----|-----|-----|----------------|-----|-----|---------|-----|-----|-----|-----|-----|-----|-----|-------|-----|-----|---