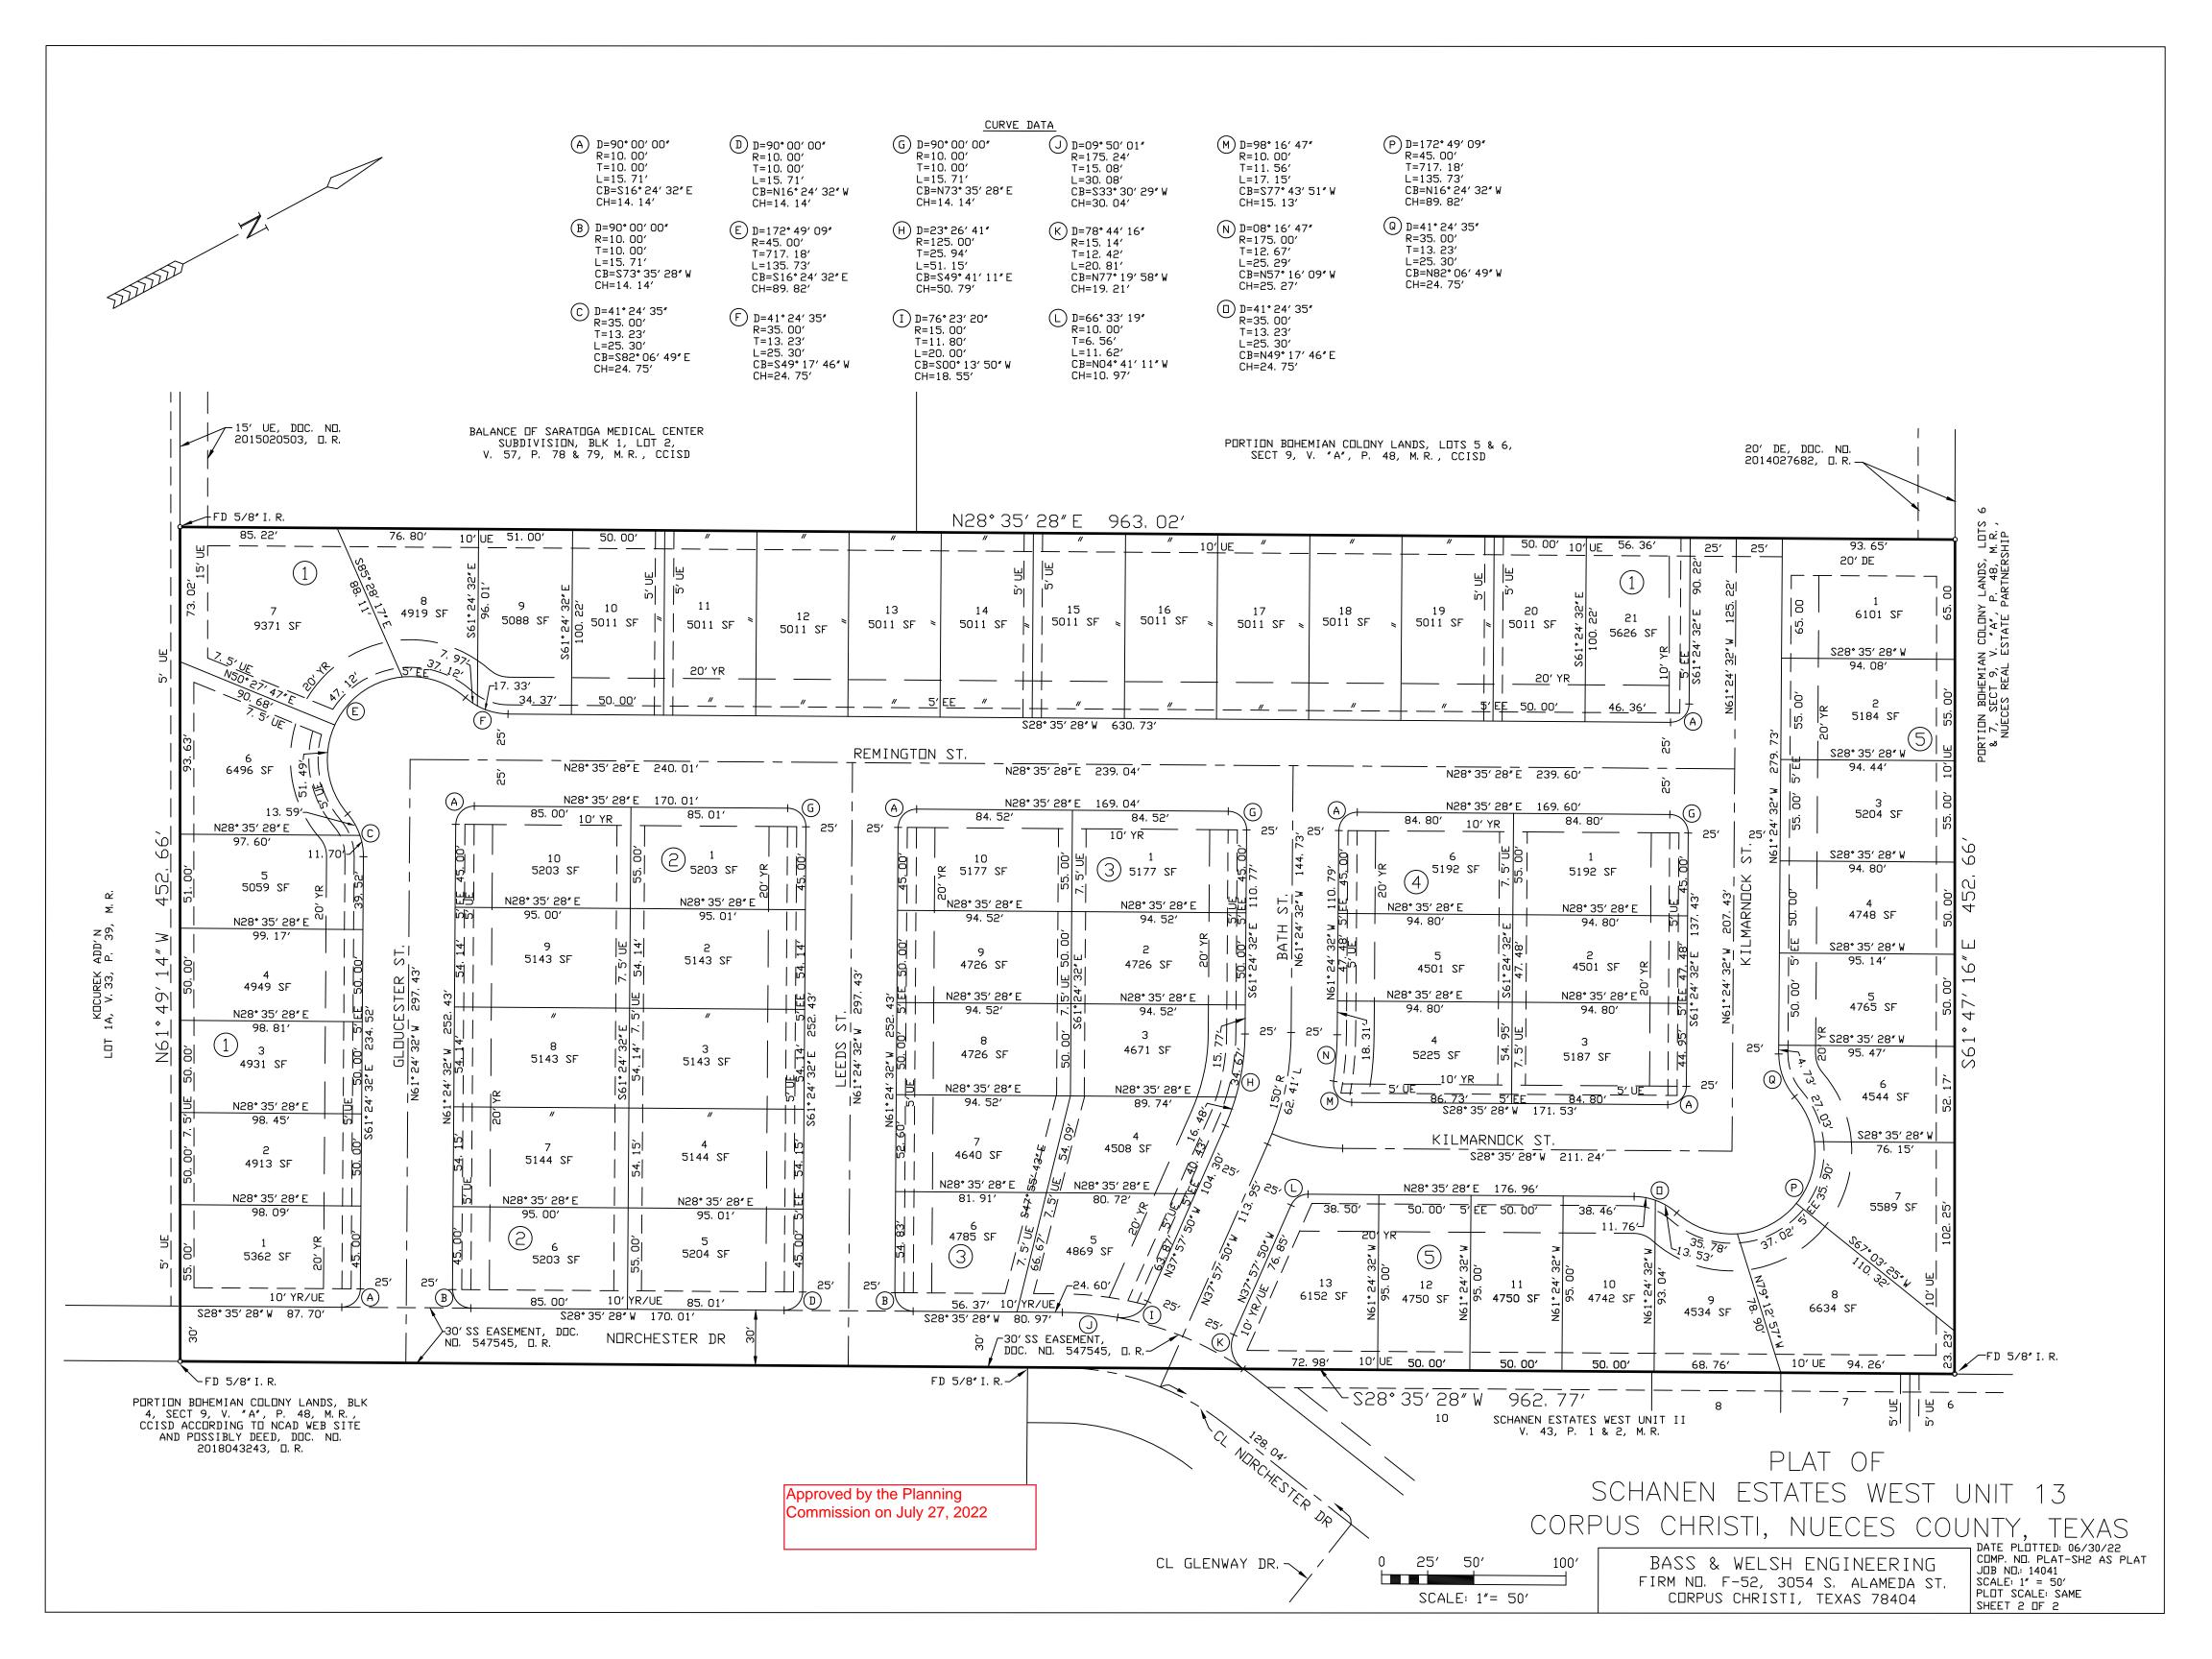

| STA                                                                                                                                                                                                                                                                         | ATE OF TEXAS §                                                                                                                       |                                                                                                                     |
|-----------------------------------------------------------------------------------------------------------------------------------------------------------------------------------------------------------------------------------------------------------------------------|--------------------------------------------------------------------------------------------------------------------------------------|---------------------------------------------------------------------------------------------------------------------|
| COUNTY OF NUECES §                                                                                                                                                                                                                                                          |                                                                                                                                      |                                                                                                                     |
| WE,<br>LAN                                                                                                                                                                                                                                                                  | , SUPERIOR H AND H DEVELOPMENT, LLC, HEREBY CE<br>ND EMBRACED WITHIN THE BOUNDARIES OF THE FOREG<br>THAT WE HAVE HAD SAID            | RTIFY THAT WE ARE THE OWNERS OF THE OING PLAT, SUBJECT TO A LIEN IN FAVOR OF LAND SURVEYED AND SUBDIVIDED AS SHOWN, |
| DED                                                                                                                                                                                                                                                                         | AT STREETS AND EASEMENTS AS SHOWN HAVE BEEN HOLCATED, ARE HEREBY DEDICATED TO THE PUBLIC USE PURPOSES OF DESCRIPTION AND DEDICATION. | IERETOFORE DEDICATED, OR IF NOT PREVIOUSLY                                                                          |
| THIS                                                                                                                                                                                                                                                                        | S THE DAY OF, 20                                                                                                                     |                                                                                                                     |
|                                                                                                                                                                                                                                                                             | ī                                                                                                                                    | HAMED MOSTAGHASI, MEMBER                                                                                            |
|                                                                                                                                                                                                                                                                             | _                                                                                                                                    | HADI MOSTAGHASI, MEMBER                                                                                             |
| STA                                                                                                                                                                                                                                                                         | TATE OF TEXAS §                                                                                                                      | ADI MUSTAGNASI, MEMBER                                                                                              |
| CO                                                                                                                                                                                                                                                                          | DUNTY OF NUECES §                                                                                                                    |                                                                                                                     |
|                                                                                                                                                                                                                                                                             | HS INSTRUMENT WAS ACKNOWLEDGED BEFORE ME BY H<br>ND H DEVELOPMENT, LLC.                                                              | HAMED MOSTAGHASI, MEMBER OF SUPERIOR H                                                                              |
| THI                                                                                                                                                                                                                                                                         | HIS THE DAY OF, 20                                                                                                                   |                                                                                                                     |
|                                                                                                                                                                                                                                                                             |                                                                                                                                      | NOTARY PUBLIC IN AND FOR<br>THE STATE OF TEXAS                                                                      |
|                                                                                                                                                                                                                                                                             |                                                                                                                                      |                                                                                                                     |
|                                                                                                                                                                                                                                                                             |                                                                                                                                      |                                                                                                                     |
| CT.                                                                                                                                                                                                                                                                         | ATE OF TEVAS S                                                                                                                       |                                                                                                                     |
|                                                                                                                                                                                                                                                                             | ATE OF TEXAS § DUNTY OF NUECES §                                                                                                     |                                                                                                                     |
| THIS INSTRUMENT WAS ACKNOWLEDGED BEFORE ME BY HADI MOSTAGHASI, MEMBER OF SUPERIOR H AND                                                                                                                                                                                     |                                                                                                                                      |                                                                                                                     |
|                                                                                                                                                                                                                                                                             | DEVELOPMENT, LLC.                                                                                                                    |                                                                                                                     |
|                                                                                                                                                                                                                                                                             |                                                                                                                                      | NOTADY BUDGES IN AND FOR                                                                                            |
|                                                                                                                                                                                                                                                                             |                                                                                                                                      | NOTARY PUBLIC IN AND FOR<br>THE STATE OF TEXAS                                                                      |
|                                                                                                                                                                                                                                                                             |                                                                                                                                      |                                                                                                                     |
| STATE OF TEXAS §                                                                                                                                                                                                                                                            |                                                                                                                                      |                                                                                                                     |
| COUNTY OF NUECES §                                                                                                                                                                                                                                                          |                                                                                                                                      |                                                                                                                     |
| I, NIXON M. WELSH, REGISTERED PROFESSIONAL LAND SURVEYOR OF BASS & WELSH ENGINEERING, HEREB CERTIFY THAT THE FOREGOING PLAT WAS PREPARED FROM A SURVEY MADE ON THE GROUND UNDER MY DIRECTION, IS TRUE AND CORRECT AND THAT WE HAVE BEEN ENGAGED TO SET ALL LOT CORNERS UPON |                                                                                                                                      |                                                                                                                     |
|                                                                                                                                                                                                                                                                             | OMPLETION OF SUBDIVISION CONSTRUCTION IMPROVEME HIS THE, DAY OF, 20                                                                  |                                                                                                                     |
| ""                                                                                                                                                                                                                                                                          | 113 THE DAT OF, 20                                                                                                                   | <u>-</u>                                                                                                            |
|                                                                                                                                                                                                                                                                             |                                                                                                                                      | NIXON M. WELSH, REGISTERED PROFESSIONAL LAND SURVEYOR, TEXAS NUMBER 2211                                            |
|                                                                                                                                                                                                                                                                             |                                                                                                                                      |                                                                                                                     |
|                                                                                                                                                                                                                                                                             |                                                                                                                                      |                                                                                                                     |
|                                                                                                                                                                                                                                                                             |                                                                                                                                      |                                                                                                                     |
|                                                                                                                                                                                                                                                                             |                                                                                                                                      |                                                                                                                     |
| 1.                                                                                                                                                                                                                                                                          | SET 5/8" IRON RODS AT ALL LOT CORNER<br>NOTED.                                                                                       | S, EXCEPT WHERE OTHERWISE                                                                                           |
| 2.                                                                                                                                                                                                                                                                          | THE RECEIVING WATER FOR THE STORM WATER RUNDFF FROM THIS PROPERTY IS THE OSO CREEK. THE TCEQ HAS NOT CLASSIFIED THE AQUATIC LIFE USE |                                                                                                                     |
|                                                                                                                                                                                                                                                                             | FOR THE OSO CREEK, BUT IT IS RECOGNI SENSITIVE AREA. THE OSO CREEK FLOWS                                                             | ZED AS AN ENVIRONMENTALLY                                                                                           |
|                                                                                                                                                                                                                                                                             | TCEQ HAS CLASSIFIED THE AQUATIC LIFE "EXCEPTIONAL" AND "OYSTER WATERS" AN WATER AS "CONTACT RECREATION" USE.                         |                                                                                                                     |
| 3.                                                                                                                                                                                                                                                                          | THE BASIS OF BEARINGS IS THE STATE OF TEXAS LAMBERT GRID, SOUTH ZONE, NAD                                                            |                                                                                                                     |
| 3,                                                                                                                                                                                                                                                                          | 1983. THE SUBJECT SITE IS IN ZONE "C" AS SHOWN ON FLOOD INSURANCE RATE                                                               |                                                                                                                     |
| •                                                                                                                                                                                                                                                                           | MAP, COMMUNITY PANEL NO. 485464 028<br>TEXAS, WHICH BEARS AN EFFECTIVE DATE                                                          | 3 C. CITY OF CORPUS CHRISTI,                                                                                        |
| 4.                                                                                                                                                                                                                                                                          | THE SUBJECT SITE CONTAINS 10.006 ACRES INCLUDING STREET DEDICATIONS.                                                                 |                                                                                                                     |
| 5.                                                                                                                                                                                                                                                                          | THE YARD REQUIREMENT AS DEPICTED IS A REQUIREMENT OF THE UNIFIED DEVELOPMENT CODE AND IS SUBJECT TO CHANGE AS THE ZONING MAY CHANGE. |                                                                                                                     |

6. ACCESS PROHIBITED ONTO NORCHESTER DRIVE FROM BLOCK 1, LOT 1; BLOCK 2,

7. THE PROPERTY WILL BE SUBJECT TO AIRCRAFT NOISE, FLYOVERS, AND VIBRATIONS

LOTS 5 & 6; AND BLOCK 3, LOTS 5 & 6.

(WITHIN APZ-2).

## PLAT OF SCHANEN ESTATES WEST UNIT 13

SCALE: 1"= 1000'

LOCATION MAP

汖

2000′

KOSTORYZ RD.

′SITE″→

0 500′ 1000′

A 10.006 ACRE PORTION, MORE OR LESS, OF LOTS 5 & 6, SECTION 9, BOHEMIAN COLONY LANDS, A MAP OF WHICH IS RECORDED IN VOLUME "A", PAGE 48, MAP RECORDS, NUECES CO., TX. AND LOT 2, BLOCK 1, SARATOGA MEDICAL CENTER SUBDIVISION, A MAP OF WHICH IS RECORDED IN VOLUME 57, PAGES 78 AND 79, SAID MAP RECORDS AND BEING THE SAME TRACT OF LAND DESCRIBED BY DEED AS CONTAINING 10.000 ACRES IN DOCUMENT NO. 2014027684, OFFICIAL RECORDS OF SAID COUNTY