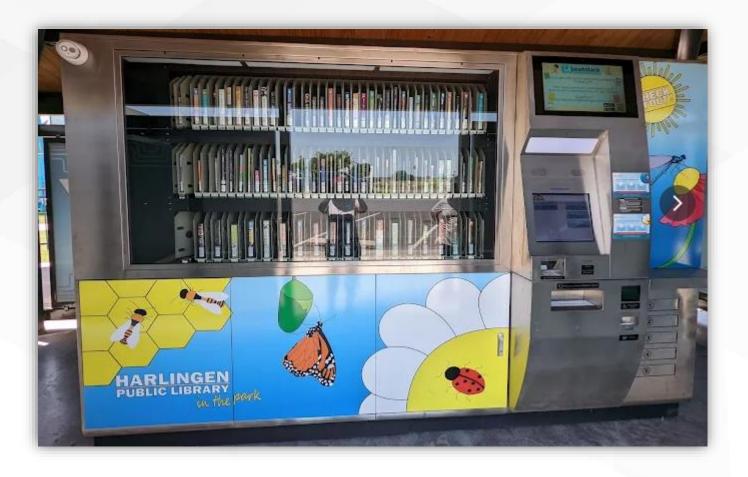

k        |
| Adult Services Coordinator                        | -       | 1    | 1        | \$84k  | \$84k        |
|                                                   |         |      | 31       | \$670k | \$1.8m_      |

**Increase Library Resources** 

|                                                              | Current | Need   | Increase |
|--------------------------------------------------------------|---------|--------|----------|
| Increase Materials Budget                                    | \$360k  | \$500k | \$140k   |
| Researching Book Vending Machine Kiosk for Outreach Services | -       | 2      |          |
|                                                              |         |        |          |



## Harlingen Public Library kiosk located at Lon C. Hill Park







## Director's Report: Online Calendar Overview