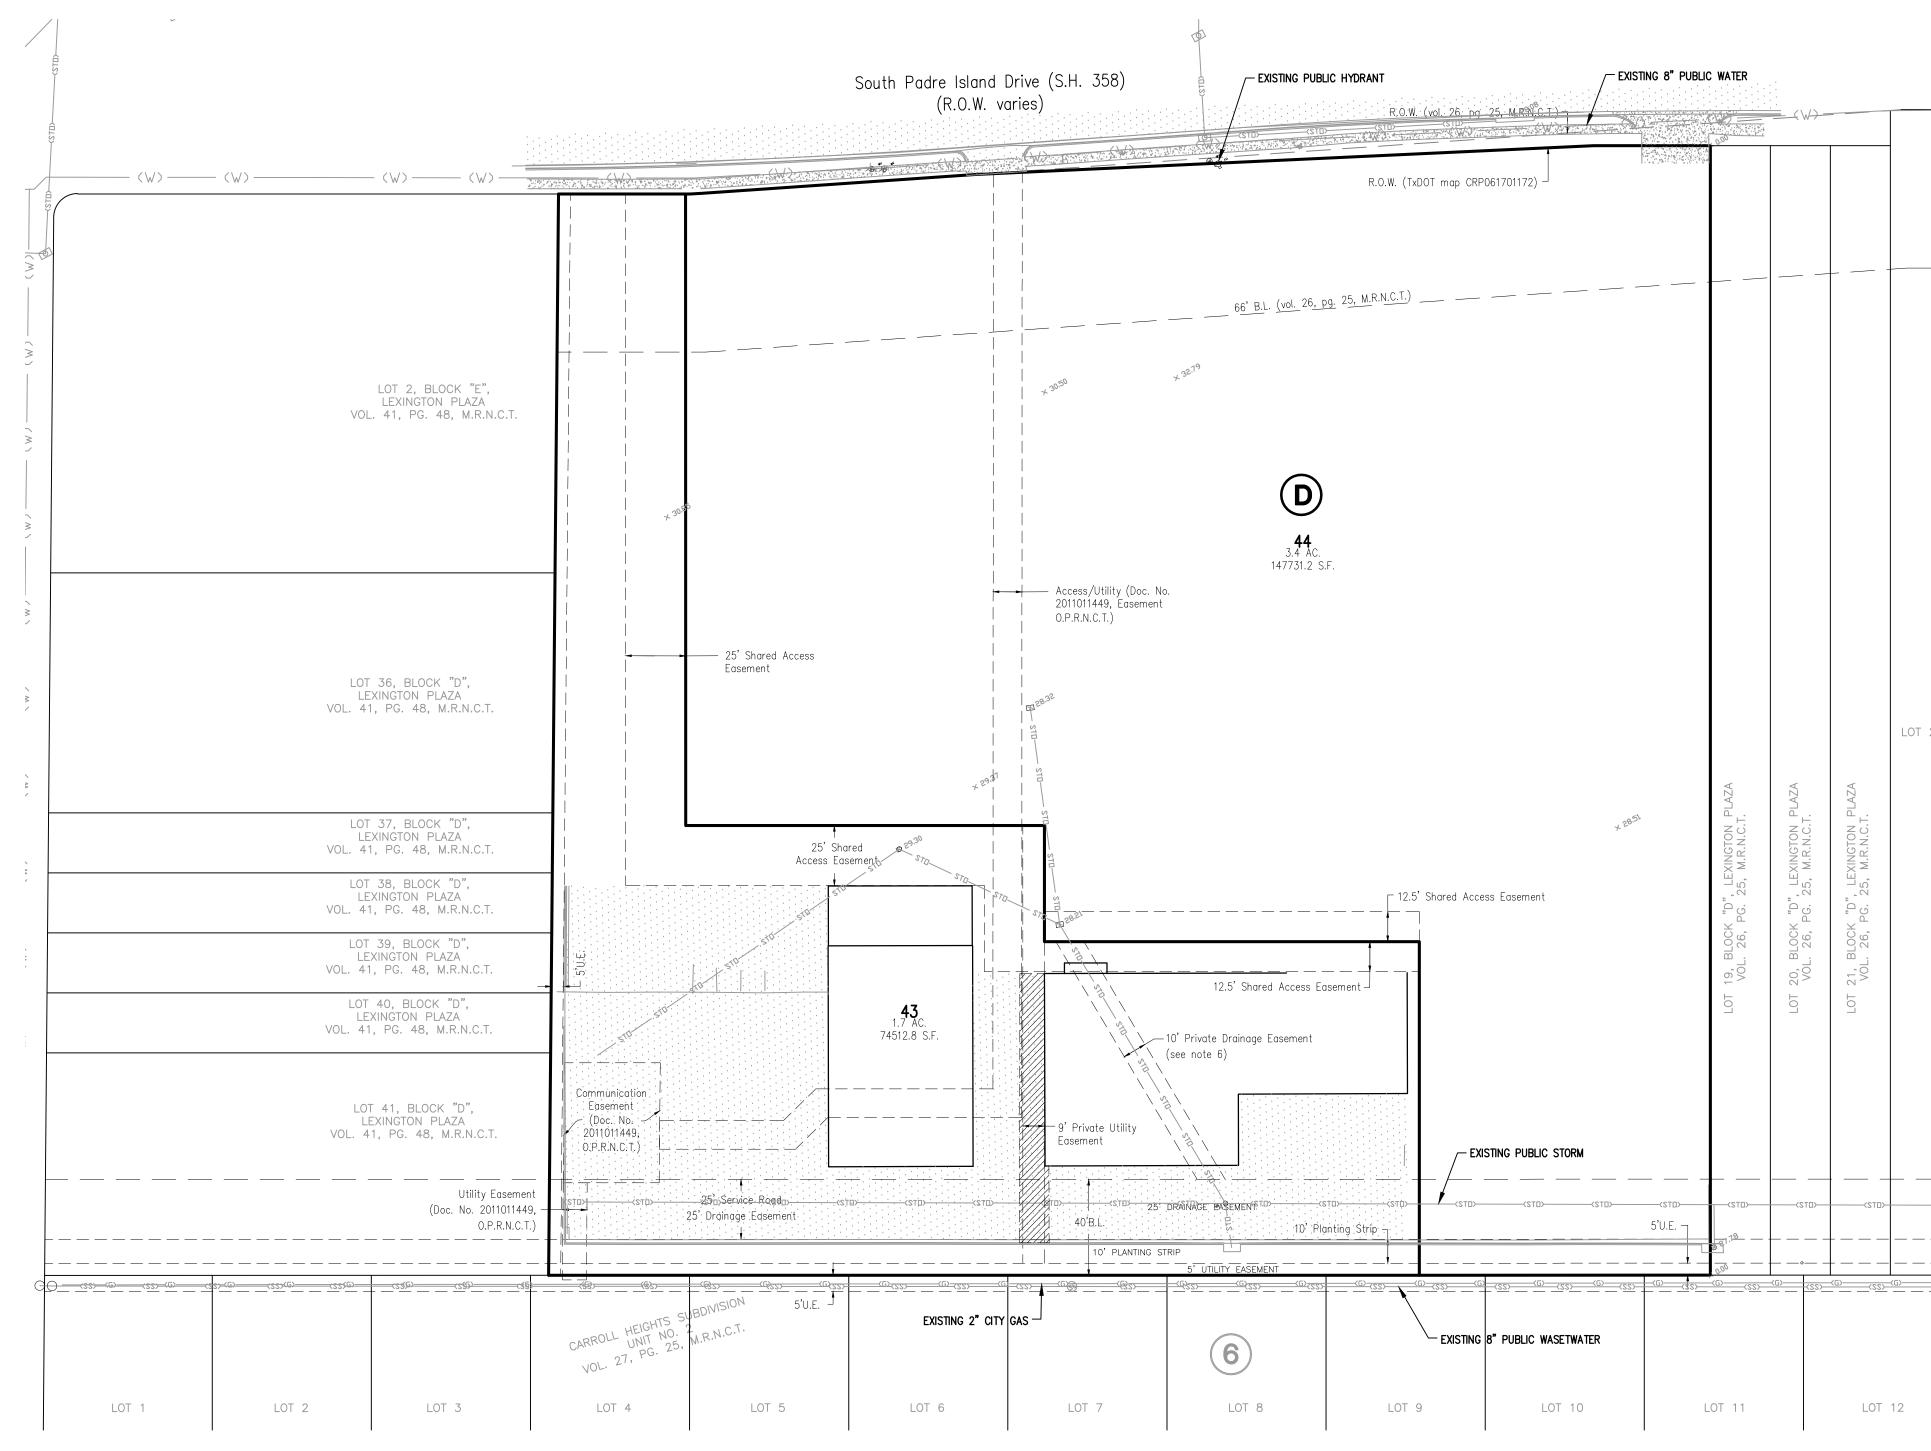

## Corrections in the following table need to be applied before a permit can be issued

| Comment<br>ID | Page Reference | Annotation<br>Type | Author : Department  | Status | Review Comments                                   |
|---------------|----------------|--------------------|----------------------|--------|---------------------------------------------------|
| 16            | UTILITY PLAN   | Note               | Melanie Barrera : DS | Closed | no public improvements are needed for recordation |

## PLAT UTILITY EXHIBIT

FOR LOT 43 AND LOT 44, BLOCK D, LEXINGTON PLAZA BEING A REPLAT OF LOT 42, BLOCK D, AS SHOWN ON THE PLAT RECORDED IN VOLUME 41, PAGE 48, MAP RECORDS NUECES COUNTY, TEXAS. AND LOTS 2 THRU 18, BLOCK D, AS SHOWN ON THE PLAT RECORDED IN VOLUME 26, PAGE 25, MAP RECORDS NUECES COUNTY, TEXAS.