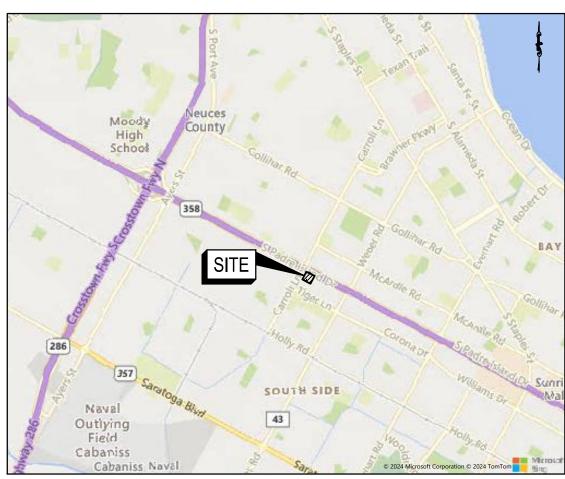

LOCATION MAP SCALE: 1" = 5,000'

EX. SANITARY SEWER MANHOLE

SS

|       | <del>{\}</del> |         | ~    |      |      |          |                  |
|-------|----------------|---------|------|------|------|----------|------------------|
|       |                |         |      |      |      |          |                  |
|       |                |         |      |      |      |          |                  |
|       |                |         |      |      |      |          |                  |
|       |                | _       |      |      |      |          |                  |
|       |                |         |      |      |      |          |                  |
|       |                |         |      |      |      |          |                  |
|       |                |         |      |      |      |          |                  |
|       |                |         |      |      |      |          |                  |
|       |                |         |      |      |      |          |                  |
|       |                |         |      |      |      |          |                  |
|       |                |         |      |      |      |          |                  |
|       |                |         |      |      |      |          |                  |
|       |                |         |      |      |      |          |                  |
|       |                |         |      |      |      |          |                  |
|       |                |         |      |      |      |          |                  |
| )T 22 | LOT 23         | S LOT   | 24   | LOT  | 25   | LOT      | 26 107           |
|       |                |         | 2 1  | 201  | 10   | 201 2    |                  |
|       |                |         |      |      |      |          |                  |
|       |                |         |      |      |      |          |                  |
|       |                |         |      |      |      |          |                  |
|       |                |         |      |      |      |          |                  |
|       |                |         |      |      |      |          |                  |
|       |                |         |      |      |      |          |                  |
|       |                |         |      |      |      |          |                  |
|       |                |         |      |      |      |          |                  |
|       |                |         |      |      |      |          |                  |
|       |                |         |      |      |      |          |                  |
|       |                |         |      |      |      |          |                  |
| (STI  |                | (STD)   | 6    | STD> |      | (STD)    | (STD)            |
|       | <u>+</u>       | +       |      |      |      |          | - +              |
| (22)  | <u>-(G)</u> (S | <u></u> | (22) | (G)- | -69- | <u> </u> | <u>(G)-</u> (G)- |
|       |                |         |      |      | (33) |          |                  |
|       |                |         |      |      |      |          |                  |
|       |                | LOT     | 13   |      | (33) |          | LOT 14           |
|       |                |         |      |      |      |          |                  |