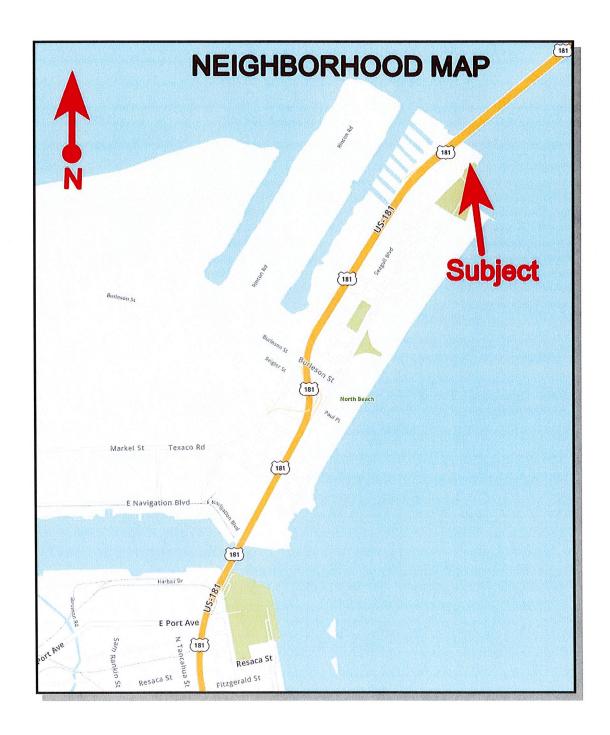

**Sponsors:** Parks and Recreation Department

Ordinance authorizing the execution of a Commercial Land Lease
Agreement with Blue Marlin Holdings, LLC for two tracts of City owned land
totaling 1.268-acres for use as a recreational vehicle park called Puerto
del Sol RV Park, located at the northern end of North Beach in Council
District 1, for a monthly fee in an amount of \$1,225.00 for a five-year term
from October 1, 2021 to September 30, 2026.