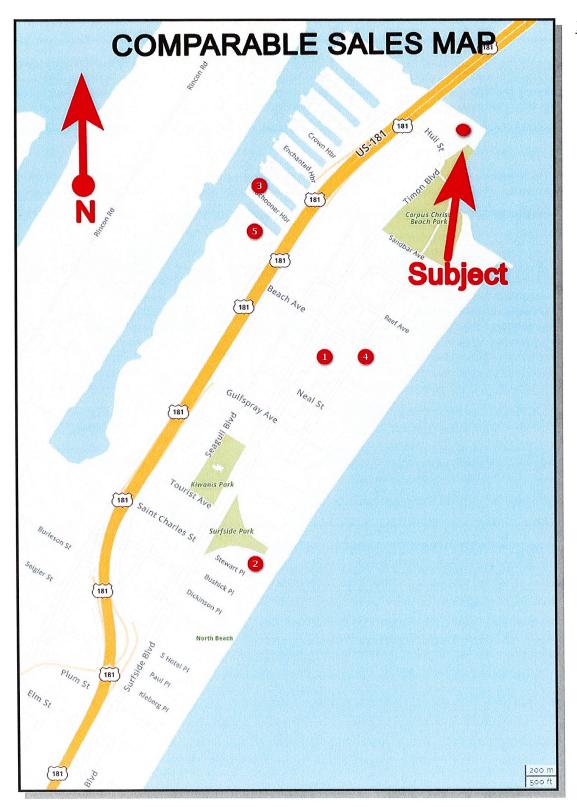

**Sponsors:** Parks and Recreation Department

Ordinance authorizing the execution of a Commercial Land Lease
Agreement with Blue Marlin Holdings, LLC for two tracts of City owned land
totaling 1.268-acres for use as a recreational vehicle park called Puerto
del Sol RV Park, located at the northern end of North Beach in Council
District 1, for a monthly fee in an amount of \$1,225.00 for a five-year term
from October 1, 2021 to September 30, 2026.

Sponsors: Engineering Services