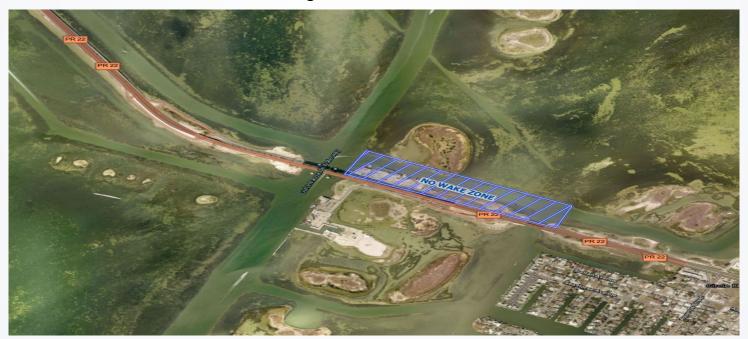

#### N. FIRST READING ORDINANCES: (ITEMS 25 - 26)

25. 21-1009 Ordinance amending section 12-31 of the City Code regarding no wake zones in the Intracoastal Waterway between Packery Channel and Marker 37; providing for penalty of up to \$500 per violation, severance, publication, an effective date; with FY 2021 funding in an estimated amount of \$8,000 available through the General Fund for signage installation.