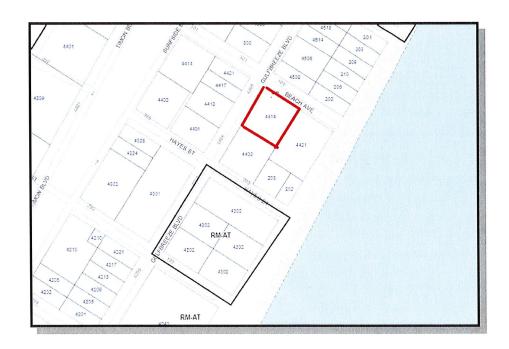

**Sponsors:** Parks and Recreation Department

Ordinance authorizing the execution of a Commercial Land Lease
Agreement with Blue Marlin Holdings, LLC for two tracts of City owned land
totaling 1.268-acres for use as a recreational vehicle park called Puerto
del Sol RV Park, located at the northern end of North Beach in Council
District 1, for a monthly fee in an amount of \$1,225.00 for a five-year term
from October 1, 2021 to September 30, 2026.