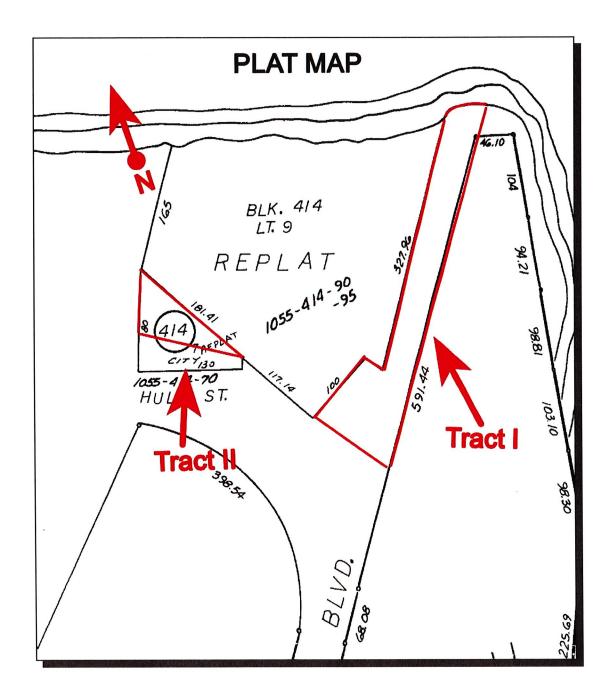

**Sponsors:** Parks and Recreation Department

Ordinance authorizing the execution of a Commercial Land Lease
Agreement with Blue Marlin Holdings, LLC for two tracts of City owned land
totaling 1.268-acres for use as a recreational vehicle park called Puerto
del Sol RV Park, located at the northern end of North Beach in Council
District 1, for a monthly fee in an amount of \$1,225.00 for a five-year term
from October 1, 2021 to September 30, 2026.