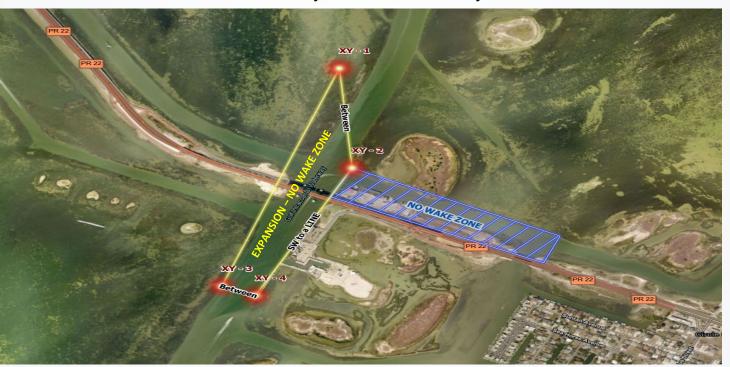

#### N. FIRST READING ORDINANCES: (ITEMS 25 - 26)

25. 21-1009 Ordinance amending section 12-31 of the City Code regarding no wake zones in the Intracoastal Waterway between Packery Channel and Marker 37; providing for penalty of up to \$500 per violation, severance, publication, an effective date; with FY 2021 funding in an estimated amount of \$8,000 available through the General Fund for signage installation.