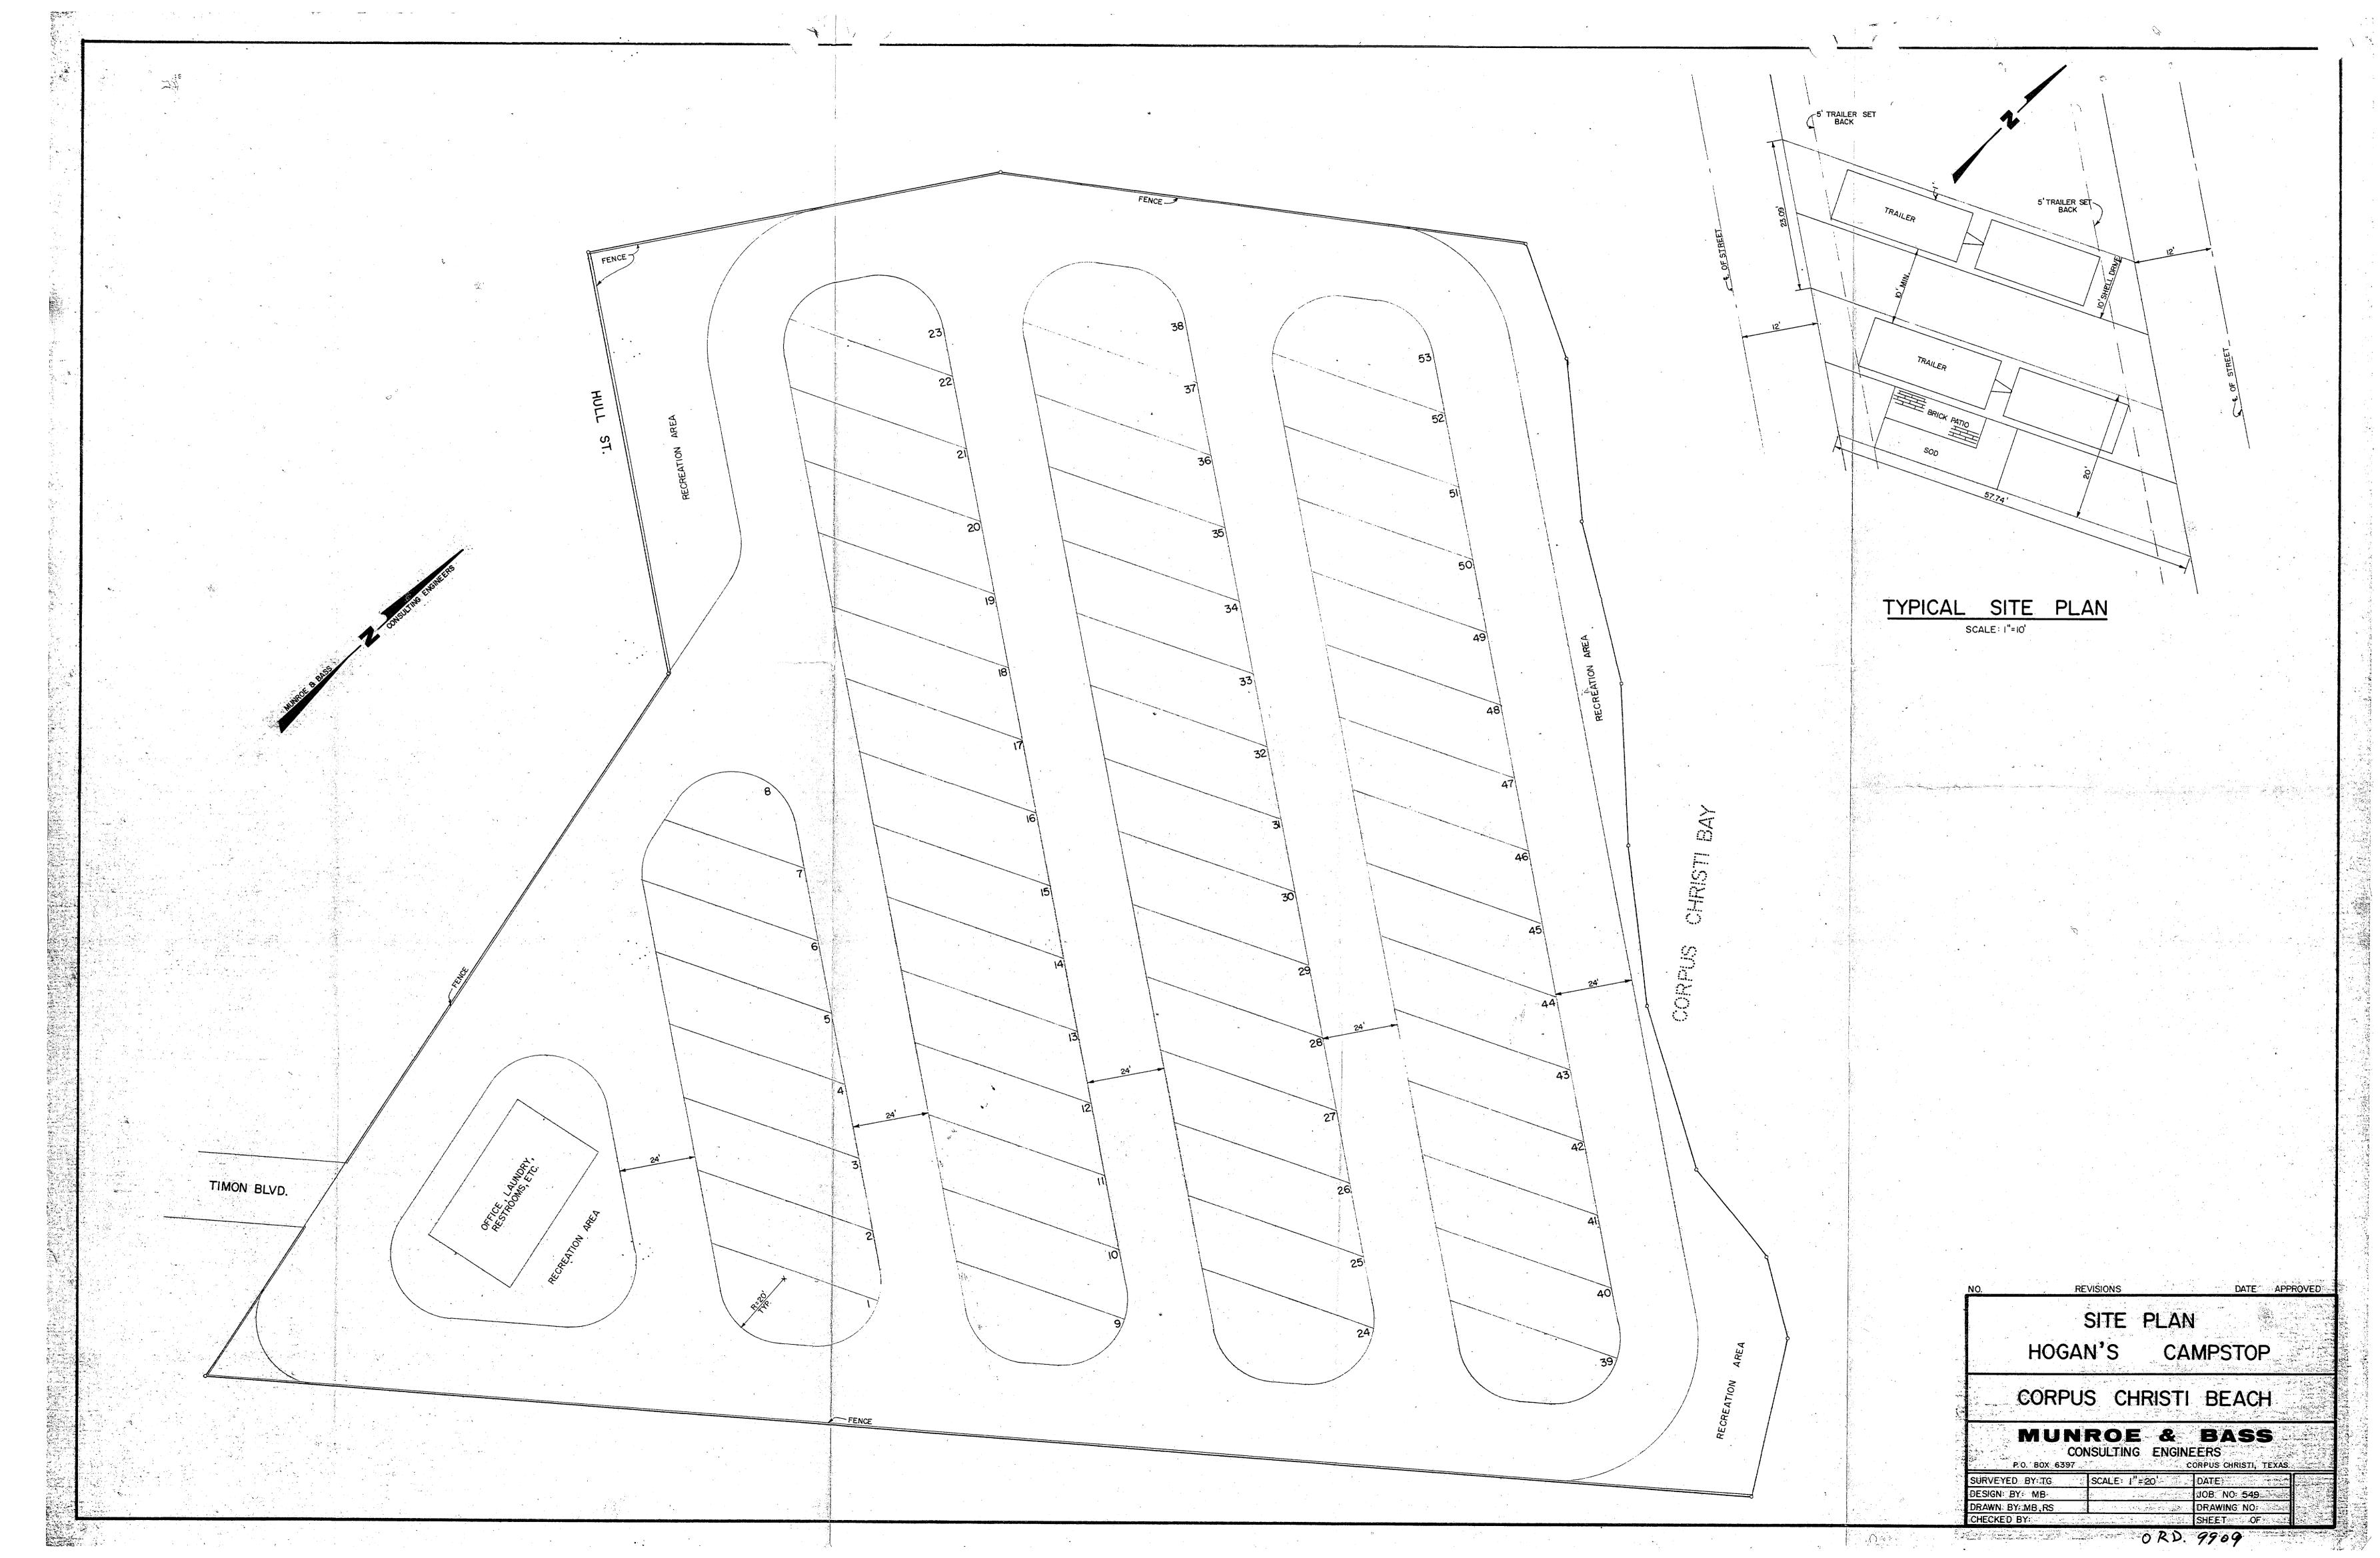

**Sponsors:** Parks and Recreation Department

Ordinance authorizing the execution of a Commercial Land Lease
Agreement with Blue Marlin Holdings, LLC for two tracts of City owned land
totaling 1.268-acres for use as a recreational vehicle park called Puerto
del Sol RV Park, located at the northern end of North Beach in Council
District 1, for a monthly fee in an amount of \$1,225.00 for a five-year term
from October 1, 2021 to September 30, 2026.