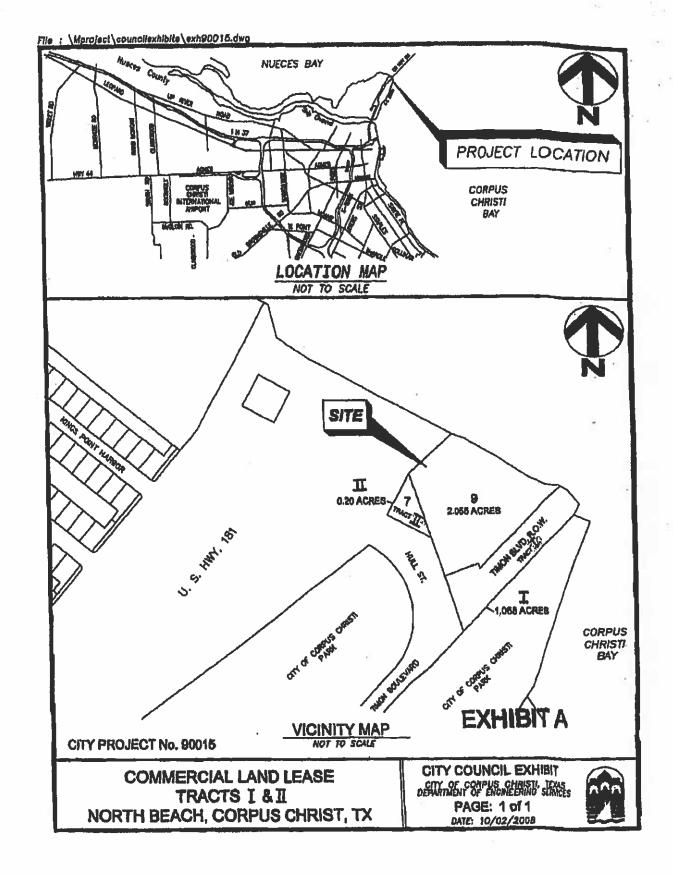

**Sponsors:** Parks and Recreation Department

Ordinance authorizing the execution of a Commercial Land Lease
Agreement with Blue Marlin Holdings, LLC for two tracts of City owned land
totaling 1.268-acres for use as a recreational vehicle park called Puerto
del Sol RV Park, located at the northern end of North Beach in Council
District 1, for a monthly fee in an amount of \$1,225.00 for a five-year term
from October 1, 2021 to September 30, 2026.