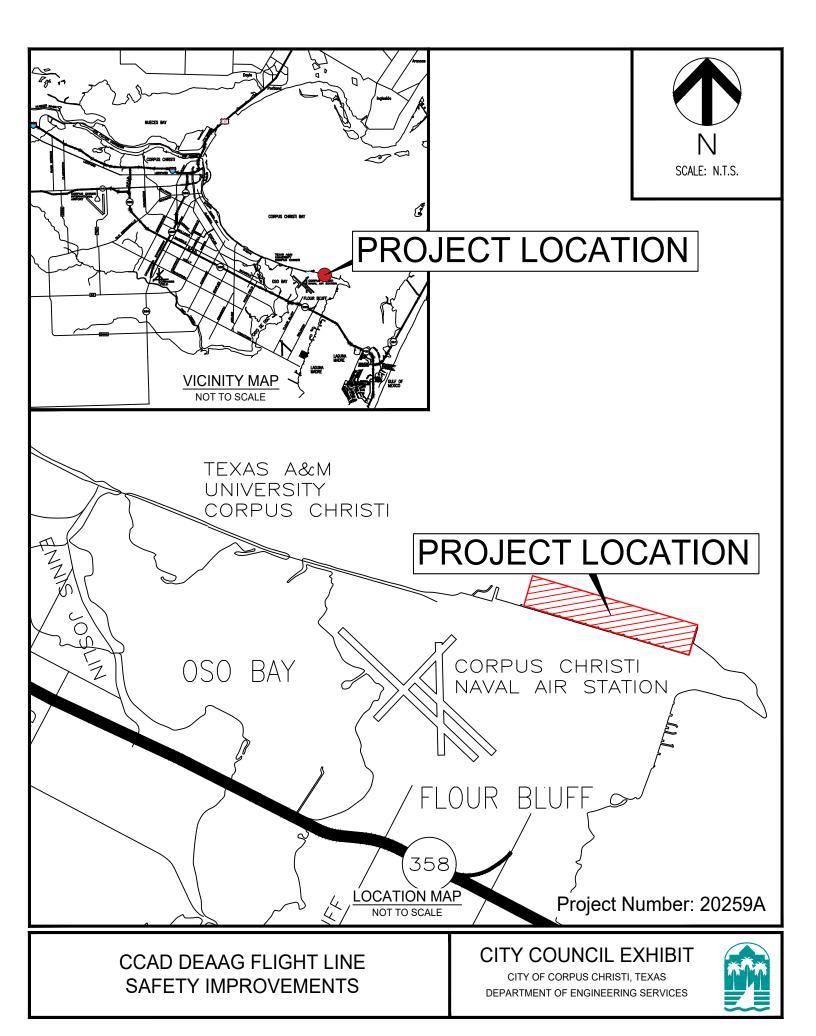

Sponsors: Solid Waste Operations and Contracts and Procurement

Consent - Capital Projects

**9**. 21-0774

Motion awarding a construction contract to Head, Inc., Columbus, Ohio, for the Corpus Christi Army Depot - Defense Economic Adjustment Assistance Grant for Flight Line Improvements consisting of constructing and striping a 30-foot concrete roadway and restriping the helicopter parking and landing areas in the flight line, in an amount of \$863,195.05, with FY 2021 funding available from the Community Development Grant Fund.

Sponsors: Engineering Services and Contracts and Procurement

General Consent Items

10. 21-1062 Resolution approving an amendment to the Corpus Christi B Corporation Guidelines and Criteria for Granting Business Incentives, specifically that the Mayor, the Mayor's appointee to the Corpus Christi Regional Economic Development Corporation, the City Manager and appropriate City staff will receive courtesy copies of applications as soon as they are received by the Corpus Christi Regional Economic Development Board.