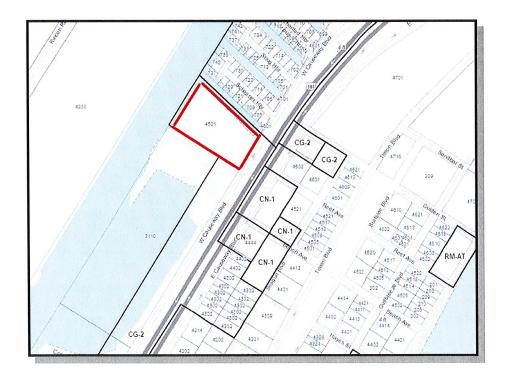

**Sponsors:** Parks and Recreation Department

Ordinance authorizing the execution of a Commercial Land Lease
Agreement with Blue Marlin Holdings, LLC for two tracts of City owned land
totaling 1.268-acres for use as a recreational vehicle park called Puerto
del Sol RV Park, located at the northern end of North Beach in Council
District 1, for a monthly fee in an amount of \$1,225.00 for a five-year term
from October 1, 2021 to September 30, 2026.