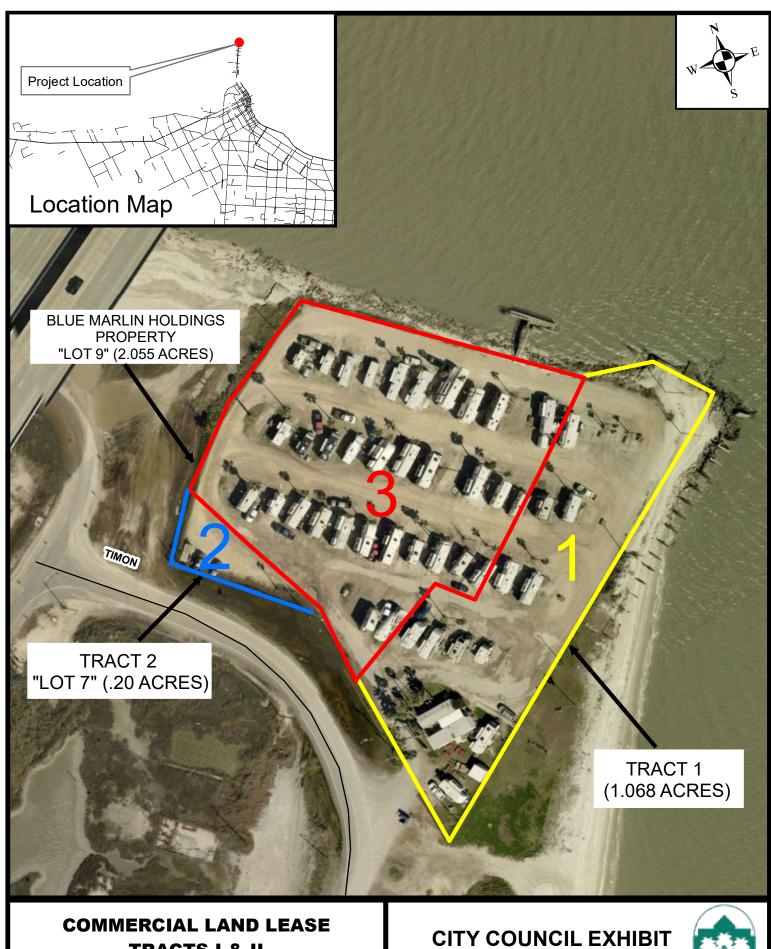

**Sponsors:** Parks and Recreation Department

Ordinance authorizing the execution of a Commercial Land Lease
Agreement with Blue Marlin Holdings, LLC for two tracts of City owned land
totaling 1.268-acres for use as a recreational vehicle park called Puerto
del Sol RV Park, located at the northern end of North Beach in Council
District 1, for a monthly fee in an amount of \$1,225.00 for a five-year term
from October 1, 2021 to September 30, 2026.