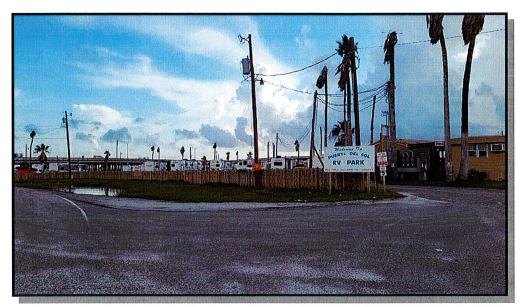

**Sponsors:** Parks and Recreation Department

Ordinance authorizing the execution of a Commercial Land Lease
Agreement with Blue Marlin Holdings, LLC for two tracts of City owned land
totaling 1.268-acres for use as a recreational vehicle park called Puerto
del Sol RV Park, located at the northern end of North Beach in Council
District 1, for a monthly fee in an amount of \$1,225.00 for a five-year term
from October 1, 2021 to September 30, 2026.