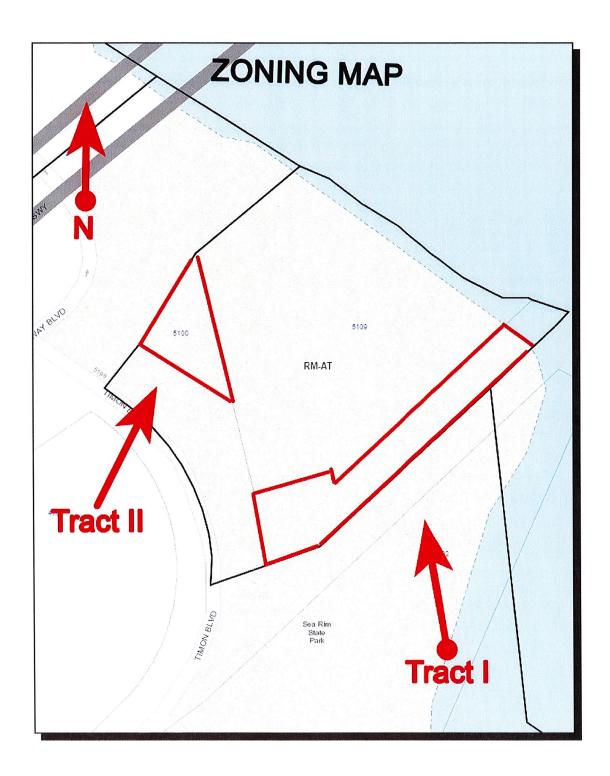

**Sponsors:** Parks and Recreation Department

Ordinance authorizing the execution of a Commercial Land Lease
Agreement with Blue Marlin Holdings, LLC for two tracts of City owned land
totaling 1.268-acres for use as a recreational vehicle park called Puerto
del Sol RV Park, located at the northern end of North Beach in Council
District 1, for a monthly fee in an amount of \$1,225.00 for a five-year term
from October 1, 2021 to September 30, 2026.