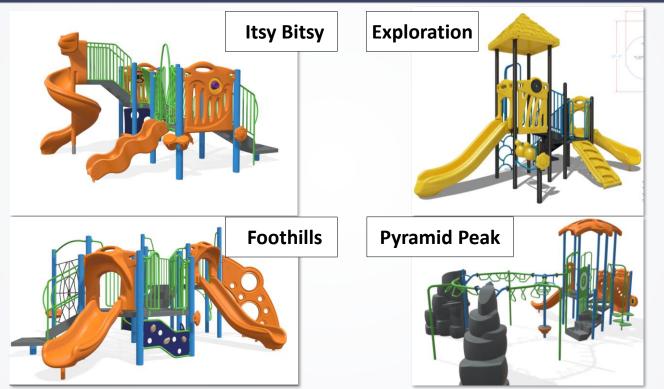

| 3               | 2                                  |                                     |                         | 2                         | 4                  | 3    | 5       | 2             | 3                  |



#### **Project Management**



- Joint effort between Parks and Recreation and Engineering Department
  - Address previous issues during other playground construction
  - Ensure proper installation and construction of playgrounds
  - Install as a public works construction
  - Parks and Recreation will purchase 14 playground units and accompanying shade structures
  - Engineering Services will oversee:
    - Installation Design
    - ADA concrete paths
    - Manage all installations



## **Crossgate Park**











## **New Playground Units**







#### **Timeline**



- City has received 100% design plans for Districts 1 & 2
- Working on the 90% design plans for Districts 4 & 5 (Jan 2022)
- Installation is scheduled to begin March 2022
- Completion of all 14 playground Units with Shade structure April/May 2022



#### Recommendation



Parks and Recreation as well as Engineering Services recommends the purchase of these units to maintain the project completion timeline and avoid cost escalation.