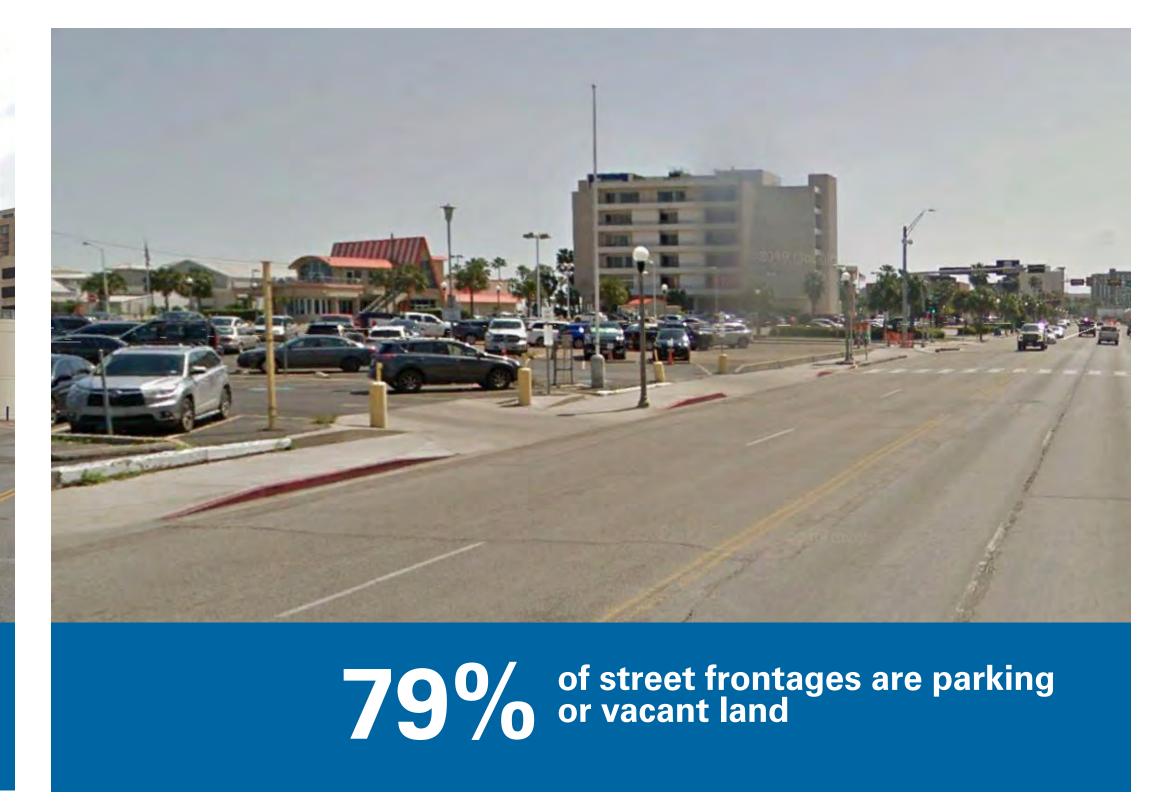

|
|--------------|-------------------------------------------------------------------------------------------------------------------------------------------------------------------------------------------|
| October 2021 | Study Kicks Off, Concept Developed                                                                                                                                                        |
| January 2022 | <ul> <li>DMD Holds workshop to discuss concept in more detail.</li> <li>DMD Board Passes Resolution to Request \$10 million Water Street Reimagined to be placed on Bond 2022.</li> </ul> |















What Water Street Could Be | Bagby Street Houston













Investing in the Public Realm to Encourage Private Investment







### Challenges Today













#### **Existing Right of Way**





#### WALKABILITY & EXPERIENCE

- Plantings add shade, beauty & human comfort
- Painted crosswalk and pavers offer safety and character

#### **RESILIENCE**

- Increased permeable surface area mitigates flooding
- Shade trees help reduce urban heat island

#### TRAFFIC CALMING + ACCESSIBILITY

 Mid-block bump outs and planting slow traffic and add room for improved amenities







### The Possibilities