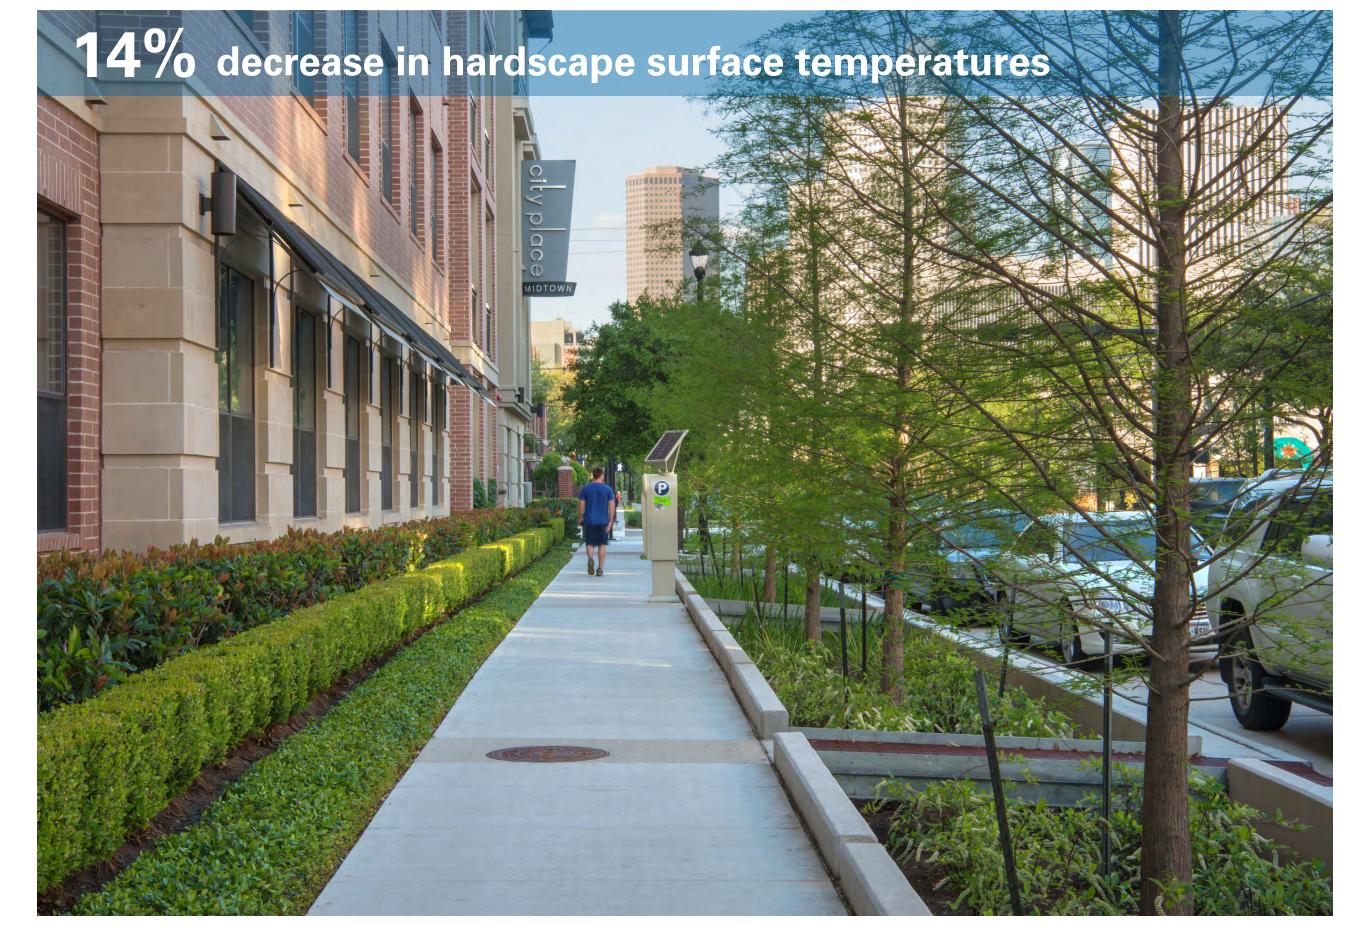

#### **RESILIENCE**

- Increased permeable surface area mitigates flooding
- Shade trees help reduce urban heat island