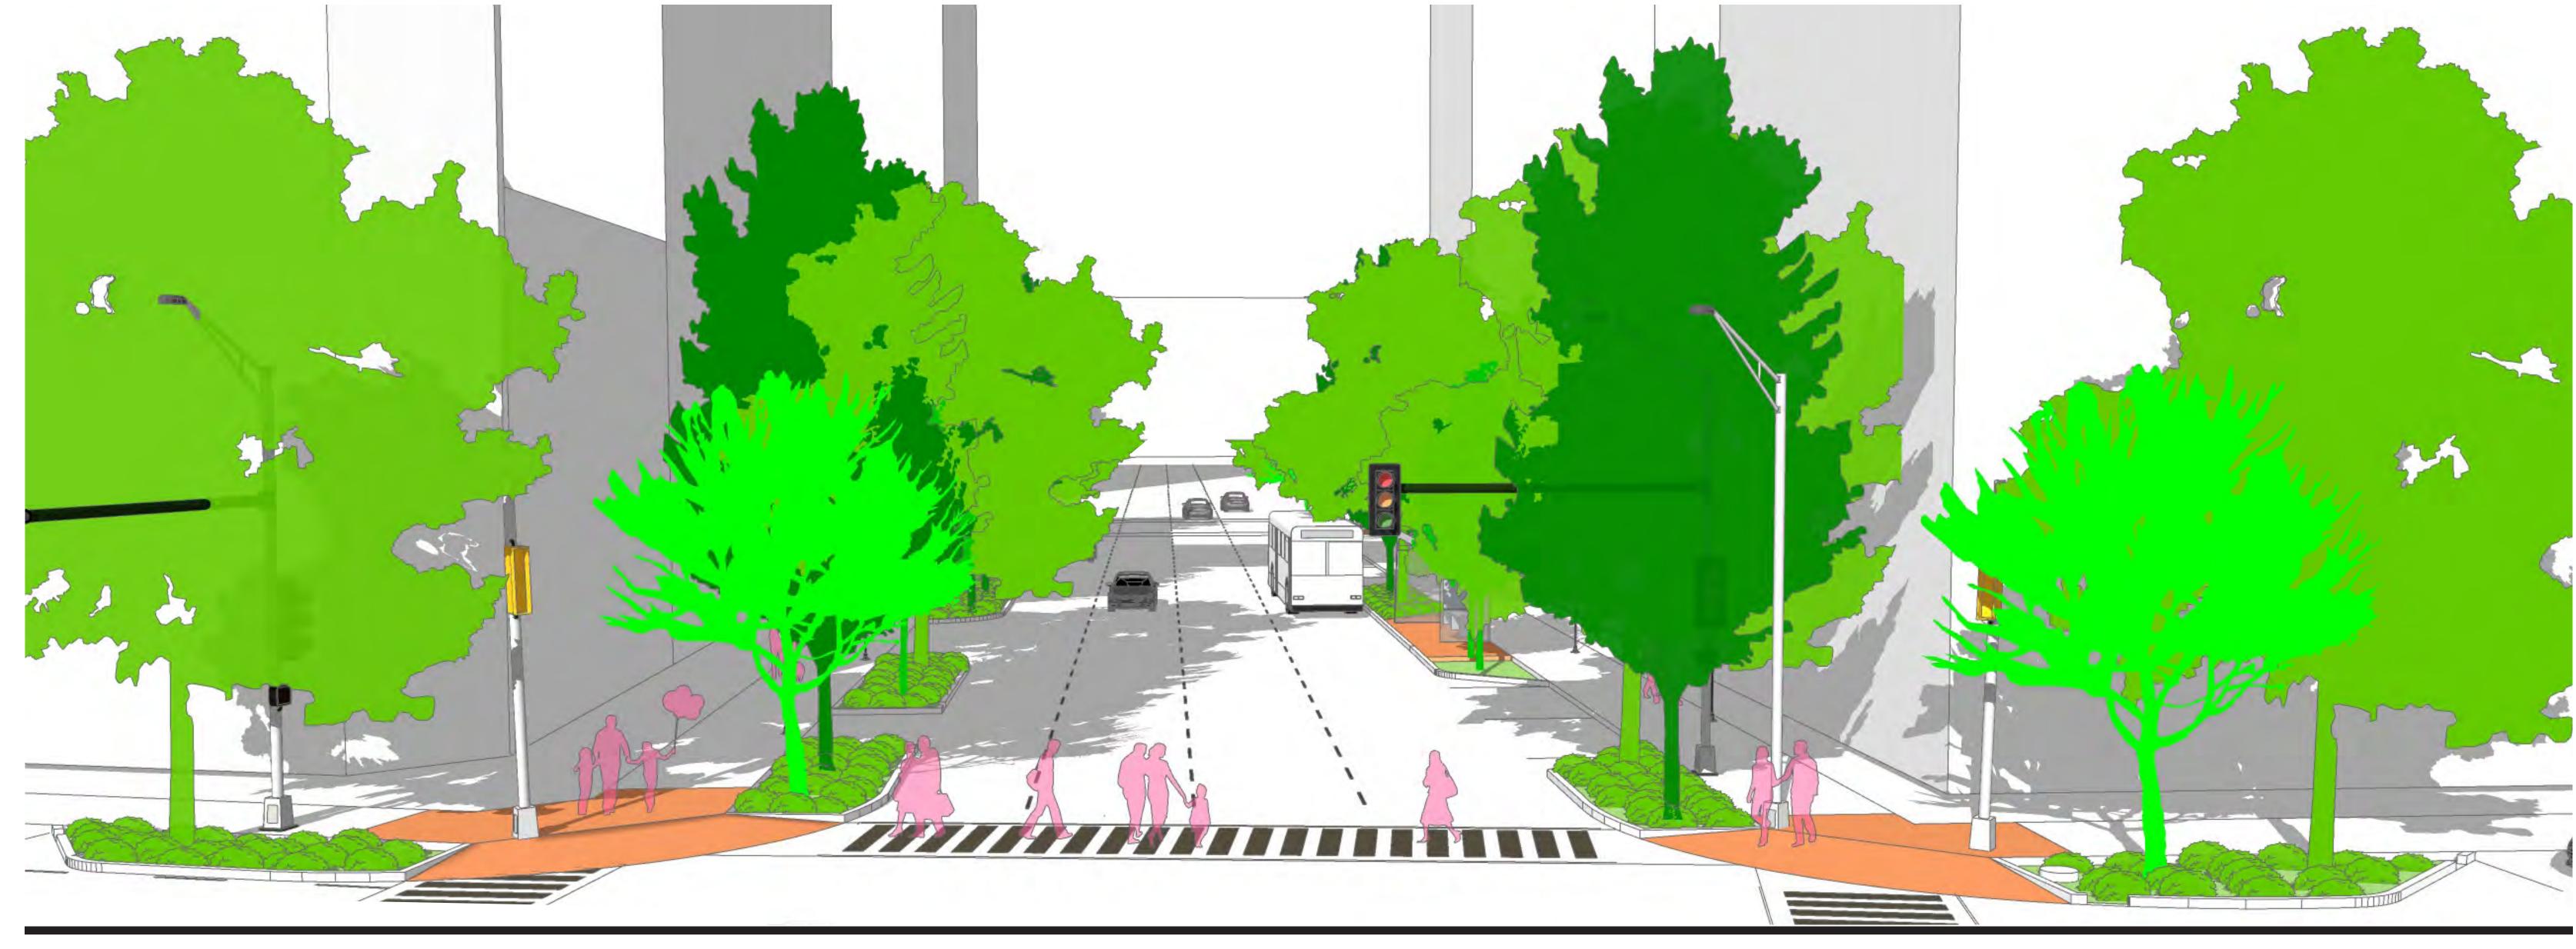

#### WALKABILITY & EXPERIENCE

- Plantings add shade, beauty & human comfort
- Painted crosswalk and pavers offer safety and character

#### **RESILIENCE**

- Increased permeable surface area mitigates flooding
- Shade trees help reduce urban heat island

#### TRAFFIC CALMING + ACCESSIBILITY

 Mid-block bump outs and planting slow traffic and add room for improved amenities

### The Possibilities