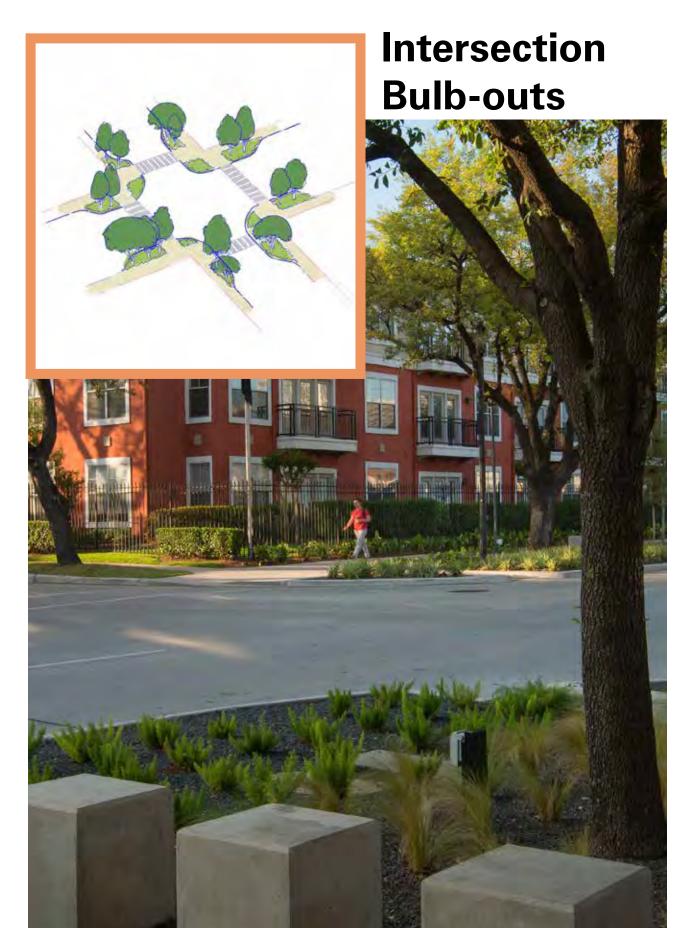

#### TRAFFIC CALMING + ACCESSIBILITY

 Mid-block bump outs and planting slow traffic and add room for improved amenities