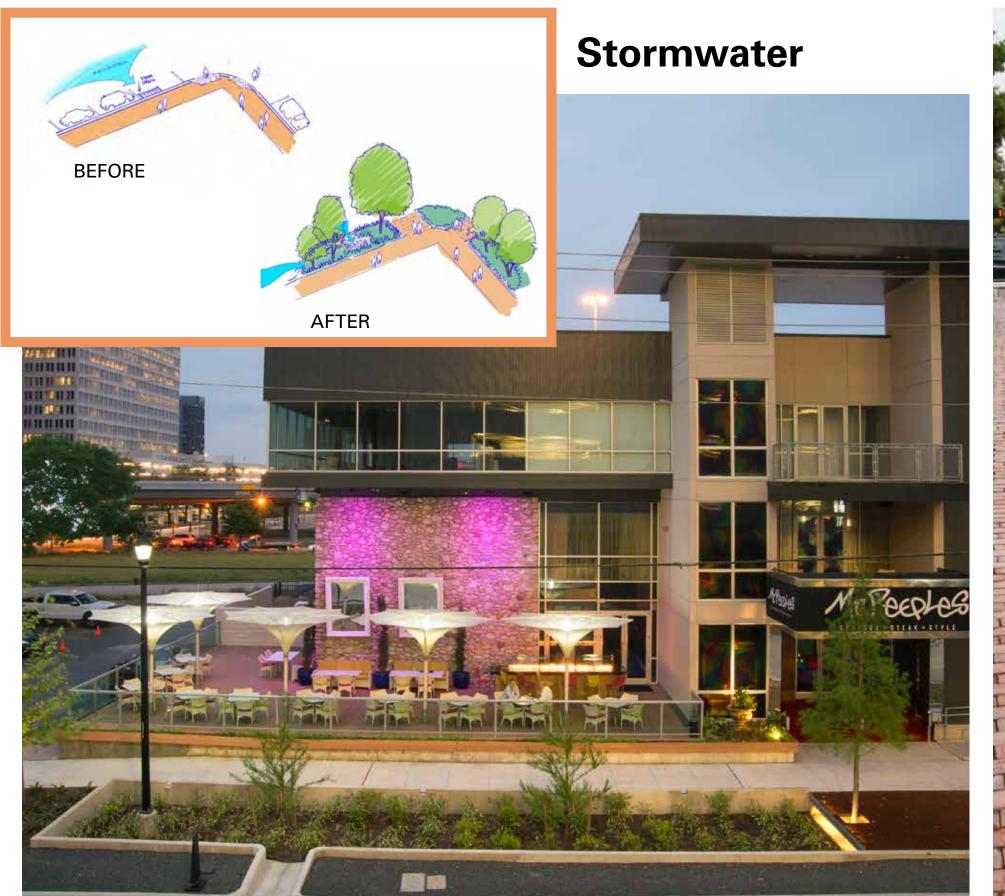

#### **RESILIENCE**

- Increased permeable surface area mitigates flooding
- Shade trees help reduce urban heat island