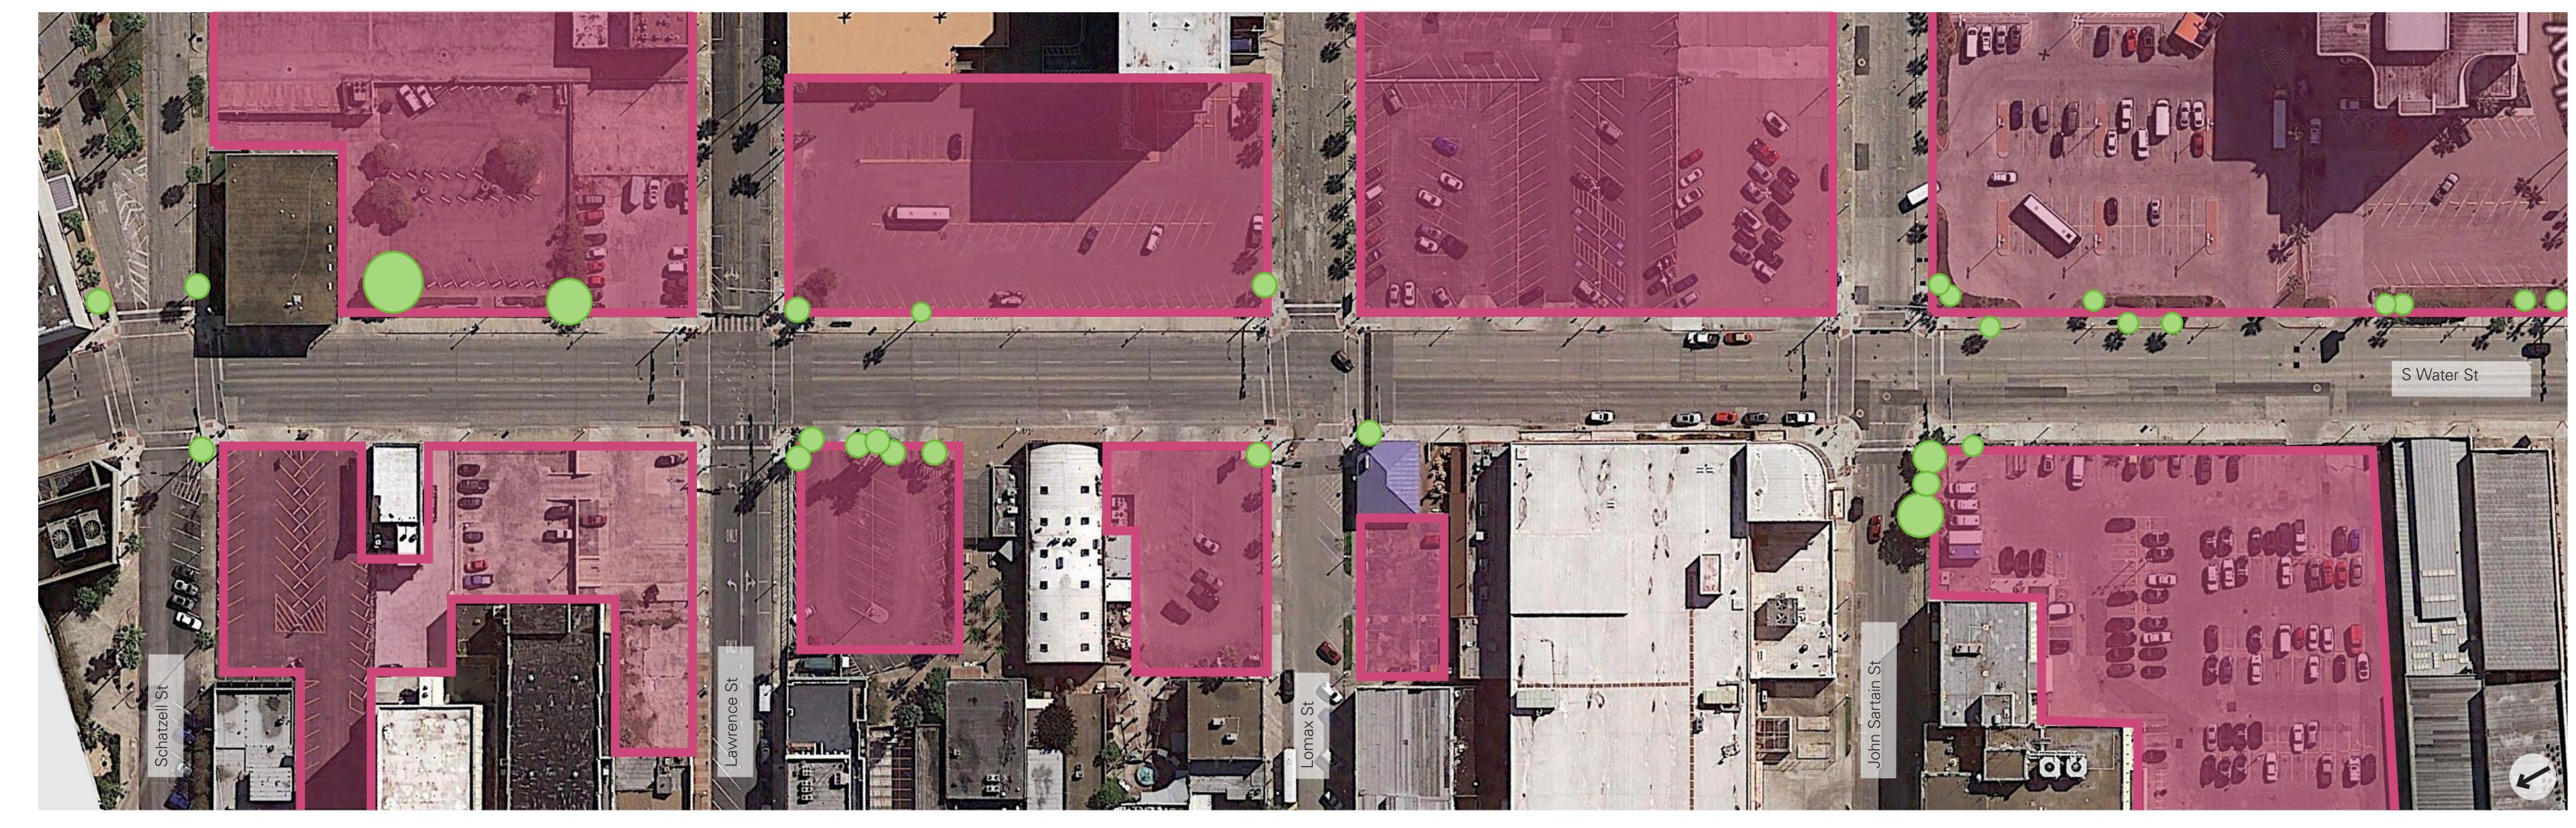

|
|--------------|-------------------------------------------------------------------------------------------------------------------------------------------------------------------------------------------|
| October 2021 | Study Kicks Off, Concept Developed                                                                                                                                                        |
| January 2022 | <ul> <li>DMD Holds workshop to discuss concept in more detail.</li> <li>DMD Board Passes Resolution to Request \$10 million Water Street Reimagined to be placed on Bond 2022.</li> </ul> |















What Water Street Could Be | Bagby Street Houston













Investing in the Public Realm to Encourage Private Investment







### Challenges Today













#### **Existing Right of Way**





#### WALKABILITY & EXPERIENCE

- Plantings add shade, beauty & human comfort
- Painted crosswalk and pavers offer safety and character

#### **RESILIENCE**

- Increased permeable surface area mitigates flooding
- Shade trees help reduce urban heat island

#### TRAFFIC CALMING + ACCESSIBILITY

 Mid-block bump outs and planting slow traffic and add room for improved amenities







### The Possibilities