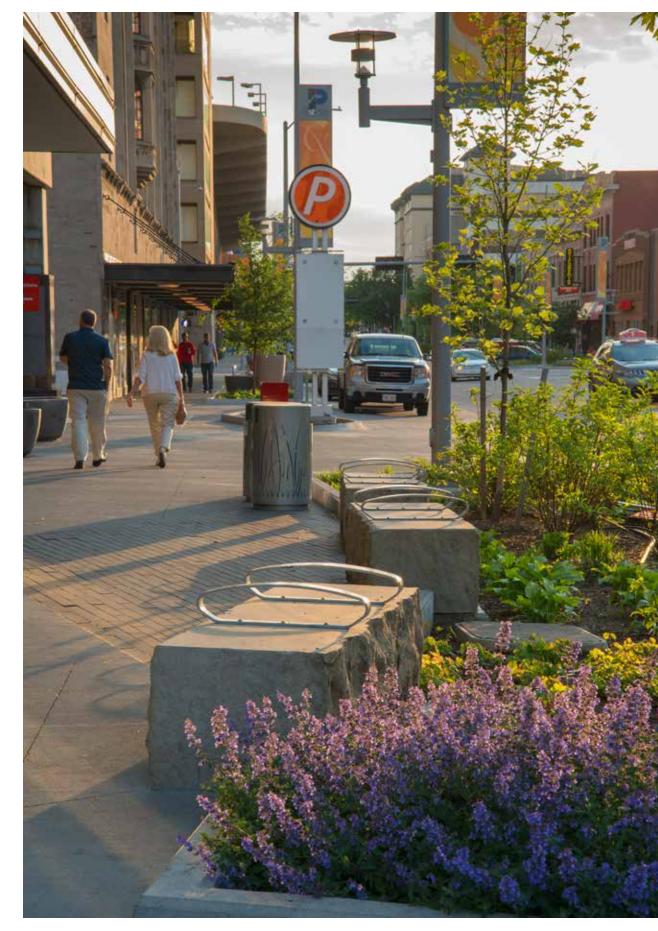

#### WALKABILITY & EXPERIENCE

- Plantings add shade, beauty & human comfort
- Painted crosswalk and pavers offer safety and character

#### **RESILIENCE**

- Increased permeable surface area mitigates flooding
- Shade trees help reduce urban heat island