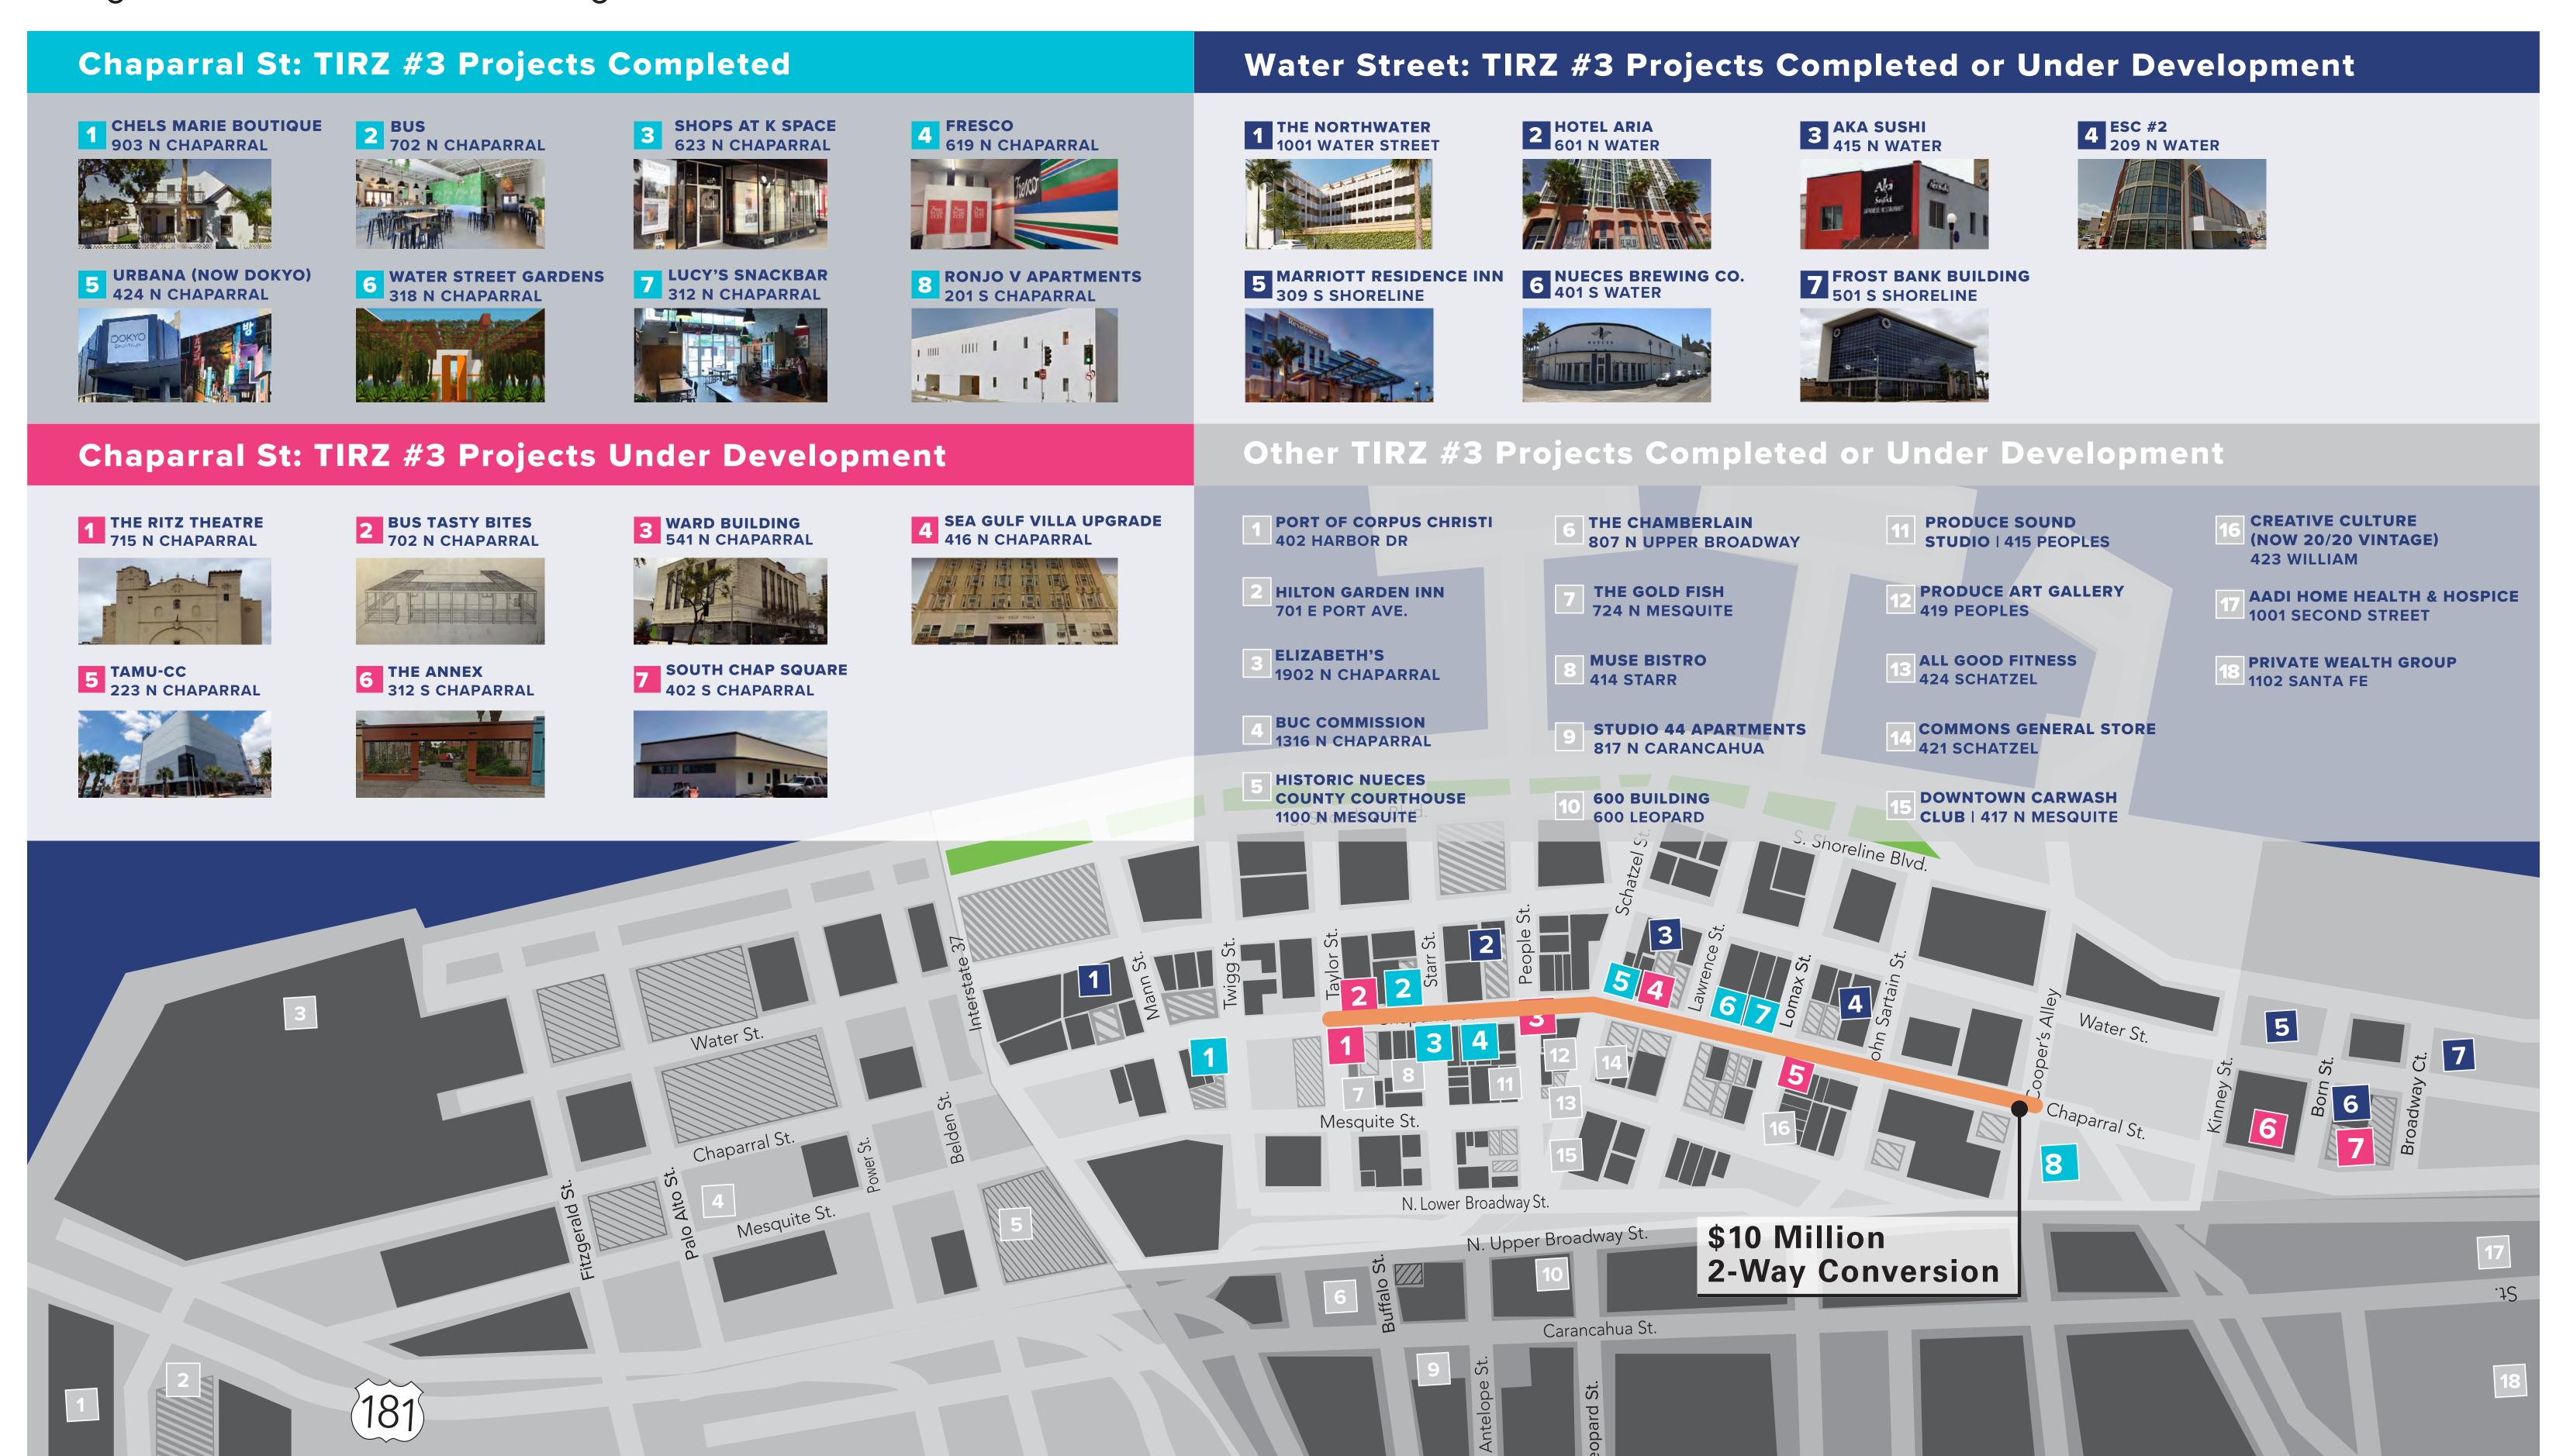

#### **Overview**

| August 2021  | TIRZ #3 Board approves funding to plan for the addition of street trees throughout the Downtown. Water Street identified as priority focus area                                           |
|--------------|-------------------------------------------------------------------------------------------------------------------------------------------------------------------------------------------|
| October 2021 | Study Kicks Off, Concept Developed                                                                                                                                                        |
| January 2022 | <ul> <li>DMD Holds workshop to discuss concept in more detail.</li> <li>DMD Board Passes Resolution to Request \$10 million Water Street Reimagined to be placed on Bond 2022.</li> </ul> |