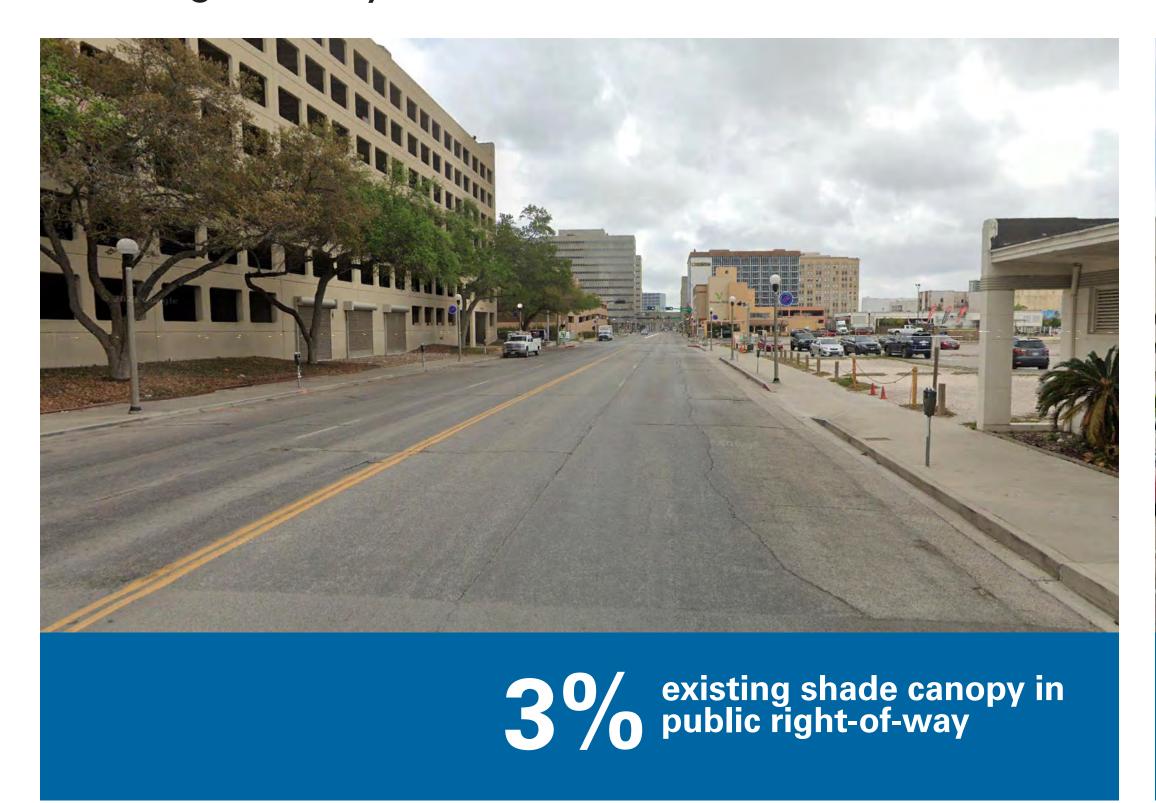

|
|--------------|-------------------------------------------------------------------------------------------------------------------------------------------------------------------------------------------|
| October 2021 | Study Kicks Off, Concept Developed                                                                                                                                                        |
| January 2022 | <ul> <li>DMD Holds workshop to discuss concept in more detail.</li> <li>DMD Board Passes Resolution to Request \$10 million Water Street Reimagined to be placed on Bond 2022.</li> </ul> |















What Water Street Could Be | Bagby Street Houston













Investing in the Public Realm to Encourage Private Investment







### Challenges Today













#### **Existing Right of Way**





#### WALKABILITY & EXPERIENCE

- Plantings add shade, beauty & human comfort
- Painted crosswalk and pavers offer safety and character

#### **RESILIENCE**

- Increased permeable surface area mitigates flooding
- Shade trees help reduce urban heat island

#### TRAFFIC CALMING + ACCESSIBILITY

 Mid-block bump outs and planting slow traffic and add room for improved amenities







### The Possibilities