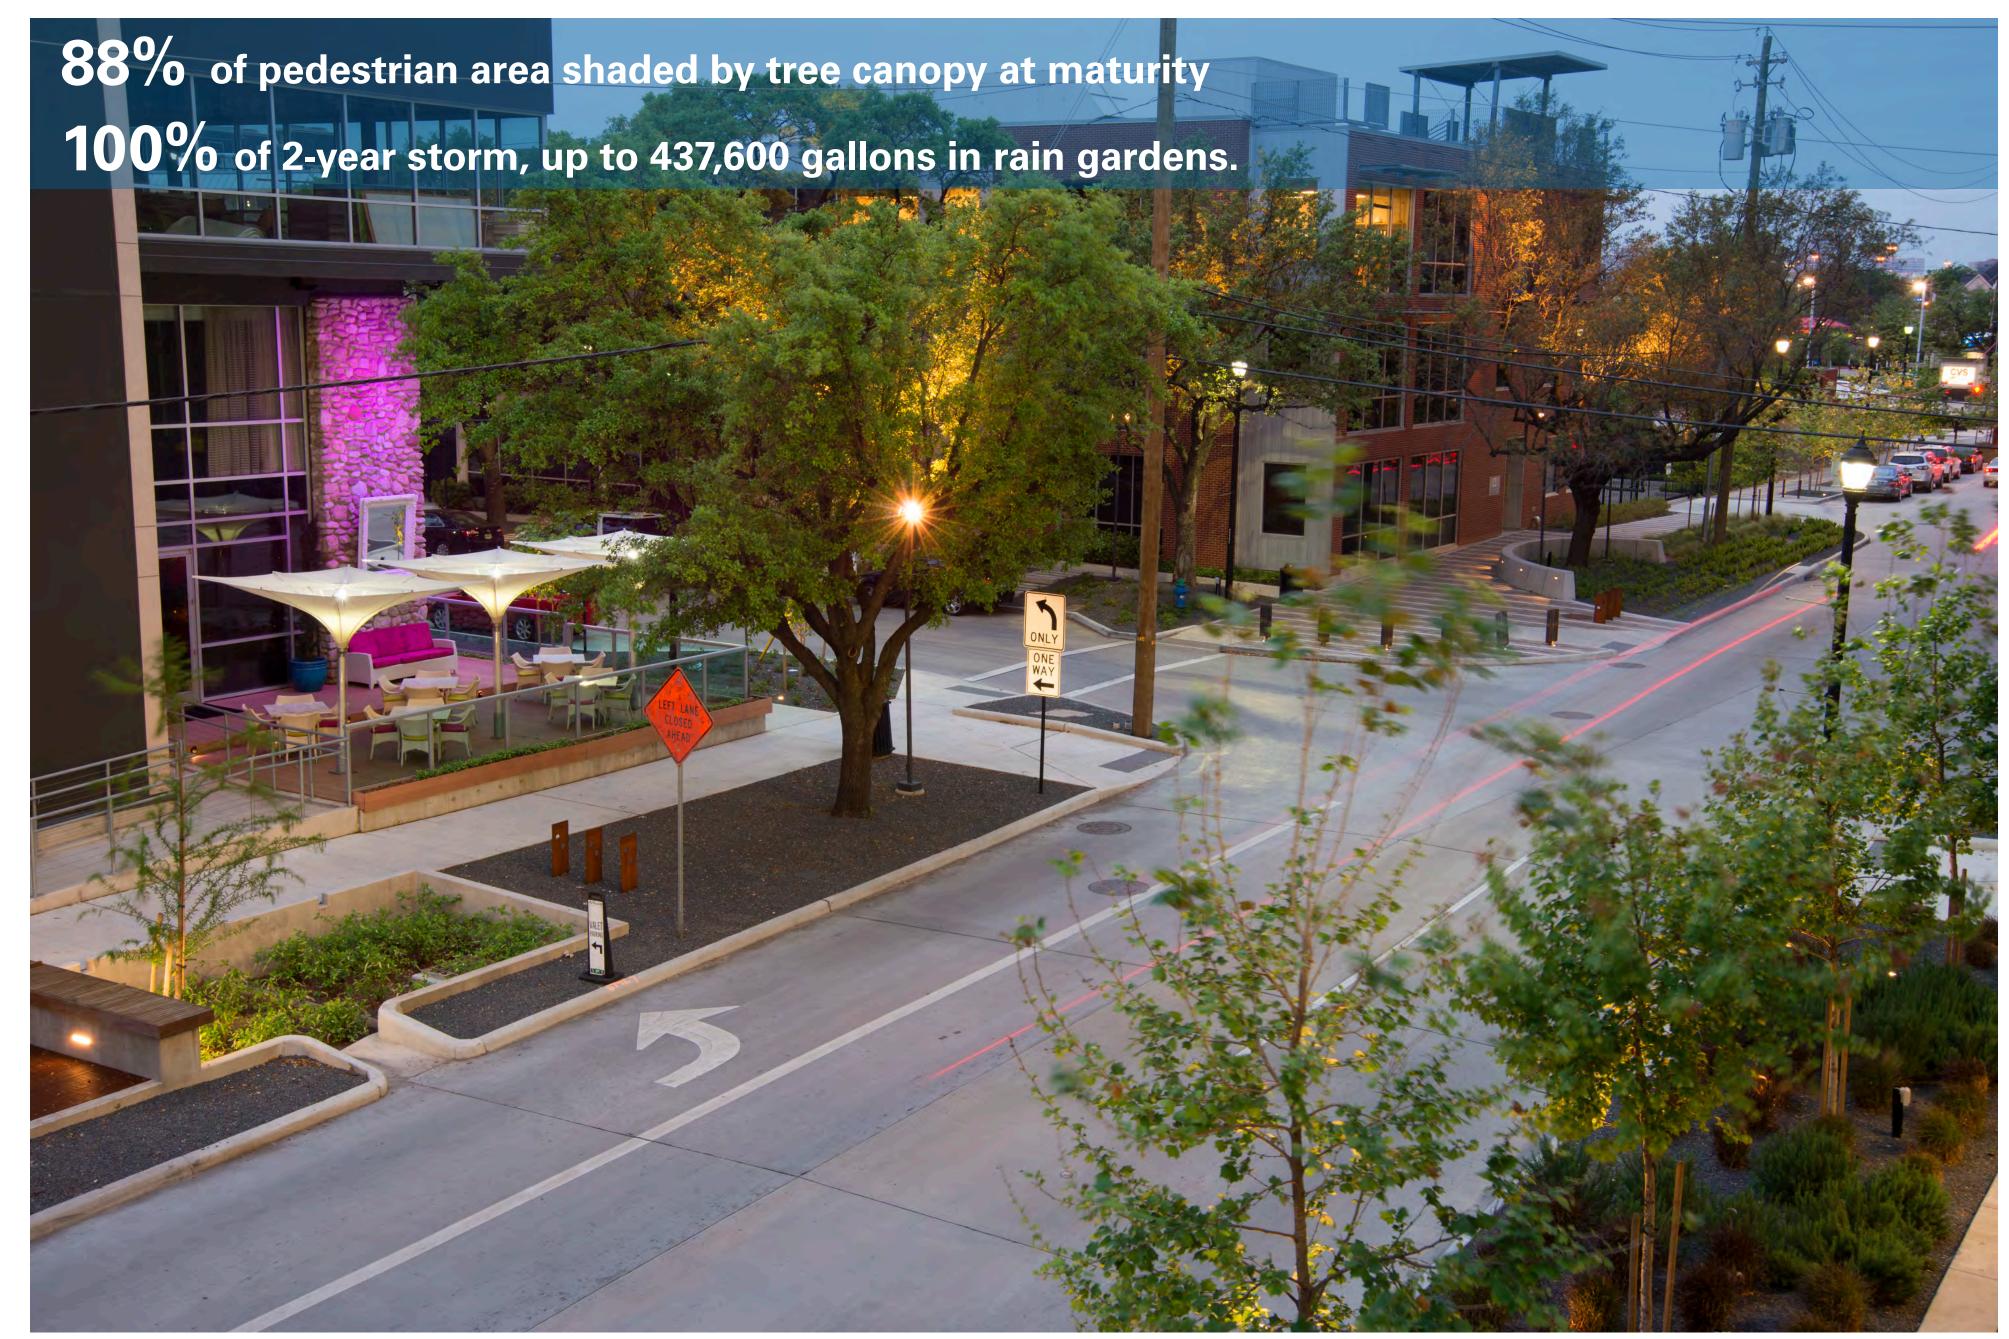

#### WALKABILITY & EXPERIENCE

- Plantings add shade, beauty & human comfort
- Painted crosswalk and pavers offer safety and character

#### **RESILIENCE**

- Increased permeable surface area mitigates flooding
- Shade trees help reduce urban heat island