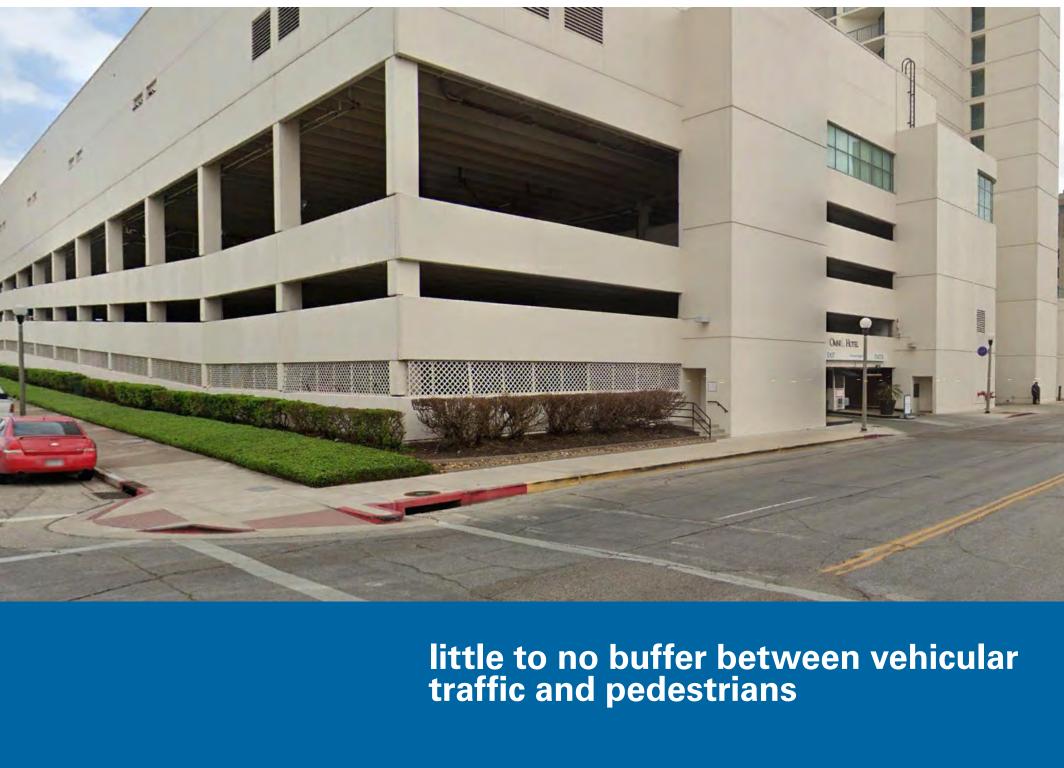

|
|--------------|-------------------------------------------------------------------------------------------------------------------------------------------------------------------------------------------|
| October 2021 | Study Kicks Off, Concept Developed                                                                                                                                                        |
| January 2022 | <ul> <li>DMD Holds workshop to discuss concept in more detail.</li> <li>DMD Board Passes Resolution to Request \$10 million Water Street Reimagined to be placed on Bond 2022.</li> </ul> |















What Water Street Could Be | Bagby Street Houston













Investing in the Public Realm to Encourage Private Investment







### Challenges Today













#### **Existing Right of Way**





#### WALKABILITY & EXPERIENCE

- Plantings add shade, beauty & human comfort
- Painted crosswalk and pavers offer safety and character

#### **RESILIENCE**

- Increased permeable surface area mitigates flooding
- Shade trees help reduce urban heat island

#### TRAFFIC CALMING + ACCESSIBILITY

 Mid-block bump outs and planting slow traffic and add room for improved amenities







### The Possibilities