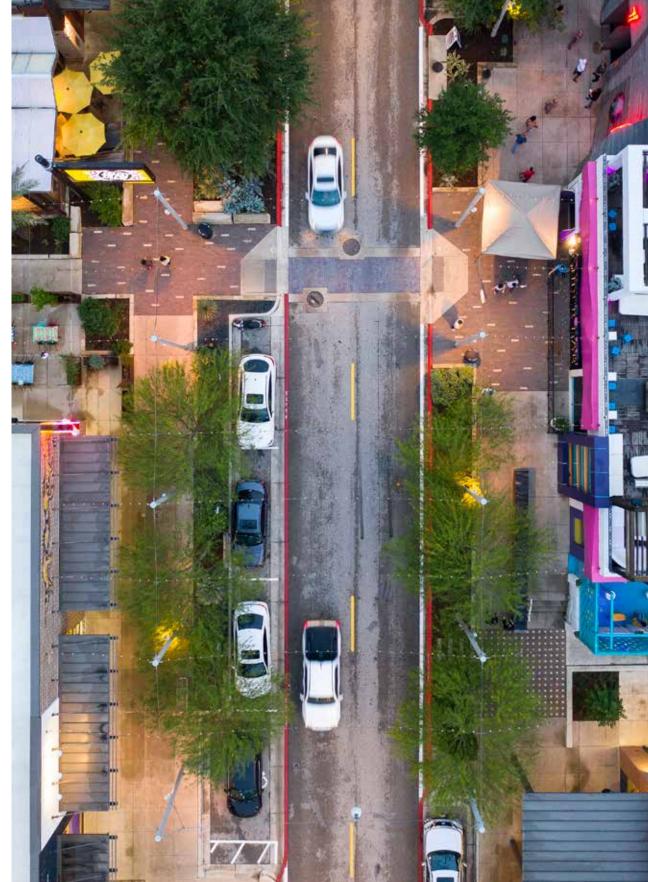

#### TRAFFIC CALMING + ACCESSIBILITY

 Mid-block bump outs and planting slow traffic and add room for improved amenities