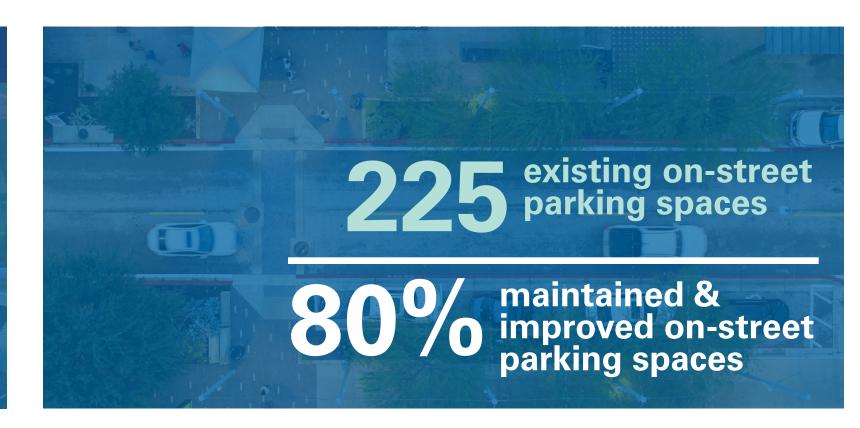

cept in more detail.</li> <li>DMD Board Passes Resolution to Request \$10 million Water Street Reimagined to be placed on Bond 2022.</li> </ul> |















What Water Street Could Be | Bagby Street Houston













Investing in the Public Realm to Encourage Private Investment







### Challenges Today













#### **Existing Right of Way**





#### WALKABILITY & EXPERIENCE

- Plantings add shade, beauty & human comfort
- Painted crosswalk and pavers offer safety and character

#### **RESILIENCE**

- Increased permeable surface area mitigates flooding
- Shade trees help reduce urban heat island

#### TRAFFIC CALMING + ACCESSIBILITY

 Mid-block bump outs and planting slow traffic and add room for improved amenities







### The Possibilities