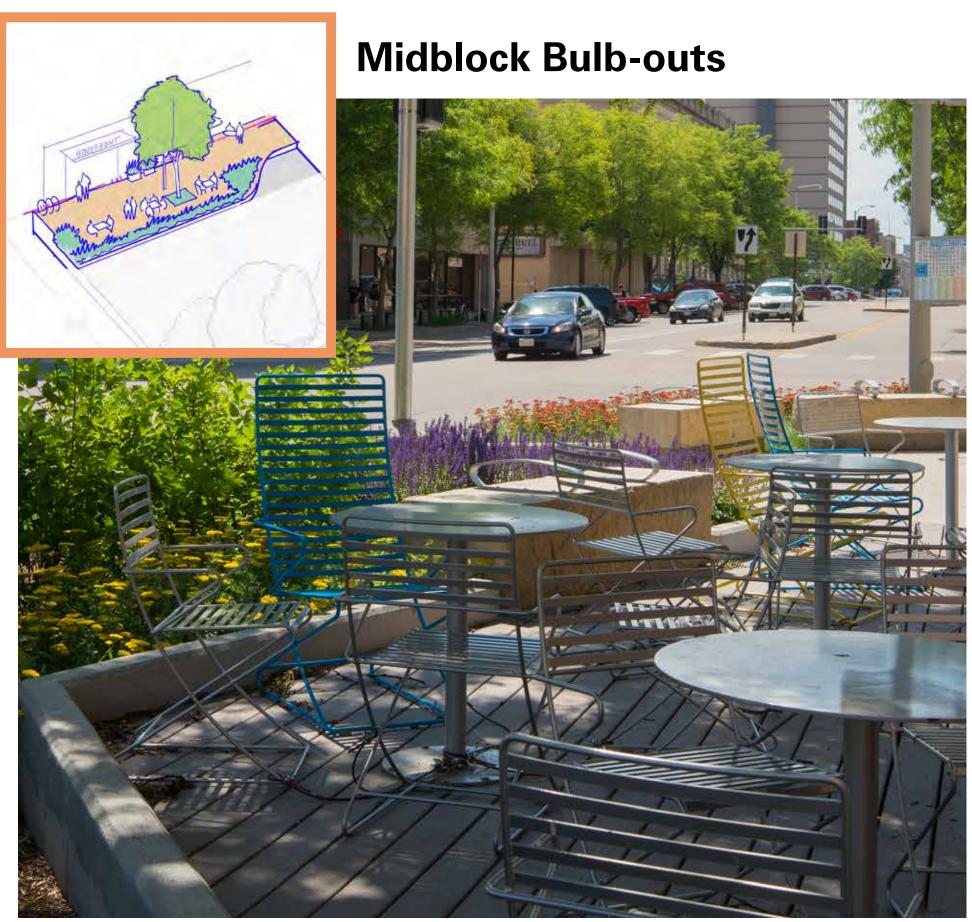

#### TRAFFIC CALMING + ACCESSIBILITY

 Mid-block bump outs and planting slow traffic and add room for improved amenities