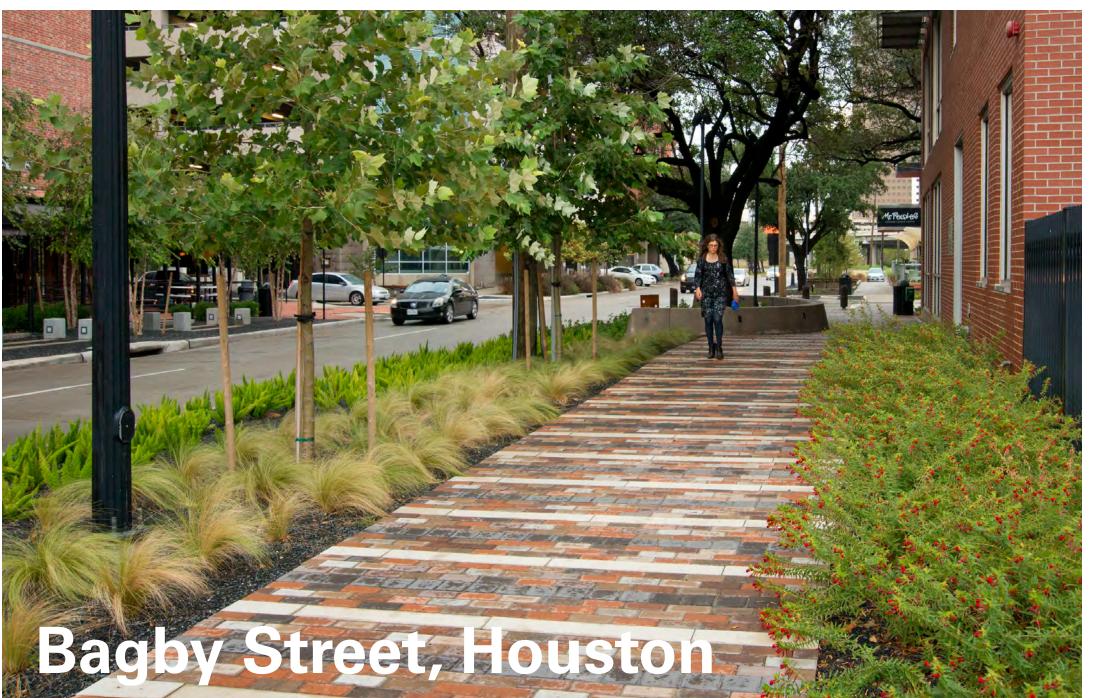

What Water Street Could Be | Bagby Street Houston

Investing in the Public Realm to Encourage Private Investment

#### WALKABILITY & EXPERIENCE

- Plantings add shade, beauty & human comfort
- Painted crosswalk and pavers offer safety and character

#### **RESILIENCE**

- Increased permeable surface area mitigates flooding
- Shade trees help reduce urban heat island