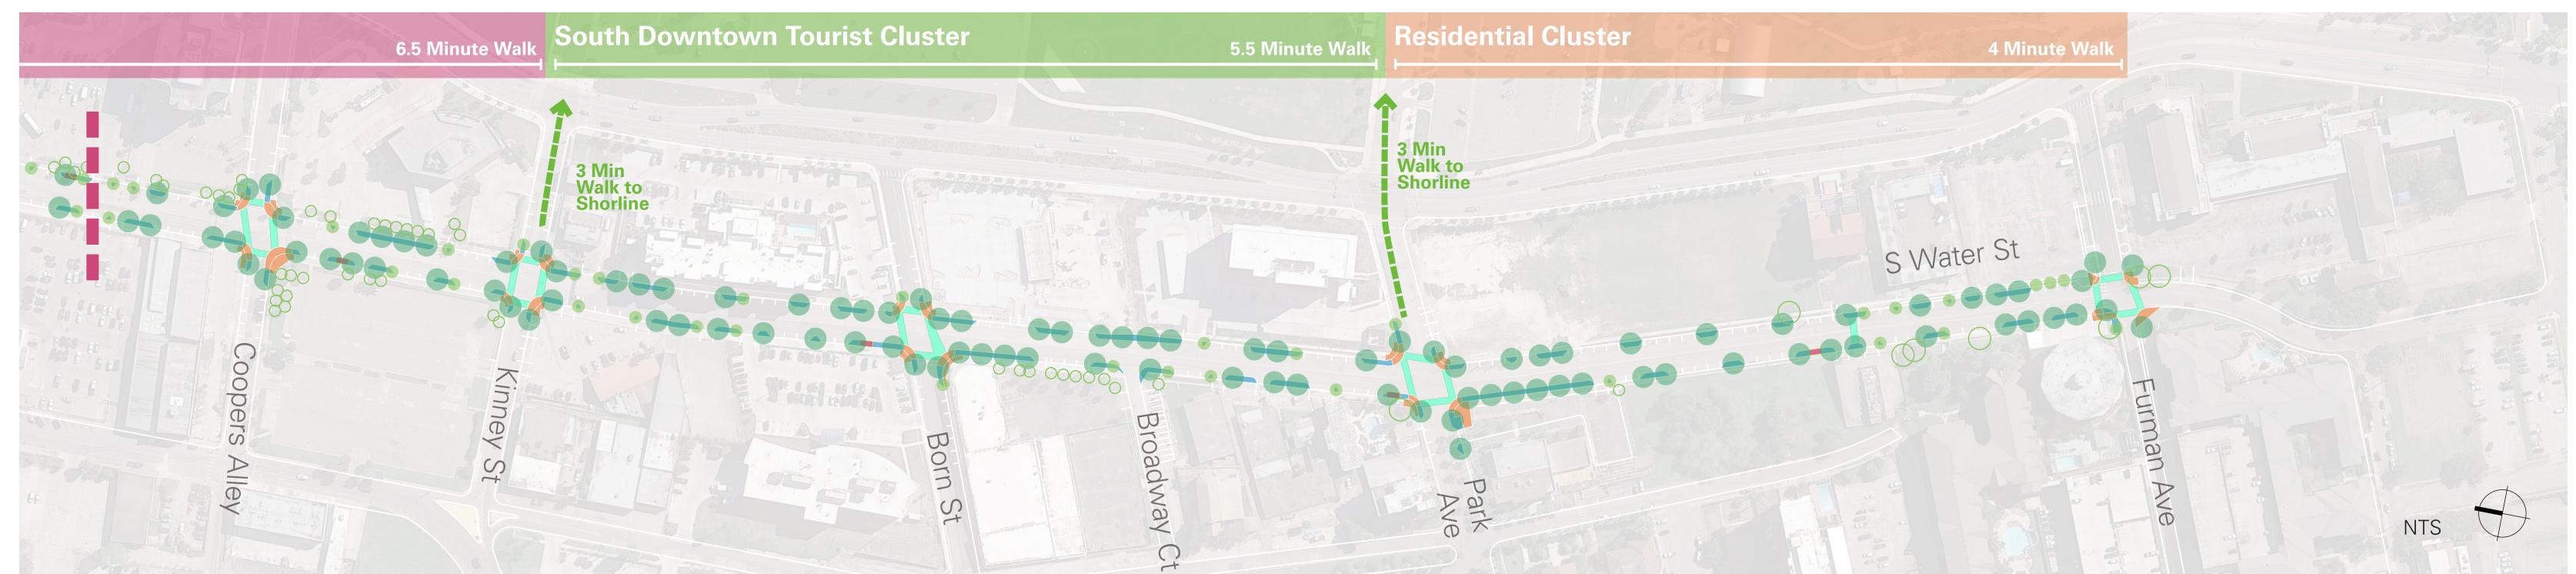

cuss concept in more detail.</li> <li>DMD Board Passes Resolution to Request \$10 million Water Street Reimagined to be placed on Bond 2022.</li> </ul> |















What Water Street Could Be | Bagby Street Houston













Investing in the Public Realm to Encourage Private Investment







### Challenges Today













#### **Existing Right of Way**





#### WALKABILITY & EXPERIENCE

- Plantings add shade, beauty & human comfort
- Painted crosswalk and pavers offer safety and character

#### **RESILIENCE**

- Increased permeable surface area mitigates flooding
- Shade trees help reduce urban heat island

#### TRAFFIC CALMING + ACCESSIBILITY

 Mid-block bump outs and planting slow traffic and add room for improved amenities







### The Possibilities