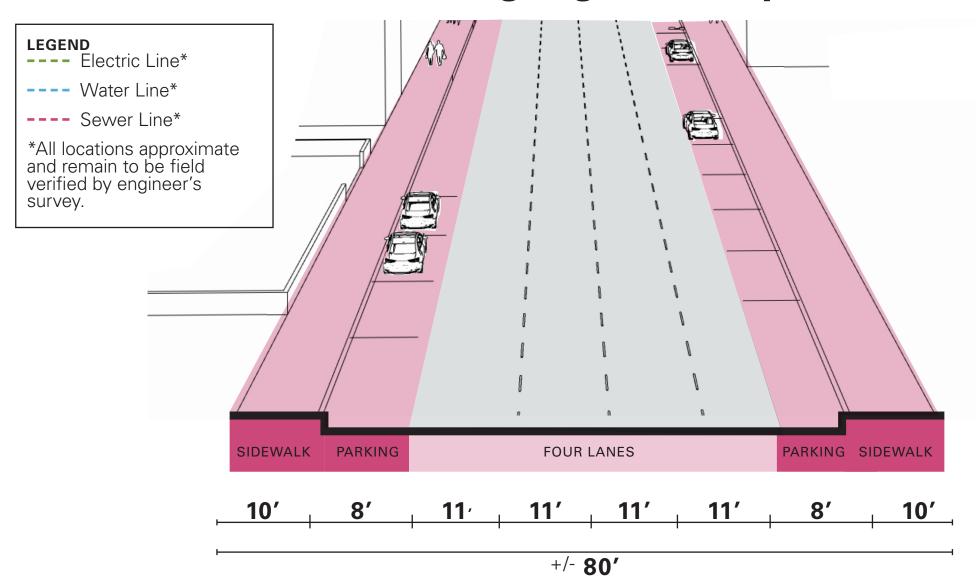

-------------------------------------------------------------------------------------------------------------------------------------------------------------------------------|
| October 2021 | Study Kicks Off, Concept Developed                                                                                                                                                        |
| January 2022 | <ul> <li>DMD Holds workshop to discuss concept in more detail.</li> <li>DMD Board Passes Resolution to Request \$10 million Water Street Reimagined to be placed on Bond 2022.</li> </ul> |















What Water Street Could Be | Bagby Street Houston













Investing in the Public Realm to Encourage Private Investment







### Challenges Today













#### **Existing Right of Way**





#### WALKABILITY & EXPERIENCE

- Plantings add shade, beauty & human comfort
- Painted crosswalk and pavers offer safety and character

#### **RESILIENCE**

- Increased permeable surface area mitigates flooding
- Shade trees help reduce urban heat island

#### TRAFFIC CALMING + ACCESSIBILITY

 Mid-block bump outs and planting slow traffic and add room for improved amenities







### The Possibilities