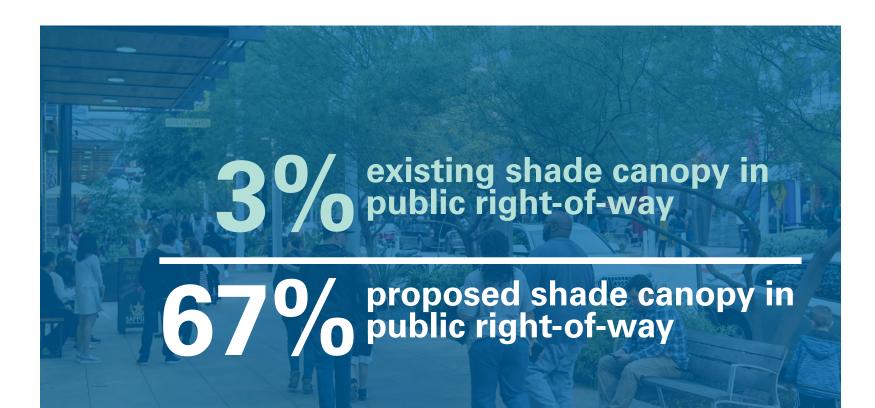

#### **RESILIENCE**

- Increased permeable surface area mitigates flooding
- Shade trees help reduce urban heat island