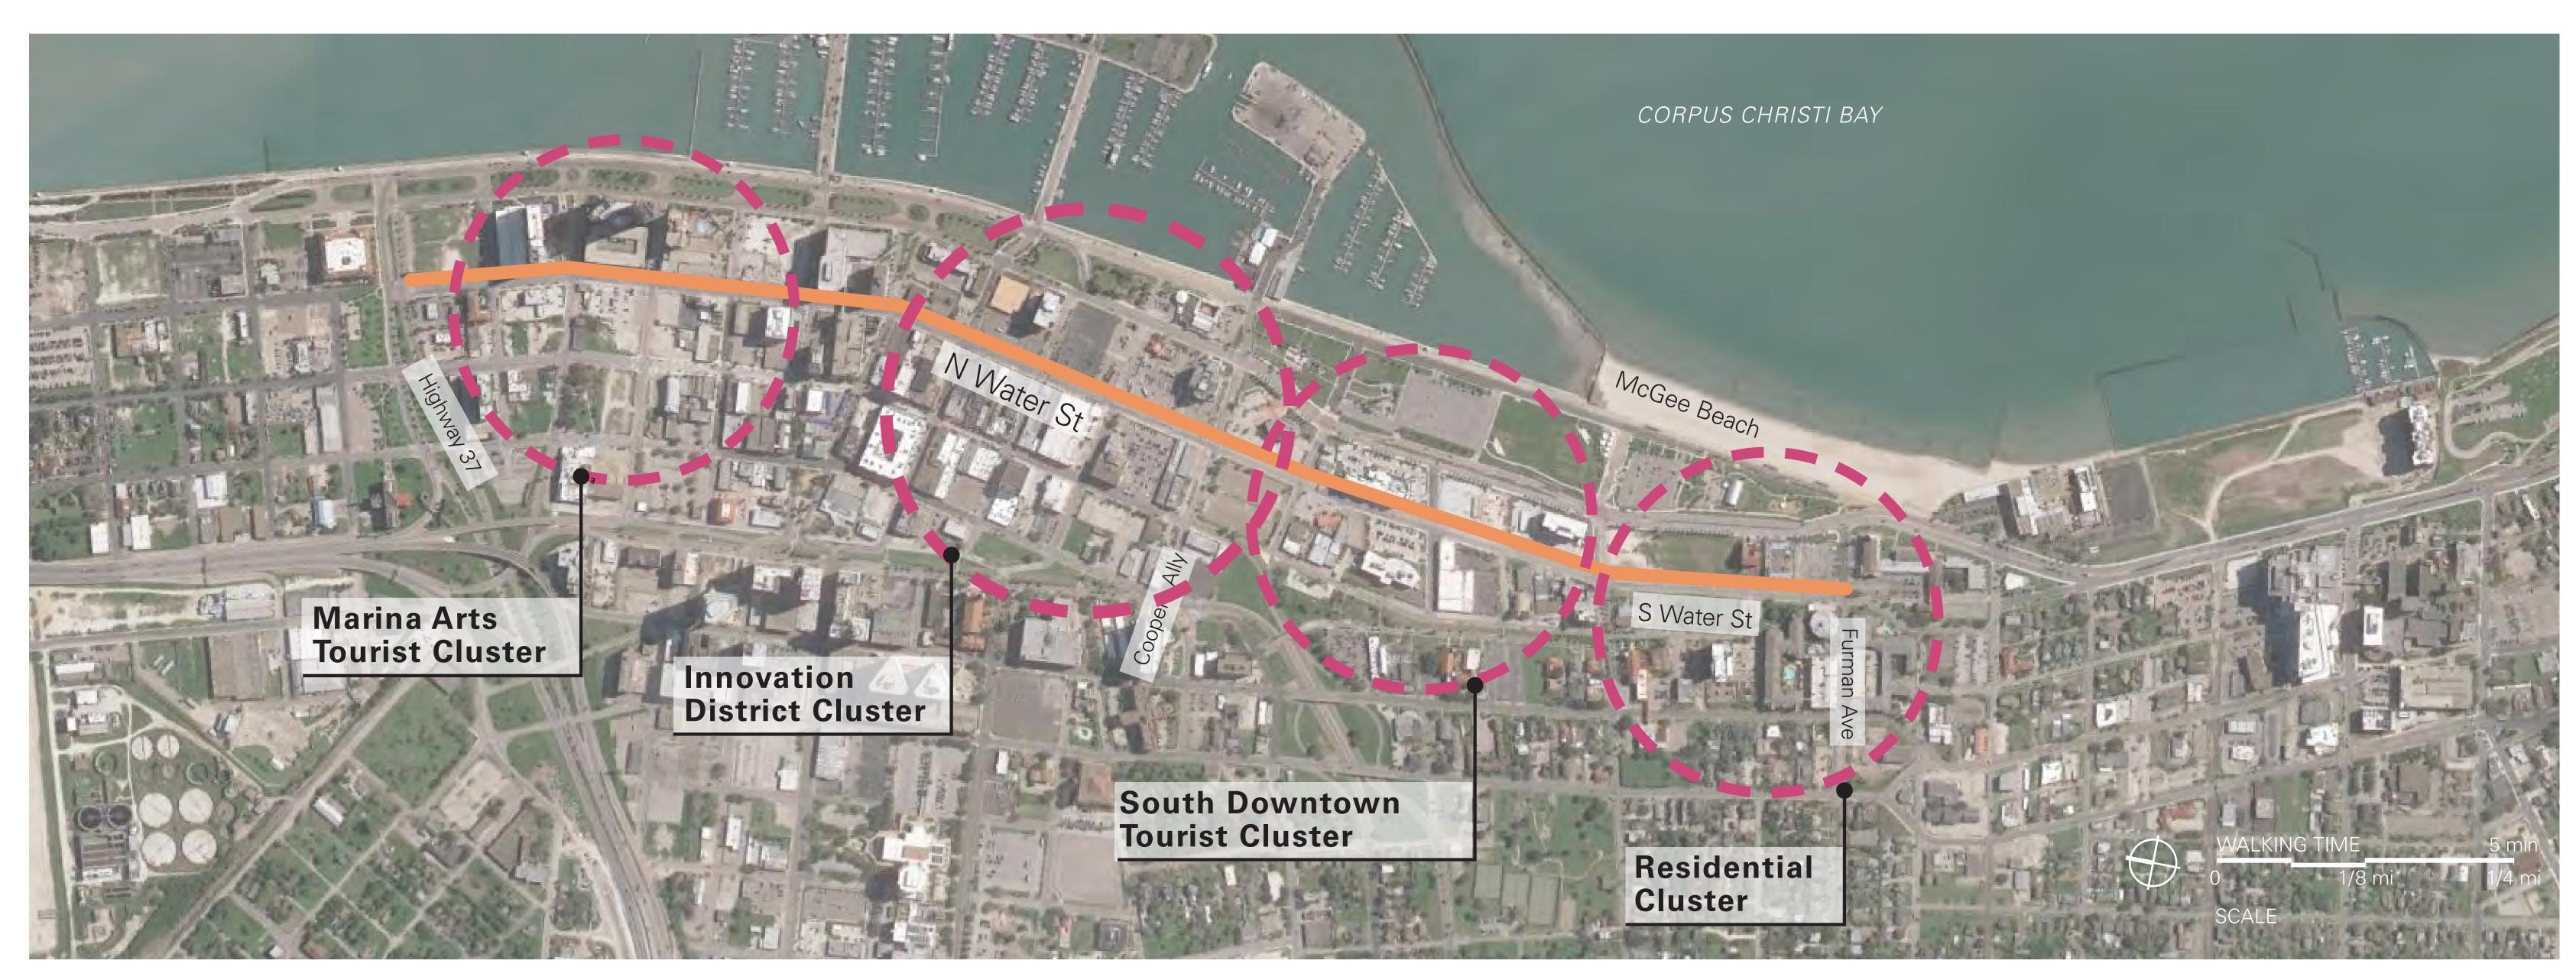

#### **Water Street Streetscape**

January 25, 2022

#### **Overview**

| August 2021  | TIRZ #3 Board approves funding to plan for the addition of street trees throughout the Downtown. Water Street identified as priority focus area                                           |
|--------------|-------------------------------------------------------------------------------------------------------------------------------------------------------------------------------------------|
| October 2021 | Study Kicks Off, Concept Developed                                                                                                                                                        |
| January 2022 | <ul> <li>DMD Holds workshop to discuss concept in more detail.</li> <li>DMD Board Passes Resolution to Request \$10 million Water Street Reimagined to be placed on Bond 2022.</li> </ul> |