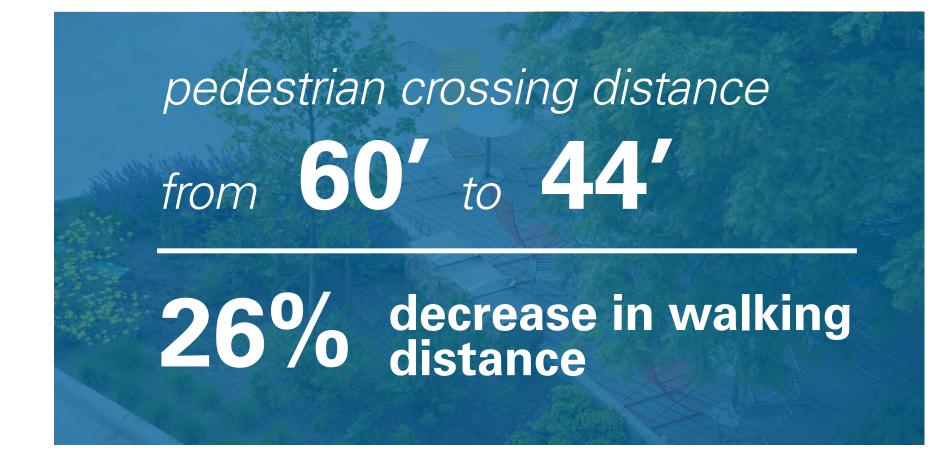

#### TRAFFIC CALMING + ACCESSIBILITY

 Mid-block bump outs and planting slow traffic and add room for improved amenities