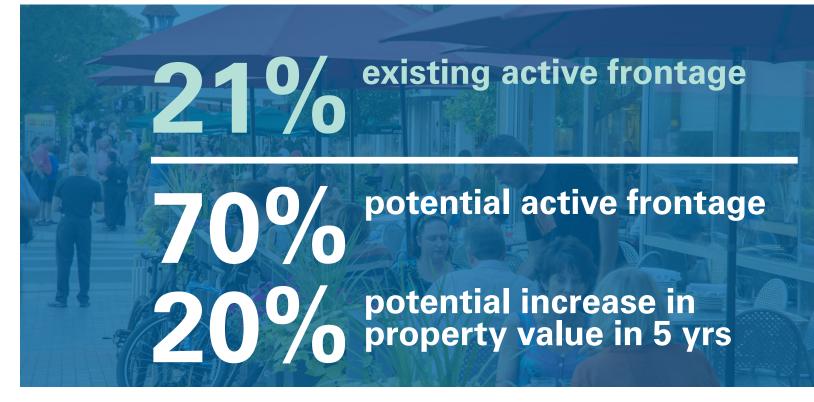

#### WALKABILITY & EXPERIENCE

- Plantings add shade, beauty & human comfort
- Painted crosswalk and pavers offer safety and character