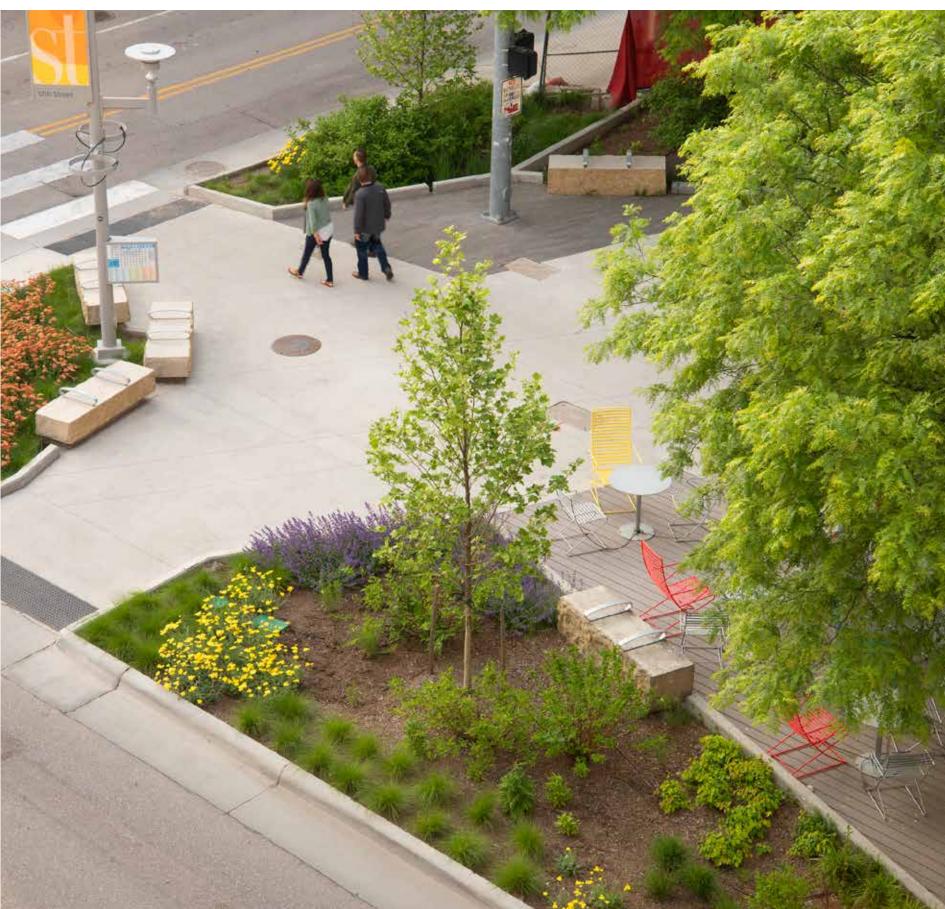

#### WALKABILITY & EXPERIENCE

- Plantings add shade, beauty & human comfort
- Painted crosswalk and pavers offer safety and character

#### **RESILIENCE**

- Increased permeable surface area mitigates flooding
- Shade trees help reduce urban heat island