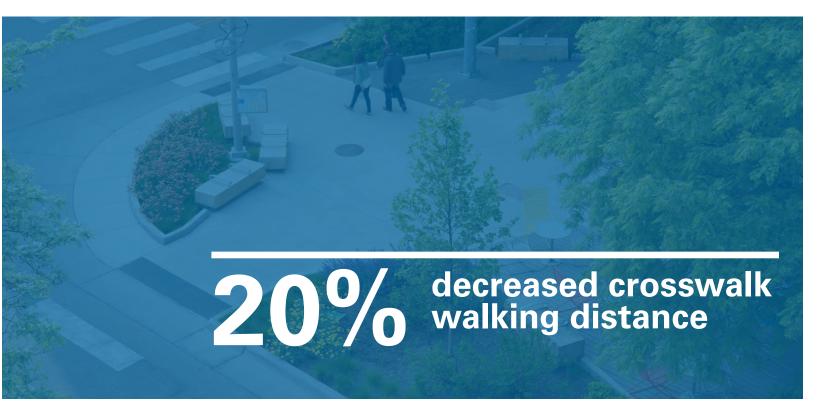

#### TRAFFIC CALMING + ACCESSIBILITY

 Mid-block bump outs and planting slow traffic and add room for improved amenities