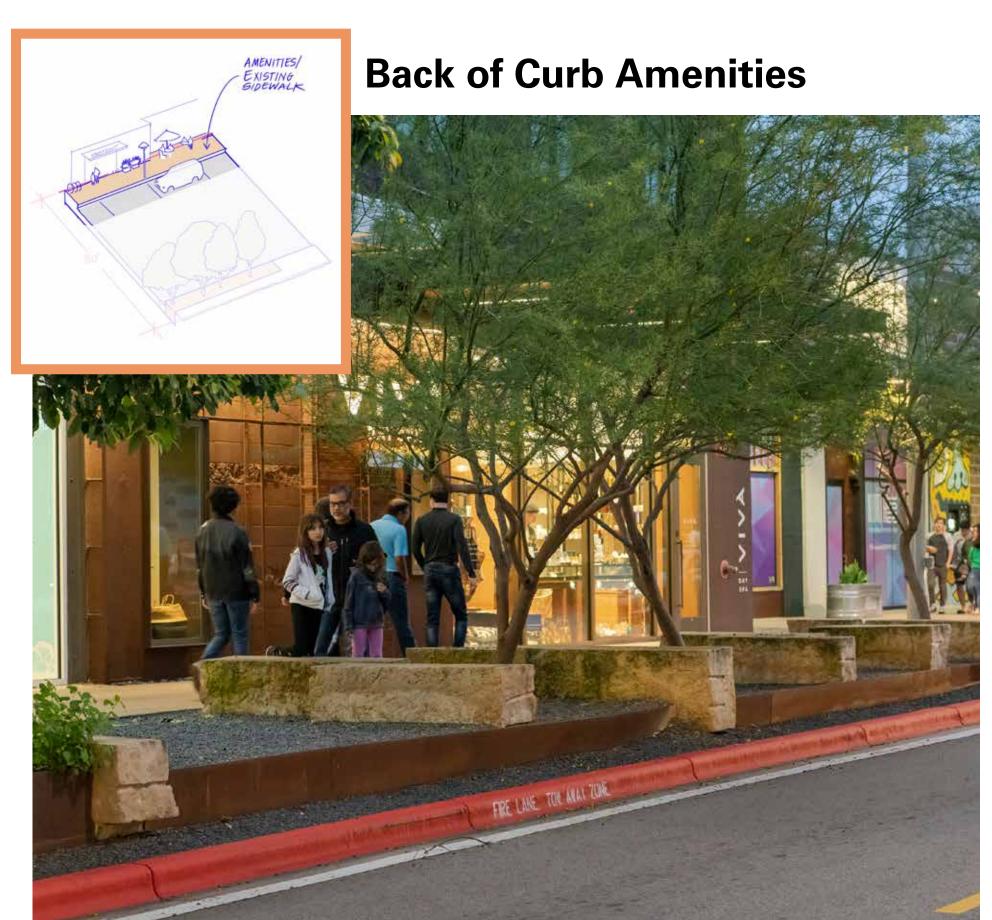

#### WALKABILITY & EXPERIENCE

- Plantings add shade, beauty & human comfort
- Painted crosswalk and pavers offer safety and character

#### TRAFFIC CALMING + ACCESSIBILITY

 Mid-block bump outs and planting slow traffic and add room for improved amenities