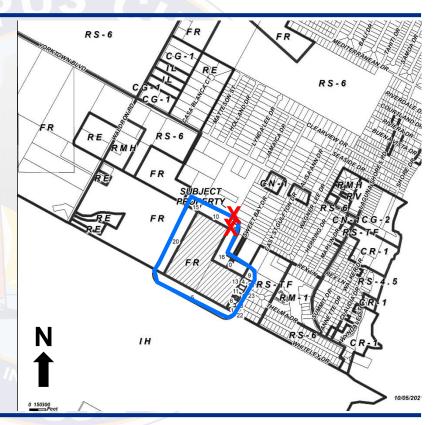

#### **Public Notification**

23 Notices mailed inside 200' buffer 5 Notices mailed outside 200' buffer

**Notification Area** 

Opposed: 2 (2.09%) Separate Opposed Owners: 2

In Favor: 0 (0.00%)

Notified property owner's land in square feet / Total square footage of all property in the notification area = Percentage of public opposition