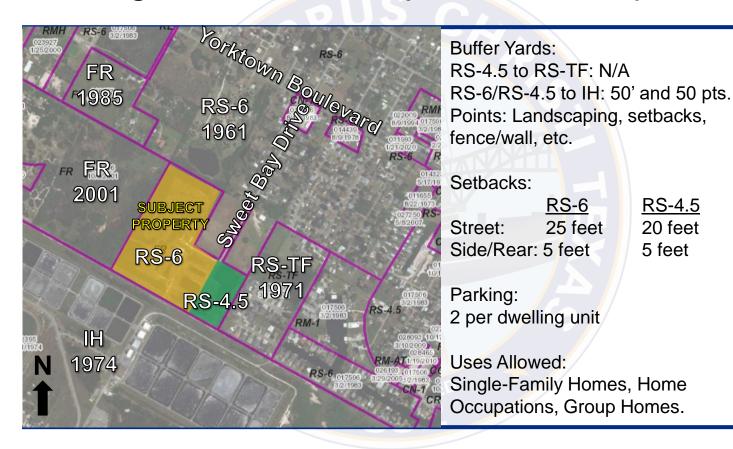

### Zoning Pattern and Adjacent Development

# Approval of the "RS-4.5" Single-Family 4.5 District and "RS-6" Single-Family 6 District