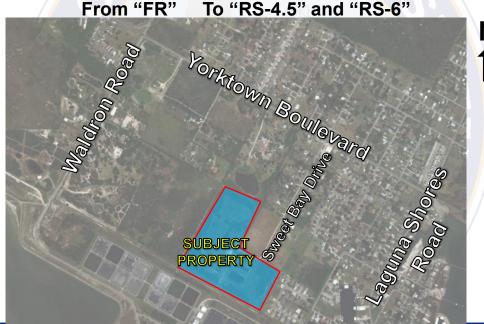

#### L C Alty, Ltd.

Rezoning for a Property at 4042 Sweet Bay Drive From "FR" To "RS-4.5" and "RS-6"

City Council March 8, 2022