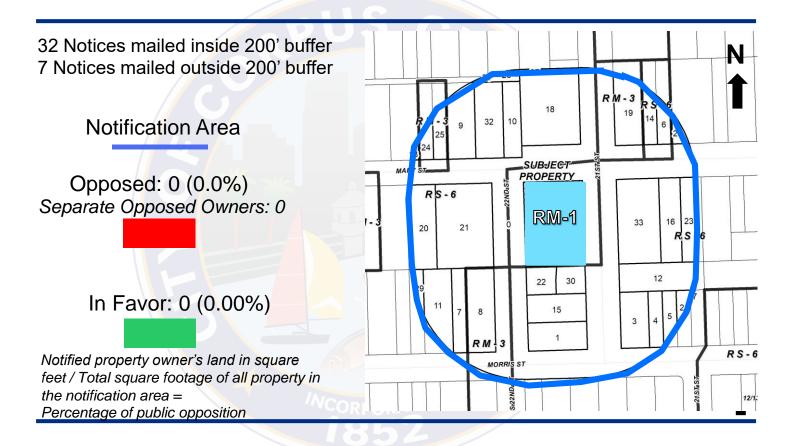

## Zoning Case #0122-01



City Council March 22, 2022

## Zoning Pattern and Adjacent Development



Currently Zoned: "RM-1" Multifamily District

Proposed Use: 3 Single-family Residences

Surrounding Uses:

- North: Vacant, Low density Residential
- South: Vacant, Low Density Residential
- East: Low Density Residential
- West: Vacant, Medium Density Residential

## **Public Notification**



## **Staff Analysis and Recommendation**



- The proposed rezoning is consistent with the adopted Comprehensive Plan (Plan CC) and compatible with the adjoining properties and does not have a negative impact upon adjacent properties.
  - Planning Commission and Staff <u>Recommendation: Approval</u>