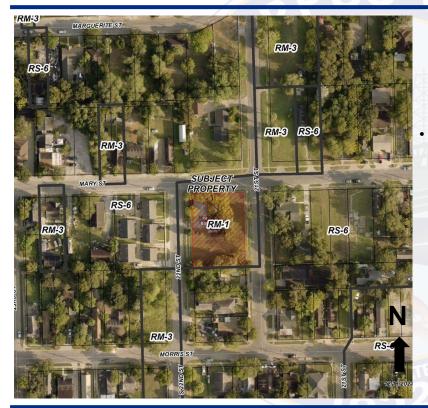

## Zoning Pattern and Adjacent Development

Currently Zoned: "RM-1" Multifamily District

Proposed Use: 3 Single-family Residences

Surrounding Uses:

- North: Vacant, Low density Residential
- South: Vacant, Low Density Residential
- East: Low Density Residential
- West: Vacant, Medium Density Residential