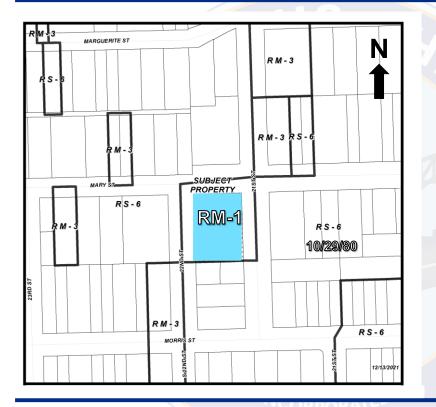

## Zoning Pattern and Adjacent Development

Currently Zoned: "RM-1" Multifamily District

Proposed Use: 3 Single-family Residences

Surrounding Uses:

- North: Vacant, Low density Residential
- South: Vacant, Low Density Residential
- East: Low Density Residential
- West: Vacant, Medium Density Residential