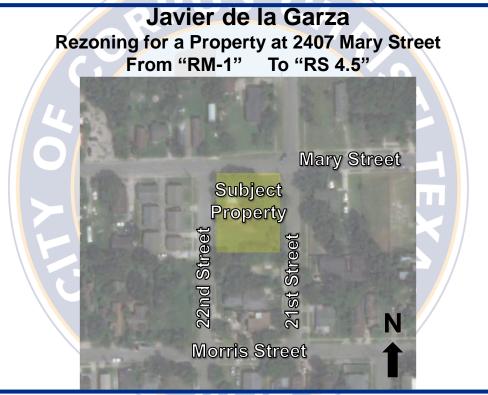

## Zoning Case #0122-01



City Council March 22, 2022

## Zoning Pattern and Adjacent Development



Currently Zoned: "RM-1" Multifamily District

Proposed Use: 3 Single-family Residences

Surrounding Uses:

- North: Vacant, Low density Residential
- South: Vacant, Low Density Residential
- East: Low Density Residential
- West: Vacant, Medium Density Residential

## **Public Notification**



## **Staff Analysis and Recommendation**



- The proposed rezoning is consistent with the adopted Comprehensive Plan (Plan CC) and compatible with the adjoining properties and does not have a negative impact upon adjacent properties.
  - Planning Commission and Staff <u>Recommendation: Approval</u>