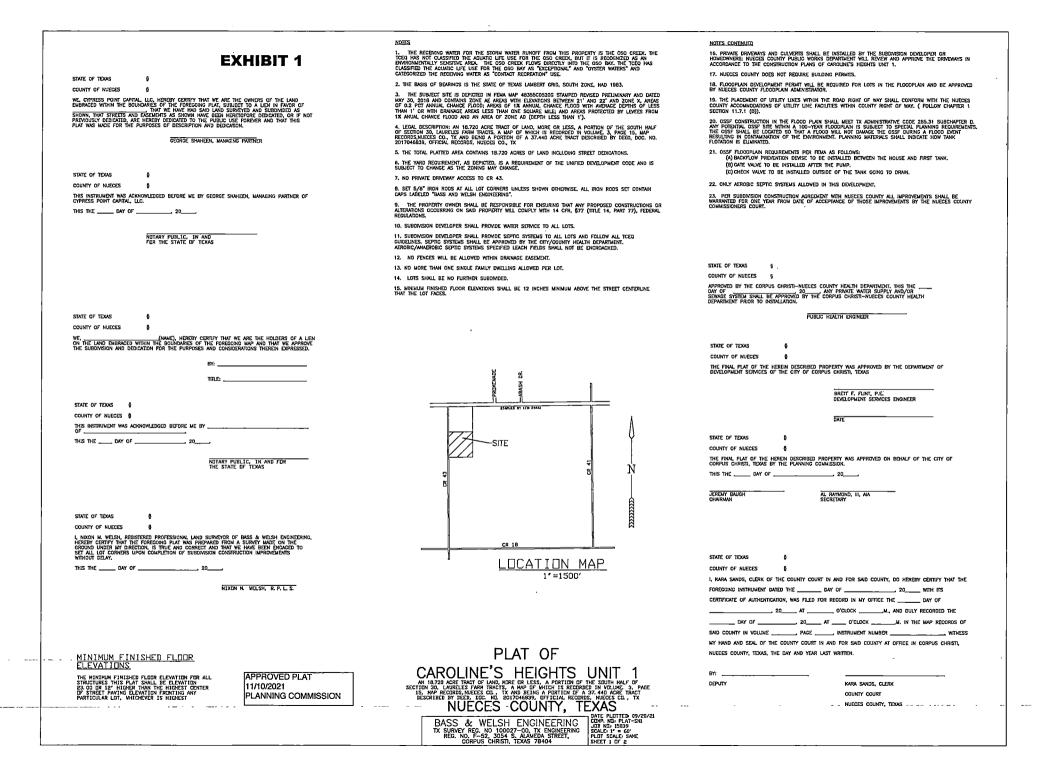

WHEREAS, the Developer/Owner, in compliance with the City's Unified Development Code ("UDC"), has a plat, approved by the Planning Commission on November 10, 2021, to develop a tract of land, to wit approximately 18,720 acres known as Caroline's Heights Unit 1, in Corpus Christi Texas as shown in the attached **Exhibit 1**, the content of such exhibit being incorporated by reference into this Agreement;