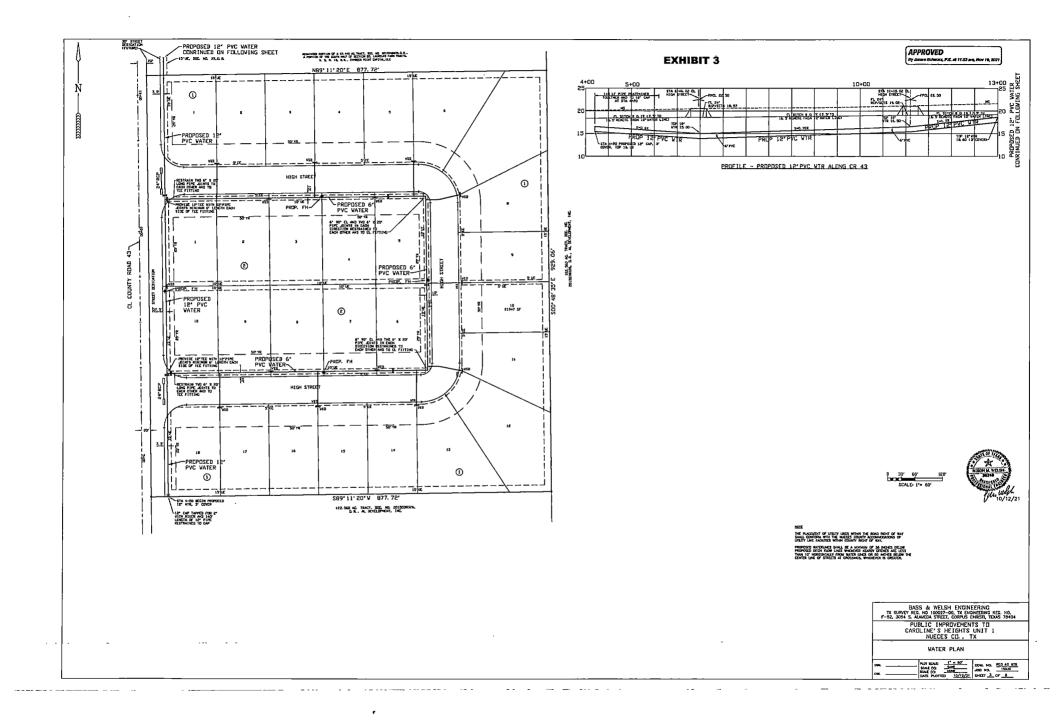

#### 3. PLANS AND SPECIFICATIONS.

a. Developer/Owner shall contract with a professional engineer licensed in the State of Texas and acceptable to the City's Development Services Engineer, to prepare plans and specifications for the Grid Main Extension, as shown in the attached **Exhibit 3**, the content of such exhibit being incorporated by reference into this Agreement, with the following minimum requirements:

| VATER ITEMS |                              | QUANTITY | UNIT |
|-------------|------------------------------|----------|------|
| 1           | 12" PVC PIPE                 | 3153     | LF   |
| 2           | 12" CAP TAPPED FOR 2"        | 2        | EA   |
| 3           | 12" TEE                      | . 8      | EA   |
| 4           | 12" GATE VALVE W/BOX         | 7        | EA   |
| 5           | 12" EL, ANY ANGLE            | 4        | EA   |
| 6           | FIRE HYDRANT ASSEMBLY        | 5        | EA   |
| 7           | 6" DIA X 30" PVC PIPE NIPPLE | 15       | EA   |
| 8           | 6" 90° EL                    | 4        | EA   |
| 9           | 6" GATE VALVE W/BOX          | 5        | EA   |