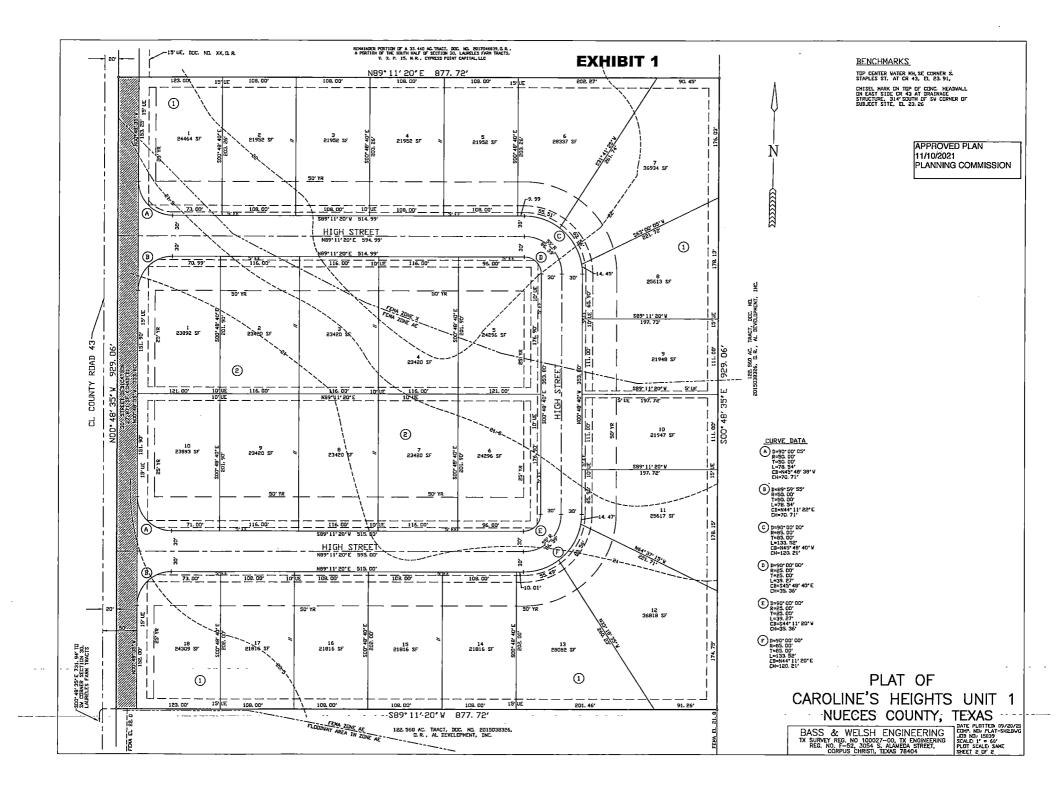

WHEREAS, the Developer/Owner, in compliance with the City's Unified Development Code ("UDC"), has a plat, approved by the Planning Commission on November 10, 2021, to develop a tract of land, to wit approximately 18,720 acres known as Caroline's Heights Unit 1, in Corpus Christi Texas as shown in the attached **Exhibit 1**, the content of such exhibit being incorporated by reference into this Agreement;