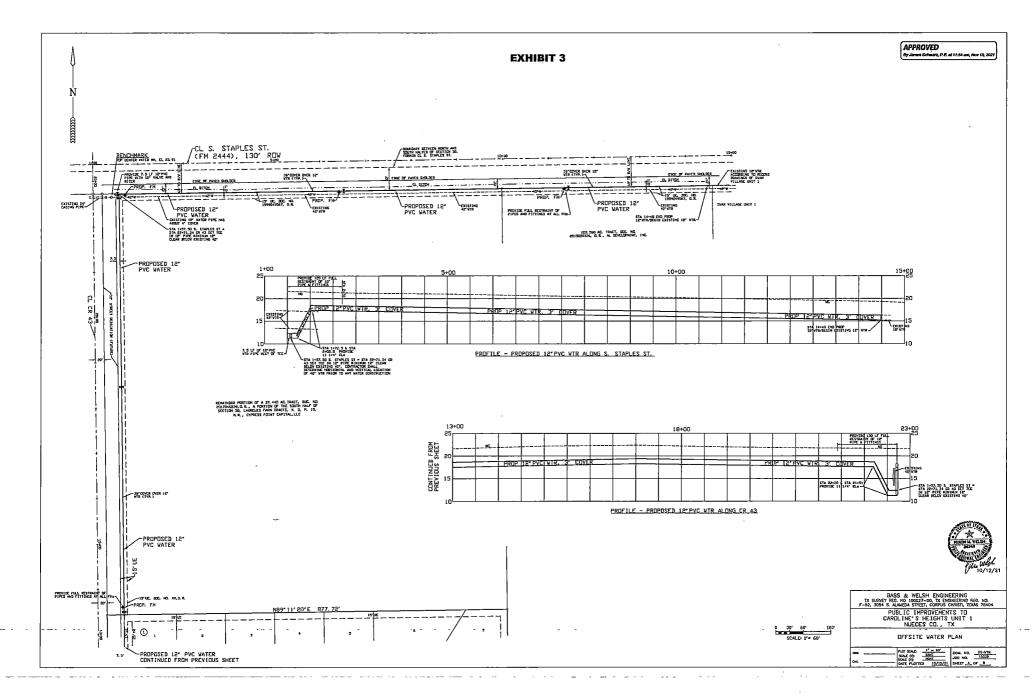

#### 3. PLANS AND SPECIFICATIONS.

a. Developer/Owner shall contract with a professional engineer licensed in the State of Texas and acceptable to the City's Development Services Engineer, to prepare plans and specifications for the Grid Main Extension, as shown in the attached **Exhibit 3**, the content of such exhibit being incorporated by reference into this Agreement, with the following minimum requirements:

| VATER ITEMS |                              | QUANTITY | UNIT |
|-------------|------------------------------|----------|------|
| 1           | 12" PVC PIPE                 | 3153     | LF   |
| 2           | 12" CAP TAPPED FOR 2"        | 2        | EA   |
| 3           | 12" TEE                      | . 8      | EA   |
| 4           | 12" GATE VALVE W/BOX         | 7        | EA   |
| 5           | 12" EL, ANY ANGLE            | 4        | EA   |
| 6           | FIRE HYDRANT ASSEMBLY        | 5        | EA   |
| 7           | 6" DIA X 30" PVC PIPE NIPPLE | 15       | EA   |
| 8           | 6" 90° EL                    | 4        | EA   |
| 9           | 6" GATE VALVE W/BOX          | 5        | EA   |

- b. The plan must be in compliance with the City's master plans.
- c. The plans and specifications must comply with the City's Wastewater Distribution Standards and Standard Specifications.
- d. Before the Developer/Owner starts construction, the plans and specifications must be approved by the City's Development Services Engineer.