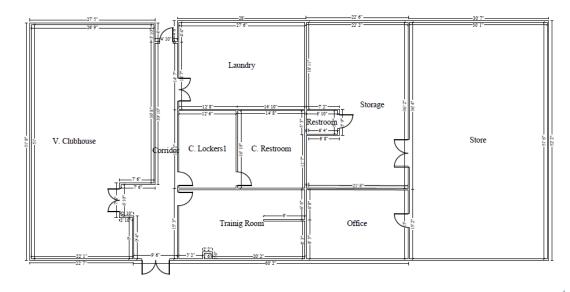

a sink, a dishwasher, a microwave, cabinets for storage, and a seating area that can accommodate at least 8 individuals at one time. All kitchen equipment shall comply with applicable local and state standards related to sanitation and cleanliness. In all circumstances, the commissary and dining area shall be separated from the player and staff dressing areas but should be immediately accessible by players and staff and located in, or in direct proximity to, the general visiting clubhouse area. For the avoidance of doubt, the commissary equipment above shall be dedicated for the sole use of the Major League Baseball Club and will required irrespective of the existence of a separate kitchen or restaurant area located away from the visiting clubhouse area (e.g., elsewhere in the facility).



#### Current floorplan without dining area



# PDL Requirement

## Visitor's Clubhouse Renovation Scope of Work

Address compliance requirement of areas featuring:

- 32 player lockers
- Manager's office & Coaches locker room
- Stand alone dining area •
- Training room
- Meet square footage and seating guidelines ٠







### Compliance Requirements

- 30 points or less by 2023
- 20 points or less by 2024
- 10 points or less by 2025 and in perpetuity

| FACILITY                                                                      | STANDAR                                                                                 | DS: GRA                | DING RU     | JBIC       |               |     |            |            |    | 42         |  |  |
|--------------------------------------------