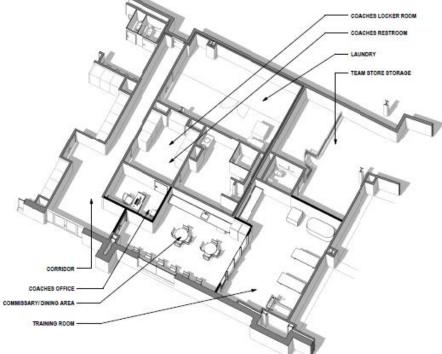

## Visitor's Clubhouse Renovation Scope of Work

Address compliance requirement of areas featuring:

- 32 player lockers
- Manager's office & Coaches locker room
- Stand alone dining area •
- Training room
- Meet square footage and seating guidelines ٠