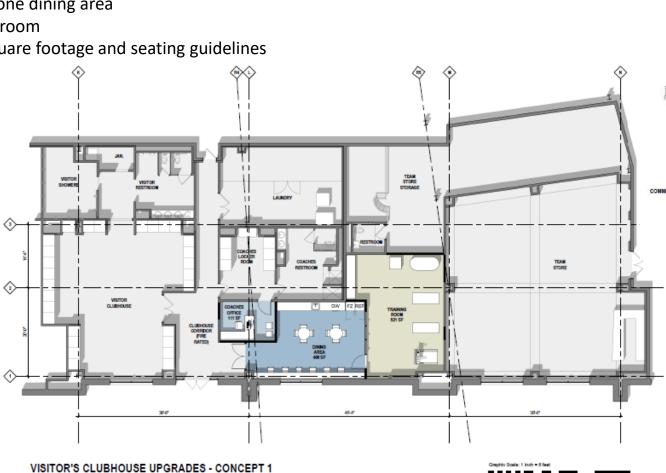

#### Visitor's Clubhouse Requirement

4.2 Visiting Commissary and Dining Area - All facilities shall provide an area of not less than 300 sq. ft. dedicated to food preparation and consumption. If these two areas are separate (e.g., a seating area across the hall from the food preparation space), then the combined space must be a minimum of 300 sq. ft. The commissary shall include a refrigerator, a freezer, a sink, a dishwasher, a microwave, cabinets for storage, and a seating area that can accommodate at least 8 individuals at one time. All kitchen equipment shall comply with applicable local and state standards related to sanitation and cleanliness. In all circumstances, the commissary and dining area shall be separated from the player and staff dressing areas but should be immediately accessible by players and staff and located in, or in direct proximity to, the general visiting clubhouse area. For the avoidance of doubt, the commissary equipment above shall be dedicated for the sole use of the Major League Baseball Club and will required irrespective of the existence of a separate kitchen or restaurant area located away from the visiting clubhouse area (e.g., elsewhere in the facility).

## Visitor's Clubhouse Renovation Scope of Work

Address compliance requirement of areas featuring:

- 32 player lockers
- Manager's office & Coaches locker room
- Stand alone dining area •
- Training room
- Meet square footage and seating guidelines ٠