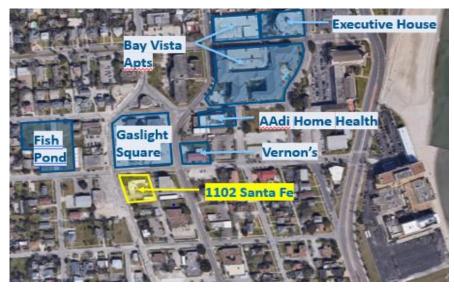

## Private Wealth Group 1102 Santa Fe Street

March 29, 2022

## **Private Wealth Group**

| Description           | <ul> <li>New office headquarters for Private         Wealth Group</li> <li>A Wealth Management &amp; Insurance         Provider (Equitable Advisors) with offices         in Corpus Christi, Austin, Dallas, Ft. Worth,         &amp; Houston</li> </ul> |  |
|-----------------------|----------------------------------------------------------------------------------------------------------------------------------------------------------------------------------------------------------------------------------------------------------|--|
| Project Cost          | \$133,500                                                                                                                                                                                                                                                |  |
| Incentive             | \$66,750                                                                                                                                                                                                                                                 |  |
| Status                | <ul> <li>Most of the façade improvements have been completed but materials for entryway have not been delivered</li> <li>Security cameras will be installed at the end of March of this year.</li> </ul>                                                 |  |
| Project<br>Completion | <ul><li>March 31, 2022 (Original Due Date)</li><li>September 30, 2022 (Proposed Extension)</li></ul>                                                                                                                                                     |  |