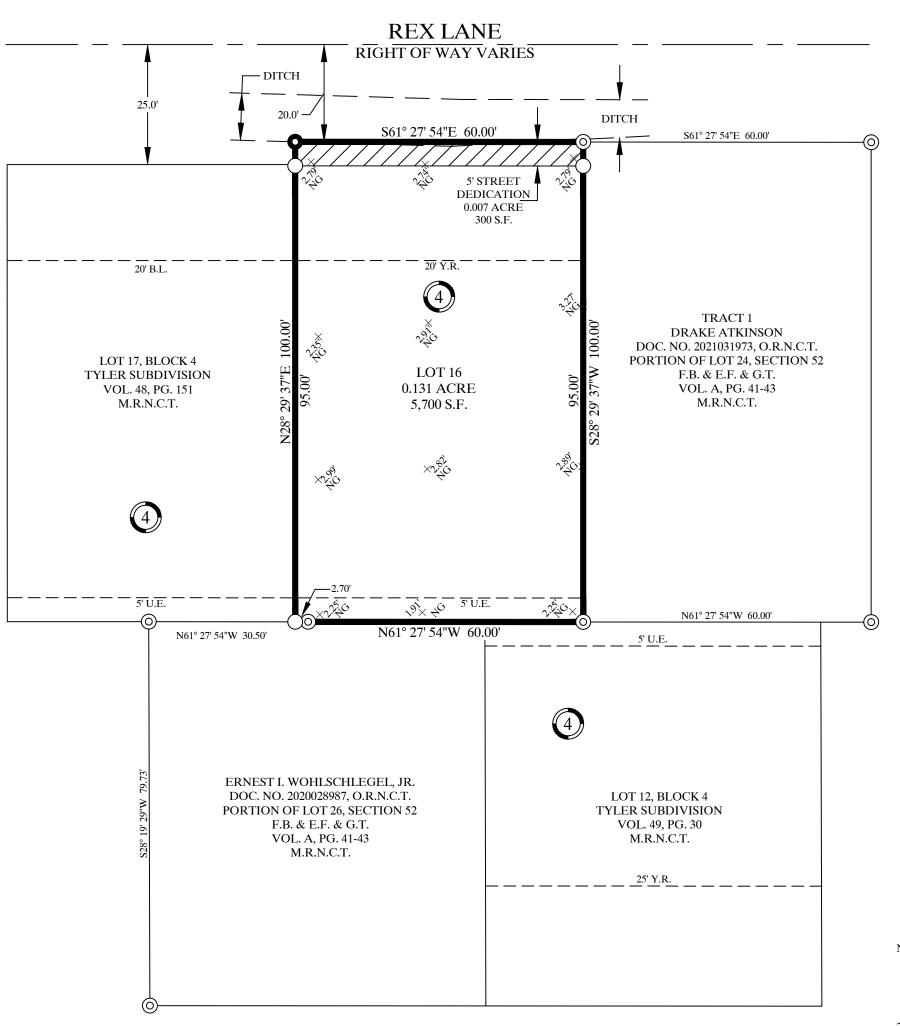

S.F. = SQUARE FEET

VOL. = VOLUME

U.E. = UTILITY EASEMENT

Y.R. = YARD REQUIREMENT

Brister Surveying 4455 South Padre Island Drive Suite 51

Corpus Christi, Texas 78411 Office 361-850-1800 Fax 361-850-1802 bristersurveying@corpus.twcbc.com Firm Registration No. 10072800

## PLAT OF TYLER SUBDIVISION BLOCK 4, LOT 16

BEING A PLAT OF A 0.138 ACRE TRACT DESCRIBED IN A DEED RECORDED IN DOCUMENT NO. 2021031973, OFFICIAL RECORDS NUECES COUNTY, TEXAS, AND BEING OUT OF LOT 24, SECTION 52, "FLOUR BLUFF AND ENCINAL FARM AND GARDENT TRACTS", AS SHOWN ON A MAP RECORDED IN VOLUME A, PAGES 41 - 43, MAP RECORDS OF NUECES COUNTY, TEXAS.

| LEGEND:                                            |                                |
|----------------------------------------------------|--------------------------------|
| B.L. = BUILDING LINE                               |                                |
| CL = CENTERLINE                                    | $\bigcirc$ = SET 5/8" RE-BAR   |
| DOC. NO. = DOCUMENT NUMBER                         | $\bigcirc$ = FOUND 5/8" RE-BAR |
| M.R.N.C.T. = MAP RECORDS OF NUECES COUNTY, TEXAS   | O = FOUND 3/6 KE-DAK           |
| O.R.N.C.T. = OFFICIAL RECORDS NUECES COUNTY, TEXAS | • = PROPERTY CORNER            |
| PG. = PAGE                                         | •                              |

## NOTES:

- 1. THE RECEIVING WATER FOR THE STORM WATER RUNOFF FROM THIS PROPERTY IS THE LAGUNA MADRE. THE TCEQ HAS CLASSIFIED THE AQUATIC LIFE USE FOR THE LAGUNA MADRE AS "EXCEPTIONAL" AND "OYSTER WATERS". TCEQ ALSO CATEGORIZED THE LAGUNA MADRE AS "CONTACT RECREATION" USE.
- 2. BY GRAPHIC PLOTTING ONLY, THIS PROPERTY IS IN ZONE "A18 (EL 10)" ON FLOOD INSURANCE RATE MAP, COMMUNITY PANEL NO. 485464 0356 C, CITY OF CORPUS CHRISTI, TEXAS, WHICH BEARS AN EFFECTIVE DATE OF JULY 18, 1985. BY GRAPHIC PLOTTING ONLY, THIS PROPERTY IS IN ZONES "AE (EL 9)" ON THE PRELIMINARY FLOOD INSURANCE RATE MAP, COMMUNITY PANEL NO. 48355C 0735 G, CITY OF CORPUS CHRISTI, TEXAS, WHICH BEARS AN EFFECTIVE PRELIMINARY DATE OF OCTOBER 23, 2015.
- 3. MEASURED BEARINGS ARE BASED ON GLOBAL POSITIONING SYSTEM NAD 83 (93) 4205 DATUM.
- 4. MEASURED ELEVATIONS ARE BASED ON WDS VRS NETWORK, NAVD 88 US SURVEY FEET.
- 5. SET 5/8" RE-BAR = STEEL RE-BAR SET WITH YELLOW PLASTIC CAP LABELED BRISTER SURVEYING.
- 6. THE TOTAL PLATTED AREA IS 0.138 ACRE INCLUDING STREET DEDICATION.
- 7. THE YARD REQUIREMENT, AS DEPICTED, IS A REQUIREMENT OF THE UNIFIED DEVELOPMENT CODE AND IS SUBJECT TO CHANGE AS THE ZONING MAY CHANGE.
- 8. THE PROPERTY OWNER SHALL BE RESPONSIBLE FOR ENSURING THAT ANY PROPOSED CONSTRUCTIONS OR ALTERATIONS OCCURRING ON SAID PROPERTY WILL COMPLY WITH 14 CFR, \$77 (TITLE 14, PART 77), FEDERAL REGULATIONS. THE PROPERTY OWNER SHALL ENSURE ALL DEVELOPMENT IS WITHIN ALL LAND COMPATIBILITY USE (TITLE 14, PART 150) FEDERAL REGULATIONS.