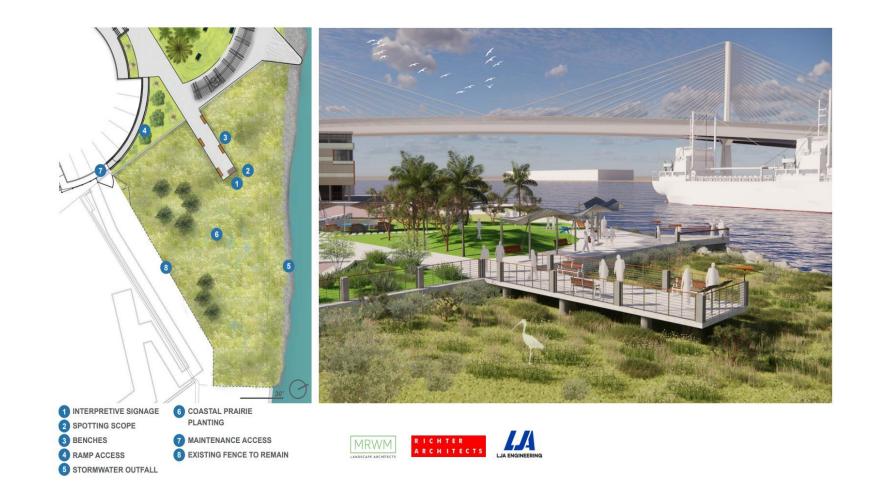

# Harbor East Park Partnership Briefing

Neiman C. Young, PhD

Assistant City Manager

June 13, 2022

#### LOCATION



### HARBOR EAST PROJECT (OVERVIEW)



### HARBOR EAST PROJECT (GATEWAY SIGN)



#### HARBOR EAST PROJECT (ART WALK)



TEXTURED, LAYERED PLANTINGS WITH A FOCUS ON ECOLOGICAL VALUE AND APPROPRIATE USE

BRICK SEATING WALLS WITH ACCENT CAPS

CONCRETE SCORING

 PERMEABLE EDGE FOR EVENT MANAGEMENT FLEXIBILITY

REINFORCED CONCRETE PAVING FOR EVENT INSTALLATION

ADDITIONAL ART WALK FEATURES:

LIGHTING

CONVENIENCE POWER

WI-FI CONNECTIVITY

#### HARBOR EAST PROJECT (LOUNGE & OVERLOOK)



## HARBOR EAST PROJECT (BOARDWALK OVERLOOK)



## HARBOR EAST PROJECT (BOARDWALK OVERLOOK)



## **BULKHEAD PROJECT (CURRENT CONDITIONS)**



### **BULKHEAD PROJECT (FUTURE CONDITIONS)**



# **BULKHEAD PROJECT (ADD'L IMPROVEMENTS)**



### **BULKHEAD PROJECT (ADD'L IMPROVEMENTS)**



### **BULKHEAD PROJECT (ADD'L IMPROVEMENTS)**



# QUESTIONS/COMMENTS