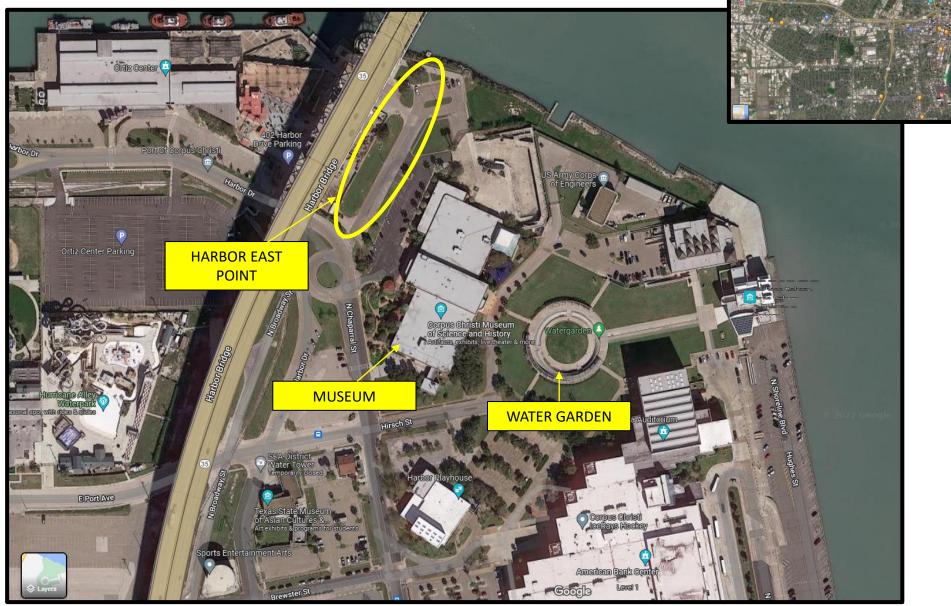

# Harbor East Park Partnership Briefing

Neiman C. Young, PhD

Assistant City Manager

June 13, 2022

#### LOCATION



### HARBOR EAST PROJECT (OVERVIEW)



### HARBOR EAST PROJECT (GATEWAY SIGN)



#### HARBOR EAST PROJECT (ART WALK)



TEXTURED, LAYERED PLANTINGS WITH A FOCUS ON ECOLOGICAL VALUE AND APPROPRIATE USE

BRICK SEATING WALLS WITH ACCENT CAPS

CONCRETE SCORING

 PERMEABLE EDGE FOR EVENT MANAGEMENT FLEXIBILITY

REINFORCED CONCRETE PAVING FOR EVENT INSTALLATION

ADDITIONAL ART WALK FEATURES:

LIGHTING

CONVENIENCE POWER

WI-FI CONNECTIVITY

#### HARBOR EAST PROJECT (LOUNGE & OVERLOOK)



## HARBOR EAST PROJECT (BOARDWALK OVERLOOK)



## HARBOR EAST PROJECT (BOARDWALK OVERLOOK)



## **BULKHEAD PROJECT (CURRENT CONDITIONS)**



### **BULKHEAD PROJECT (FUTURE CONDITIONS)**



# **BULKHEAD PROJECT (ADD'L IMPROVEMENTS)**



### **BULKHEAD PROJECT (ADD'L IMPROVEMENTS)**



### **BULKHEAD PROJECT (AD