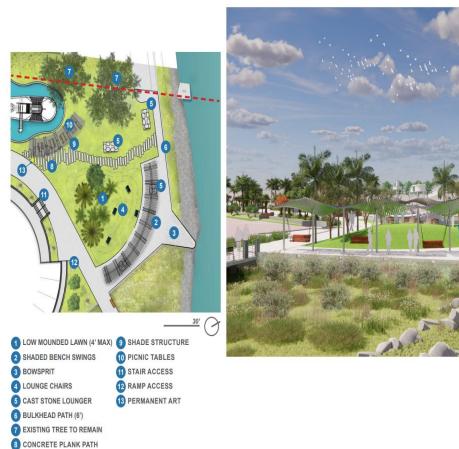

# Harbor East Park Partnership Briefing

Neiman C. Young, PhD

Assistant City Manager

June 13, 2022

#### LOCATION



### HARBOR EAST PROJECT (OVERVIEW)



### HARBOR EAST PROJECT (GATEWAY SIGN)



#### HARBOR EAST PROJECT (ART WALK)



TEXTURED, LAYERED PLANTINGS WITH A FOCUS ON ECOLOGICAL VALUE AND APPROPRIATE USE

BRICK SEATING WALLS WITH ACCENT CAPS

CONCRETE SCORING

 PERMEABLE EDGE FOR EVENT MANAGEMENT FLEXIBILITY

REINFORCED CONCRETE PAVING FOR EVENT INSTALLATION

ADDITIONAL ART WALK FEATURES:

LIGHTING

CONVENIENCE POWER

WI-FI CONNECTIVITY

#### HARBOR EAST PROJECT (LOUNGE & OVERLOOK)



## HARBOR EAST PROJECT (BOARDWALK OVERLOOK)



## HARBOR EAST PROJECT (BOARDWALK OVERLOOK)



## **BULKHEAD PROJECT (CURRENT CONDITIONS)**



### **BULKHEAD PROJECT (FUTURE CONDITIONS)**



# **BULKHEAD PROJECT (ADD'L IMPROVEMENTS)**



### **BULKHEAD PROJECT (ADD'L IMPROVEMENTS)**



### **BULKHEAD PROJECT (ADD'L IMPROVEMENTS)**



# QUESTIONS/COMMENTS