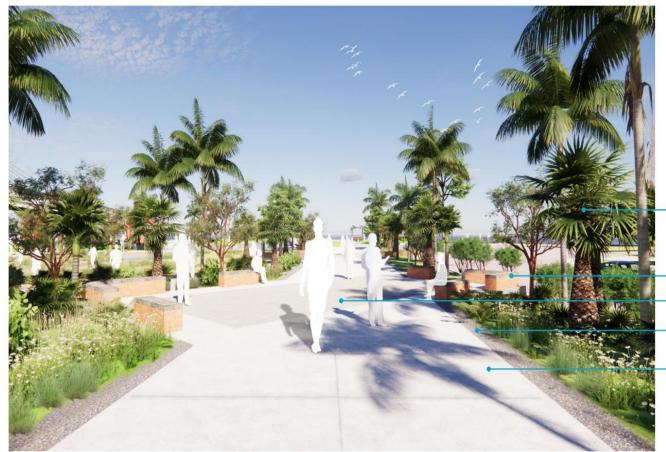

#### HARBOR EAST PROJECT (ART WALK)

TEXTURED, LAYERED PLANTINGS WITH A FOCUS ON ECOLOGICAL VALUE AND APPROPRIATE USE

BRICK SEATING WALLS WITH ACCENT CAPS

CONCRETE SCORING

 PERMEABLE EDGE FOR EVENT MANAGEMENT FLEXIBILITY

REINFORCED CONCRETE PAVING FOR EVENT INSTALLATION

ADDITIONAL ART WALK FEATURES:

LIGHTING

CONVENIENCE POWER

WI-FI CONNECTIVITY