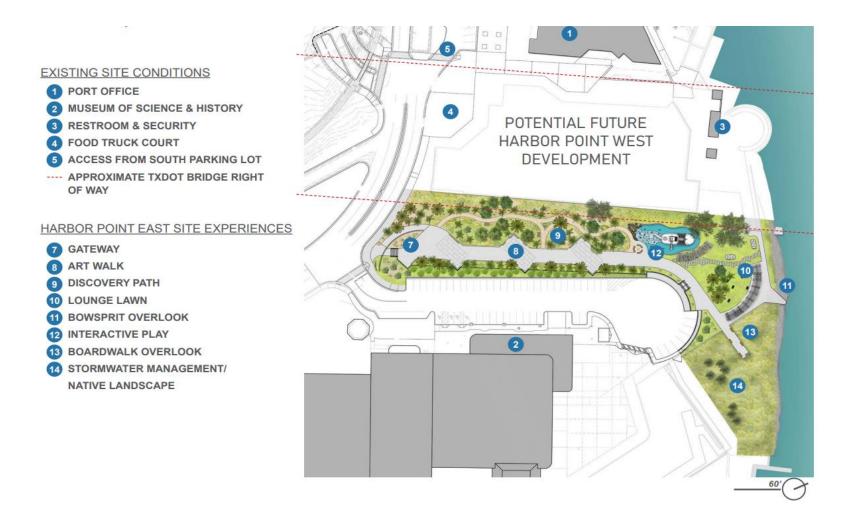

# Harbor East Park Partnership Briefing

Neiman C. Young, PhD

Assistant City Manager

June 13, 2022

#### LOCATION



### HARBOR EAST PROJECT (OVERVIEW)



### HARBOR EAST PROJECT (GATEWAY SIGN)



#### HARBOR EAST PROJECT (ART WALK)



TEXTURED, LAYERED PLANTINGS WITH A FOCUS ON ECOLOGICAL VALUE AND APPROPRIATE USE

BRICK SEATING WALLS WITH ACCENT CAPS

CONCRETE SCORING

 PERMEABLE EDGE FOR EVENT MANAGEMENT FLEXIBILITY

REINFORCED CONCRETE PAVING FOR EVENT INSTALLATION

ADDITIONAL ART WALK FEATURES:

LIGHTING

CONVENIENCE POWER

WI-FI CONNECTIVITY

#### HARBOR EAST PROJECT (LOUNGE & OVERLOOK)



## HARBOR EAST PROJECT (BOARDWALK OVERLOOK)



## HARBOR EAST PROJECT (BOARDWALK OVERLOOK)



## **BULKHEAD PROJECT (CURRENT CONDITIONS)**



### **BULKHEAD PROJECT (FUTURE CONDITIONS)**



# **BULKHEAD PROJECT (ADD'L IMPROVEMENTS)**



### **BULKHEAD PROJECT (ADD'L IMPROVEMENTS)**



### **BULKHEAD PROJECT (ADD'L IMPROVEMENTS)**



# QUESTIONS/COM