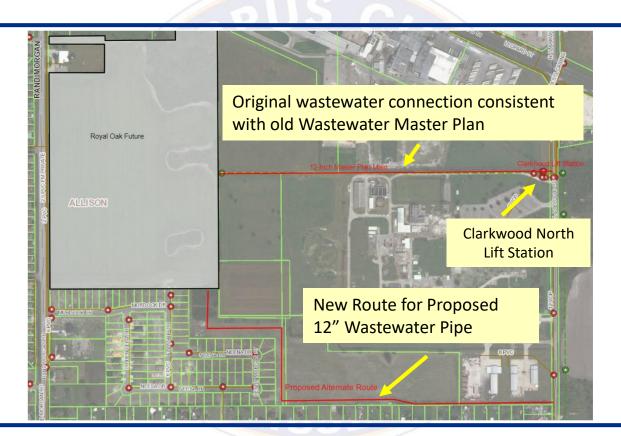

## Reimbursement Agreement

Agreement with MPM Development LP

For Wastewater Collection Line

Improvements

Royal Oak Future Units

## **Aerial Overview**



# **Location Map**





# **Proposed Improvements**





N

#### Trust Fund Balance as of May 2022

| Water Arterial<br>Transmission &<br>Grid Main Trust | Water Distribution<br>Main Trust | Wastewater Trunk<br>System Trust | Wastewater<br>Collection Line<br>Trust |
|-----------------------------------------------------|----------------------------------|----------------------------------|----------------------------------------|
| lot & acreage fees                                  | pro-rata fees                    | lot & acreage fees               | pro- <mark>r</mark> ata fees           |
| 75% su <mark>r</mark> charge                        | 25% surcharge                    | 75% surcharge                    | 25% surcharge                          |
| \$588,490.43                                        | \$144,379.82