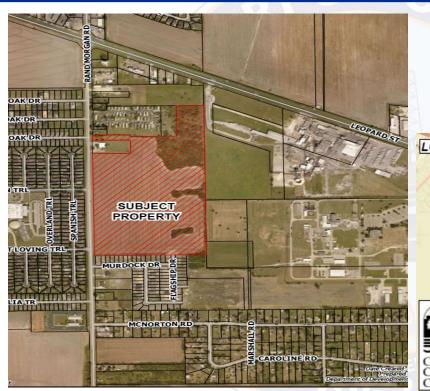

## Reimbursement Agreement

Agreement with MPM Development LP

For Wastewater Collection Line

Improvements

Royal Oak Future Units

## **Aerial Overview**



# **Location Map**





# **Proposed Improvements**





N

#### Trust Fund Balance as of May 2022

| Water Arterial<br>Transmission &<br>Grid Main Trust | Water Distribution<br>Main Trust | Wastewater Trunk<br>System Trust | Wastewater<br>Collection Line<br>Trust |
|-----------------------------------------------------|----------------------------------|----------------------------------|----------------------------------------|
| lot & acreage fees                                  | pro-rata fees                    | lot & acreage fees               | pro- <mark>r</mark> ata fees           |
| 75% su <mark>r</mark> charge                        | 25% surcharge                    | 75% surcharge                    | 25% surcharge                          |
| \$588,490.43