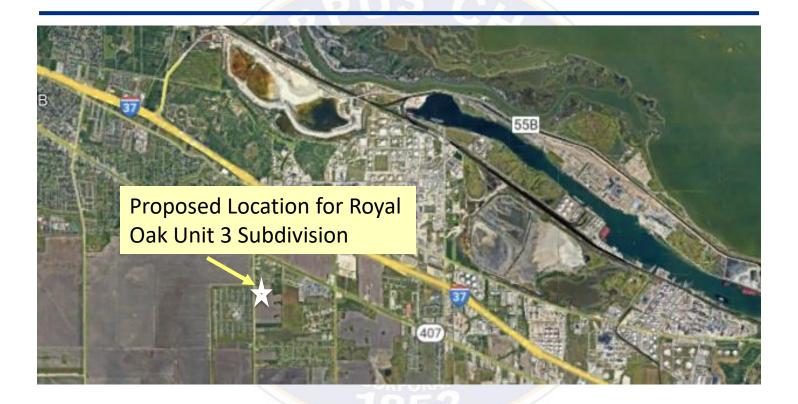

## Reimbursement Agreement

Agreement with MPM Development LP

For Wastewater Collection Line

Improvements

Royal Oak Future Units

## **Aerial Overview**



# **Location Map**





# **Proposed Improvements**





N

#### Trust Fund Balance as of May 2022

| Water Arterial<br>Transmission &<br>Grid Main Trust | Water Distribution<br>Main Trust | Wastewater Trunk<br>System Trust | Wastewater<br>Collection Line<br>Trust |
|-----------------------------------------------------|----------------------------------|----------------------------------|----------------------------------------|
| lot & acreage fees                                  | pro-rata fees                    | lot & acreage fees               | pro- <mark>r</mark> ata fees           |
| 75% su <mark>r</mark> charge                        | 25% surcharge                    | 75% surcharge                    | 25% surcharge                          |
| \$588,490.43