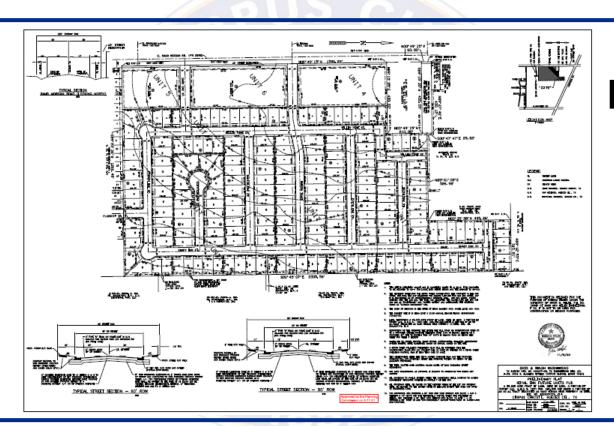

-------------|----------------------------------|----------------------------------------|
| lot & acreage fees                                  | pro-rata fees                    | lot & acreage fees               | pro- <mark>r</mark> ata fees           |
| 75% su <mark>r</mark> charge                        | 25% surcharge                    | 75% surcharge                    | 25% surcharge                          |
| \$588,490.43                                        | \$144,379.82                     | \$545,588.83                     | \$98,377.40                            |

Wastewater Collection Line Trust Fund's Balance is \$98,377.40

#### Recommendation

# **Approval**

The request submitted by the applicant is in accordance with UDC 8.5.2.E

NCORPORATED 10E9

### **Plat**





#### Wastewater Collection System Master Plan