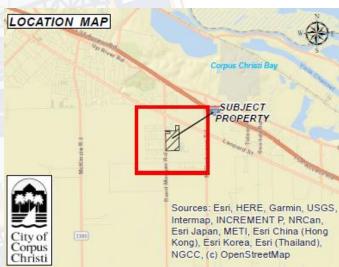

## Reimbursement Agreement

Agreement with MPM Development LP

For Wastewater Collection Line

Improvements

Royal Oak Future Units

## **Aerial Overview**



# **Location Map**





# **Proposed Improvements**





N

#### Trust Fund Balance as of May 2022

| Water Arterial<br>Transmission &<br>Grid Main Trust | Water Distribution<br>Main Trust | Wastewater Trunk<br>System Trust | Wastewater<br>Collection Line<br>Trust |
|-----------------------------------------------------|----------------------------------|----------------------------------|----------------------------------------|
| lot & acreage fees                                  | pro-rata fees                    | lot & acreage fees               | pro- <mark>r</mark> ata fees           |
| 75% su <mark>r</mark> charge                        | 25% surcharge                    | 75% surcharge                    | 25% surcharge                          |
| \$588,490.43