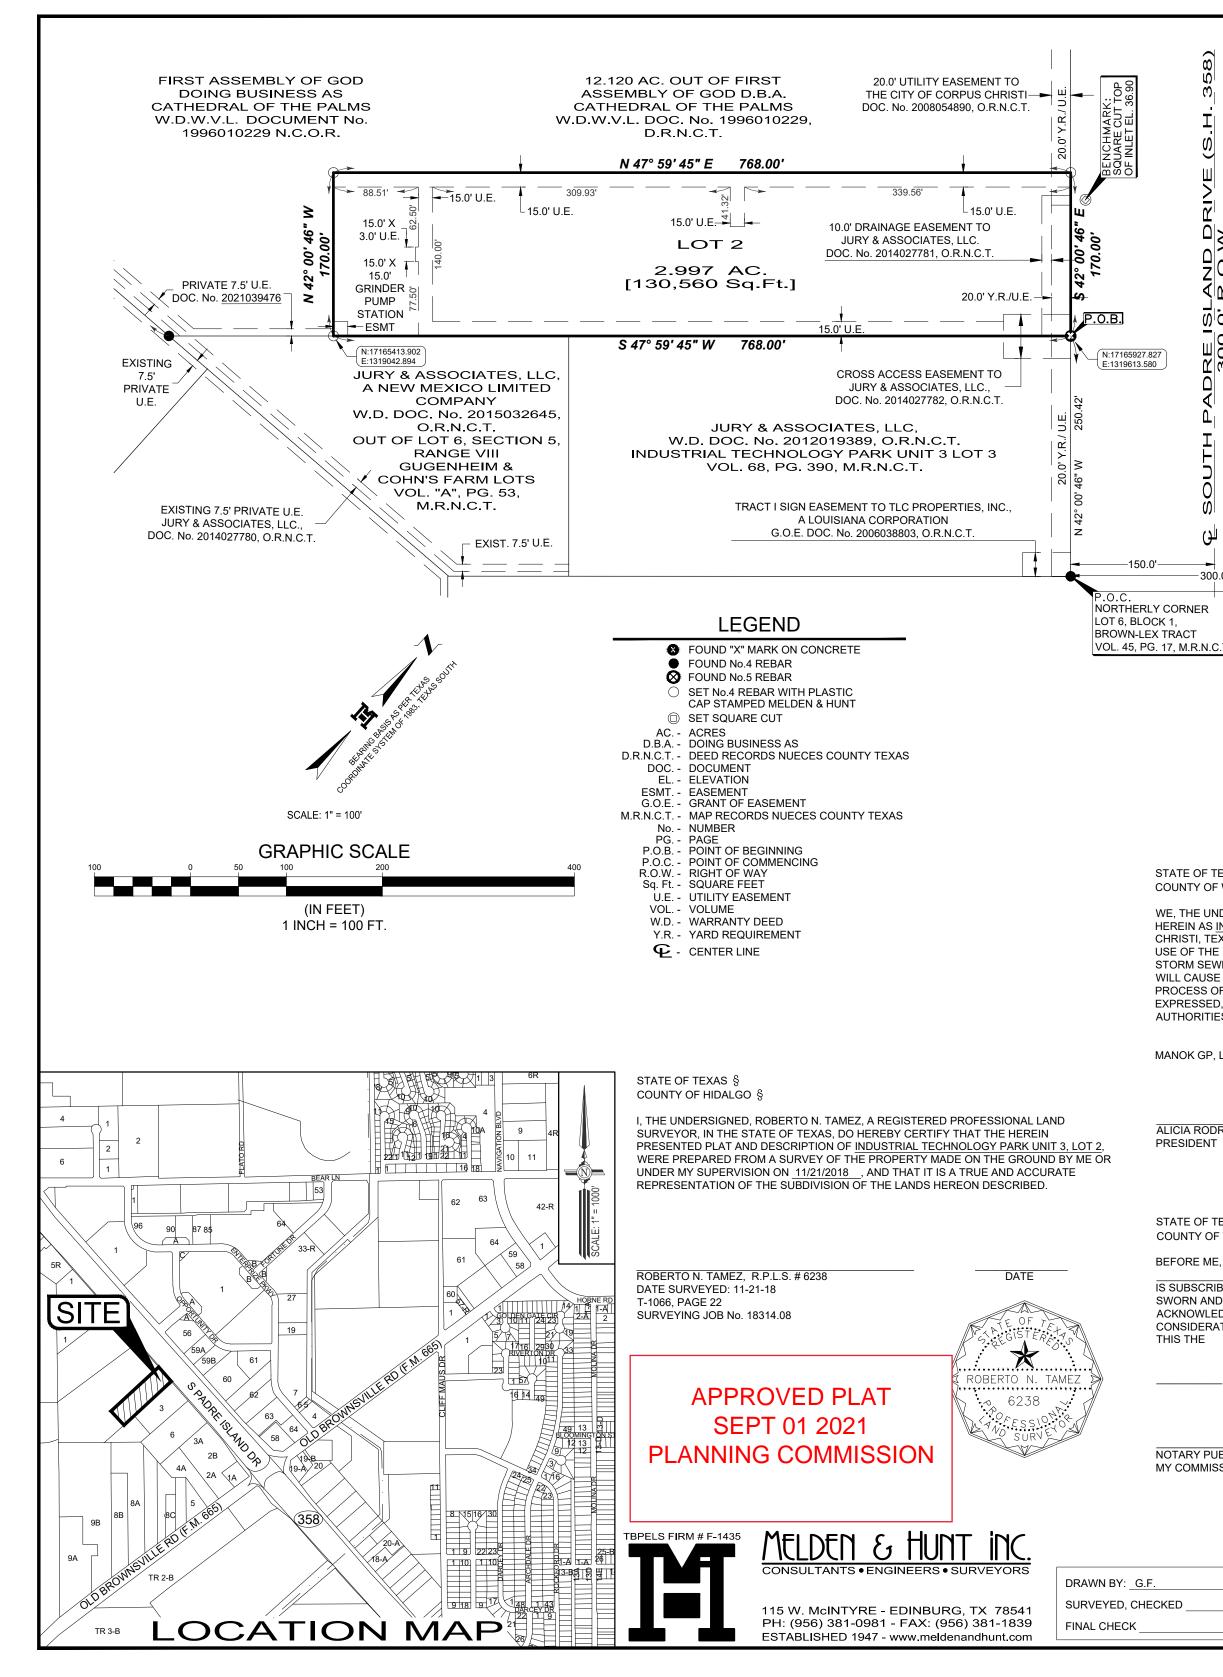

|                                                                                                                                                                                                                                |                                                                                                                                                                                                                                       | FINAL PLAT                                                                                                                                                                                |                                                                             |
|--------------------------------------------------------------------------------------------------------------------------------------------------------------------------------------------------------------------------------|---------------------------------------------------------------------------------------------------------------------------------------------------------------------------------------------------------------------------------------|-------------------------------------------------------------------------------------------------------------------------------------------------------------------------------------------|-----------------------------------------------------------------------------|
|                                                                                                                                                                                                                                | INDUSTRIAL                                                                                                                                                                                                                            | TECHNOLOG                                                                                                                                                                                 | GY PARK                                                                     |
|                                                                                                                                                                                                                                | UI                                                                                                                                                                                                                                    | NIT 3, LOT 2                                                                                                                                                                              |                                                                             |
|                                                                                                                                                                                                                                | BEING A 2.997 ACRES OUT OF                                                                                                                                                                                                            | F LOT 6, SECTION 5 RANGE III, GU                                                                                                                                                          |                                                                             |
| Š                                                                                                                                                                                                                              |                                                                                                                                                                                                                                       | NUECES COUNTY, TEXAS                                                                                                                                                                      | -,                                                                          |
|                                                                                                                                                                                                                                | GENERAL PLAT NOTES & RESTRICTIONS                                                                                                                                                                                                     |                                                                                                                                                                                           |                                                                             |
| Y I                                                                                                                                                                                                                            | <ol> <li>FLOOD ZONE STATEMENT: THIS PROPERTY LIE<br/>ZONE "C" IS DESCRIBED AS: AREAS OF MINIMA<br/>MAP REVISED: JULY 18, 1985.</li> </ol>                                                                                             | ES WITHIN ZONE "C".<br>AL FLOODING. FEMA FIRM COMMUNITY-PANEL NUME                                                                                                                        | 3ER 485464 0165 C;                                                          |
|                                                                                                                                                                                                                                | 2. TOTAL PLATTED AREA NOTE:<br>THE TOTAL PLATTED AREA CONTAINS 2.997 A                                                                                                                                                                | CRES OF LAND.                                                                                                                                                                             |                                                                             |
| π                                                                                                                                                                                                                              | 3. THE YARD REQUIREMENT, AS DEPICTED, IS A THE ZONING MAY CHANGE.                                                                                                                                                                     | REQUIREMENT OF THE UNIFIED DEVELOPMENT COI                                                                                                                                                | DE AND IS SUBJECT TO CHANGE AS                                              |
|                                                                                                                                                                                                                                |                                                                                                                                                                                                                                       | TELY FIFTEEN FEET NORTH OF THIS SUBDIVISION A<br>36.90, NORTHING: 17166043.3760; EASTING: 1319530.                                                                                        |                                                                             |
|                                                                                                                                                                                                                                | 5. EASEMENTS NOTE:<br>NO STRUCTURES SHALL BE PERMITTED OVER<br>AND OTHER OBSTRUCTIONS TO THE OPERATIONS                                                                                                                               | ANY EASEMENTS. EASEMENTS SHALL BE KEPT CLI                                                                                                                                                | EAR OF FENCES, BUILDINGS, SHEDS,                                            |
| 0'                                                                                                                                                                                                                             | THE AQUATIC LIFE USE FOR THE OSO CREEK,<br>FLOWS DIRECTLY INTO THE OSO BAY. THE TC                                                                                                                                                    | ER RUNOFF FROM THIS PROPERTY IS OSO CREEK.<br>BUT IT IS RECOGNIZED AS AN ENVIRONMENTALLY<br>EQ HAS CLASSIFIED THE AQUATIC LIFE USE FOR THE<br>ECEIVING WATER AS "CONTACT RECREATION" USE. | SENSITIVE AREA. THE OSO CREEK<br>IE OSO BAY AS "EXCEPTIONAL" AND            |
|                                                                                                                                                                                                                                | <ol> <li>PUBLIC OPEN SPACE NOTE:<br/>IF ANY LOT IS DEVELOPED WITH RESIDENTIAL<br/>THE BUILDING PERMIT PHASE.</li> </ol>                                                                                                               | USES, COMPLIANCE WITH THE OPEN SPACE REGU                                                                                                                                                 | LATION WILL BE REQUIRED DURING                                              |
| .т.                                                                                                                                                                                                                            | 8. THE DETENTION BASIN WILL BE MAINTAINED BY THE PROPERTY OWNER/S.                                                                                                                                                                    |                                                                                                                                                                                           |                                                                             |
|                                                                                                                                                                                                                                | <ol> <li>9. ALL CONSTRUCTION SHALL COMPLY WITH STORM WATER POLLUTION PREVENTION PLAN REQUIREMENTS.</li> <li>10. SITE PLAN MUST BE REVIEWED/APPROVED BY THE CITY OF CORPUS CHRISTI PRIOR TO ISSUANCE OF BUILDING PERMIT FOR</li> </ol> |                                                                                                                                                                                           |                                                                             |
|                                                                                                                                                                                                                                | COMMERCIAL DEVELOPMENTS.                                                                                                                                                                                                              |                                                                                                                                                                                           | e of boilding fermin for                                                    |
|                                                                                                                                                                                                                                | <ol> <li>BEARING BASIS AS PER TEXAS COORDINATE SYSTEM OF 1983, TEXAS SOUTH.</li> <li>BUILDING HEIGHT TO BE APPROVED AT BUILDING PERMIT STAGE.</li> </ol>                                                                              |                                                                                                                                                                                           |                                                                             |
|                                                                                                                                                                                                                                | 13. NO ADDITIONAL ACCESS ONTO SH 358. ACCESS LOCATION TO SH 358 WILL BE AS GRAPHICALLY SHOWN ON THIS PLAT.                                                                                                                            |                                                                                                                                                                                           |                                                                             |
|                                                                                                                                                                                                                                | 14. ANY STORM DRAINAGE DISCHARGE TO STATE                                                                                                                                                                                             | OF TEXAS RIGHT-OF-WAY SHALL BE REVIEWED AN                                                                                                                                                | D APPROVED BY TXDOT.                                                        |
| <u>.</u>                                                                                                                                                                                                                       |                                                                                                                                                                                                                                       | STATE OF TEXAS §                                                                                                                                                                          |                                                                             |
| EXAS §<br>WEBB §<br>DERSIGNED OWNERS OF THE LAND SHOWN ON THIS PLAT AND DESIGNATED<br><u>NDUSTRIAL TECHNOLOGY PARK UNIT 3, LOT 2</u> TO THE CITY OF CORPUS<br>XAS, AND WHOSE NAME IS SUBSCRIBED HERETO, HEREBY DEDICATE TO THE |                                                                                                                                                                                                                                       | COUNTY OF NUECES §<br>THIS FINAL PLAT OF THE HEREIN DESCRIBED PROPERTY WAS APPROVED ON BEHALF<br>OF THE CITY OF CORPUS CHRISTI, TEXAS BY THE PLANNING COMMISSION.<br>THIS THE DAY OF, 20  |                                                                             |
|                                                                                                                                                                                                                                |                                                                                                                                                                                                                                       |                                                                                                                                                                                           |                                                                             |
| F THE CITY OF CORPUS CHRIS                                                                                                                                                                                                     | TED UNDER THE SUBDIVISION APPROVAL<br>TI, ALL THE SAME FOR THE PURPOSES THEREIN<br>E OFFICIAL MINUTES OF THE APPLICABLE                                                                                                               |                                                                                                                                                                                           |                                                                             |
| S OF THE CITY OF CORPUS CH                                                                                                                                                                                                     |                                                                                                                                                                                                                                       | JEREMY BAUGH<br>CHAIRMAN                                                                                                                                                                  | AL RAYMOND, III, AIA, CBO<br>SECRETARY                                      |
| LLC.                                                                                                                                                                                                                           |                                                                                                                                                                                                                                       |                                                                                                                                                                                           |                                                                             |
|                                                                                                                                                                                                                                |                                                                                                                                                                                                                                       |                                                                                                                                                                                           |                                                                             |
| RIGUEZ                                                                                                                                                                                                                         | DATE                                                                                                                                                                                                                                  | STATE OF TEXAS §<br>COUNTY OF NUECES §                                                                                                                                                    |                                                                             |
|                                                                                                                                                                                                                                |                                                                                                                                                                                                                                       | OF THE DEVELOPMENT SERVICES OF THE                                                                                                                                                        | BED PROPERTY APPROVED BY THE DEPARTMENT<br>E CITY OF CORPUS CHRISTI, TEXAS. |
|                                                                                                                                                                                                                                |                                                                                                                                                                                                                                       | DATED THIS THE DAY OF                                                                                                                                                                     | 20                                                                          |
| EXAS §<br>WEBB §                                                                                                                                                                                                               |                                                                                                                                                                                                                                       |                                                                                                                                                                                           |                                                                             |
| ,                                                                                                                                                                                                                              | PUBLIC, ON THIS DAY PERSONALLY APPEARED<br>NOWN TO ME TO BE THE PERSON WHOSE NAME                                                                                                                                                     | BRETT FLINT, P.E.                                                                                                                                                                         |                                                                             |
| BED TO THE FOREGOING INSTE<br>DECLARED THAT THE STATE                                                                                                                                                                          | RUMENT, WHO, BEING BY ME, FIRST DULY<br>MENTS THEREIN ARE TRUE AND CORRECT, AND                                                                                                                                                       | DEVELOPMENT SERVICES ENGINEER                                                                                                                                                             |                                                                             |
|                                                                                                                                                                                                                                | ED THE SAME FOR THE PURPOSES AND<br>GIVEN UNDER MY HAND AND SEAL OF OFFICE,                                                                                                                                                           |                                                                                                                                                                                           |                                                                             |
| _DAY OF                                                                                                                                                                                                                        | , 20                                                                                                                                                                                                                                  | STATE OF TEXAS §<br>COUNTY OF NUECES §                                                                                                                                                    |                                                                             |
|                                                                                                                                                                                                                                |                                                                                                                                                                                                                                       |                                                                                                                                                                                           | OURT IN AND FOR NUECES COUNTY, TEXAS,                                       |
| BLIC, STATE OF TEXAS<br>SION EXPIRES:                                                                                                                                                                                          |                                                                                                                                                                                                                                       | HEREBY CERTIFY THAT THE FORE GOING INSTRUMENT<br>DATED THIS THEDAY OF2021. WITH THIS<br>CERTIFICATE OF AUTHENTICATION, WAS FILED FOR RECORD IN MY OFFICE                                  |                                                                             |
|                                                                                                                                                                                                                                |                                                                                                                                                                                                                                       | THEDAY OF<br>RECORDED ON DAY OF<br>O'CLOCK .M. IN VOLUME                                                                                                                                  | O'CLOCK AND DULY<br>2021 AT<br>PAGE (M.R.N.C.T.)                            |
|                                                                                                                                                                                                                                |                                                                                                                                                                                                                                       | WITNESS MY HAND AND SEAL OF OFFICE IN                                                                                                                                                     | N CORPUS CHRISTI, TEXAS.                                                    |
|                                                                                                                                                                                                                                |                                                                                                                                                                                                                                       | THIS THEDAY OF                                                                                                                                                                            | 2021.                                                                       |
| DATE <u>8-04-2021</u><br>DATE                                                                                                                                                                                                  |                                                                                                                                                                                                                                       |                                                                                                                                                                                           | _                                                                           |