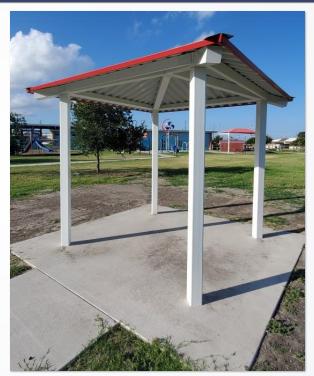

## Background

- Request to authorize 4-month agreement with Synergy Construction of South Texas, LLC to install 27 shade structures at the following parks:
  - 1. Labonte Park 14333 I-37, 78410
  - 2. Lindale Park 3133 Swantner St, 78404
  - 3. Billish Park 15601 Gypsy St, 78418
  - 4. Parker Park 654 Graham Rd, 78418
- The scope of work for includes:
  - 1. Demolition of 27 existing shade structures and concrete slabs
  - 2. Installation of 27 new concreted slabs and shade structures
  - 3. OSHA compliant safety perimeters
  - 4. Clearing work sites of debris
  - 5. Creating temporary fencing, blockades, and signage as necessary

## **Park Locations**

- Labonte Park
  - Receiving 20 shade structures
- Lindale Park
  - Receiving 1 shade structure
- Billish Park
  - Receiving 2 shade structures
- Parker Park
  - Receiving 4 shade structures