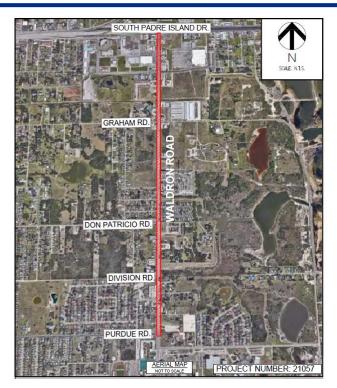

## Waldron Road (South Padre Island Drive to Purdue Road)



Council Presentation September 20, 2022



## Waldron Road (South Padre Island Drive to Purdue Road) Project Location









## Waldron Road (South Padre Island Drive to Purdue Road) Scope of Work



Motion awarding a construction contract to JE Construction Services, LLC, Corpus Christi, TX, for the rehabilitation of Waldron Road from South Padre Island Drive to Purdue Road, in an amount of \$2,290,539

The proposed scope of work includes the listed below items:

- replacement of the most severely deteriorated concrete panels
- full concrete panel joint restoration
- curb and gutter replacement as needed
- adjustment of utility manholes and valves, and
- new striping and signs



## Waldron Road (South Padre Island Drive to Purdue Road) Project Schedule





Projected Schedule reflects City Council award in September 2022 with anticipated completion by August 2023