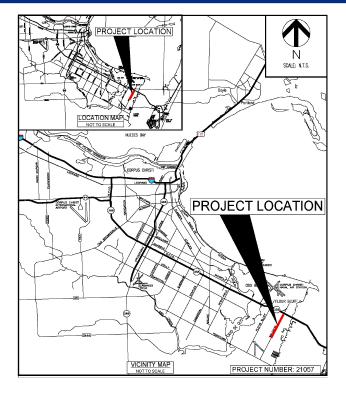

## Waldron Road (South Padre Island Drive to Purdue Road)



Council Presentation September 20, 2022



## Waldron Road (South Padre Island Drive to Purdue Road) Project Location









## Waldron Road (South Padre Island Drive to Purdue Road) Scope of Work



Motion awarding a construction contract to JE Construction Services, LLC, Corpus Christi, TX, for the rehabilitation of Waldron Road from South Padre Island Drive to Purdue Road, in an amount of \$2,290,539

The proposed scope of work includes the listed below items:

- replacement of the most severely deteriorated concrete panels
- full concrete panel joint restoration
- curb and gutter replacement as needed
- adjustment of utility manholes and valves, and
- new striping and signs



## Waldron Road (South Padre Island Drive to Purdue Road) Project Schedule





Projected Schedule reflects City Council award in September 2022 with anticipated completion by August 2023