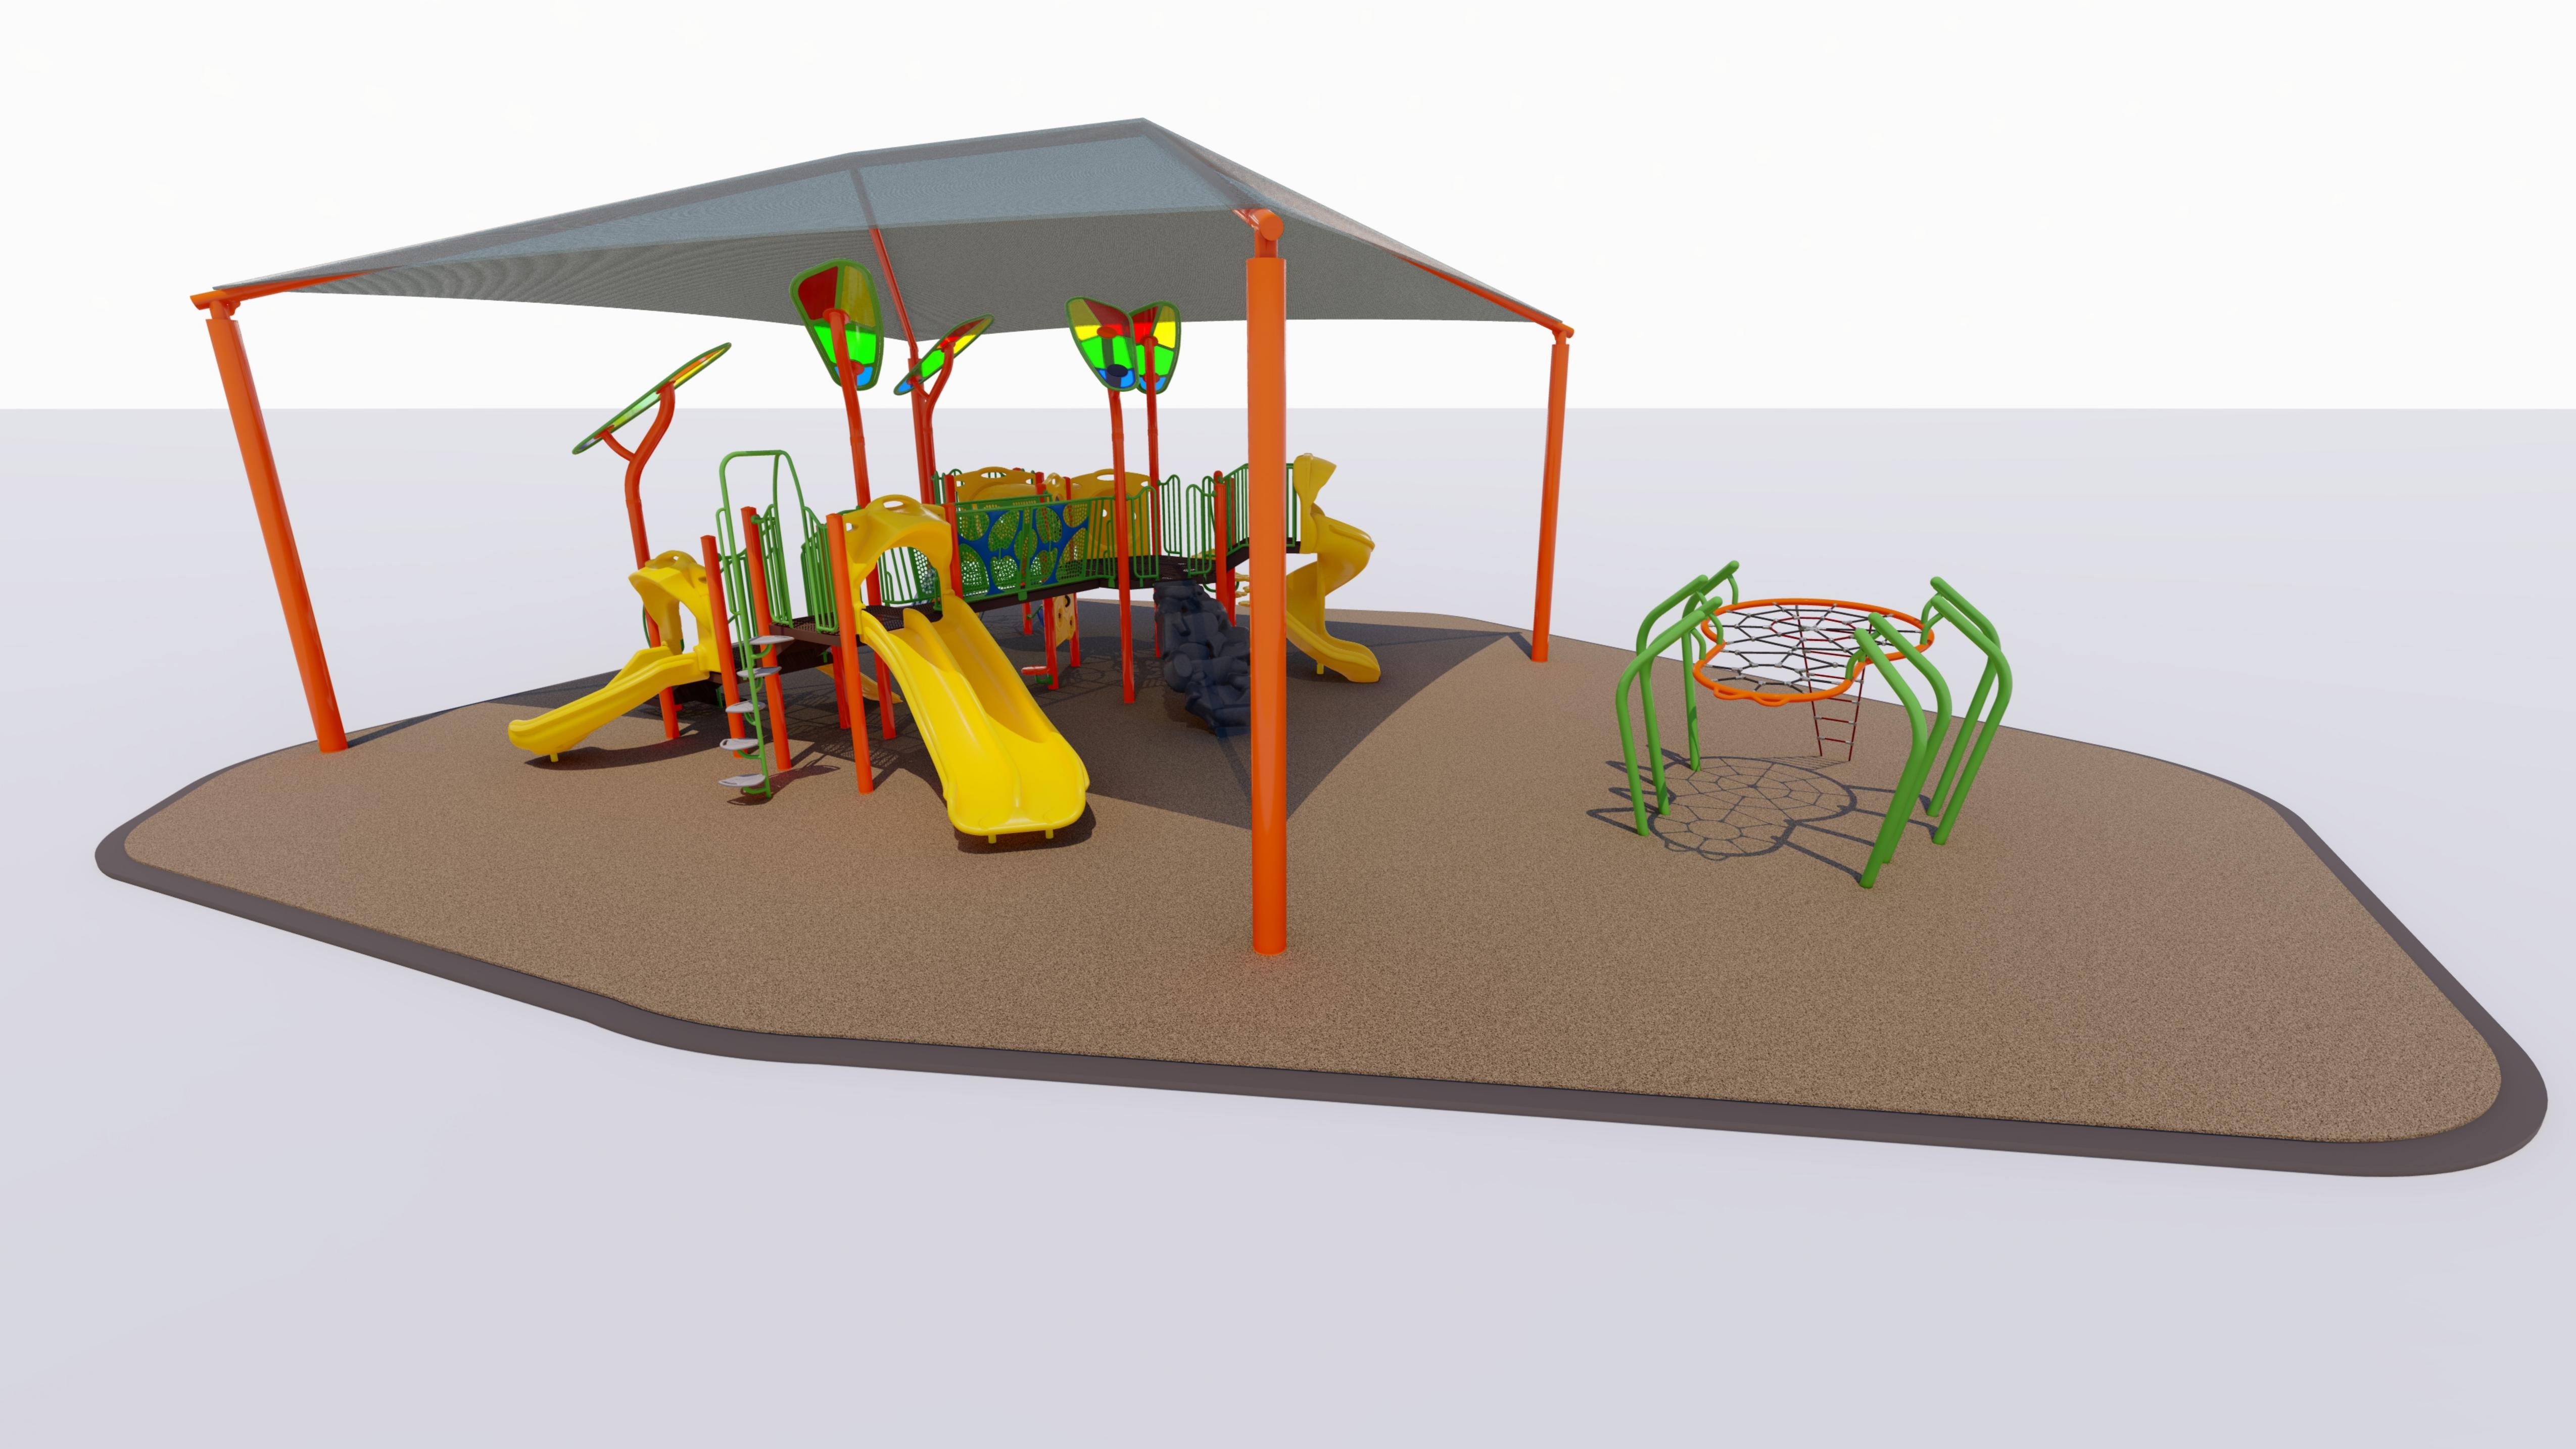

30rpus Christi\180340 RFQ 2018-10 FY2018-19 CIP\_Bond 2018-Group F\110 New Shade and Play Project\20-Drawings\Plans\Arch\180340.110 - 03-6.3 - SIFE PLAN.d

|                                                                                                                                                                                                                                                                                                                    |             | CONSULTANT'S<br>PROJECT NO.<br>THIS IS TO GIVE NOTICE AND CER<br>ARCHITECTURAL EXAMINERS (TBA<br>PROFESSIONAL PRACTICE OF AF<br>C O N C E R N I N G T HA<br>PRACTICE OF ARCHITECTURE IN TH<br>TBAE AT (512) 305-9000, www.tbae.st<br>BOARD OF ARCHITECTURAL EXAMINE<br>78711-2337 | 180340.110<br>If y that the texas board of<br>(E) has jurisdiction over the<br>icchitecture, for questions<br>P of $E$ s s I o N a L<br>state of texas, contact the<br>incluse or write to the texas |
|--------------------------------------------------------------------------------------------------------------------------------------------------------------------------------------------------------------------------------------------------------------------------------------------------------------------|-------------|-----------------------------------------------------------------------------------------------------------------------------------------------------------------------------------------------------------------------------------------------------------------------------------|------------------------------------------------------------------------------------------------------------------------------------------------------------------------------------------------------|
|                                                                                                                                                                                                                                                                                                                    |             | <b>100% REVIEW</b><br>THIS DOCUMENT IS FOR INTERIM<br>REVIEW AND IS NOT INTENDED FOR<br>CONSTRUCTION, BIDDING, PERMIT OR<br>OTHER UNAUTHORIZED PURPOSES.<br>THESE DOCUMENTS/PLANS WERE<br>AUTHORIZED TO BE RELEASED BY:<br><u>Craig E. Forsythe</u><br>LICENSE NO.: 19929 8/18/22 |                                                                                                                                                                                                      |
|                                                                                                                                                                                                                                                                                                                    | DESCRIPTION | 801 Navigation Suite 300<br>Corpus Christi, Texas 78408<br>Phone: (361) 883-1984<br>www.Ardurra.com                                                                                                                                                                               | Architectural Firm 10194688<br>Architectural Firm BR4160                                                                                                                                             |
|                                                                                                                                                                                                                                                                                                                    | DES         |                                                                                                                                                                                                                                                                                   | ARDURRA<br>collaborate. Innovate. create.                                                                                                                                                            |
| SITE PLAN KEYED NOTES<br>DESCRIPTION<br>EXISTING BUILDING, PROTECT                                                                                                                                                                                                                                                 | BY          |                                                                                                                                                                                                                                                                                   | sTI<br>ices                                                                                                                                                                                          |
| GRADE/BACKFILL AT NEW WORK. COMPACT FILL TO NATURAL GRADE DENSITY MINIMUM, IN 6" LIFTS, MAX. SLOPE AWAY FROM NEW CONCRETE WORK AT 2% SLOPE MINIMUM & 5% SLOPE, MAX. TO EXISTING GRADE.                                                                                                                             |             |                                                                                                                                                                                                                                                                                   | <b>CHRISTI</b><br>g Service                                                                                                                                                                          |
| EXISTING SANITARY SEWER MANHOLE                                                                                                                                                                                                                                                                                    | DATE        |                                                                                                                                                                                                                                                                                   |                                                                                                                                                                                                      |
| RE-WORK EXISTING DRAINAGE SWALE FLOWLINE EXISTING ACCESSIBLE CONCRETE SIDEWALK.                                                                                                                                                                                                                                    |             |                                                                                                                                                                                                                                                                                   | S<br>S<br>nee                                                                                                                                                                                        |
| EXISTING ACCESSIBLE CONCRETE SIDEWALK.                                                                                                                                                                                                                                                                             | ON NO       |                                                                                                                                                                                                                                                                                   | CORPUS C<br>EXAS<br>Engineering                                                                                                                                                                      |
| NEW CONCRETE WALK SLIP-DOWELED TO PERIMETER CURB WITH EXPANSION JOINTS. SEE<br>SIDEWALK DETAILS ON SHEET 6 FOR REINFORCEMENT & ADDITIONAL INFO. SLOPE IN<br>DIRECTION OF TRAVEL SHALL NOT EXCEED 5% & CROSS SLOPE SHALL NOT EXCEED 2%.<br>SLOPE AWAY FROM PLAYSCAPE NOT TO EXCEED 2% SLOPE. (E.J.=EXPANSION JOINT, | REVISION    |                                                                                                                                                                                                                                                                                   | CCC<br>TE                                                                                                                                                                                            |
| C.J.=CONTROL JOINT).<br>EXISTING UTILITY POLE, PROTECT.                                                                                                                                                                                                                                                            |             |                                                                                                                                                                                                                                                                                   | CITY of<br>Department                                                                                                                                                                                |
| EXISTING ASPHALT PAVING.                                                                                                                                                                                                                                                                                           |             |                                                                                                                                                                                                                                                                                   | <b>CITY</b><br>epartn                                                                                                                                                                                |
| NEW SWALE. INSTALL TO FLOW & DRAIN INTO EXISTING DRAINAGE SWALE                                                                                                                                                                                                                                                    |             |                                                                                                                                                                                                                                                                                   | )<br>De                                                                                                                                                                                              |
| EXISTING SPLASH PAD, PROTECT.                                                                                                                                                                                                                                                                                      |             |                                                                                                                                                                                                                                                                                   |                                                                                                                                                                                                      |
| NEW PLAYGROUND & SHADE STRUCTURE, REFER TO ENLARGED SITE PLAN.                                                                                                                                                                                                                                                     |             |                                                                                                                                                                                                                                                                                   |                                                                                                                                                                                                      |
| EXISTING LIGHT POLE, PROTECT.                                                                                                                                                                                                                                                                                      |             |                                                                                                                                                                                                                                                                                   |                                                                                                                                                                                                      |
| EXISTING DRAINAGE SWALE                                                                                                                                                                                                                                                                                            |             |                                                                                                                                                                                                                                                                                   |                                                                                                                                                                                                      |
|                                                                                                                                                                                                                                                                                                                    | DESCRIPTION | BILL WITT PARK -<br>SHADE AND PLAY PROJECT<br>CORPUS CHRISTI, TEXAS                                                                                                                                                                                                               | SITE PLAN                                                                                                                                                                                            |
| SITE PLAN LEGEND:                                                                                                                                                                                                                                                                                                  | BΥ          |                                                                                                                                                                                                                                                                                   |                                                                                                                                                                                                      |
| NEW CONCRETE PAVING                                                                                                                                                                                                                                                                                                |             |                                                                                                                                                                                                                                                                                   |                                                                                                                                                                                                      |
| NEW CONSTRUCTION GRADING/BACKFILL.                                                                                                                                                                                                                                                                                 | DATE        | SHEET 3                                                                                                                                                                                                                                                                           | of 6                                                                                                                                                                                                 |
| REFER TO SITE PLAN KEYED NOTE #2.<br>$\leftarrow$ NEW SLOPE, (ARROW INDICATES FLOW LINE                                                                                                                                                                                                                            |             | RECORD DRAV                                                                                                                                                                                                                                                                       |                                                                                                                                                                                                      |
| <pre></pre>                                                                                                                                                                                                                                                                                                        | ON NO       | <u>CP-268</u>                                                                                                                                                                                                                                                                     |                                                                                                                                                                                                      |
| $\prec$ $\leftarrow$ $\leftarrow$ NEW SWALE, (ARROW INDICATES FLOW LINE DIRECTION                                                                                                                                                                                                                                  | REVISION    | CITY PROJECT                                                                                                                                                                                                                                                                      | # 2,3053                                                                                                                                                                                             |
|                                                                                                                                                                                                                                                                                                                    |             | UNI INUUEUI                                                                                                                                                                                                                                                                       | // <u></u>                                                                                                                                                                                           |