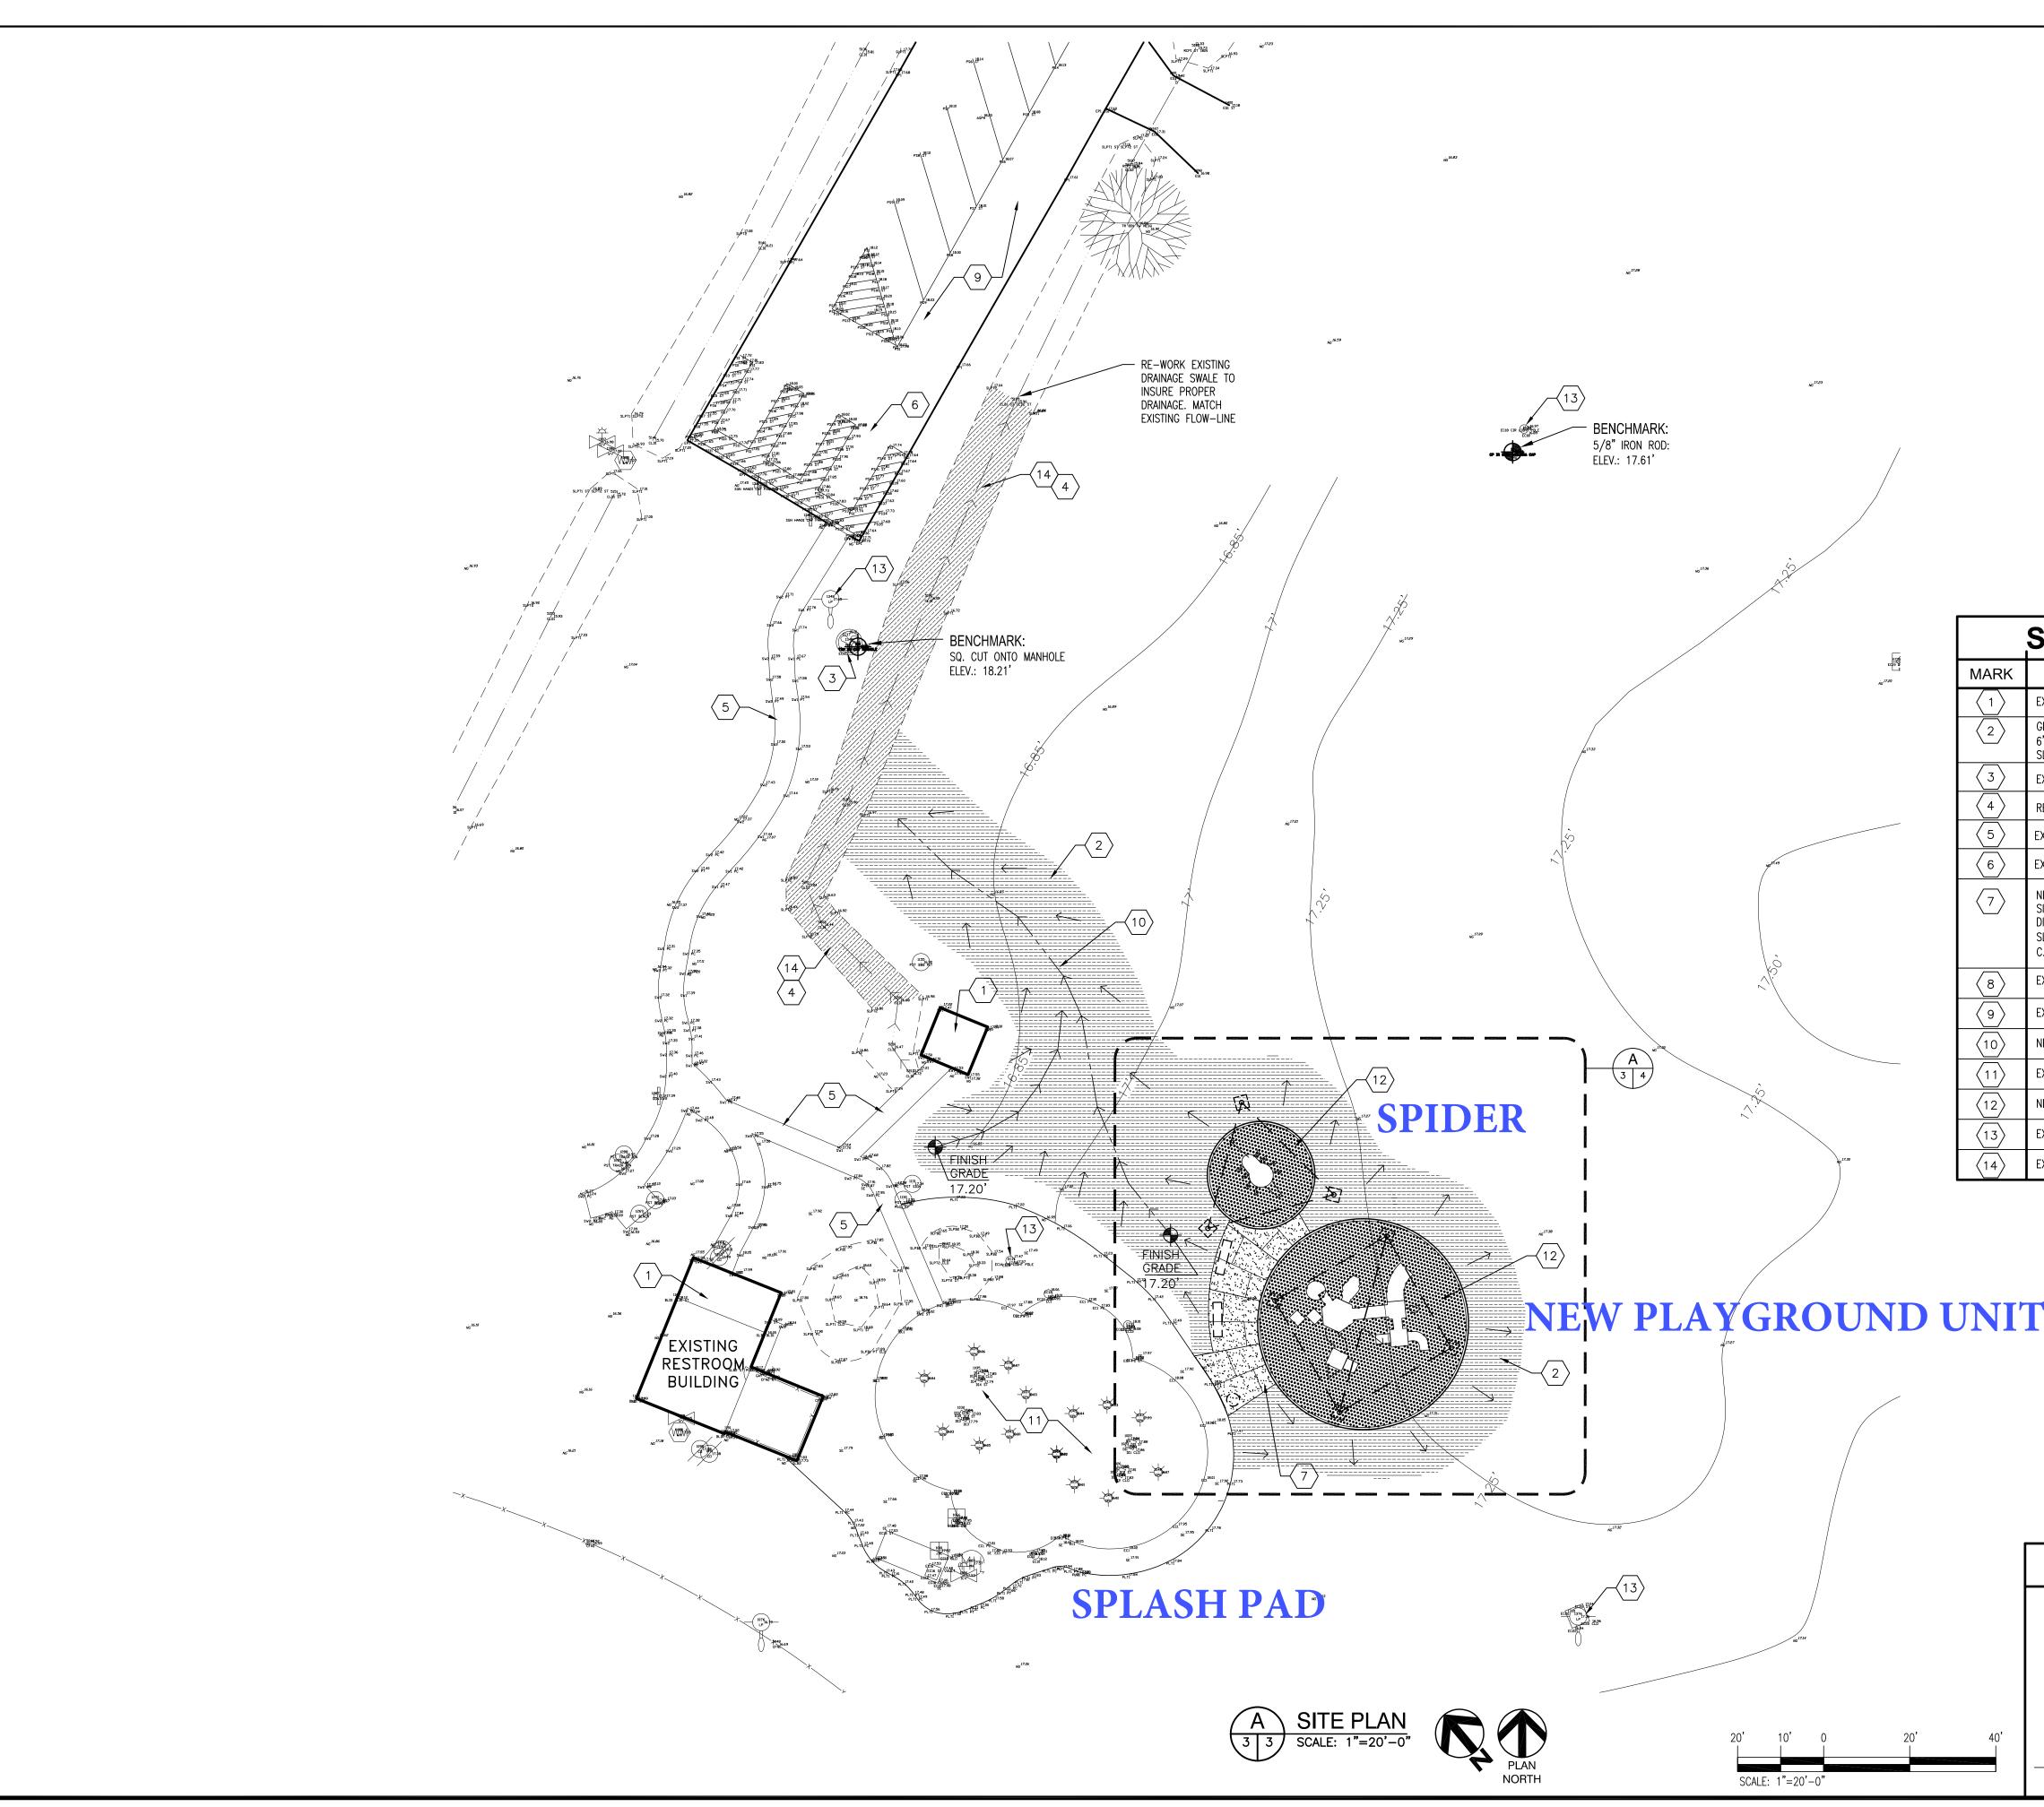

30rpus Christi\180340 RFQ 2018-10 FY2018-19 CIP\_Bond 2018-Group F\110 New Shade and Play Project\20-Drawings\Plans\Arch\180340.110 - 03-6.3 - SIFE PLAN.d

|                                                                                                                                                                                                                                                                                                                    |             | CONSULTANT'S<br>PROJECT NO.<br>THIS IS TO GIVE NOTICE AND CER<br>ARCHITECTURAL EXAMINERS (TBA<br>PROFESSIONAL PRACTICE OF AF<br>C O N C E R N I N G T HA<br>PRACTICE OF ARCHITECTURE IN TH<br>TBAE AT (512) 305-9000, www.tbae.st<br>BOARD OF ARCHITECTURAL EXAMINE<br>78711-2337 | 180340.110<br>If y that the texas board of<br>(E) has jurisdiction over the<br>icchitecture, for questions<br>P of $E$ s s I o N a L<br>state of texas, contact the<br>incluse or write to the texas |
|--------------------------------------------------------------------------------------------------------------------------------------------------------------------------------------------------------------------------------------------------------------------------------------------------------------------|-------------|-----------------------------------------------------------------------------------------------------------------------------------------------------------------------------------------------------------------------------------------------------------------------------------|------------------------------------------------------------------------------------------------------------------------------------------------------------------------------------------------------|
|                                                                                                                                                                                                                                                                                                                    |             | <b>100% REVIEW</b><br>THIS DOCUMENT IS FOR INTERIM<br>REVIEW AND IS NOT INTENDED FOR<br>CONSTRUCTION, BIDDING, PERMIT OR<br>OTHER UNAUTHORIZED PURPOSES.<br>THESE DOCUMENTS/PLANS WERE<br>AUTHORIZED TO BE RELEASED BY:<br><u>Craig E. Forsythe</u><br>LICENSE NO.: 19929 8/18/22 |                                                                                                                                                                                                      |
|                                                                                                                                                                                                                                                                                                                    | DESCRIPTION | 801 Navigation Suite 300<br>Corpus Christi, Texas 78408<br>Phone: (361) 883-1984<br>www.Ardurra.com                                                                                                                                                                               | Architectural Firm 10194688<br>Architectural Firm BR4160                                                                                                                                             |
|                                                                                                                                                                                                                                                                                                                    | DES         |                                                                                                                                                                                                                                                                                   | ARDURRA<br>collaborate. Innovate. create.                                                                                                                                                            |
| SITE PLAN KEYED NOTES<br>DESCRIPTION<br>EXISTING BUILDING, PROTECT                                                                                                                                                                                                                                                 | BY          |                                                                                                                                                                                                                                                                                   | sTI<br>ices                                                                                                                                                                                          |
| GRADE/BACKFILL AT NEW WORK. COMPACT FILL TO NATURAL GRADE DENSITY MINIMUM, IN 6" LIFTS, MAX. SLOPE AWAY FROM NEW CONCRETE WORK AT 2% SLOPE MINIMUM & 5% SLOPE, MAX. TO EXISTING GRADE.                                                                                                                             |             |                                                                                                                                                                                                                                                                                   | <b>CHRISTI</b><br>g Service                                                                                                                                                                          |
| EXISTING SANITARY SEWER MANHOLE                                                                                                                                                                                                                                                                                    | DATE        |                                                                                                                                                                                                                                                                                   |                                                                                                                                                                                                      |
| RE-WORK EXISTING DRAINAGE SWALE FLOWLINE EXISTING ACCESSIBLE CONCRETE SIDEWALK.                                                                                                                                                                                                                                    |             |                                                                                                                                                                                                                                                                                   | S<br>S<br>nee                                                                                                                                                                                        |
| EXISTING ACCESSIBLE CONCRETE SIDEWALK.                                                                                                                                                                                                                                                                             | ON NO       |                                                                                                                                                                                                                                                                                   | CORPUS C<br>EXAS<br>Engineering                                                                                                                                                                      |
| NEW CONCRETE WALK SLIP-DOWELED TO PERIMETER CURB WITH EXPANSION JOINTS. SEE<br>SIDEWALK DETAILS ON SHEET 6 FOR REINFORCEMENT & ADDITIONAL INFO. SLOPE IN<br>DIRECTION OF TRAVEL SHALL NOT EXCEED 5% & CROSS SLOPE SHALL NOT EXCEED 2%.<br>SLOPE AWAY FROM PLAYSCAPE NOT TO EXCEED 2% SLOPE. (E.J.=EXPANSION JOINT, | REVISION    |                                                                                                                                                                                                                                                                                   | CCC<br>TE                                                                                                                                                                                            |
| C.J.=CONTROL JOINT).<br>EXISTING UTILITY POLE, PROTECT.                                                                                                                                                                                                                                                            |             |                                                                                                                                                                                                                                                                                   | CITY of<br>Department                                                                                                                                                                                |
| EXISTING ASPHALT PAVING.                                                                                                                                                                                                                                                                                           |             |                                                                                                                                                                                                                                                                                   | <b>CITY</b><br>epartn                                                                                                                                                                                |
| NEW SWALE. INSTALL TO FLOW & DRAIN INTO EXISTING DRAINAGE SWALE                                                                                                                                                                                                                                                    |             |                                                                                                                                                                                                                                                                                   | )<br>De                                                                                                                                                                                              |
| EXISTING SPLASH PAD, PROTECT.                                                                                                                                                                                                                                                                                      |             |                                                                                                                                                                                                                                                                                   |                                                                                                                                                                                                      |
| NEW PLAYGROUND & SHADE STRUCTURE, REFER TO ENLARGED SITE PLAN.                                                                                                                                                                                                                                                     |             |                                                                                                                                                                                                                                                                                   |                                                                                                                                                                                                      |
| EXISTING LIGHT POLE, PROTECT.                                                                                                                                                                                                                                                                                      |             |                                                                                                                                                                                                                                                                                   |                                                                                                                                                                                                      |
| EXISTING DRAINAGE SWALE                                                                                                                                                                                                                                                                                            |             |                                                                                                                                                                                                                                                                                   |                                                                                                                                                                                                      |
|                                                                                                                                                                                                                                                                                                                    | DESCRIPTION | BILL WITT PARK -<br>SHADE AND PLAY PROJECT<br>CORPUS CHRISTI, TEXAS                                                                                                                                                                                                               | SITE PLAN                                                                                                                                                                                            |
| SITE PLAN LEGEND:                                                                                                                                                                                                                                                                                                  | BΥ          |                                                                                                                                                                                                                                                                                   |                                                                                                                                                                                                      |
| NEW CONCRETE PAVING                                                                                                                                                                                                                                                                                                |             |                                                                                                                                                                                                                                                                                   |                                                                                                                                                                                                      |
| NEW CONSTRUCTION GRADING/BACKFILL.                                                                                                                                                                                                                                                                                 | DATE        | SHEET 3                                                                                                                                                                                                                                                                           | of 6                                                                                                                                                                                                 |
| REFER TO SITE PLAN KEYED NOTE #2.<br>$\leftarrow$ NEW SLOPE, (ARROW INDICATES FLOW LINE                                                                                                                                                                                                                            |             | RECORD DRAV                                                                                                                                                                                                                                                                       |                                                                                                                                                                                                      |
| <pre></pre>                                                                                                                                                                                                                                                                                                        | ON NO       | <u>CP-268</u>                                                                                                                                                                                                                                                                     |                                                                                                                                                                                                      |
| $\prec$ $\leftarrow$ $\leftarrow$ NEW SWALE, (ARROW INDICATES FLOW LINE DIRECTION                                                                                                                                                                                                                                  | REVISION    | CITY PROJECT                                                                                                                                                                                                                                                                      | # 2,3053                                                                                                                                                                                             |
|                                                                                                                                                                                                                                                                                                                    |             | UNI INUUEUI                                                                                                                                                                                                                                                                       | // <u></u>                                                                                                                                                                                           |