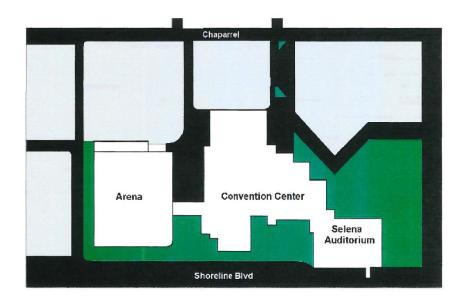

**Facility:** shall have the meaning given to such term in the Recitals to this Agreement, and shall be deemed to include the entire American Bank Center complex, including but not limited to the (i) Arena, the Bayfront Convention Center, and the Selena Auditorium, including premium seating areas, meeting and conference rooms, locker rooms, box office, common areas, lobby areas, executive and other offices, storage and utility facilities, and (ii) the entrances, grounds, sidewalks and parking areas of the Arena as specifically identified on Schedule 1 hereto.