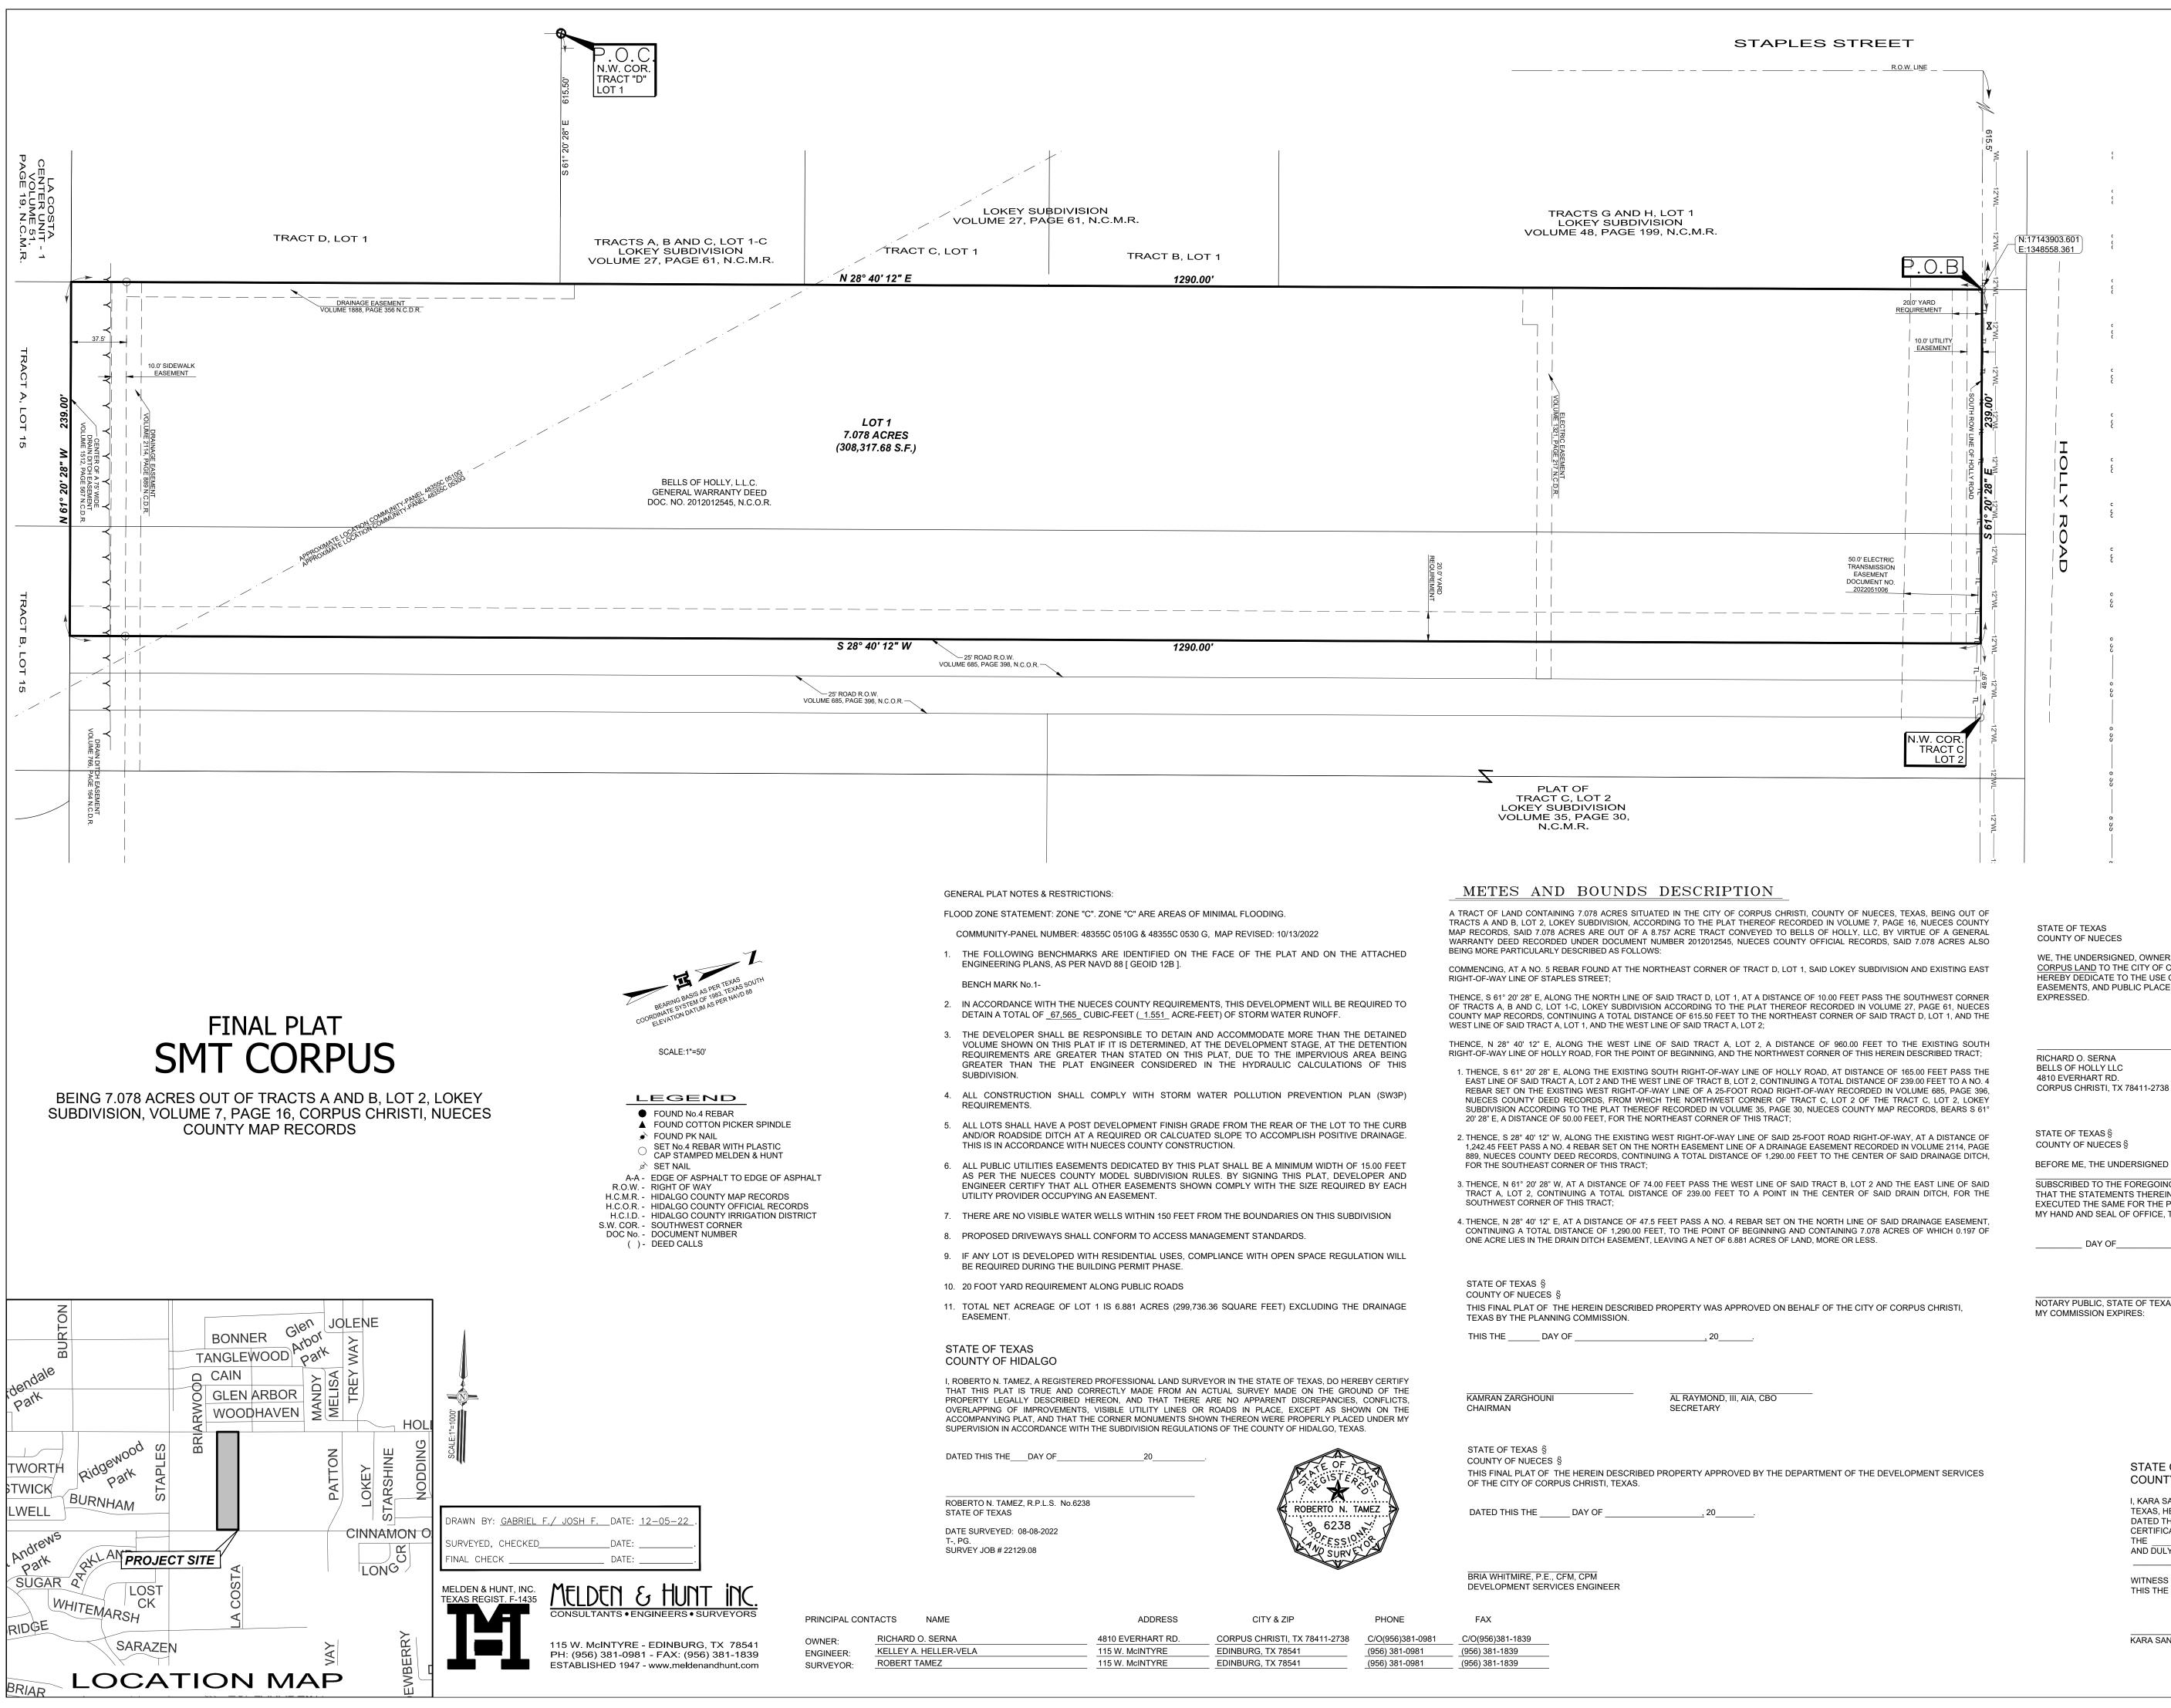

## STATE OF TEXAS COUNTY OF NUECES

WE, THE UNDERSIGNED, OWNERS OF THE LAND SHOWN ON THIS PLAT, DESIGNATED HEREIN AS SMT CORPUS LAND TO THE CITY OF CORPUS CHRISTI, TEXAS, AND WHOSE NAMES ARE SUBSCRIBED HERETO, HEREBY DEDICATE TO THE USE OF THE PUBLIC ALL STREETS, ALLEYS, PARKS, WATER COURSES, DRAINS, EASEMENTS, AND PUBLIC PLACES THEREON SHOWN FOR THE PURPOSE OF CONSIDERATION THEREIN

RICHARD O. SERNA BELLS OF HOLLY LLC 4810 EVERHART RD.

DATE

STATE OF TEXAS § COUNTY OF NUECES §

BEFORE ME, THE UNDERSIGNED NOTARY PUBLIC, ON THIS DAY PERSONALLY APPEARED KNOWN TO ME TO BE THE PERSON WHOSE NAME IS SUBSCRIBED TO THE FOREGOING INSTRUMENT, WHO, BEING BY ME, FIRST DULY SWORN AND DECLARED THAT THE STATEMENTS THEREIN ARE TRUE AND CORRECT, AND ACKNOWLEDGED TO ME THAT HE EXECUTED THE SAME FOR THE PURPOSES AND CONSIDERATIONS THEREBY EXPRESSED. GIVEN UNDER MY HAND AND SEAL OF OFFICE, THIS THE

\_\_\_\_\_ DAY OF\_\_\_\_\_

NOTARY PUBLIC, STATE OF TEXAS MY COMMISSION EXPIRES: