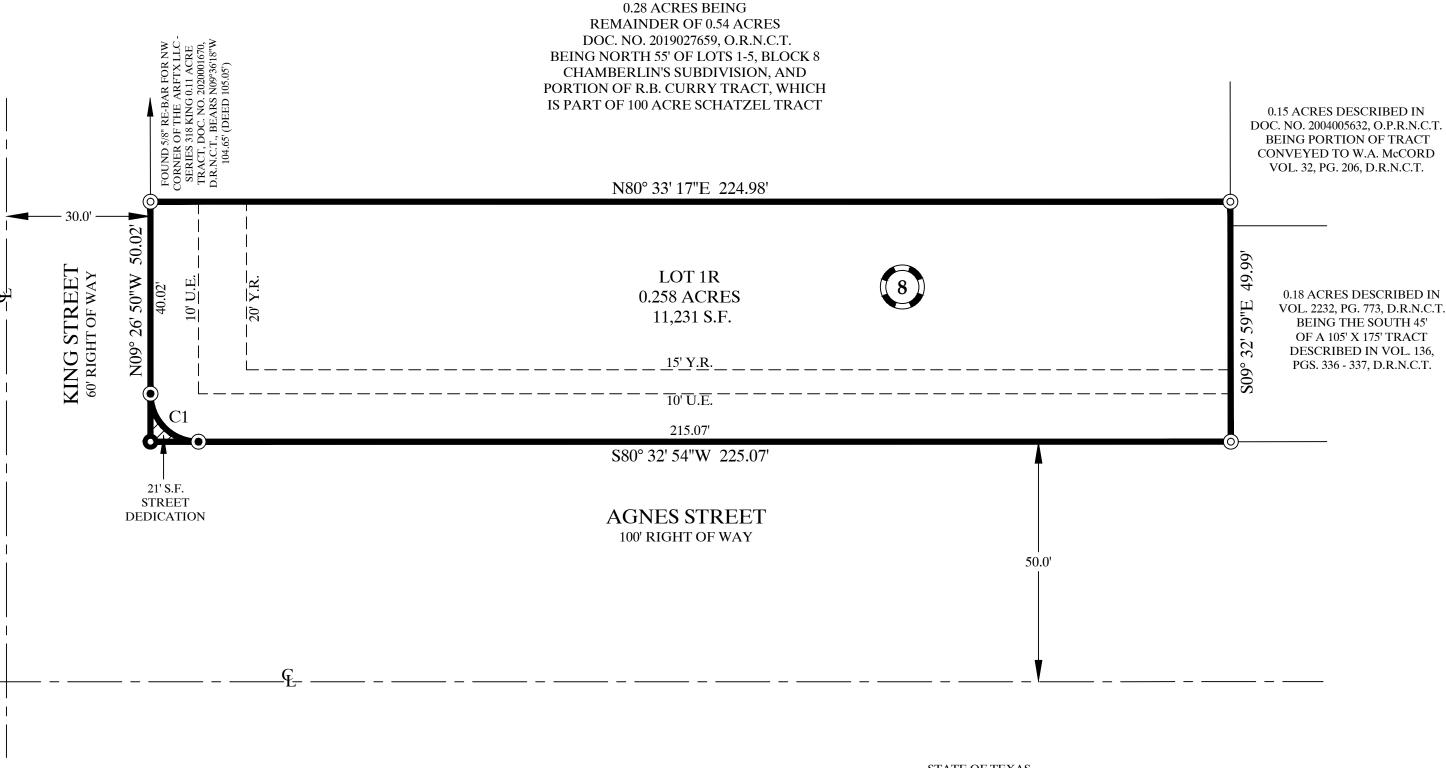

## PLAT OF CHAMBERLIN'S SUBDIVISION BLOCK 8, LOT 1R

BEING A PLAT OF A 0.258 ACRE TRACT DESCRIBED IN A DEED RECORDED IN DOCUMENT NO. 2022013376, OFFICIAL RECORDS NUECES COUNTY, TEXAS. SAID 0.258 ACRE TRACT BEING OUT OF A 0.54 ACRE TRACT AS DESCRIBED IN A DEED RECORDED IN DOCUMENT NO. 2019027659, DEED RECORDS NUECES COUNTY, TEXAS AND ALSO BEING OUT OF LOTS 1, 2, 3, 4, AND 5, BLOCK 8, "CHAMBERLIN'S SUBDIVISION" AS SHOWN ON THE PLAT RECORDED IN VOLUME A, PAGE 16, MAP RECORDS NUECES COUNTY, TEXAS.

C1 R = 10.00' L = 15.71' TAN = 10.00'  $\Delta = 90^{\circ} 00' 16''$ CB = N54° 26' 58"W, 14.14'

- ◎ = FOUND 5/8" RE-BAR (FRONTIER)
- $\bullet$  = FOUND 5/8" RE-BAR
- $\bullet$  = SET 5/8" RE-BAR

LEGEND: CL = CENTERLINE M.R.N.C.T. = MAP RECORDS OF NUECES COUNTY, TEXAS PG. = PAGE S.F. = SQUARE FEET VOL. = VOLUME STATE OF TEXAS COUNTY OF NUECES

GIVEN UNDER MY HAND AND SEAL OF OFFICE.

THIS THE \_\_\_\_\_\_ DAY OF \_\_\_\_\_\_\_\_\_, 2022

NOTARY PUBLIC

NOTES (CONT.):

- 4. SET 5/8" RE-BAR = STEEL RE-BAR SET WITH YELLOW PLASTIC CAP LABELED BRISTER SURVEYING.
- $5.\,\mathrm{THE}$  TOTAL PLATTED AREA IS  $0.258\,\mathrm{ACRES},$  INCLUDING STREET DEDICATION.
- 6. THE YARD REQUIREMENT, AS DEPICTED, IS A REQUIREMENT OF THE UNIFIED DEVELOPMENT CODE AND IS SUBJECT TO CHANGE AS THE ZONING MAY CHANGE.
- 7. IF ANY LOT IS DEVELOPED WITH RESIDENTIAL USES, COMPLIANCE WITH THE OPEN SPACE REGULATION WILL BE REQUIRED DURING THE BUILDING PERMIT PHASE.