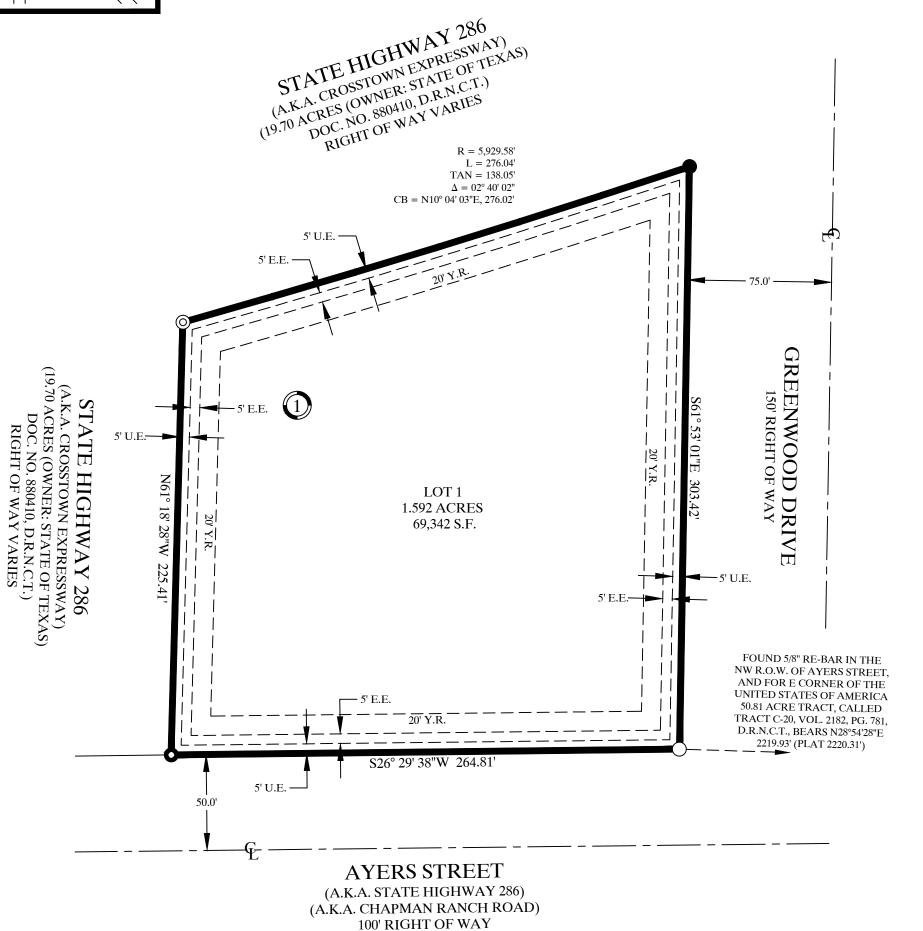

## PLAT OF THURMAN'S MARINE BLOCK 1, LOT 1

FINAL PLAT OF A 1.592 ACRE TRACT BEING OUT OF LOT 4, SECTION 14, "BOHEMIAN COLONY LANDS" AS SHOWN ON THE PLAT RECORDED IN VOLUME A, PAGE 48, MAP RECORDS NUECES COUNTY, TEXAS. SAID 1.592 ACRE TRACT BEING DESCRIBED IN A DEED RECORDED IN DOCUMENT NO. 2022034208, OFFICIAL RECORDS NUECES COUNTY, TEXAS.

(i) = FOUND PREVIOUSLY SET DRILL HOLE

= POWER POLE ON CORNER

= FOUND TXDOT MONUMENT

= FOUND BROKEN MONUMENT

STATE OF TEXAS

COUNTY OF NUECES

I, RYAN ELBRIDGE THURMAN, DO HEREBY CERTIFY THAT I AM THE OWNER OF, LOT 1, BLOCK 1, THE PROPERTY SHOWN HEREON, I HAVE HAD SAID LAND SURVEYED AS SHOWN ON THE FOREGOING MAP. THIS MAP HAS BEEN PREPARED FOR THE PURPOSE OF DESCRIPTION AND DEDICATION.

## NOTES:

1. THE RECEIVING WATER FOR THE STORM WATER RUNOFF FROM THIS PROPERTY IS THE OSO CREEK. THE TCEQ HAS NOT CLASSIFIED THE AQUATIC LIFE USE FOR THE OSO CREEK, BUT IT IS RECOGNIZED AS AN ENVIRONMENTALLY SENSITIVE AREA. THE OSO CREEK FLOWS DIRECTLY INTO THE OSO BAY. THE TCEQ HAS CLASSIFIED THE AQUATIC LIFE USE FOR THE OSO BAY AS "EXCEPTIONAL" AND "OYSTER WATERS" AND CATEGORIZED THE RECEIVING WATER AS "CONTACT RECREATION" USE.

- 2. BY GRAPHIC PLOTTING ONLY, THIS PROPERTY IS IN ZONE "X" ON FLOOD INSURANCE RATE MAP, COMMUNITY PANEL NO. 48355C 0505 G CITY OF CORPUS CHRISTI, TEXAS, WHICH BEARS EFFECTIVE DATES OF OCTOBER 13, 2022.
- 3. BEARINGS ARE BASED ON GLOBAL POSITIONING SYSTEM NAD 83 (93) 4205 DATUM.
- 4. THE TOTAL PLATTED AREA IS 1.592 ACRES.
- 5. THE YARD REQUIREMENT, AS DEPICTED, IS A REQUIREMENT OF THE UNIFIED DEVELOPMENT CODE AND IS SUBJECT TO CHANGE AS THE ZONING MAY CHANGE.
- 6. IF ANY LOT IS DEVELOPED WITH RESIDENTIAL USES, COMPLIANCE WITH THE OPEN SPACE REGULATION WILL BE REQUIRED DURING THE BUILDING PERMIT PHASE