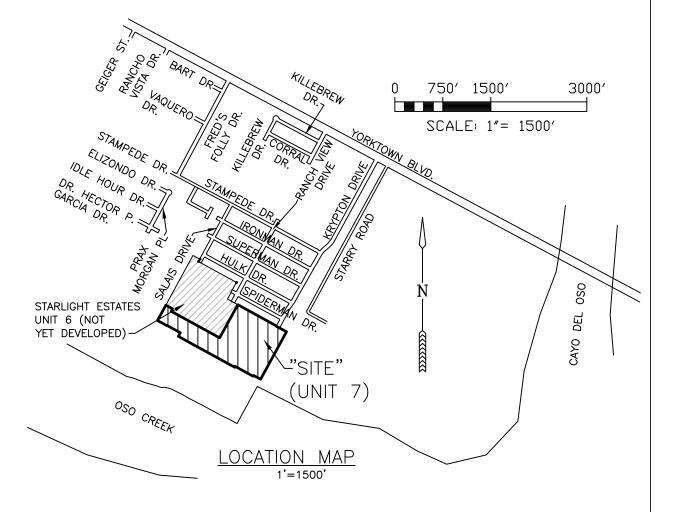

## PLAT OF STARLIGHT ESTATES UNIT 7

A FINAL PLAT OF A 23.347 ACRE TRACT OF LAND, MORE OR LESS, A PORTION OF FLOUR BLUFF AND ENCINAL FARM AND GARDEN TRACTS, SECTION 24, LOTS 6, 7 & 8, A MAP OF WHICH IS RECORDED IN VOLUME "A", PAGES 41 — 43, MAP RECORDS, NUECES CO., TX