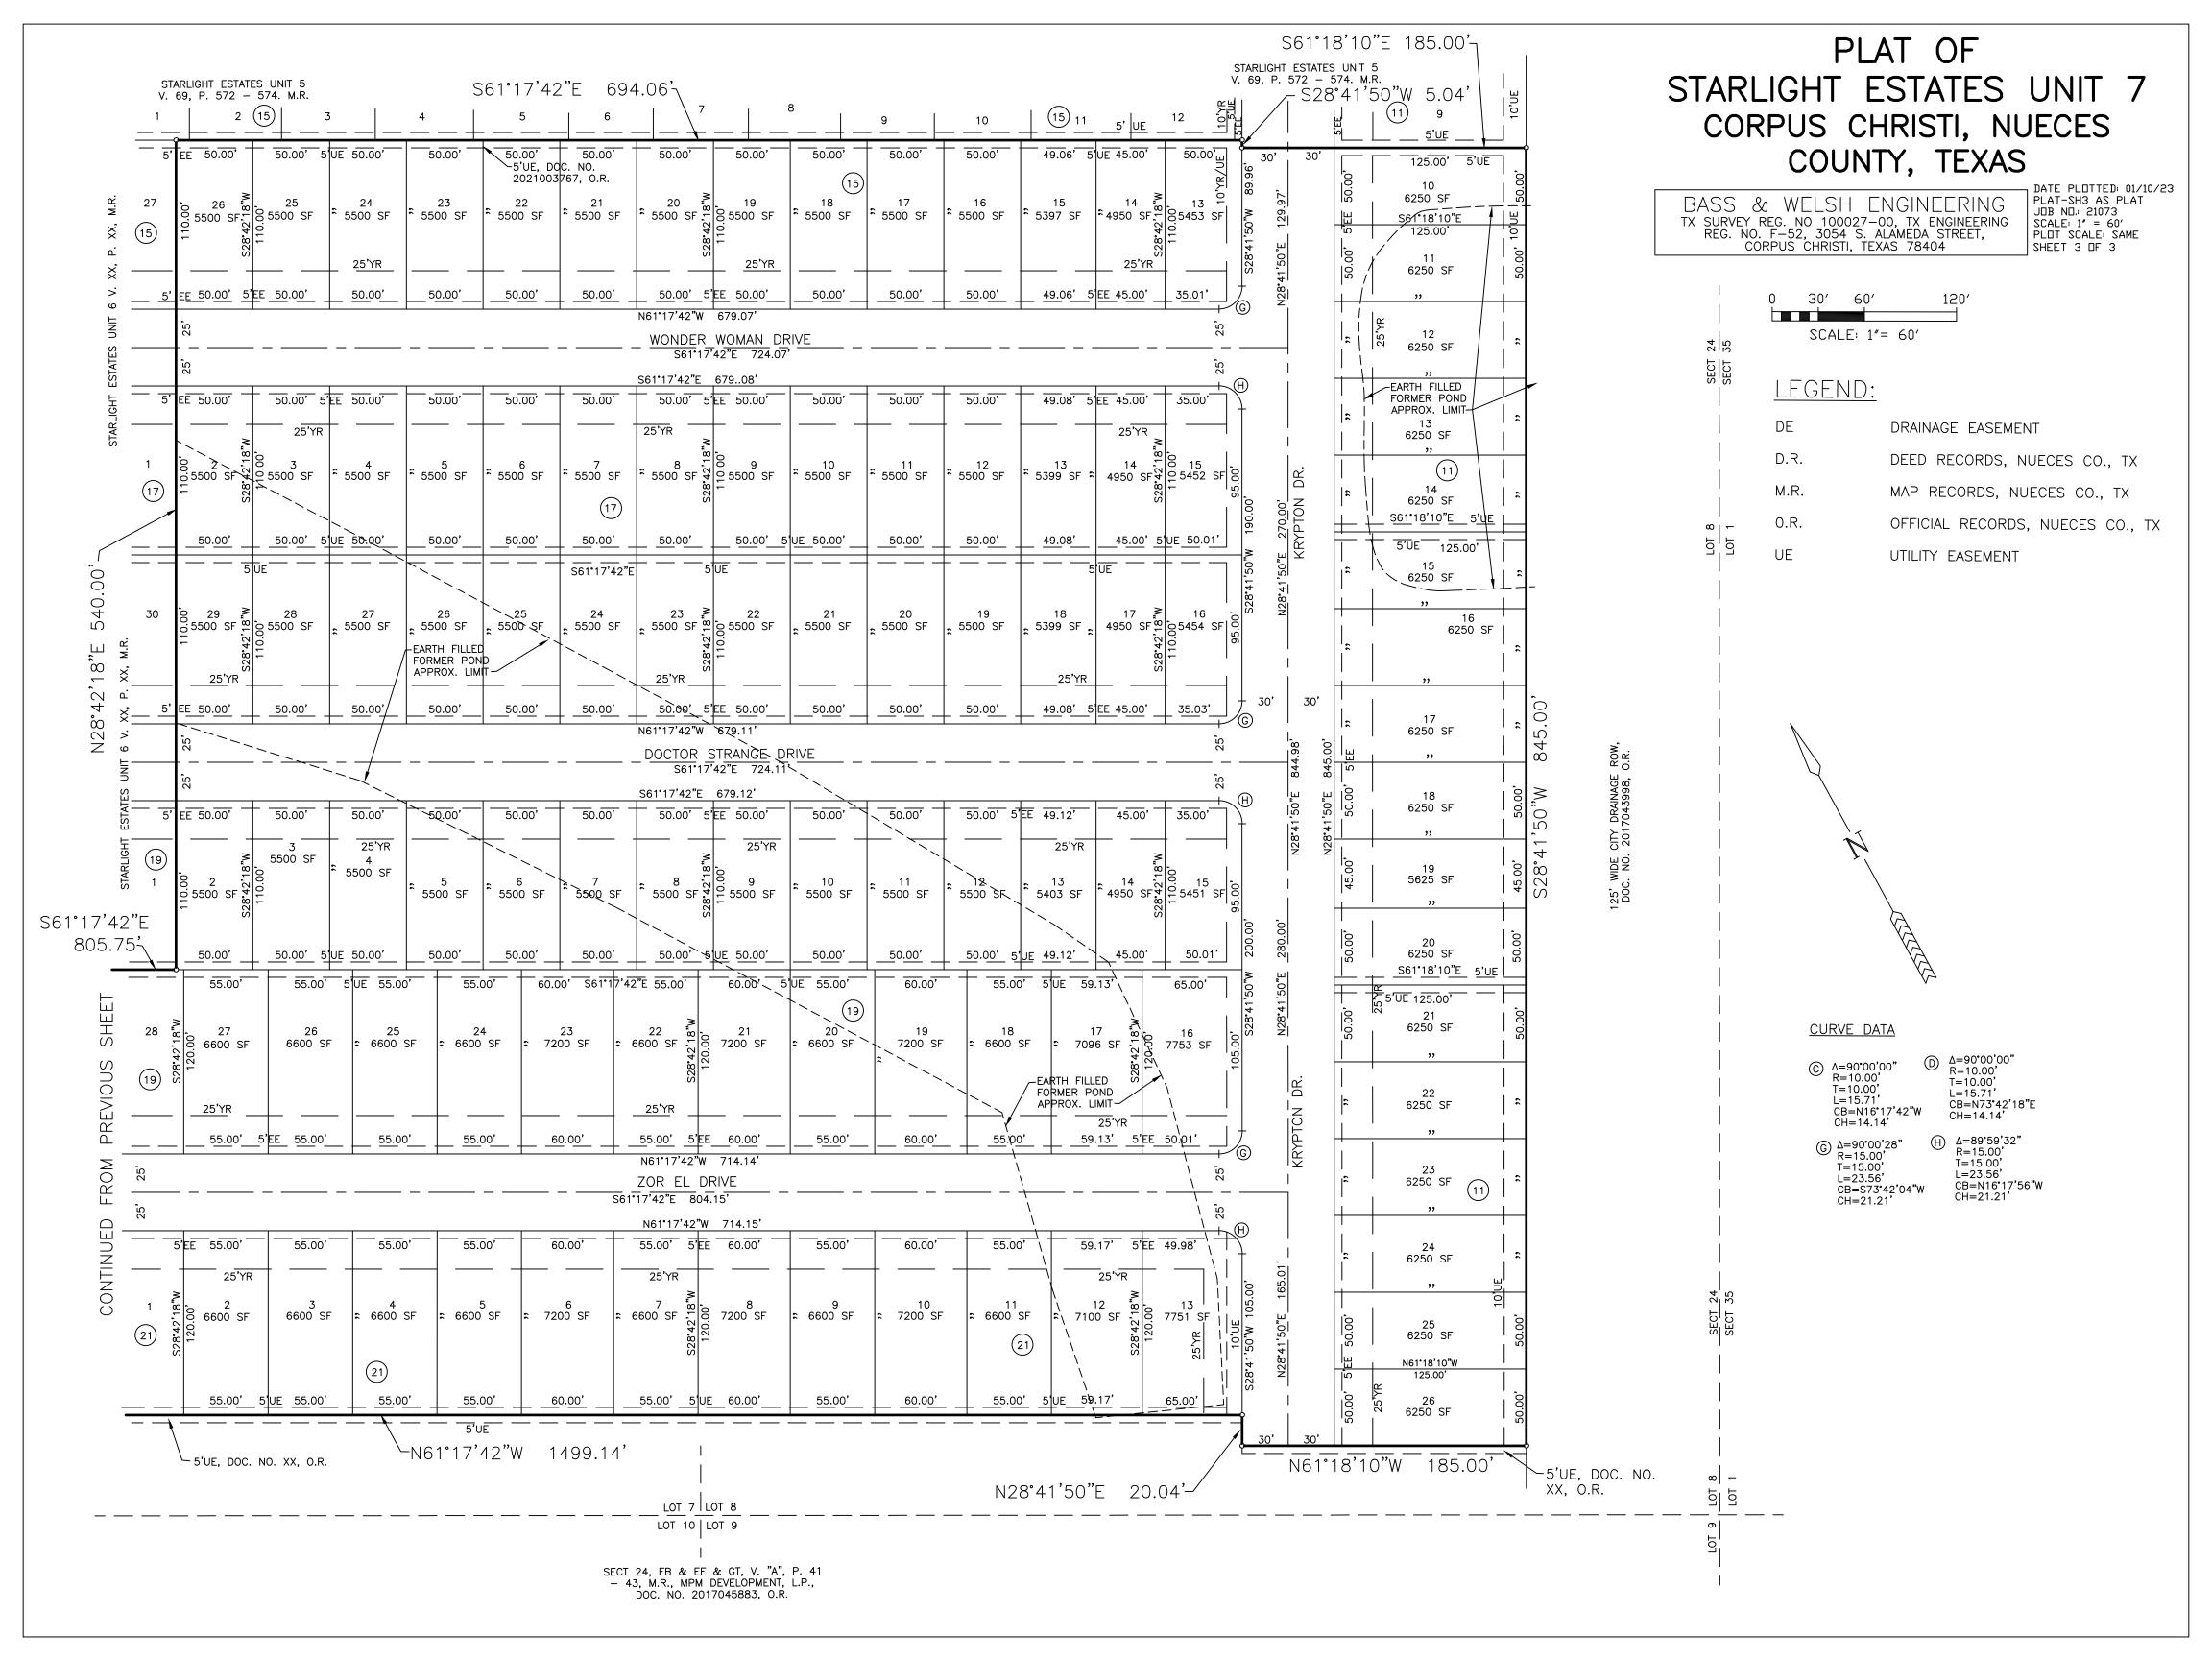

### CORPUS CHRISTI, NUECES COUNTY, TEXAS

BASS & WELSH ENGINEERING
TX SURVEY REG. NO 100027-00, TX ENGINEERING
REG. NO. F-52, 3054 S. ALAMEDA STREET,
CORPUS CHRISTI, TEXAS 78404

DATE PLOTTED: 01/10/23 COMP. NO.: PLAT-SH1 JOB NO.: 21073 SCALE: 1" = 60' PLOT SCALE: SAME SHEET 1 OF 3

#### LEGEND:

DE DRAINAGE EASEMENT

D.R. DEED RECORDS, NUECES CO., TX

M.R. MAP RECORDS, NUECES CO., TX

O.R. OFFICIAL RECORDS, NUECES CO., TX

UE UTILITY EASEMENT