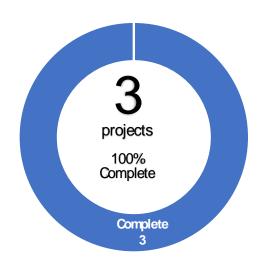

## IMP Street Maintenance Programs Summary

| Project Status     | Public Works Street Maintenance Operations (In-House & Water Utility) | Residential Street Reconstruction Program (RSRP) | Street Prevenatative Maintenance Program (SPMP) | Concrete Streets Restoration Program (Concrete) |
|--------------------|-----------------------------------------------------------------------|--------------------------------------------------|-------------------------------------------------|-------------------------------------------------|
| Pending Review     | 45                                                                    | 0                                                | 0                                               | 0                                               |
| Pending Start      | 2                                                                     | 0                                                | 1                                               | 0                                               |
| In Design          | 1                                                                     | 29                                               | 0                                               | 0                                               |
| Scheduled          | 5                                                                     | 2                                                | 8                                               | 1                                               |
| In Construction    | 20                                                                    | 12                                               | 3                                               | 1                                               |
| Complete           | 85                                                                    | 61                                               | 29                                              | 4                                               |
| Total Projects 158 |                                                                       | 104                                              | 41                                              | 6                                               |
| Program Complete   | 54%                                                                   | 59%                                              | 71%                                             | 67%                                             |

#### **IMP FY 21-22 Progress**

| FY   | Monthly Pro   | oject Status | Public Works<br>Street<br>Maintenance<br>Operations<br>(In-House & Water Utility) | Residential<br>Street Reconstruction<br>Program<br>(RSRP) | Street<br>Prevenatative<br>Maintenance Program<br>(SPMP) | Concrete<br>Streets<br>Restoration Program<br>(Concrete) |
|------|---------------|--------------|-----------------------------------------------------------------------------------|-----------------------------------------------------------|----------------------------------------------------------|----------------------------------------------------------|
| 2022 | Quarter 1     | Oct 2021     | 25%                                                                               | 32%                                                       | 0%                                                       | 0%                                                       |
|      |               | Nov 2021     | 26%                                                                               | 32%                                                       | 0%                                                       | 0%                                                       |
|      |               | Dec 2021     | 29%                                                                               | 37%                                                       | 2%                                                       | 0%                                                       |
|      | Quarter 2     | Jan 2022     | 30%                                                                               | 44%                                                       | 5%                                                       | 33%                                                      |
|      |               | Feb 2022     | 31%                                                                               | 44%                                                       | 5%                                                       | 33%                                                      |
|      |               | Mar 2022     | 36%                                                                               | 44%                                                       | 5%                                                       | 33%                                                      |
|      | Quarter 3     | Apr 2022     | 36%                                                                               | 45%                                                       | 10%                                                      | 33%                                                      |
|      |               | May 2022     | 37%                                                                               | 45%                                                       | 20%                                                      | 33%                                                      |
|      |               | Jun 2022     | 38%                                                                               | 46%                                                       | 29%                                                      | 50%                                                      |
|      | Quarter 4     | Jul 2022     | 39%                                                                               | 49%                                                       | 32%                                                      | 50%                                                      |
|      |               | Aug 2022     | 45%                                                                               | 54%                                                       | 51%                                                      | 50%                                                      |
|      |               | Sep 2022     | 46%                                                                               | 56%                                                       | 59%                                                      | 67%                                                      |
| 2023 | Quarter 1     | Oct 2022     | 49%                                                                               | 56%                                                       | 63%                                                      | 67%                                                      |
|      |               | Nov 2022     | 52%                                                                               | 56%                                                       | 68%                                                      | 67%                                                      |
|      |               | Dec 2022     | 54%                                                                               | 59%                                                       | 71%                                                      | 67%                                                      |
|      | PROJECT COUNT |              | 158                                                                               | 104                                                       | 41                                                       | 6                                                        |