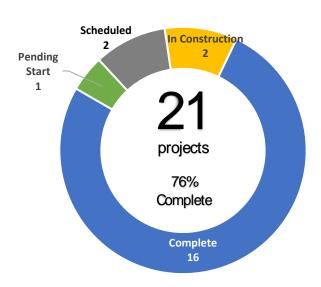

## IMP Street Maintenance Programs Summary

| Project Status     | Public Works Street Maintenance Operations (In-House & Water Utility) | Residential Street Reconstruction Program (RSRP) | Street Prevenatative Maintenance Program (SPMP) | Concrete Streets Restoration Program (Concrete) |
|--------------------|-----------------------------------------------------------------------|--------------------------------------------------|-------------------------------------------------|-------------------------------------------------|
| Pending Review     | 45                                                                    | 0                                                | 0                                               | 0                                               |
| Pending Start      | 2                                                                     | 0                                                | 1                                               | 0                                               |
| In Design          | 1                                                                     | 29                                               | 0                                               | 0                                               |
| Scheduled          | 5                                                                     | 2                                                | 8                                               | 1                                               |
| In Construction    | 20                                                                    | 12                                               | 3                                               | 1                                               |
| Complete           | 85                                                                    | 61                                               | 29                                              | 4                                               |
| Total Projects 158 |                                                                       | 104                                              | 41                                              | 6                                               |
| Program Complete   | 54%                                                                   | 59%                                              | 71%                                             | 67%                                             |

#### **IMP FY 21-22 Progress**

| FY   | Monthly Pro   | oject Status | Public Works<br>Street<br>Maintenance<br>Operations<br>(In-House & Water Utility) | Residential<br>Street Reconstruction<br>Program<br>(RSRP) | Street<br>Prevenatative<br>Maintenance Program<br>(SPMP) | Concrete<br>Streets<br>Restoration Program<br>(Concrete) |
|------|---------------|--------------|-----------------------------------------------------------------------------------|-----------------------------------------------------------|----------------------------------------------------------|----------------------------------------------------------|
| 2022 | Quarter 1     | Oct 2021     | 25%                                                                               | 32%                                                       | 0%                                                       | 0%                                                       |
|      |               | Nov 2021     | 26%                                                                               | 32%                                                       | 0%                                                       | 0%                                                       |
|      |               | Dec 2021     | 29%                                                                               | 37%                                                       | 2%                                                       | 0%                                                       |
|      | Quarter 2     | Jan 2022     | 30%                                                                               | 44%                                                       | 5%                                                       | 33%                                                      |
|      |               | Feb 2022     | 31%                                                                               | 44%                                                       | 5%                                                       | 33%                                                      |
|      |               | Mar 2022     | 36%                                                                               | 44%                                                       | 5%                                                       | 33%                                                      |
|      | Quarter 3     | Apr 2022     | 36%                                                                               | 45%                                                       | 10%                                                      | 33%                                                      |
|      |               | May 2022     | 37%                                                                               | 45%                                                       | 20%                                                      | 33%                                                      |
|      |               | Jun 2022     | 38%                                                                               | 46%                                                       | 29%                                                      | 50%                                                      |
|      | Quarter 4     | Jul 2022     | 39%                                                                               | 49%                                                       | 32%                                                      | 50%                                                      |
|      |               | Aug 2022     | 45%                                                                               | 54%                                                       | 51%                                                      | 50%                                                      |
|      |               | Sep 2022     | 46%                                                                               | 56%                                                       | 59%                                                      | 67%                                                      |
| 2023 | Quarter 1     | Oct 2022     | 49%                                                                               | 56%                                                       | 63%                                                      | 67%                                                      |
|      |               | Nov 2022     | 52%                                                                               | 56%                                                       | 68%                                                      | 67%                                                      |
|      |               | Dec 2022     | 54%                                                                               | 59%                                                       | 71%                                                      | 67%                                                      |
|      | PROJECT COUNT |              | 158                                                                               | 104                                                       | 41                                                       | 6                                                        |