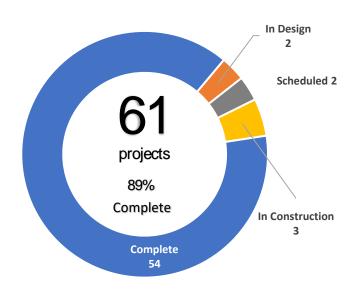

## IMP Street Maintenance Programs Summary

| Project Status     | Public Works Street Maintenance Operations (In-House & Water Utility) | Residential Street Reconstruction Program (RSRP) | Street Prevenatative Maintenance Program (SPMP) | Concrete Streets Restoration Program (Concrete) |
|--------------------|-----------------------------------------------------------------------|--------------------------------------------------|-------------------------------------------------|-------------------------------------------------|
| Pending Review     | 45                                                                    | 0                                                | 0                                               | 0                                               |
| Pending Start      | 2                                                                     | 0                                                | 1                                               | 0                                               |
| In Design          | 1                                                                     | 29                                               | 0                                               | 0                                               |
| Scheduled          | 5                                                                     | 2                                                | 8                                               | 1                                               |
| In Construction    | 20                                                                    | 12                                               | 3                                               | 1                                               |
| Complete           | 85                                                                    | 61                                               | 29                                              | 4                                               |
| Total Projects 158 |                                                                       | 104                                              | 41                                              | 6                                               |
| Program Complete   | 54%                                                                   | 59%                                              | 71%                                             | 67%                                             |

#### **IMP FY 21-22 Progress**

| FY   | Monthly Pro   | oject Status | Public Works<br>Street<br>Maintenance<br>Operations<br>(In-House & Water Utility) | Residential<br>Street Reconstruction<br>Program<br>(RSRP) | Street<br>Prevenatative<br>Maintenance Program<br>(SPMP) | Concrete<br>Streets<br>Restoration Program<br>(Concrete) |
|------|---------------|--------------|-----------------------------------------------------------------------------------|-----------------------------------------------------------|----------------------------------------------------------|----------------------------------------------------------|
| 2022 | Quarter 1     | Oct 2021     | 25%                                                                               | 32%                                                       | 0%                                                       | 0%                                                       |
|      |               | Nov 2021     | 26%                                                                               | 32%                                                       | 0%                                                       | 0%                                                       |
|      |               | Dec 2021     | 29%                                                                               | 37%                                                       | 2%                                                       | 0%                                                       |
|      | Quarter 2     | Jan 2022     | 30%                                                                               | 44%                                                       | 5%                                                       | 33%                                                      |
|      |               | Feb 2022     | 31%                                                                               | 44%                                                       | 5%                                                       | 33%                                                      |
|      |               | Mar 2022     | 36%                                                                               | 44%                                                       | 5%                                                       | 33%                                                      |
|      | Quarter 3     | Apr 2022     | 36%                                                                               | 45%                                                       | 10%                                                      | 33%                                                      |
|      |               | May 2022     | 37%                                                                               | 45%                                                       | 20%                                                      | 33%                                                      |
|      |               | Jun 2022     | 38%                                                                               | 46%                                                       | 29%                                                      | 50%                                                      |
|      | Quarter 4     | Jul 2022     | 39%                                                                               | 49%                                                       | 32%                                                      | 50%                                                      |
|      |               | Aug 2022     | 45%                                                                               | 54%                                                       | 51%                                                      | 50%                                                      |
|      |               | Sep 2022     | 46%                                                                               | 56%                                                       | 59%                                                      | 67%                                                      |
| 2023 | Quarter 1     | Oct 2022     | 49%                                                                               | 56%                                                       | 63%                                                      | 67%                                                      |
|      |               | Nov 2022     | 52%                                                                               | 56%                                                       | 68%                                                      | 67%                                                      |
|      |               | Dec 2022     | 54%                                                                               | 59%                                                       | 71%                                                      | 67%                                                      |
|      | PROJECT COUNT |              | 158                                                                               | 104                                                       | 41                                                       | 6                                                        |