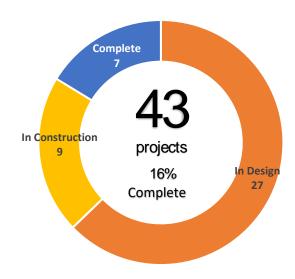

## IMP Street Maintenance Programs Summary

| Project Status     | Public Works Street Maintenance Operations (In-House & Water Utility) | Residential Street Reconstruction Program (RSRP) | Street Prevenatative Maintenance Program (SPMP) | Concrete Streets Restoration Program (Concrete) |
|--------------------|-----------------------------------------------------------------------|--------------------------------------------------|-------------------------------------------------|-------------------------------------------------|
| Pending Review     | 45                                                                    | 0                                                | 0                                               | 0                                               |
| Pending Start      | 2                                                                     | 0                                                | 1                                               | 0                                               |
| In Design          | 1                                                                     | 29                                               | 0                                               | 0                                               |
| Scheduled          | 5                                                                     | 2                                                | 8                                               | 1                                               |
| In Construction    | 20                                                                    | 12                                               | 3                                               | 1                                               |
| Complete           | 85                                                                    | 61                                               | 29                                              | 4                                               |
| Total Projects 158 |                                                                       | 104                                              | 41                                              | 6                                               |
| Program Complete   | 54%                                                                   | 59%                                              | 71%                                             | 67%                                             |

#### **IMP FY 21-22 Progress**

| FY   | Monthly Pro   | oject Status | Public Works<br>Street<br>Maintenance<br>Operations<br>(In-House & Water Utility) | Residential<br>Street Reconstruction<br>Program<br>(RSRP) | Street<br>Prevenatative<br>Maintenance Program<br>(SPMP) | Concrete<br>Streets<br>Restoration Program<br>(Concrete) |
|------|---------------|--------------|-----------------------------------------------------------------------------------|-----------------------------------------------------------|----------------------------------------------------------|----------------------------------------------------------|
| 2022 | Quarter 1     | Oct 2021     | 25%                                                                               | 32%                                                       | 0%                                                       | 0%                                                       |
|      |               | Nov 2021     | 26%                                                                               | 32%                                                       | 0%                                                       | 0%                                                       |
|      |               | Dec 2021     | 29%                                                                               | 37%                                                       | 2%                                                       | 0%                                                       |
|      | Quarter 2     | Jan 2022     | 30%                                                                               | 44%                                                       | 5%                                                       | 33%                                                      |
|      |               | Feb 2022     | 31%                                                                               | 44%                                                       | 5%                                                       | 33%                                                      |
|      |               | Mar 2022     | 36%                                                                               | 44%                                                       | 5%                                                       | 33%                                                      |
|      | Quarter 3     | Apr 2022     | 36%                                                                               | 45%                                                       | 10%                                                      | 33%                                                      |
|      |               | May 2022     | 37%                                                                               | 45%                                                       | 20%                                                      | 33%                                                      |
|      |               | Jun 2022     | 38%                                                                               | 46%                                                       | 29%                                                      | 50%                                                      |
|      | Quarter 4     | Jul 2022     | 39%                                                                               | 49%                                                       | 32%                                                      | 50%                                                      |
|      |               | Aug 2022     | 45%                                                                               | 54%                                                       | 51%                                                      | 50%                                                      |
|      |               | Sep 2022     | 46%                                                                               | 56%                                                       | 59%                                                      | 67%                                                      |
| 2023 | Quarter 1     | Oct 2022     | 49%                                                                               | 56%                                                       | 63%                                                      | 67%                                                      |
|      |               | Nov 2022     | 52%                                                                               | 56%                                                       | 68%                                                      | 67%                                                      |
|      |               | Dec 2022     | 54%                                                                               | 59%                                                       | 71%                                                      | 67%                                                      |
|      | PROJECT COUNT |              | 158                                                                               | 104                                                       | 41                                                       | 6                                                        |