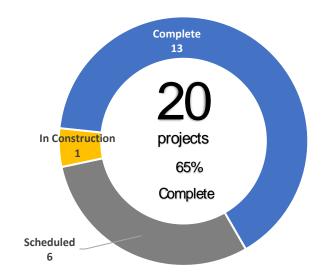

## IMP Street Maintenance Programs Summary

| Project Status     | Public Works Street Maintenance Operations (In-House & Water Utility) | Residential Street Reconstruction Program (RSRP) | Street Prevenatative Maintenance Program (SPMP) | Concrete Streets Restoration Program (Concrete) |
|--------------------|-----------------------------------------------------------------------|--------------------------------------------------|-------------------------------------------------|-------------------------------------------------|
| Pending Review     | 45                                                                    | 0                                                | 0                                               | 0                                               |
| Pending Start      | 2                                                                     | 0                                                | 1                                               | 0                                               |
| In Design          | 1                                                                     | 29                                               | 0                                               | 0                                               |
| Scheduled          | 5                                                                     | 2                                                | 8                                               | 1                                               |
| In Construction    | 20                                                                    | 12                                               | 3                                               | 1                                               |
| Complete           | 85                                                                    | 61                                               | 29                                              | 4                                               |
| Total Projects 158 |                                                                       | 104                                              | 41                                              | 6                                               |
| Program Complete   | 54%                                                                   | 59%                                              | 71%                                             | 67%                                             |

#### **IMP FY 21-22 Progress**

| FY   | Monthly Pro   | oject Status | Public Works<br>Street<br>Maintenance<br>Operations<br>(In-House & Water Utility) | Residential<br>Street Reconstruction<br>Program<br>(RSRP) | Street<br>Prevenatative<br>Maintenance Program<br>(SPMP) | Concrete<br>Streets<br>Restoration Program<br>(Concrete) |
|------|---------------|--------------|-----------------------------------------------------------------------------------|-----------------------------------------------------------|----------------------------------------------------------|----------------------------------------------------------|
| 2022 | Quarter 1     | Oct 2021     | 25%                                                                               | 32%                                                       | 0%                                                       | 0%                                                       |
|      |               | Nov 2021     | 26%                                                                               | 32%                                                       | 0%                                                       | 0%                                                       |
|      |               | Dec 2021     | 29%                                                                               | 37%                                                       | 2%                                                       | 0%                                                       |
|      | Quarter 2     | Jan 2022     | 30%                                                                               | 44%                                                       | 5%                                                       | 33%                                                      |
|      |               | Feb 2022     | 31%                                                                               | 44%                                                       | 5%                                                       | 33%                                                      |
|      |               | Mar 2022     | 36%                                                                               | 44%                                                       | 5%                                                       | 33%                                                      |
|      | Quarter 3     | Apr 2022     | 36%                                                                               | 45%                                                       | 10%                                                      | 33%                                                      |
|      |               | May 2022     | 37%                                                                               | 45%                                                       | 20%                                                      | 33%                                                      |
|      |               | Jun 2022     | 38%                                                                               | 46%                                                       | 29%                                                      | 50%                                                      |
|      | Quarter 4     | Jul 2022     | 39%                                                                               | 49%                                                       | 32%                                                      | 50%                                                      |
|      |               | Aug 2022     | 45%                                                                               | 54%                                                       | 51%                                                      | 50%                                                      |
|      |               | Sep 2022     | 46%                                                                               | 56%                                                       | 59%                                                      | 67%                                                      |
| 2023 | Quarter 1     | Oct 2022     | 49%                                                                               | 56%                                                       | 63%                                                      | 67%                                                      |
|      |               | Nov 2022     | 52%                                                                               | 56%                                                       | 68%                                                      | 67%                                                      |
|      |               | Dec 2022     | 54%                                                                               | 59%                                                       | 71%                                                      | 67%                                                      |
|      | PROJECT COUNT |              | 158                                                                               | 104                                                       | 41                                                       | 6                                                        |