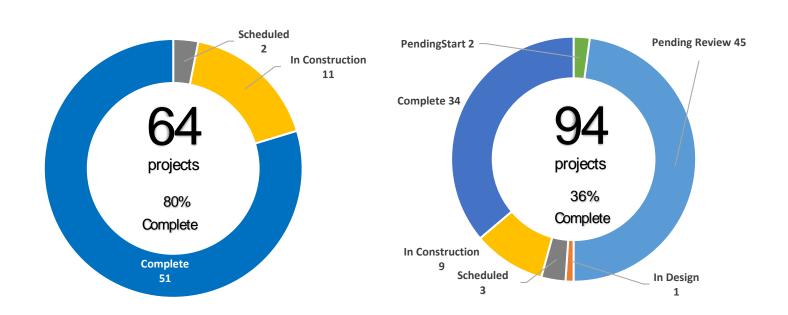

#### **FY2021-2022 IMP Summary**

| Project Status  | Projects | Lane Miles<br>Constructed |
|-----------------|----------|---------------------------|
| Pending Review  | 45       |                           |
| Pending Start   | 3        |                           |
| In Design       | 30       |                           |
| Scheduled       | 16       |                           |
| In Construction | 36       |                           |
| Complete        | 179      | 141.49                    |
| Total Projects  | 309      |                           |

#### **Project Status Definitions**

Pending Review - Project under review to determine repair method.

Pending Start (Design) - Project planned; awaiting design.

Pending Start (Flatwork) - Project planned; coordinating flatwork improvements.

Pending Start (Utilities) - Project planned; coordinating utility improvements.

In Design - Project in design phase.

**Scheduled** - Project design complete; in the process of scheduling construction.

In Construction - Project in construction phase.

Complete - Project has been deemed substantially complete.