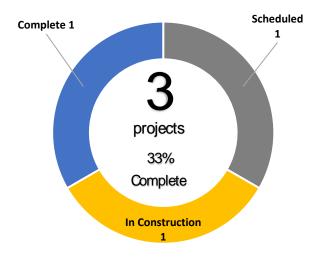

## IMP Street Maintenance Programs Summary

| Project Status     | Public Works Street Maintenance Operations (In-House & Water Utility) | Residential Street Reconstruction Program (RSRP) | Street Prevenatative Maintenance Program (SPMP) | Concrete Streets Restoration Program (Concrete) |
|--------------------|-----------------------------------------------------------------------|--------------------------------------------------|-------------------------------------------------|-------------------------------------------------|
| Pending Review     | 45                                                                    | 0                                                | 0                                               | 0                                               |
| Pending Start      | 2                                                                     | 0                                                | 1                                               | 0                                               |
| In Design          | 1                                                                     | 29                                               | 0                                               | 0                                               |
| Scheduled          | 5                                                                     | 2                                                | 8                                               | 1                                               |
| In Construction    | 20                                                                    | 12                                               | 3                                               | 1                                               |
| Complete           | 85                                                                    | 61                                               | 29                                              | 4                                               |
| Total Projects 158 |                                                                       | 104                                              | 41                                              | 6                                               |
| Program Complete   | 54%                                                                   | 59%                                              | 71%                                             | 67%                                             |

#### **IMP FY 21-22 Progress**

| FY   | Monthly Pro   | oject Status | Public Works<br>Street<br>Maintenance<br>Operations<br>(In-House & Water Utility) | Residential<br>Street Reconstruction<br>Program<br>(RSRP) | Street<br>Prevenatative<br>Maintenance Program<br>(SPMP) | Concrete<br>Streets<br>Restoration Program<br>(Concrete) |
|------|---------------|--------------|-----------------------------------------------------------------------------------|-----------------------------------------------------------|----------------------------------------------------------|----------------------------------------------------------|
| 2022 | Quarter 1     | Oct 2021     | 25%                                                                               | 32%                                                       | 0%                                                       | 0%                                                       |
|      |               | Nov 2021     | 26%                                                                               | 32%                                                       | 0%                                                       | 0%                                                       |
|      |               | Dec 2021     | 29%                                                                               | 37%                                                       | 2%                                                       | 0%                                                       |
|      | Quarter 2     | Jan 2022     | 30%                                                                               | 44%                                                       | 5%                                                       | 33%                                                      |
|      |               | Feb 2022     | 31%                                                                               | 44%                                                       | 5%                                                       | 33%                                                      |
|      |               | Mar 2022     | 36%                                                                               | 44%                                                       | 5%                                                       | 33%                                                      |
|      | Quarter 3     | Apr 2022     | 36%                                                                               | 45%                                                       | 10%                                                      | 33%                                                      |
|      |               | May 2022     | 37%                                                                               | 45%                                                       | 20%                                                      | 33%                                                      |
|      |               | Jun 2022     | 38%                                                                               | 46%                                                       | 29%                                                      | 50%                                                      |
|      | Quarter 4     | Jul 2022     | 39%                                                                               | 49%                                                       | 32%                                                      | 50%                                                      |
|      |               | Aug 2022     | 45%                                                                               | 54%                                                       | 51%                                                      | 50%                                                      |
|      |               | Sep 2022     | 46%                                                                               | 56%                                                       | 59%                                                      | 67%                                                      |
| 2023 | Quarter 1     | Oct 2022     | 49%                                                                               | 56%                                                       | 63%                                                      | 67%                                                      |
|      |               | Nov 2022     | 52%                                                                               | 56%                                                       | 68%                                                      | 67%                                                      |
|      |               | Dec 2022     | 54%                                                                               | 59%                                                       | 71%                                                      | 67%                                                      |
|      | PROJECT COUNT |              | 158                                                                               | 104                                                       | 41                                                       | 6                                                        |