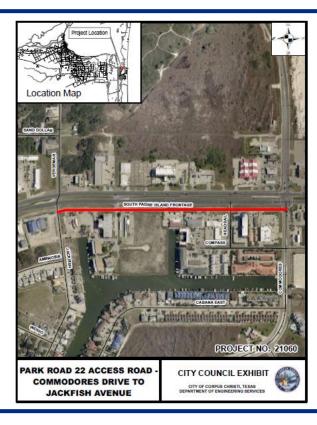

## Park Road 22 South Access Road (Commodore to Jackfish)

Council Presentation May 9, 2023

## **Construction Project**

This motion awards a construction contract with Reytec Construction, Corpus Christi, Texas for complete reconstruction of Park Road 22 South Access Road – Commodore to Jackfish. The existing roadway will be demolished and rebuilt with new concrete pavement, curb and gutter, sidewalks, ADA compliant curb ramps, signage, pavement markings, and installation of street lighting. In addition to roadway improvements, the Project includes stormwater, water, and wastewater infrastructure improvements.