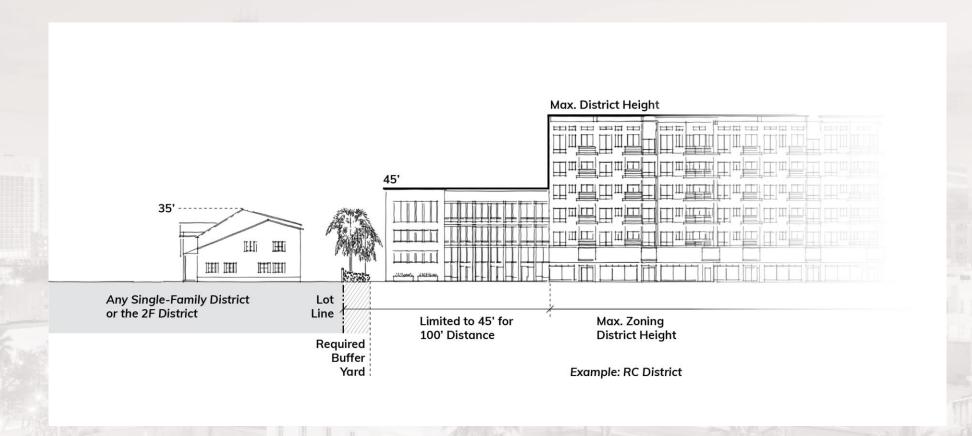

## Districts **Height Transition**

Height transitions have been added to certain districts when adjacent to SF District or the 2F District