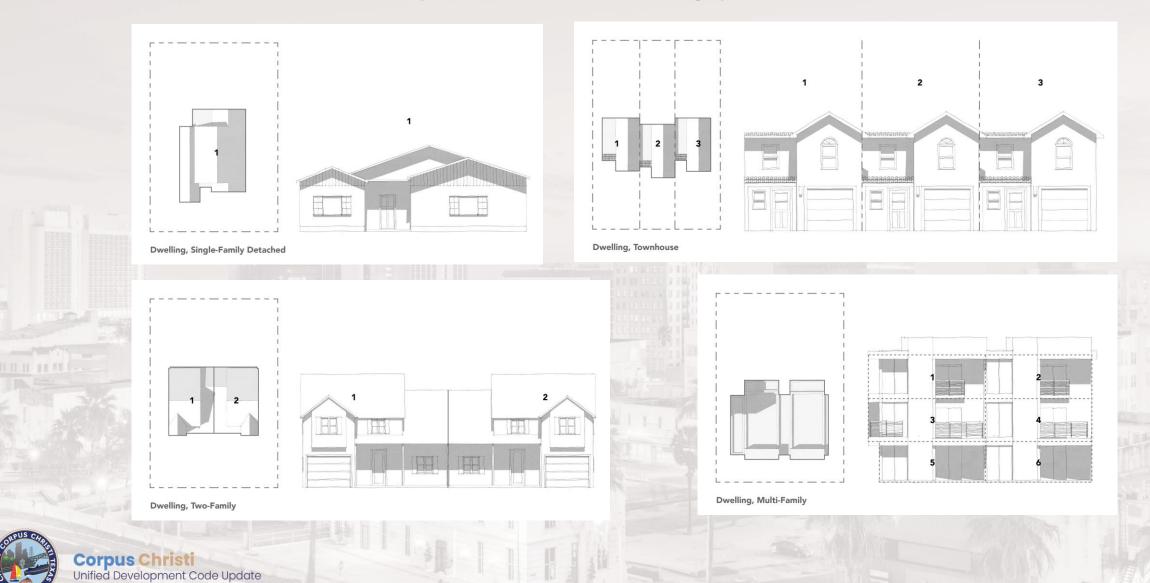

### Simplify the residential dwelling types permitted

### **Districts Residential**

The residential district structure has been refined to better reflect the character of Corpus Christi

| Proposed District                  | Purpose                                                                                                       | Minimum<br>Lot Area<br>+<br>Lot Width | Maximum<br>Height |
|------------------------------------|---------------------------------------------------------------------------------------------------------------|---------------------------------------|-------------------|
| FR Farm Rural                      | Land that is relatively undeveloped and agricultural in nature; permit continued use of land for agricultural | 5 acres<br>150'                       | 45'               |
| SF-E Single-Family Estate District | Single-family dwellings on large lots with more generous setbacks                                             | 22,000sf<br>75'                       | 35'               |
| SF-10 Single-Family District       | Single-family dwellings on larger lots in a predominantly suburban development pattern                        | 10,000sf<br>50'                       | 35'               |
| SF-6 Single-Family District        | Single-family dwellings on moderately sized lots                                                              | 6,000sf<br>45'                        | 35'               |
| SF-4.5 Single-Family District      | Single-family dwellings within a denser development pattern of smaller lots                                   | 4,500sf<br>40                         | 35'               |

#### The residential district structure has been refined to better reflect the character of Corpus Christi

| Proposed<br>District          | Purpose                                                                                  | Minimum Lot Area                                                          | Maximum Height                                                                                    |
|-------------------------------|------------------------------------------------------------------------------------------|---------------------------------------------------------------------------|---------------------------------------------------------------------------------------------------|
| 2F Two-Family District        | Single-family and two-family residential development                                     | SF: 4,500sf<br>2F: 6,000sf                                                | 35'                                                                                               |
| TH Townhouse<br>District      | A mix of single-family, two-family, and townhouse dwellings                              | SF, 2F: 4,500sf<br>Townhouse: 2,200sf per<br>unit                         | SF, 2F: 35'<br>Townhouse: 45'                                                                     |
| MF-1 Multi-Family<br>District | A mix of single-family, two-family, townhouse, and medium density multi-family dwellings | SF, 2F: 4,500sf<br>Townhouse: 2,200sf per<br>unit<br>MF: 1,500sf per unit | SF, 2F: 35' Townhouse: 45' MF: 70' * * Transition when abutting SF Districts or 2F District (45') |
| MF-2 Multi-Family<br>District | A higher density mix of townhouse and multi-<br>family dwellings                         | Townhouse: 1,500sf per unit MF: 1,000sf per unit                          | Townhouse: 45' MF: Unlimited *  * Transition when abutting SF Districts or 2F District (45'/65')  |