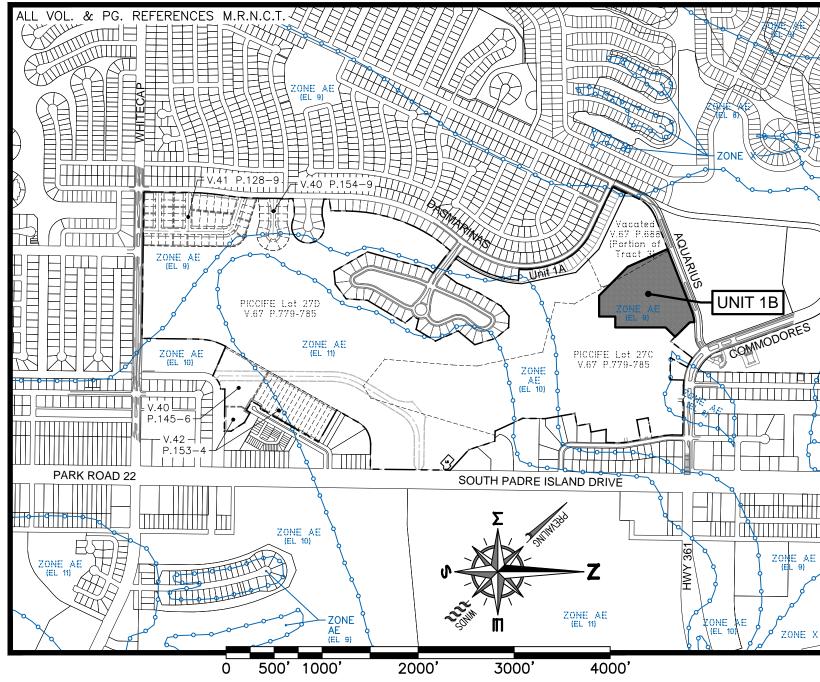

## Plat of WHITECAP NORTH PADRE ISLAND Unit 1B Page 1 of 2

BEING 12.855 ACRES OUT OF A PORTION OF TRACT 27C OF THE PADRE ISLAND - CORPUS CHRISTI ISLAND FAIRWAY ESTATES, HEREAFTER REFERRED TO AS P.I.C.C.I.F.E., LOTS 27C AND 27D, A MAP OF WHICH IS RECORDED IN VOL. 67, PG. 779-785, MAP RECORDS, NUECES COUNTY, TEXAS, A PORTION OF P.I.C.C.I.F.E., BLOCKS 24-33, A MAP OF WHICH IS RECORDED IN VOL. 40, PG. 154-159, MAP RECORDS, NUECES COUNTY, TEXAS, A PORTION OF P.I.C.C.I.F.E., BLOCKS 43 & 44, A MAP OF WHICH IS RECORDED IN VOL. 42, PG. 10-11, MAP RECORDS, NUECES COUNTY, TEXAS, AND PORTIONS OF P.I.C.C.I.F.E., BLOCKS 34, 35, AND 36, A MAP OF WHICH IS RECORDED IN VOL. 40, PG. 183-184, MAP RECORDS, NUECES COUNTY, TEXAS, SAID BLOCKS 26, 35, 36, 43, 44, AND A PORTION OF BLOCK 34 NOW VACATED AS PER PLAT RECORDED IN VOL. 67, PG. 688, MAP RECORDS, NUECES COUNTY, TEXAS, SAID 12.855 ACRES ALSO BEING A PORTION OF TRACT 3 AS REFERENCED IN CORRECTION WARRANTY DEED, DOC. NO. 2018045542, OFFICIAL RECORDS, NUECES COUNTY, TEXAS, AND DESCRIBED BY METES & BOUNDS OF A 28.629 ACRE TRACT (TRACT 1), A 72.316 ACRE TRACT (TRACT 2), A 74.440 ACRE TRACT (TRACT 3), AND A 30.684 ACRE TRACT (TRACT 4), SAVE & EXCEPT 3.766 ACRES OF A 80-FOOT WIDE STREET TRACT, ALSO KNOWN AS 'AQUARIUS STREET RE-ALIGNMENT', RECORDED IN DOC. NO. 2011039226, OFFICIAL RECORDS, NUECES COUNTY, TEXAS.

## NOTES

- 1. TOTAL PLATTED AREA IS 12.855 ACRES (INCLUDES NAVIGABLE CHANNEL).
- 2. FEMA MAP NUMBER 48355C0755G, OCTOBER 13, 2022 DESIGNATES THE ENTIRETY OF UNIT 1A AS ZONE AE WITH FLOOD ELEVATION 9 AS SHOWN THIS SHEET. THE FINISH FLOOR ELEVATION OF RESIDENTIAL STRUCTURES MUST BE 1 FOOT ABOVE THE BASE FLOOD ELEVATION AS INDICATED ON THE FLOOD HAZARD BOUNDARY MAP AND IS FURTHER SUBJECT TO ADDITIONAL REGULATIONS CONTAINED IN THE CORPUS CHRISTI FLOOD HAZARD PREVENTION CODE.
- 3. IN ADDITION TO THE REQUIREMENTS OF NOTE 2 ABOVE, THE FINISHED FLOOR ELEVATION MUST BE A MINIMUM OF 18 INCHES ABOVE THE ADJACENT TOP OF CURB.
- 4. THE RECEIVING WATERS FOR THE STORM WATER RUNOFF FROM THIS PROPERTY IS THE LAGUNA MADRE. THE TCEQ HAS CLASSIFIED THE AQUATIC LIFE USE FOR THE LAGUNA MADRE AS 'EXCEPTIONAL' AND 'OYSTER WATERS'. TCEQ ALSO CATEGORIZED THE LAGUNA MADRE AS 'CONTACT RECREATION' USE.
- 5. THE ENTIRE PROPERTY LIES WITHIN THE CITY LIMITS OF THE CITY OF CORPUS CHRISTI.
- DEVELOPMENT WITHIN THIS PROPERTY SHALL BE GENERALLY CONSISTENT WITH THE DEVELOPMENT PLAN DESCRIBED IN THE PLANNED UNIT DEVELOPMENT (PUD) ORDINANCE 032890 AS APPROVED BY CITY COUNCIL, EFFECTIVE OCTOBER 24, 2022. DEVELOPMENT STANDARDS NOT ADDRESSED IN THE PUD DEVELOPMENT PLAN SHALL COMPLY WITH THE UNIFIED DEVELOPMENT CODE.
- 7. THE YARD REQUIREMENT, AS DEPICTED ON THE PLAT, IS IN ACCORDANCE WITH PUD ORDINANCE 032890, EFFECTIVE OCTOBER 24, 2022, AND THE UNIFIED DEVELOPMENT CODE (UDC) AND IS SUBJECT TO CHANGE AS THE ZONING MAY CHANGE. ADDITIONAL SIDE (5-FT) YARD UDC REQUIREMENTS APPLY (NOT SHOWN).
- EASEMENTS SHOWN ARE DEDICATED TO THE PUBLIC FOR THE INSTALLATION, OPERATION 8. AND USE OF PUBLIC UTILITIES.
- ALL BEARINGS BASED ON GLOBAL POSITIONING SYSTEM, TEXAS STATE PLANE NAD 83, 9. TEXAS SOUTH ZONE 4205.
- 10. THE OWNER OF EACH LOT IS RESPONSIBLE FOR STORM WATER POLLUTION PREVENTION PLAN PER TCEQ REQUIREMENTS.
- 11. BLOCK 5, LOTS 1 & 2; BLOCK 6, LOTS 1 & 21; BLOCK 7, LOT 1; BLOCK 8, LOTS 1, 6, 11, 12, 17, & 22; AND BLOCK 9, LOTS 1, 2, & 7; ARE PRIVATE PARKS TO BE MAINTAINED BY THE HOMEOWNERS ASSOCIATION.
- 12. FRONT YARD REQUIREMENTS SHALL BE 10-FT AS NOTED ON THIS PLAT AND ON THE ENLARGED LOT PLANS SHEET 2. FURTHER, NOTE THAT PRIVATE GARAGES, DETACHED OR ATTACHED, SHALL MAINTAIN A YARD OF 15-FT FROM GARAGE ENTRANCE TO STREET RIGHT-OF-WAY, ALSO AS NOTED ON SAID ENLARGED LOT PLANS, AND AS DESCRIBED IN THE PLANNED UNIT DEVELOPMENT (PUD) ORDINANCE 032890 AS APPROVED BY CITY COUNCIL, EFFECTIVE OCTOBER 24, 2022.