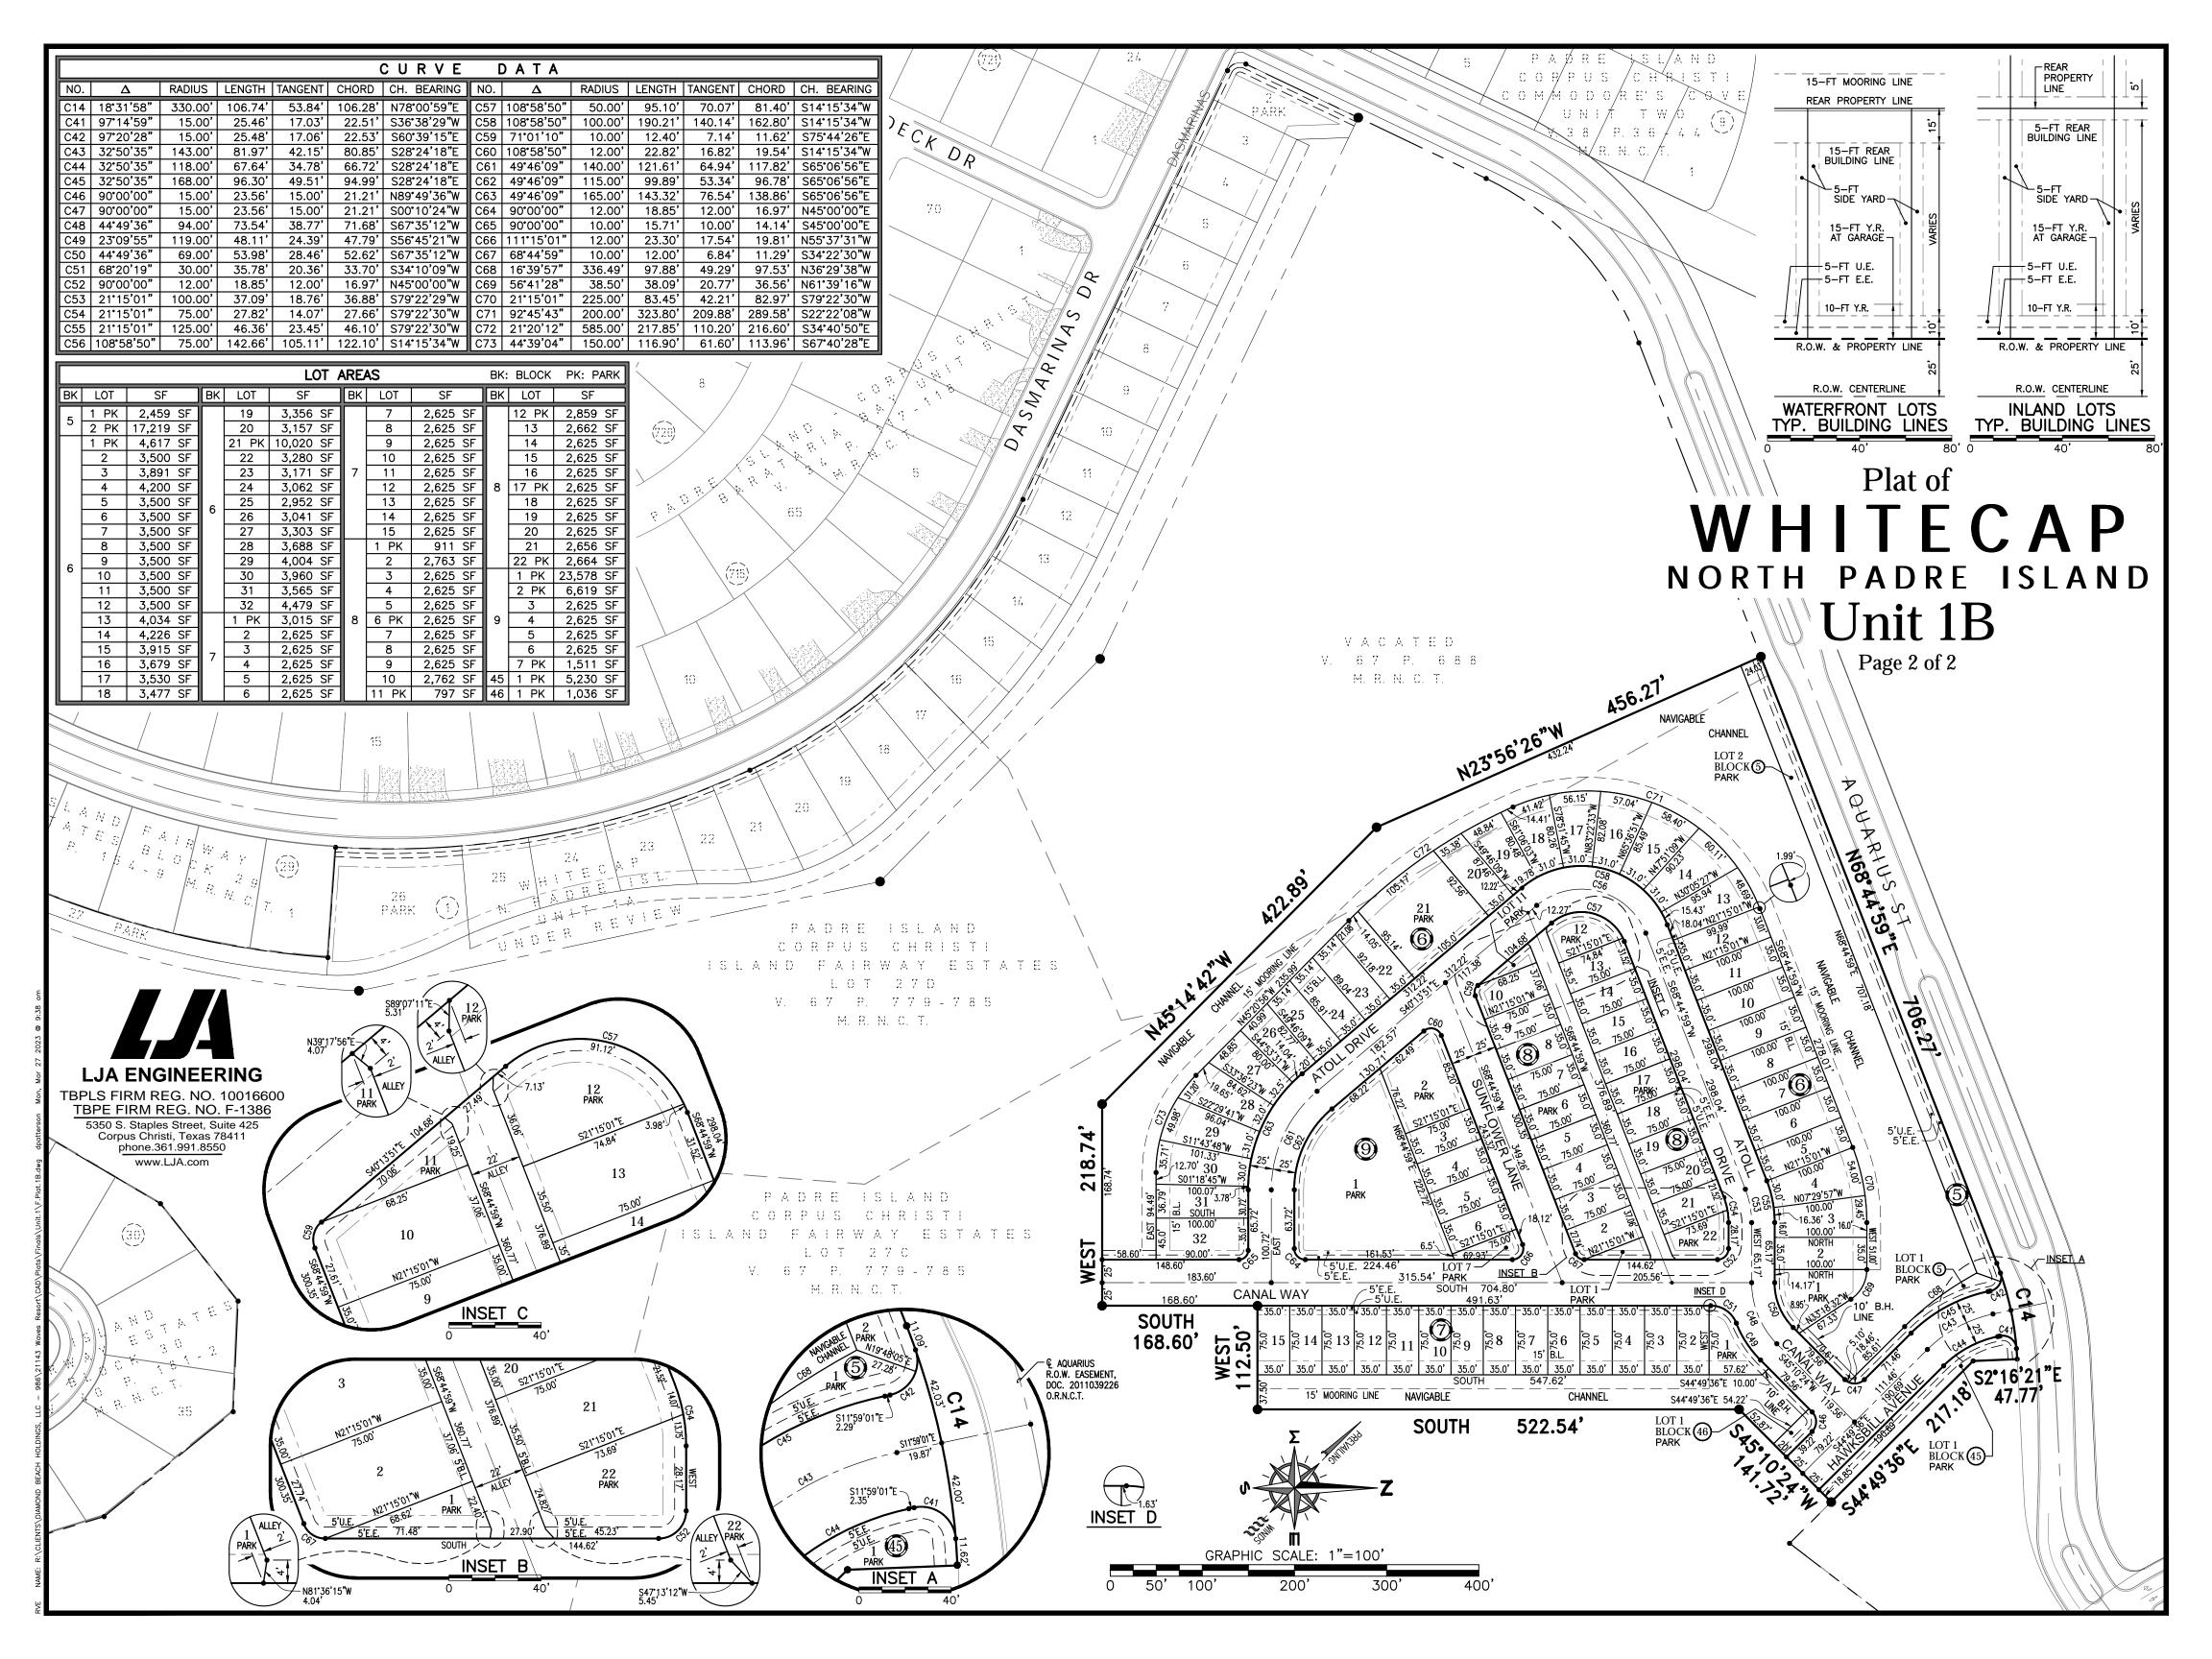

## Plat of WHITECAP NORTH PADRE ISLAND Unit 1B Page 1 of 2

BEING 12.855 ACRES OUT OF A PORTION OF TRACT 27C OF THE PADRE ISLAND - CORPUS CHRISTI ISLAND FAIRWAY ESTATES, HEREAFTER REFERRED TO AS P.I.C.C.I.F.E., LOTS 27C AND 27D, A MAP OF WHICH IS RECORDED IN VOL. 67, PG. 779-785, MAP RECORDS, NUECES COUNTY, TEXAS, A PORTION OF P.I.C.C.I.F.E., BLOCKS 24-33, A MAP OF WHICH IS RECORDED IN VOL. 40, PG. 154-159, MAP RECORDS, NUECES COUNTY, TEXAS, A PORTION OF P.I.C.C.I.F.E., BLOCKS 43 & 44, A MAP OF WHICH IS RECORDED IN VOL. 42, PG. 10-11, MAP RECORDS, NUECES COUNTY, TEXAS, AND PORTIONS OF P.I.C.C.I.F.E., BLOCKS 34, 35, AND 36, A MAP OF WHICH IS RECORDED IN VOL. 40, PG. 183-184, MAP RECORDS, NUECES COUNTY, TEXAS, SAID BLOCKS 26, 35, 36, 43, 44, AND A PORTION OF BLOCK 34 NOW VACATED AS PER PLAT RECORDED IN VOL. 67, PG. 688, MAP RECORDS, NUECES COUNTY, TEXAS, SAID 12.855 ACRES ALSO BEING A PORTION OF TRACT 3 AS REFERENCED IN CORRECTION WARRANTY DEED, DOC. NO. 2018045542, OFFICIAL RECORDS, NUECES COUNTY, TEXAS, AND DESCRIBED BY METES & BOUNDS OF A 28.629 ACRE TRACT (TRACT 1), A 72.316 ACRE TRACT (TRACT 2), A 74.440 ACRE TRACT (TRACT 3), AND A 30.684 ACRE TRACT (TRACT 4), SAVE & EXCEPT 3.766 ACRES OF A 80-FOOT WIDE STREET TRACT, ALSO KNOWN AS 'AQUARIUS STREET RE-ALIGNMENT', RECORDED IN DOC. NO. 2011039226, OFFICIAL RECORDS, NUECES COUNTY, TEXAS.

## NOTES

- 1. TOTAL PLATTED AREA IS 12.855 ACRES (INCLUDES NAVIGABLE CHANNEL).
- 2. FEMA MAP NUMBER 48355C0755G, OCTOBER 13, 2022 DESIGNATES THE ENTIRETY OF UNIT 1A AS ZONE AE WITH FLOOD ELEVATION 9 AS SHOWN THIS SHEET. THE FINISH FLOOR ELEVATION OF RESIDENTIAL STRUCTURES MUST BE 1 FOOT ABOVE THE BASE FLOOD ELEVATION AS INDICATED ON THE FLOOD HAZARD BOUNDARY MAP AND IS FURTHER SUBJECT TO ADDITIONAL REGULATIONS CONTAINED IN THE CORPUS CHRISTI FLOOD HAZARD PREVENTION CODE.
- 3. IN ADDITION TO THE REQUIREMENTS OF NOTE 2 ABOVE, THE FINISHED FLOOR ELEVATION MUST BE A MINIMUM OF 18 INCHES ABOVE THE ADJACENT TOP OF CURB.
- 4. THE RECEIVING WATERS FOR THE STORM WATER RUNOFF FROM THIS PROPERTY IS THE LAGUNA MADRE. THE TCEQ HAS CLASSIFIED THE AQUATIC LIFE USE FOR THE LAGUNA MADRE AS 'EXCEPTIONAL' AND 'OYSTER WATERS'. TCEQ ALSO CATEGORIZED THE LAGUNA MADRE AS 'CONTACT RECREATION' USE.
- 5. THE ENTIRE PROPERTY LIES WITHIN THE CITY LIMITS OF THE CITY OF CORPUS CHRISTI.
- DEVELOPMENT WITHIN THIS PROPERTY SHALL BE GENERALLY CONSISTENT WITH THE DEVELOPMENT PLAN DESCRIBED IN THE PLANNED UNIT DEVELOPMENT (PUD) ORDINANCE 032890 AS APPROVED BY CITY COUNCIL, EFFECTIVE OCTOBER 24, 2022. DEVELOPMENT STANDARDS NOT ADDRESSED IN THE PUD DEVELOPMENT PLAN SHALL COMPLY WITH THE UNIFIED DEVELOPMENT CODE.
- 7. THE YARD REQUIREMENT, AS DEPICTED ON THE PLAT, IS IN ACCORDANCE WITH PUD ORDINANCE 032890, EFFECTIVE OCTOBER 24, 2022, AND THE UNIFIED DEVELOPMENT CODE (UDC) AND IS SUBJECT TO CHANGE AS THE ZONING MAY CHANGE. ADDITIONAL SIDE (5-FT) YARD UDC REQUIREMENTS APPLY (NOT SHOWN).
- EASEMENTS SHOWN ARE DEDICATED TO THE PUBLIC FOR THE INSTALLATION, OPERATION 8. AND USE OF PUBLIC UTILITIES.
- ALL BEARINGS BASED ON GLOBAL POSITIONING SYSTEM, TEXAS STATE PLANE NAD 83, 9. TEXAS SOUTH ZONE 4205.
- 10. THE OWNER OF EACH LOT IS RESPONSIBLE FOR STORM WATER POLLUTION PREVENTION PLAN PER TCEQ REQUIREMENTS.
- 11. BLOCK 5, LOTS 1 & 2; BLOCK 6, LOTS 1 & 21; BLOCK 7, LOT 1; BLOCK 8, LOTS 1, 6, 11, 12, 17, & 22; AND BLOCK 9, LOTS 1, 2, & 7; ARE PRIVATE PARKS TO BE MAINTAINED BY THE HOMEOWNERS ASSOCIATION.
- 12. FRONT YARD REQUIREMENTS SHALL BE 10-FT AS NOTED ON THIS PLAT AND ON THE ENLARGED LOT PLANS SHEET 2. FURTHER, NOTE THAT PRIVATE GARAGES, DETACHED OR ATTACHED, SHALL MAINTAIN A YARD OF 15-FT FROM GARAGE ENTRANCE TO STREET RIGHT-OF-WAY, ALSO AS NOTED ON SAID ENLARGED LOT PLANS, AND AS DESCRIBED IN THE PLANNED UNIT DEVELOPMENT (PUD) ORDINANCE 032890 AS APPROVED BY CITY COUNCIL, EFFECTIVE OCTOBER 24, 2022.