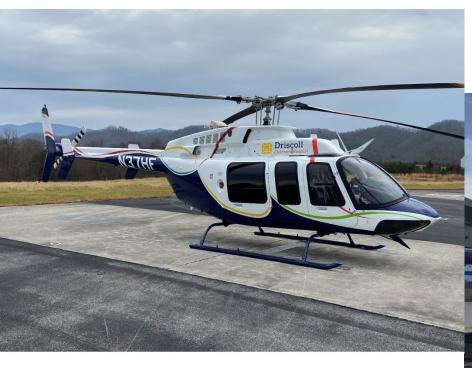

## **Deciding Modality**

- \* Rotor-wing: 420 completed missions in 2022
  - \* Functional range up to 150 miles
    - Surgical Emergencies
    - \* Intubated or requiring ongoing respiratory support
    - \* Long-bone/Complex Fractures