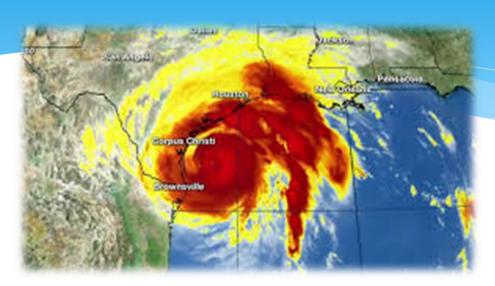

## Today's Transport





## **Deciding Modality**

- \* Ground: 865 completed missions in 2022
  - \* Limit of 100 miles
    - \* Stable
    - \* Non-life threatening
    - \* Room air/nasal cannula



## **Deciding Modality**

- \* Fixed-wing: 624 completed missions in 2022
  - \* Distance exceeding 100 miles
    - Hemodynamic Liability
    - Cardiovascular Instability
    - \* Neurological Insults
    - \* Traumatic Conditions
    - Neonatal Emergencies
    - Congenital Defects



## **Deciding Modality**

- \* Rotor-wing: 420 completed missions in 2022
  - \* Functional range up to 150 miles
    - Surgical Emergencies
    - \* Intubated or requiring ongoing respiratory support
    - \* Long-bone/Complex Fractures



#### Memorable Missions....





#### Memorable Missions....



10 babies; 14 ½ hours







Thank you