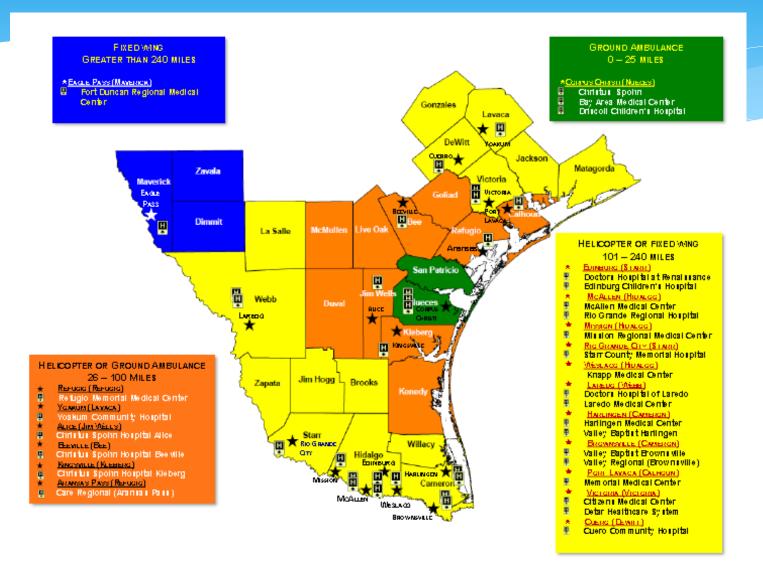

# Typical Transport Coverage

## **Deciding Modality**

- \* Ground: 865 completed missions in 2022
  - \* Limit of 100 miles
    - \* Stable
    - \* Non-life threatening
    - \* Room air/nasal cannula

## **Deciding Modality**

- \* Fixed-wing: 624 completed missions in 2022
  - \* Distance exceeding 100 miles
    - Hemodynamic Liability
    - Cardiovascular Instability
    - \* Neurological Insults
    - \* Traumatic Conditions
    - Neonatal Emergencies
    - Congenital Defects

## **Deciding Modality**

- \* Rotor-wing: 420 completed missions in 2022
  - \* Functional range up to 150 miles
    - Surgical Emergencies
    - \* Intubated or requiring ongoing respiratory support
    - \* Long-bone/Complex Fractures