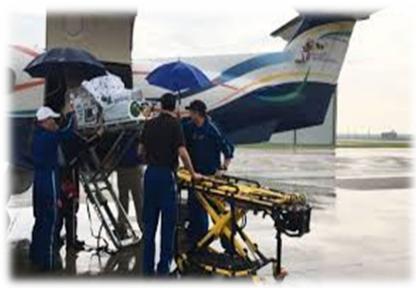

## **Deciding Modality**

- \* Fixed-wing: 624 completed missions in 2022
  - \* Distance exceeding 100 miles
    - Hemodynamic Liability
    - Cardiovascular Instability
    - \* Neurological Insults
    - \* Traumatic Conditions
    - Neonatal Emergencies
    - Congenital Defects

#### Memorable Missions....