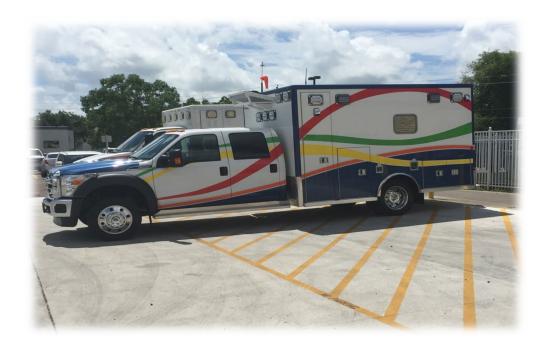

## **Deciding Modality**

- \* Ground: 865 completed missions in 2022
  - \* Limit of 100 miles
    - \* Stable
    - \* Non-life threatening
    - \* Room air/nasal cannula