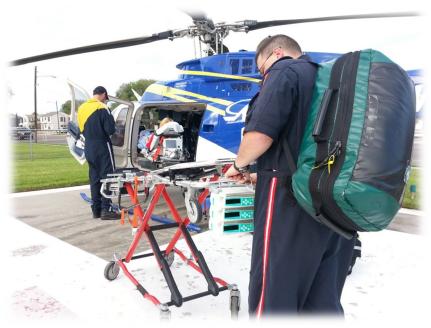

## **Deciding Modality**

- \* Rotor-wing: 420 completed missions in 2022
  - \* Functional range up to 150 miles
    - Surgical Emergencies
    - \* Intubated or requiring ongoing respiratory support
    - \* Long-bone/Complex Fractures