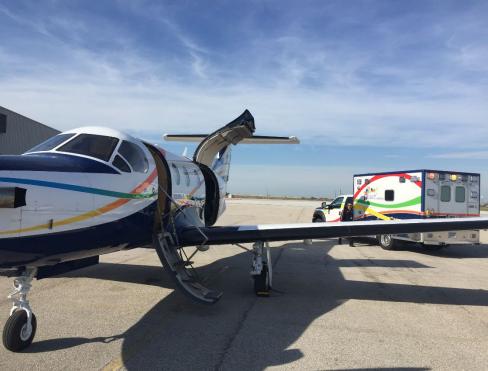

## **Deciding Modality**

- \* Fixed-wing: 624 completed missions in 2022
  - \* Distance exceeding 100 miles
    - Hemodynamic Liability
    - Cardiovascular Instability
    - \* Neurological Insults
    - \* Traumatic Conditions
    - Neonatal Emergencies
    - Congenital Defects