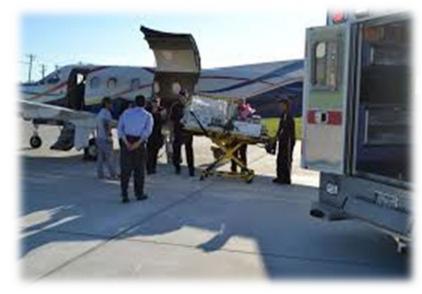

## **Deciding Modality**

- \* Fixed-wing: 624 completed missions in 2022
  - \* Distance exceeding 100 miles
    - Hemodynamic Liability
    - Cardiovascular Instability
    - \* Neurological Insults
    - \* Traumatic Conditions
    - Neonatal Emergencies
    - Congenital Defects