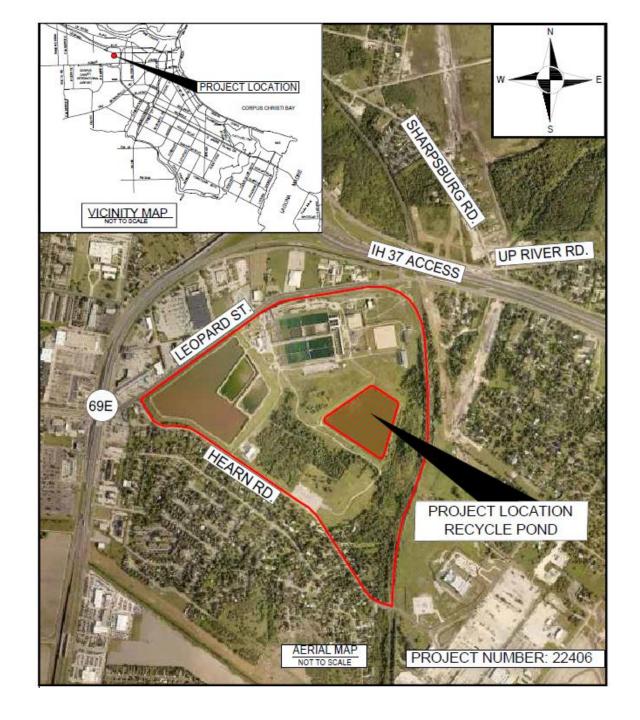

## ONSWTP Recycle Pond Improvements

Council Presentation May 23, 2023

Project Scope

- The wash water recycle pond at O.N. Stevens Water Treatment Plant is an earthen berm pond with a submersible pump station and intake structure. The earthen berm has approximately 300-ft exhibiting leakage and erosion of the top bank due to fluctuating water levels within the pond. Additionally, the pump station concrete structure has leakage.
- This item awards a professional services contract to provide engineering evaluation services for repairs and improvements needed at the O.N. Stevens Water Treatment Plant Wash Water Recycle Pond.