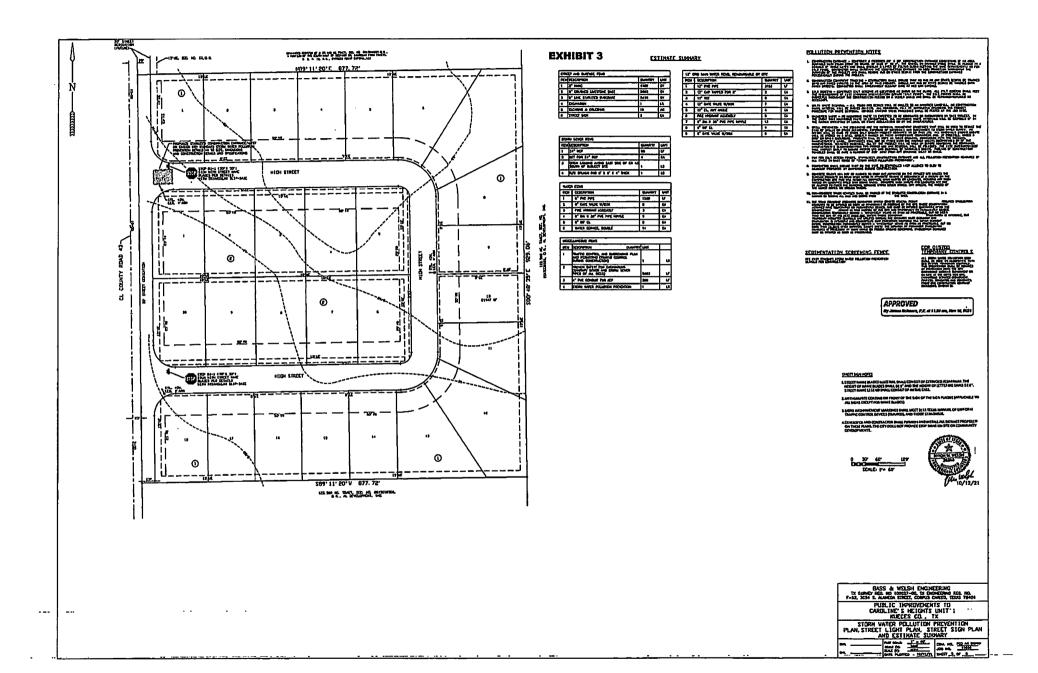

### 3. PLANS AND SPECIFICATIONS.

a. Developer/Owner shall contract with a professional engineer licensed in the State of Texas and acceptable to the City's Development Services Engineer, to prepare plans and specifications for the Grid Main Extension, as shown in the attached Exhibit 3, the content of such exhibit being incorporated by reference into this Agreement, with the following minimum requirements:

| WATER I | tems .                       | QUANTITY | UNIT |
|---------|------------------------------|----------|------|
| 1       | 12" PVCPIPE                  | 3153     |      |
| 2       | 12" CAP TAPPED FOR 2"        | . 2      | EA   |
| . 3     | 12*TEE                       | . 8      | EA   |
| 4       | 12" GATE VALVE W/BOX         | 7        | EA   |
| 5       | 12" EL, ANY ANGLE            | 4        | EA   |
| 6       | FIRE HYDRANT ASSEMBLY        | 5        | EA   |
| 7       | 6" DIA X 30" PVC PIPE NIPPLE | 15       | EA   |
| 8       | 6- 80° ET                    | 4        | ĒA   |
| 9       | 6" GATE VALVE W/BOX          | 5        | EA   |