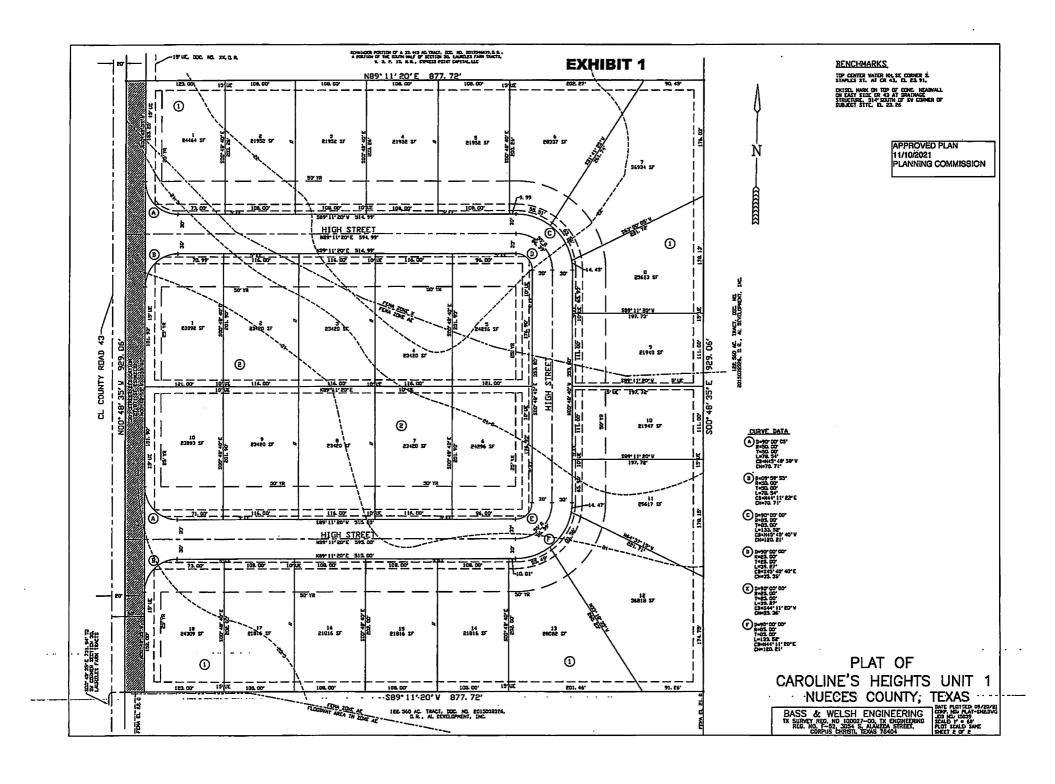

WHEREAS, the Developer/Owner, in compliance with the City's Unified Development Code ("UDC"), has a plat, approved by the Planning Commission on November 10, 2021, to develop a tract of land, to wit approximately 18,720 acres known as Caroline's Heights Unit 1, in Corpus Christi Texas as shown in the attached Exhibit 1, the content of such exhibit being incorporated by reference into this Agreement;