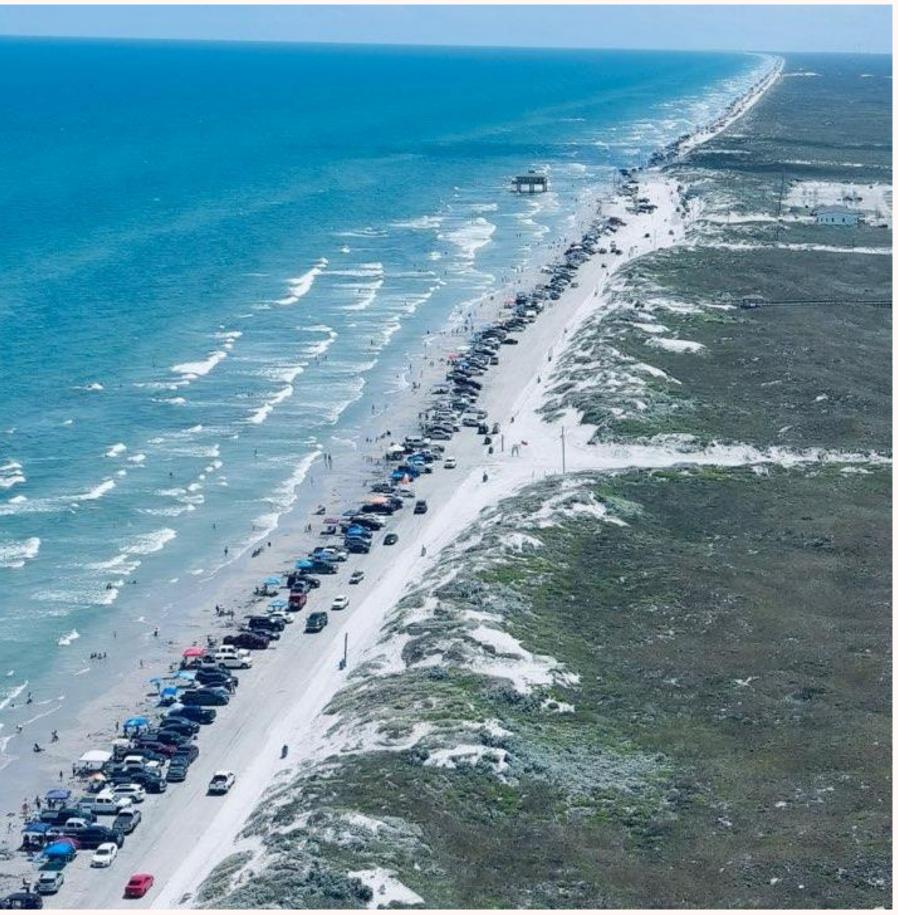

### Memorial day weekend recap



# the Gulf Coast Capital

The #1 Destination on the Texas coast

For 12 years straight

\$1.35 billion \$30.3 million

Annual Visitor Spending Local Sales Tax revenues

Source: Dean Runyan & Associates 2022

# 1.583 Million

Hotel Rooms Sold

## Corpus Christi led the Texas coast

Hotel Short Term Rental











# Traffic counts

Memorial day weekend

Aquarius drive @ Park Road 22

|          | 2021   | 2022   | 2023   | 30000 |         |
|----------|--------|--------|--------|-------|---------|
| Thursday | 14,696 | 19,459 |        | 25000 |         |
| Friday   | 17,762 | 25,035 | 26,901 | 20000 | /       |
| Saturday | 20,395 | 25,243 | 26,785 | 15000 | -       |
| Sunday   | 22,582 | 23,626 | 24,526 | 10000 |         |
| Monday   | 16,902 | 16,683 | 18,207 |       | Thursda |

### d ad 22



ay Friday Saturday Sunday Monday -2021 -2022 -2023

### Hotel occupancy rates



# 3% increase Vs last year

# \$3.1M in hotel revenue

# Short term rental bookings

### airbnb (7% increase)



10% increase in length of stay across both

Market(s): Corpus Christi DMO Area

### Vrbo (8% increase)

### KEY