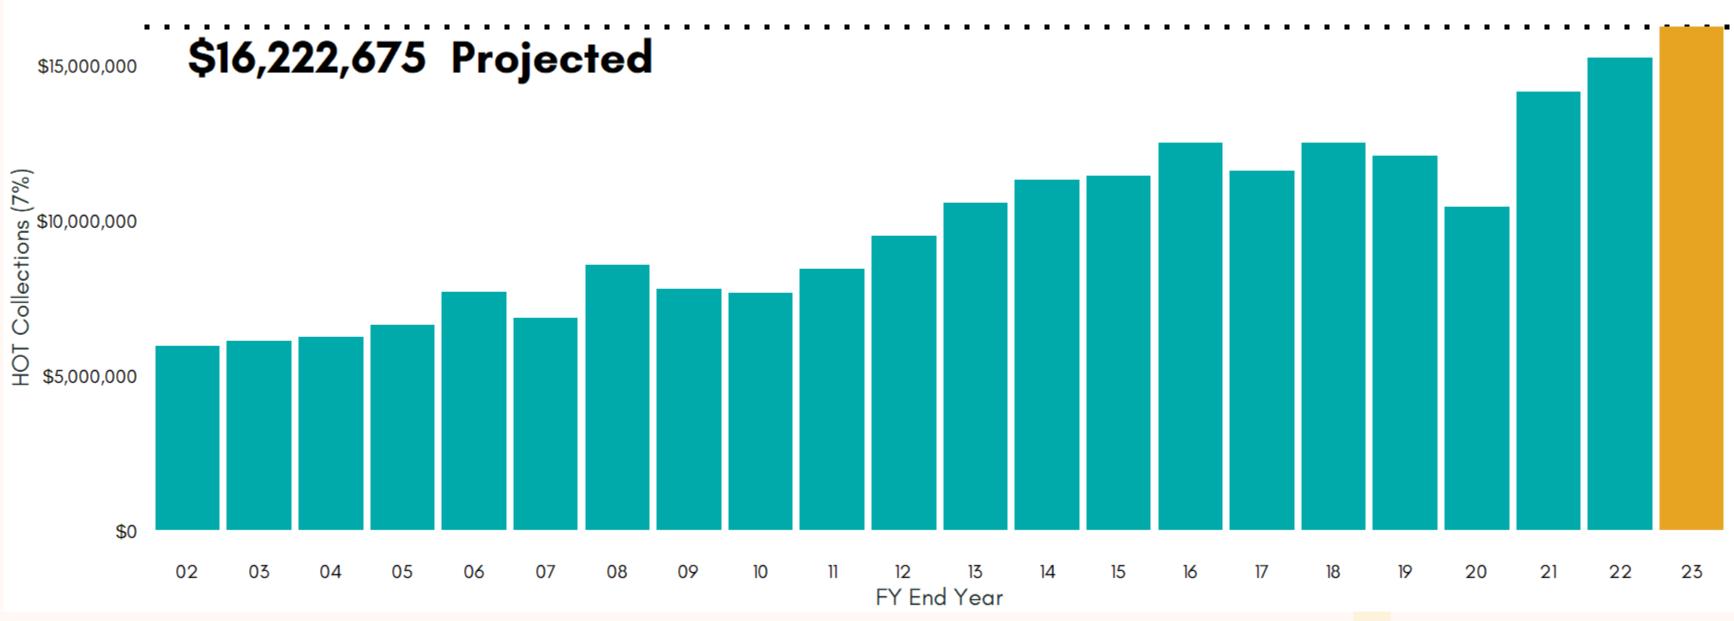

length of stay across both

Market(s): Corpus Christi DMO Area

### Vrbo (8% increase)

### KEYDATA

Created: 6/9/23 12:06 PM Market(s): Corpus Christi DMO Area



### Record weekends

# Hotel forecast

|        | Hotel<br>Room Nights | Room Nights<br>vs Last Year | Revenue | Revenue vs<br>Last Year |
|--------|----------------------|-----------------------------|---------|-------------------------|
| June   | 184.8K               | +3.1%                       | \$22.1M | +5.4%                   |
| July   | 208.9K               | +2.5%                       | \$28.2M | +3.7%                   |
| August | 151.9K               | +1.0%                       | \$16.7M | +3.3%                   |

Forecasts created by **Tourism Economics**, April 2023



### Hotel occupancy tax collections