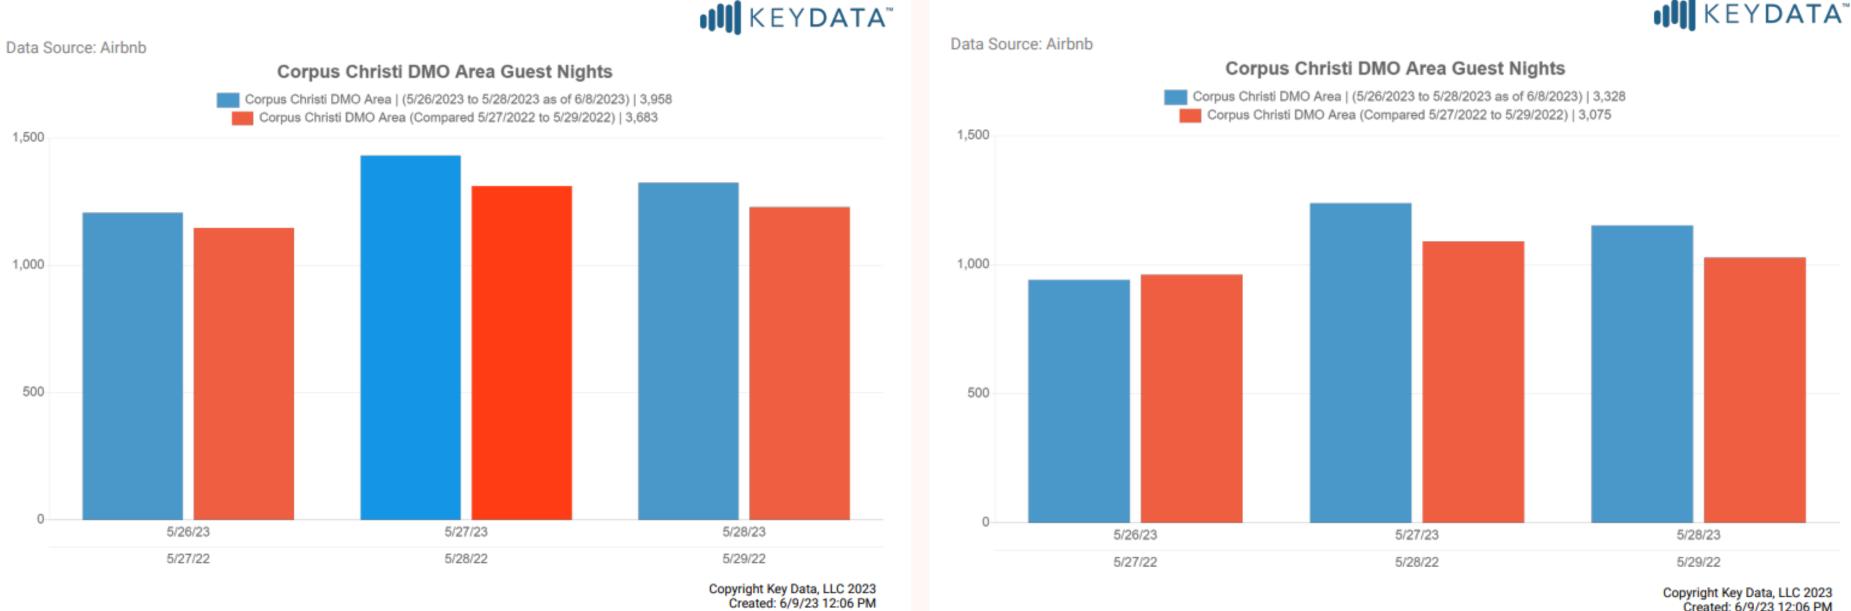

# Short term rental bookings

### airbnb (7% increase)

10% increase in length of stay across both

Market(s): Corpus Christi DMO Area

### Vrbo (8% increase)

### KEYDATA

Created: 6/9/23 12:06 PM Market(s): Corpus Christi DMO Area