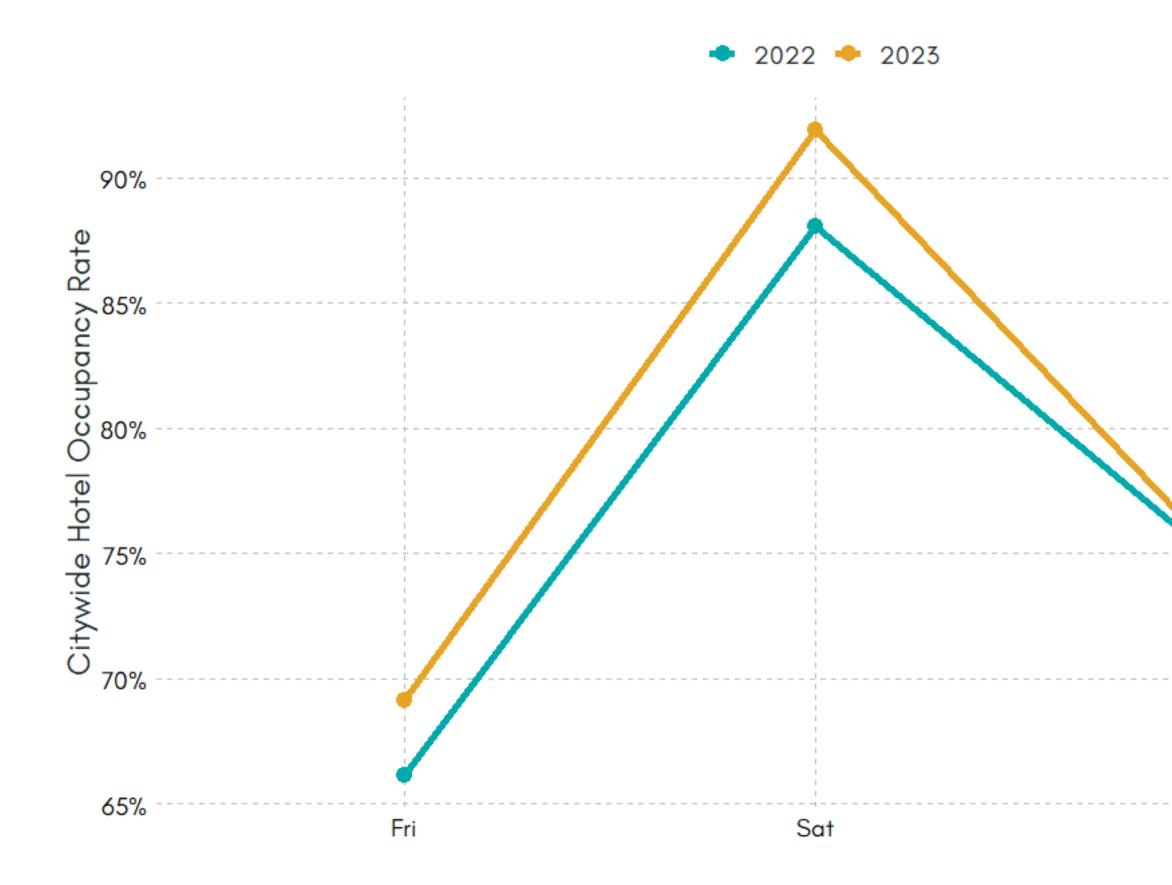

$1.35 billion \$30.3 million

Annual Visitor Spending Local Sales Tax revenues

Source: Dean Runyan & Associates 2022

# 1.583 Million

Hotel Rooms Sold

## Corpus Christi led the Texas coast

Hotel Short Term Rental











# Traffic counts

Memorial day weekend

Aquarius drive @ Park Road 22

|          | 2021   | 2022   | 2023   | 30000 |         |
|----------|--------|--------|--------|-------|---------|
| Thursday | 14,696 | 19,459 |        | 25000 |         |
| Friday   | 17,762 | 25,035 | 26,901 | 20000 | /       |
| Saturday | 20,395 | 25,243 | 26,785 | 15000 | -       |
| Sunday   | 22,582 | 23,626 | 24,526 | 10000 |         |
| Monday   | 16,902 | 16,683 | 18,207 |       | Thursda |

### d ad 22



ay Friday Saturday Sunday Monday -2021 -2022 -2023

### Hotel occupancy rates



# 3% increase Vs last year

# \$3.1M in hotel revenue

# Short term rental bookings

### airbnb (7% increase)



10% increase in length of stay across both

Market(s): Corpus Christi DMO Area

### Vrbo (8% increase)

### KEYDATA

Created: 6/9/23 12:06 PM Market(s): Corpus Christi DMO Area



### Record weekends

# Hotel forecast

|        | Hotel<br>Room Nights | Room Nights<br>vs Last Year | Revenue | Revenue vs<br>Last Year |
|--------|----------------------|-----------------------------|---------|-------------------------|
| June   | 184.8K               | +3.1%                       | \$22.1M | +5.4%                   |
| July   | 208.9K               | +2.5%                       | \$28.2M | +3.7%                   |
| August | 151.9K               | +1.0%                       | \$