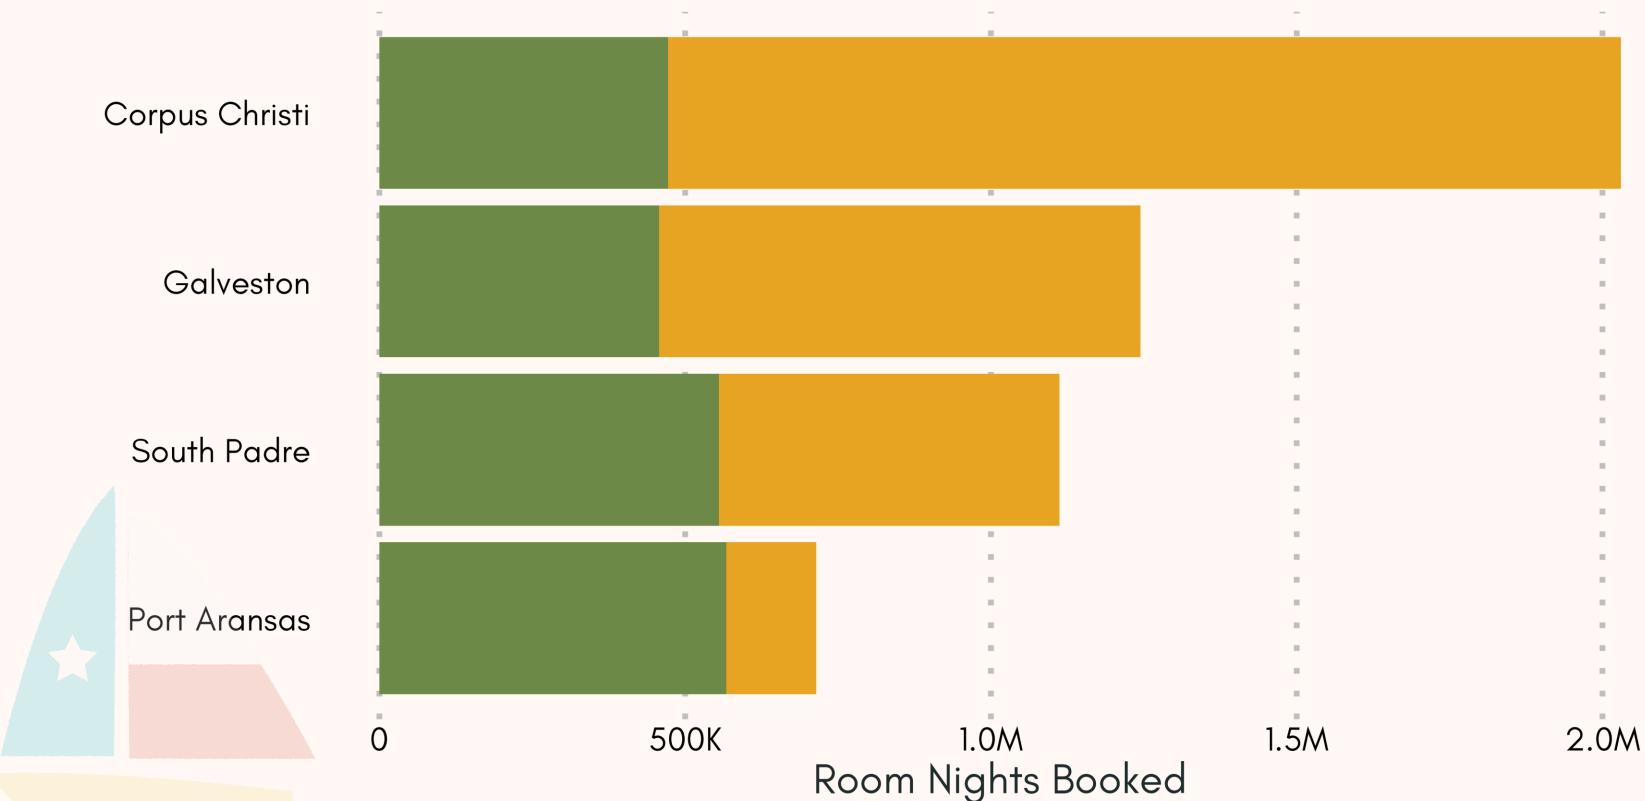

### Memorial day weekend recap



# the Gulf Coast Capital

The #1 Destination on the Texas coast

For 12 years straight

\$1.35 billion \$30.3 million

Annual Visitor Spending Local Sales Tax revenues

Source: Dean Runyan & Associates 2022

# 1.583 Million

Hotel Rooms Sold

## Corpus Christi led the Texas coast

Hotel Short Term Rental











# Traffic counts

Memorial day weekend

Aquarius drive @ Park Road 22

|          | 2021   | 2022   | 2023   | 30000 |         |
|----------|--------|--------|--------|-------|---------|
| Thursday | 14,696 | 19,459 |        | 25000 |         |
| Friday   | 17,762 | 25,035 | 26,901 | 20000 | /       |
| Saturday | 20,395 | 25,243 | 26,785 | 15000 | -       |
| Sunday   | 22,582 | 23,626 | 24,526 | 10000 |         |
| Monday   | 16,902 | 16,683 | 18,207 |       | Thursda |

### d ad 22



ay Friday Saturday Sunday Monday -2021 -2022 -2023

### Hotel occupancy rates



# 3% increase Vs last year

# \$3.1M in hotel revenue

# Short term rental bookings

### airbnb (7% increase)



10% increase in length of stay across both

Market(s): Corpus Christi DMO Area

### Vrbo (8% increase)