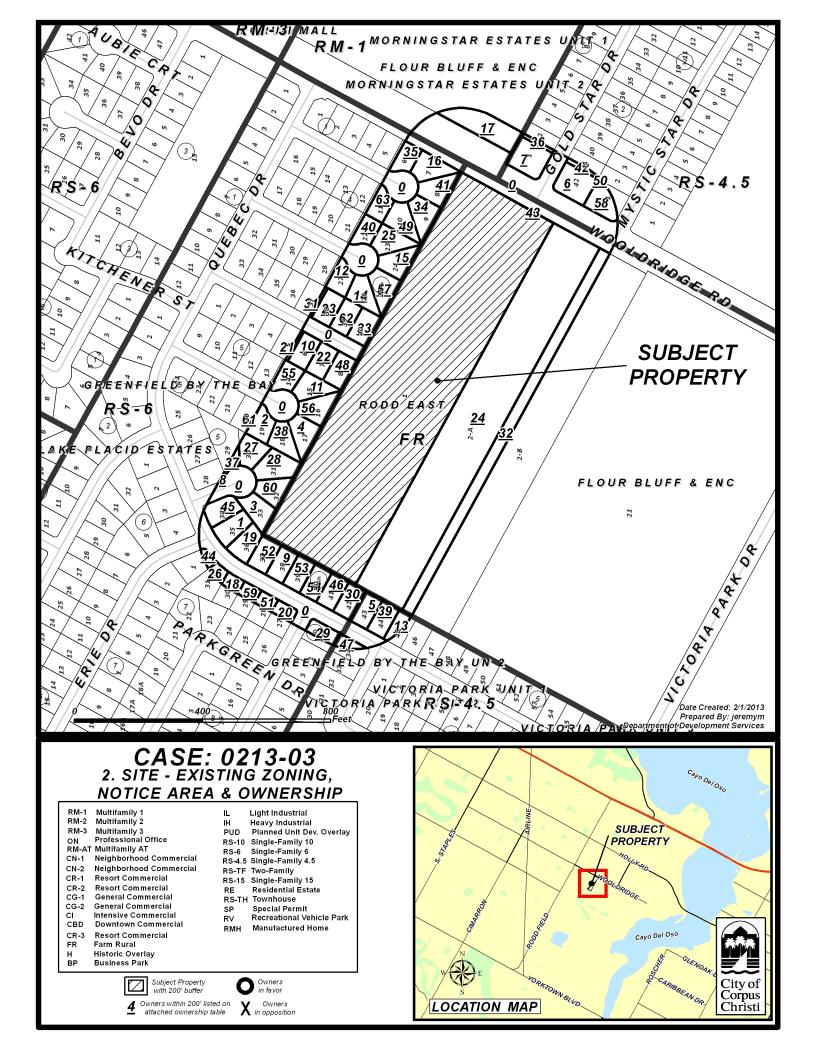

# **ZONING REPORT**

Case No.: 0213-03 HTE No. 13-1000004

# Planning Commission Hearing Date: February 27, 2013

| Applicant<br>& Legal<br>Description | Legal<br>along t                                     | ant/Owner: N.P. Homes,<br>Description/Location: Ro<br>he south side of Wooldrid<br>Quebec Drive.                                                                                                                           | odd East, Block 20, Lot                                                                                                           |                                                                                                                 |
|-------------------------------------|------------------------------------------------------|----------------------------------------------------------------------------------------------------------------------------------------------------------------------------------------------------------------------------|-----------------------------------------------------------------------------------------------------------------------------------|-----------------------------------------------------------------------------------------------------------------|
| Zoning<br>Request                   | To:<br>Area:                                         | "FR" Farm Rural District<br>"RS-6" Single-Family 6 D<br>9.5 acres<br><b>se of Request</b> : To allow th<br>sion.                                                                                                           |                                                                                                                                   | ngle-family                                                                                                     |
|                                     |                                                      | Existing Zoning<br>District                                                                                                                                                                                                | Existing Land Use                                                                                                                 | Future Land Use                                                                                                 |
| pu                                  | Site                                                 | "FR" Farm Rural                                                                                                                                                                                                            | Vacant                                                                                                                            | Low Density<br>Residential                                                                                      |
| Existing Zoning and<br>Land Uses    | North                                                | "RS-4.5" Single-Family<br>4.5 &<br>"RM-1" Multifamily 1                                                                                                                                                                    | Low Density<br>Residential &<br>Vacant                                                                                            | Low Density<br>Residential &<br>Medium Density<br>Residential                                                   |
| isting<br>Lar                       | South                                                | "RS-6" Single-Family 6                                                                                                                                                                                                     | Low Density<br>Residential                                                                                                        | Low Density<br>Residential                                                                                      |
| EX                                  | East                                                 | "FR" Farm Rural                                                                                                                                                                                                            | Vacant & Estate<br>Residential                                                                                                    | Low Density<br>Residential                                                                                      |
|                                     | West                                                 | "RS-6" Single-Family 6                                                                                                                                                                                                     | Low Density<br>Residential                                                                                                        | Low Density<br>Residential                                                                                      |
| ADP, Map &<br>Violations            | Area D<br>The pro<br>consist<br><b>Map N</b>         | Development Plan: The survelopment Plan (ADP) and posed change of zoning the sent with the adopted Future o.: 040032 of Violations: None                                                                                   | nd is planned for low de<br>to the "RS-6" Single-Fa                                                                               | ensity residential uses.                                                                                        |
| Transportation                      | 330 fee<br>Arterial<br>which i<br>propert<br>the roa | <b>portation and Circulation</b><br>et of frontage along Woold<br>I Divided. The property wil<br>s a local residential street.<br>ty, is currently under const<br>d is being increased to 61<br>turn lane. Construction is | ridge Road, which is an<br>I have future access to<br>Wooldridge Road, we<br>ruction to widen the roa<br>.5 feet and will include | n "A2" Secondary<br>New Brunswick Drive,<br>st of the subject<br>ad. The paved width of<br>two bike lanes and a |

#### Staff Summary:

**Requested Zoning**: The applicant is requesting a change of zoning from the "FR" Farm Rural District to the "RS-6" Single-Family 6 District in order to allow construction of a residential subdivision consisting of 41 lots.

**Existing Land Uses & Zoning**: South and west of the subject property are single-family houses zoned "RS-6" Single-Family 6 District. North of the subject property are single-family houses zoned "RS-6" Single-Family 6 District and vacant land zoned "RM-1" Multifamily 1 District. East of the subject property is vacant land and a single-family house zoned "FR" Farm Rural.

**AICUZ:** The subject property is <u>not</u> located in one of the Navy's Air Installation Compatibility Use Zones (AICUZ).

**Comprehensive Plan & Area Development Plan (ADP) Consistency**: The proposed change of zoning is in the Southside Area Development Plan and is consistent with the adopted Future Land Use Plan, which slates the property for a low density residential use.

## **Department Comments:**

- The rezoning is consistent with the adopted future land use plan and would be an extension of Greensfields by the Bay subdivision located west of the property.
- The rezoning to the "RS-6" Single-Family 6 District is compatible and consistent with the residential areas surrounding the property.