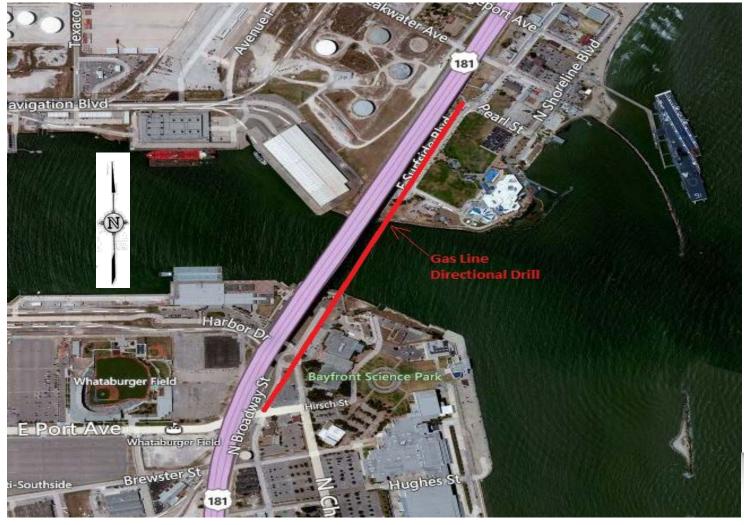

## CORPUS CHRISTI SHIP CHANNEL GAS MAIN CROSSING

City Council Presentation April 23, 2013