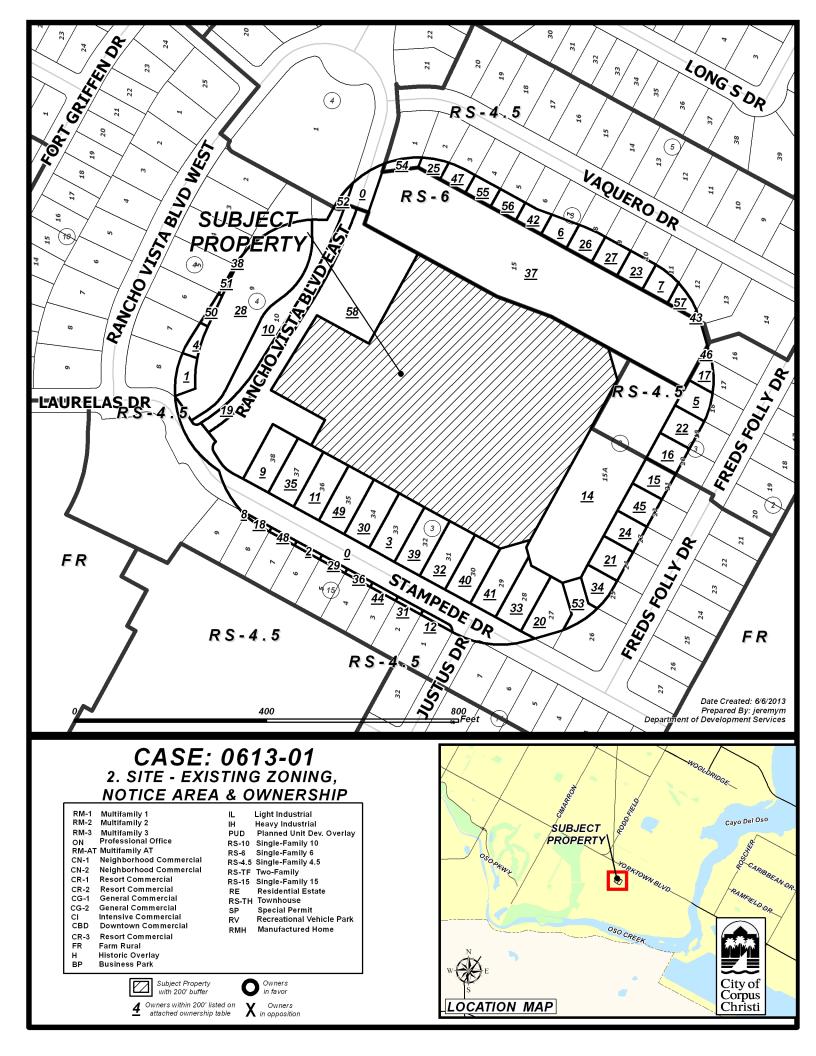

# **ZONING REPORT**

**Case No.**: 0613-01 **HTE No.** 13-10000018

Planning Commission Hearing Date: June 19, 2013

| Applicant<br>& Legal<br>Description | Legal<br>Lots 19<br>Garde                                                                                                                                                                                                                                                                                                                                                                       | <b>Descript</b><br>9, 20, 29,<br>n Tracts, | er: Yorktown Oso<br>ion/Location: Be<br>, and 30, Section<br>located east of R<br>e and Vaquero Dr | eing<br>25, f<br>tanch     | a 5.74-acre tra<br>Flour Bluff and | Enci | nal Farm          | and                 |
|-------------------------------------|-------------------------------------------------------------------------------------------------------------------------------------------------------------------------------------------------------------------------------------------------------------------------------------------------------------------------------------------------------------------------------------------------|--------------------------------------------|----------------------------------------------------------------------------------------------------|----------------------------|------------------------------------|------|-------------------|---------------------|
| Zoning<br>Request                   | To:<br>Develo<br>Area:                                                                                                                                                                                                                                                                                                                                                                          | "RS-4.5<br>pment O<br>5.74 acre            | •                                                                                                  | nily 4                     | l.5 District with                  |      |                   | nit                 |
|                                     |                                                                                                                                                                                                                                                                                                                                                                                                 | Exis                                       | sting Zoning<br>District                                                                           | Ex                         | isting Land U                      | lse  | Future            | Land Use            |
| g and                               | Site                                                                                                                                                                                                                                                                                                                                                                                            | "RS-4.5" Single-Family 4.5                 |                                                                                                    |                            | Low Density<br>Residential         |      |                   |                     |
| ing                                 | North                                                                                                                                                                                                                                                                                                                                                                                           | "RS-6"                                     | Single-Family 6                                                                                    |                            | Water                              |      | V                 | Vater               |
| Existing Zoning and<br>Land Uses    | South                                                                                                                                                                                                                                                                                                                                                                                           | "RS-4 5" Single-Family Low Density         |                                                                                                    | Low Density<br>Residential |                                    |      |                   |                     |
| Exist                               | East                                                                                                                                                                                                                                                                                                                                                                                            |                                            | 5" Single-Family<br>4.5                                                                            |                            | Water                              |      |                   | Vater               |
|                                     | West                                                                                                                                                                                                                                                                                                                                                                                            |                                            | 5" Single-Family<br>4.5                                                                            |                            | Vacant                             |      | Res               | Density<br>idential |
| ADP, Map &<br>Violations            | Area Development Plan: The subject property is located within the boundaries of the Southside Area Development Plan (ADP) and is planned for low density residential uses. The proposed rezoning to the "RS-4.5/PUD" Single-Family 4.5 District with a Planned Unit Development Overlay is consistent with the adopted Future Land Use Plan.  Map No.: 042029 & 042030  Zoning Violations: None |                                            |                                                                                                    |                            |                                    |      |                   |                     |
| Transport-<br>ation                 | <b>Transportation and Circulation</b> : The subject property will have access to Rancho Vista Boulevard East, which is Local Residential street.                                                                                                                                                                                                                                                |                                            |                                                                                                    |                            |                                    |      |                   | access to           |
| Street<br>R.O.W.                    | Str                                                                                                                                                                                                                                                                                                                                                                                             | reet                                       | Urban<br>Transportatio<br>Plan Type                                                                | n                          | Proposed<br>Section                |      | cisting<br>ection | Traffic<br>Volume   |
| St<br>R.(                           |                                                                                                                                                                                                                                                                                                                                                                                                 | o Vista<br>d. E.                           | Local Residentia                                                                                   | al                         | 50' ROW<br>28' paved               |      | ' ROW<br>t paved  | Not<br>Available    |

**Existing Land Uses & Zoning**: North and east of the subject property is a private lake zoned "RS-6" Single-Family 6 District and "RS-4.5" Single-Family 4.5 District. West of the subject property is vacant land zoned "RS-4.5" Single-Family 4.5 District. South of the subject property are single-family dwellings zoned "RS-4.5" Single-Family 4.5 District.

**AICUZ:** The subject property is <u>not</u> located in one of the Navy's Air Installation Compatibility Use Zones (AICUZ).

Comprehensive Plan & Area Development Plan (ADP) Consistency: The subject property is located within the boundaries of the Southside Area Development Plan and the proposed rezoning is consistent with the adopted Future Land Use Plan, which slates the property for a low density residential use.

# lotification

Number of Notices Mailed – 58 within 200' notification area; 2 outside notification area

As of June 20, 2013:

In Favor – 0 (inside notification area); 0 (outside notification area) In Opposition – 0 (inside notification area); 0 (outside notification area)