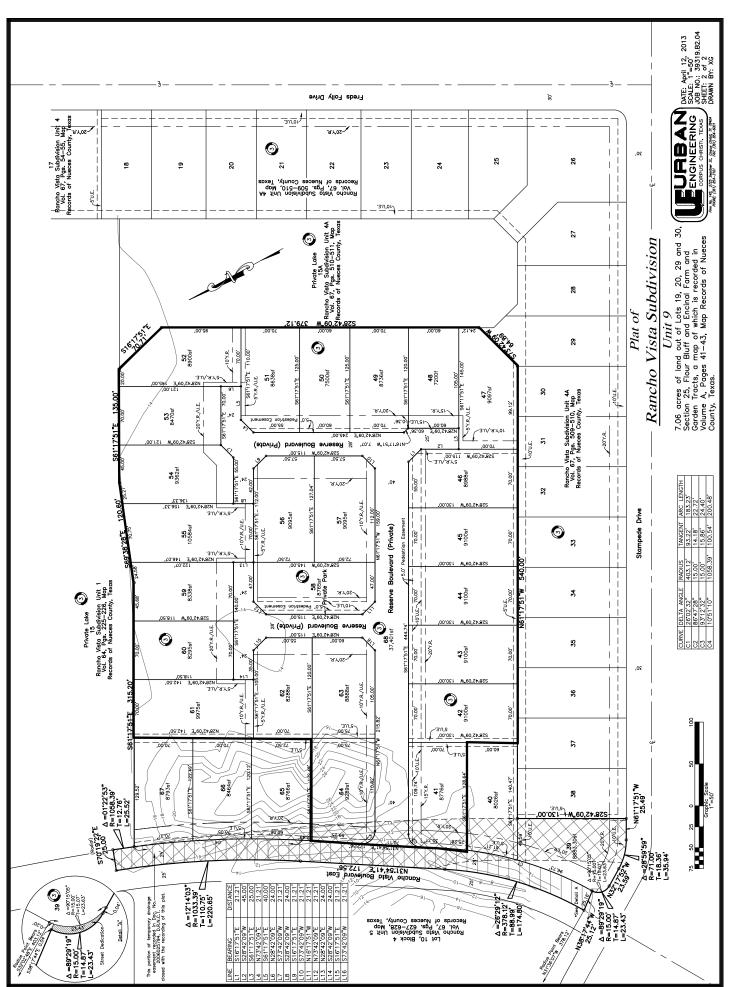

**Development Plan:** The proposed single-family development will consist of 27 lots. Twenty-six lots are for single-family dwellings and one 8,765-square foot lot will be dedicated as a private park maintained by the home owners association. The development will be completed in one phase. This PUD will utilize decreased front yard setbacks, sidewalk width, and street width. The development will meet all other requirements of the "RS-4.5" Single-Family 4.5 District. The single-family lots will range in size from 7,200 square feet to 10,584 square feet, and the lot width will range from 24 feet to 75 feet. Each lot will have a two-car garage and the development will provide 20 parking spaces in designated areas along the street where fire truck access will not be impeded. The development will have one point of access to Rancho Vista Boulevard East and the internal private street will have a controlled access gate.

- 1.) **Development Plan:** The Owners shall develop the Property in accordance with the Master Site Plan as shown in Exhibit C. The development of the Property is to consist of 23 single-family lots and one private park lot. The development shall be constructed in one phase.
- 2.) Residential Lot Development Standards: The Property must be developed in accordance with the setbacks, lot sizes, and lot widths established on the Master Site Plan and associated plat as shown in Exhibits C and D, respectively. Each lot must maintain a minimum 30% open space. Development standards not shown on the Master Site Plan or associated plat or not addressed in the conditions of this ordinance must be in accordance with the "RS-4.5" Single-Family 4.5 District.
- 3.) **Parking:** The Property shall provide 20 on-street parking spaces in designated bump-out areas shown on the Master Site Plan in Exhibit C. Additionally, each lot shall have a two-car garage. Lots 47, 52, 55, and 61 may have the garages setback at a minimum five feet from the private street.

- 4.) Private Street Access: Each lot shall have access to a private street with a width of not less than 24 feet, as measured from back of curb to back of curb. The private street shall be striped to indicate "Fire Lane/ No Parking." The entrance to the Property may have a controlled access gate. The controlled access gate shall be located to provide a minimum of four vehicle stacking spaces.
- 5.) **Pedestrian Access**: A minimum five-foot wide sidewalk is required to be constructed along one side of the internal private street and shall be located in a dedicated five-foot wide pedestrian easement.
- 6.) **Time Limit:** Construction of the development shall commence within 24 months from the date this modified Planned Unit Development ordinance is approved by the City Council.