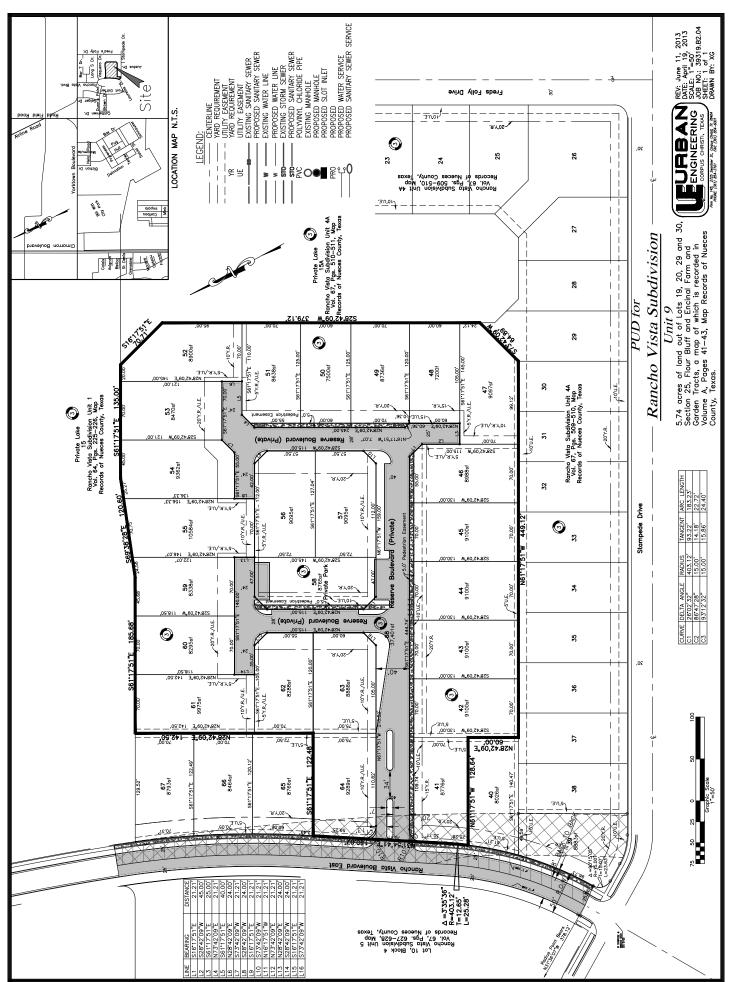

**Development Plan:** The proposed single-family development will consist of 27 lots. Twenty-six lots are for single-family dwellings and one 8,765-square foot lot will be dedicated as a private park maintained by the home owners association. The development will be completed in one phase. This PUD will utilize decreased front yard setbacks, sidewalk width, and street width. The development will meet all other requirements of the "RS-4.5" Single-Family 4.5 District. The single-family lots will range in size from 7,200 square feet to 10,584 square feet, and the lot width will range from 24 feet to 75 feet. Each lot will have a two-car garage and the development will provide 20 parking spaces in designated areas along the street where fire truck access will not be impeded. The development will have one point of access to Rancho Vista Boulevard East and the internal private street will have a controlled access gate.

- 1.) **Development Plan:** The Owners shall develop the Property in accordance with the Master Site Plan as shown in Exhibit C. The development of the Property is to consist of 23 single-family lots and one private park lot. The development shall be constructed in one phase.
- 2.) Residential Lot Development Standards: The Property must be developed in accordance with the setbacks, lot sizes, and lot widths established on the Master Site Plan and associated plat as shown in Exhibits C and D, respectively. Each lot must maintain a minimum 30% open space. Development standards not shown on the Master Site Plan or associated plat or not addressed in the conditions of this ordinance must be in accordance with the "RS-4.5" Single-Family 4.5 District.
- 3.) **Parking:** The Property shall provide 20 on-street parking spaces in designated bump-out areas shown on the Master Site Plan in Exhibit C. Additionally, each lot shall have a two-car garage. Lots 47, 52, 55, and 61 may have the garages setback at a minimum five feet from the private street.

- 4.) Private Street Access: Each lot shall have access to a private street with a width of not less than 24 feet, as measured from back of curb to back of curb. The private street shall be striped to indicate "Fire Lane/ No Parking." The entrance to the Property may have a controlled access gate. The controlled access gate shall be located to provide a minimum of four vehicle stacking spaces.
- 5.) **Pedestrian Access**: A minimum five-foot wide sidewalk is required to be constructed along one side of the internal private street and shall be located in a dedicated five-foot wide pedestrian easement.
- 6.) **Time Limit:** Construction of the development shall commence within 24 months from the date this modified Planned Unit Development ordinance is approved by the City Council.