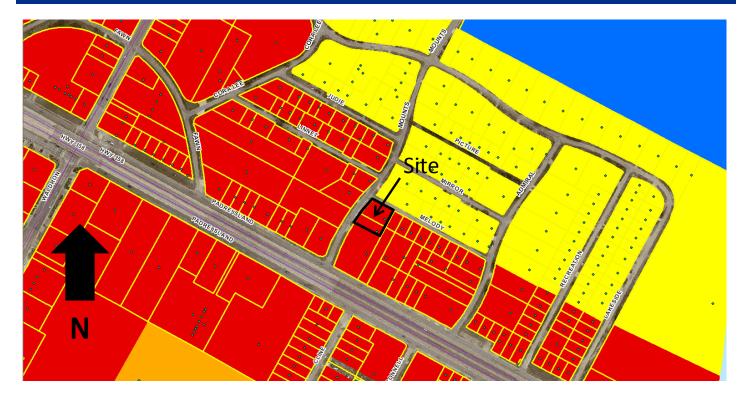

1

### Zoning Case #0414-03 John O. Nicholson, III d/b/a Barton Street Pub

**From:** "RS-6" Single-Family 6 District **To:** "RM-1" Multifamily 1 District



Planning Commission Presentation April 9, 2014



## Aerial Overview

















### Existing Land Use



### Future Land Use



Residential



# Future Land Use Map







### Pictures



### North along Compton Rd.



### East along Melody Ln.





### Pictures



#### North across Melody Ln.



#### West across Mounts Dr.





### Pictures



### South side of Subject Property



#### North side of Subject Property





# **Public Notification**







Staff Recommendation



# **Approval of the**

"RM-1" Multifamily 1 District