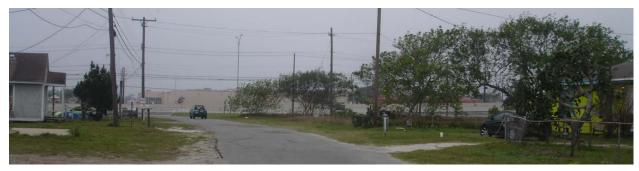

1

### Zoning Case #0414-03 John O. Nicholson, III d/b/a Barton Street Pub

**From:** "RS-6" Single-Family 6 District **To:** "RM-1" Multifamily 1 District



Planning Commission Presentation April 9, 2014



## Aerial Overview

















### Existing Land Use



### Future Land Use



Residential



# Future Land Use Map







### Pictures



### North along Compton Rd.



### East along Melody Ln.





### Pictures



#### North across Melody Ln.



#### West across Mounts Dr.





### Pictures



### South side of Subject Property



#### North side of Subject Property





# **Public Notification**







Staff Recommendation



# **Approval of the**

"RM-1" Multifamily 1 District