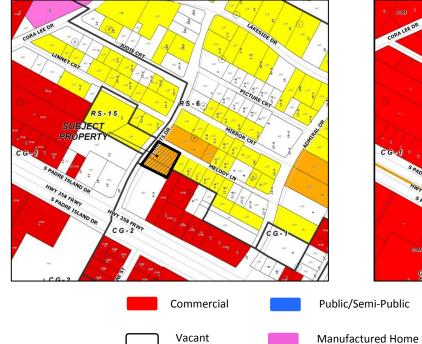

1

### Zoning Case #0414-03 John O. Nicholson, III d/b/a Barton Street Pub

**From:** "RS-6" Single-Family 6 District **To:** "RM-1" Multifamily 1 District



Planning Commission Presentation April 9, 2014



## Aerial Overview

















### Existing Land Use



### Future Land Use



Residential



# Future Land Use Map







### Pictures



### North along Compton Rd.



### East along Melody Ln.





### Pictures



#### North across Melody Ln.



#### West across Mounts Dr.





### Pictures



### South side of Subject Property



#### North side of Subject Property





# **Public Notification**







Staff Recommendation



# **Approval of the**

"RM-1" Multifamily 1 District