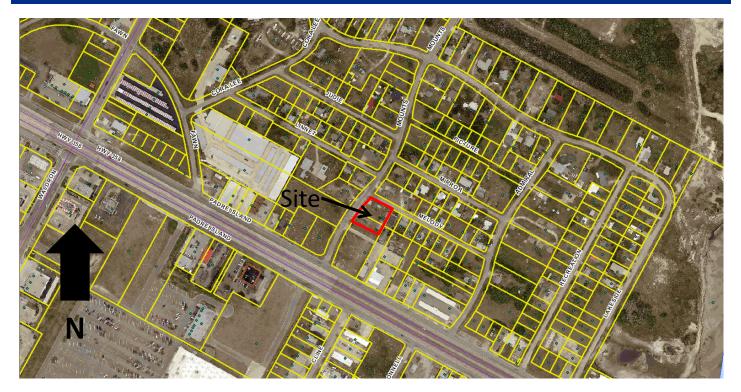

1

### Zoning Case #0414-03 John O. Nicholson, III d/b/a Barton Street Pub

**From:** "RS-6" Single-Family 6 District **To:** "RM-1" Multifamily 1 District



Planning Commission Presentation April 9, 2014



## Aerial Overview

















### Existing Land Use



### Future Land Use



Residential



# Future Land Use Map







### Pictures



### North along Compton Rd.



### East along Melody Ln.





### Pictures



#### North across Melody Ln.



#### West across Mounts Dr.





### Pictures



### South side of Subject Property



#### North side of Subject Property





# **Public Notification**







Staff Recommendation



# **Approval of the**

"RM-1" Multifamily 1 District