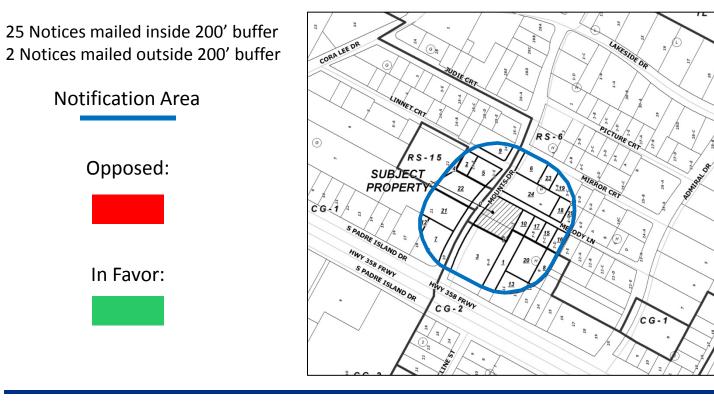

1

### Zoning Case #0414-03 John O. Nicholson, III d/b/a Barton Street Pub

**From:** "RS-6" Single-Family 6 District **To:** "RM-1" Multifamily 1 District



Planning Commission Presentation April 9, 2014



## Aerial Overview

















### Existing Land Use



### Future Land Use



Residential



# Future Land Use Map







### Pictures



### North along Compton Rd.



### East along Melody Ln.





### Pictures



#### North across Melody Ln.



#### West across Mounts Dr.





### Pictures



### South side of Subject Property



#### North side of Subject Property





# **Public Notification**







Staff Recommendation



# **Approval of the**

"RM-1" Multifamily 1 District