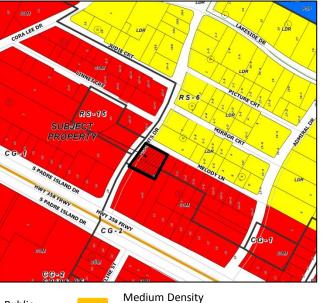

1

### Zoning Case #0414-03 John O. Nicholson, III d/b/a Barton Street Pub

**From:** "RS-6" Single-Family 6 District **To:** "RM-1" Multifamily 1 District



Planning Commission Presentation April 9, 2014



## Aerial Overview

















### Existing Land Use



### Future Land Use



Residential



# Future Land Use Map







### Pictures



### North along Compton Rd.



### East along Melody Ln.





### Pictures



#### North across Melody Ln.



#### West across Mounts Dr.





### Pictures



### South side of Subject Property



#### North side of Subject Property





# **Public Notification**







Staff Recommendation



# **Approval of the**

"RM-1" Multifamily 1 District