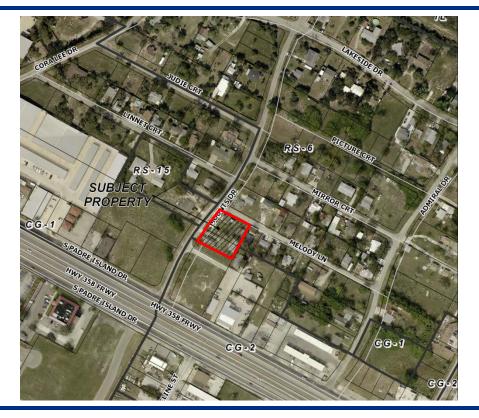

1

### Zoning Case #0414-03 John O. Nicholson, III d/b/a Barton Street Pub

**From:** "RS-6" Single-Family 6 District **To:** "RM-1" Multifamily 1 District



Planning Commission Presentation April 9, 2014



## Aerial Overview

















### Existing Land Use



### Future Land Use



Residential



# Future Land Use Map







### Pictures



### North along Compton Rd.



### East along Melody Ln.





### Pictures



#### North across Melody Ln.



#### West across Mounts Dr.





### Pictures



### South side of Subject Property



#### North side of Subject Property





# **Public Notification**







Staff Recommendation



# **Approval of the**

"RM-1" Multifamily 1 District