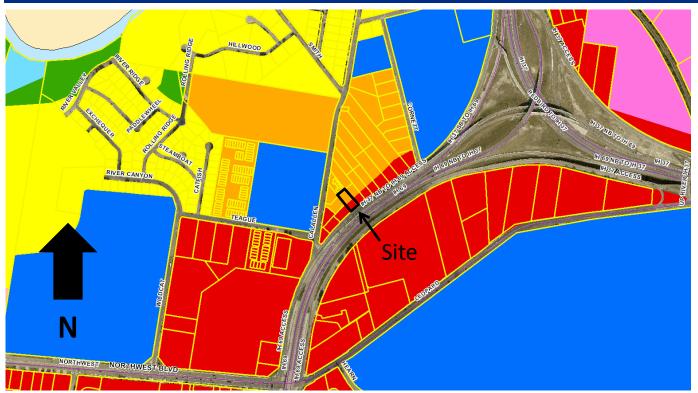

### **Zoning Case #0414-01 Klatt Thomas, LLC**

**From:** "RS-6" Single-Family 6 District

To: "ON" Office District



Planning Commission Presentation April 9, 2014



## Aerial Overview







## Aerial









#### **Existing Land Use**





#### **Future Land Use**





# Future Land Use Map







### Site Plan







### **Pictures**



#### East along Compton Road



West along Compton Road





### **Pictures**



#### **Subject Property**





#### **Public Notification**



16 Notices mailed inside 200' buffer 3 Notice mailed outside 200' buffer

**Notification Area** 

Opposed:



In Favor:







#### Staff Recommendation



# **Approval of the**

"ON" Office District