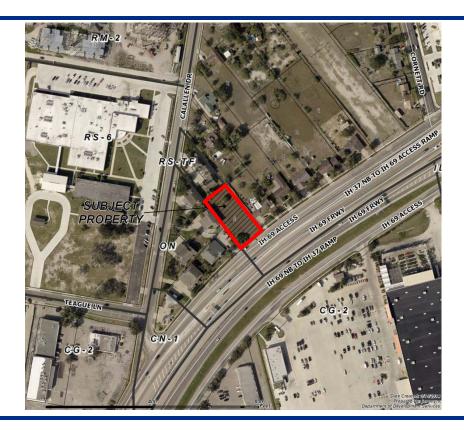

### **Zoning Case #0414-01 Klatt Thomas, LLC**

**From:** "RS-6" Single-Family 6 District

To: "ON" Office District



Planning Commission Presentation April 9, 2014



## Aerial Overview







## Aerial









#### **Existing Land Use**





#### **Future Land Use**





# Future Land Use Map







### Site Plan







### **Pictures**



#### East along Compton Road



West along Compton Road





### **Pictures**



#### **Subject Property**





#### **Public Notification**



16 Notices mailed inside 200' buffer 3 Notice mailed outside 200' buffer

**Notification Area** 

Opposed:



In Favor:







#### Staff Recommendation



# **Approval of the**

"ON" Office District