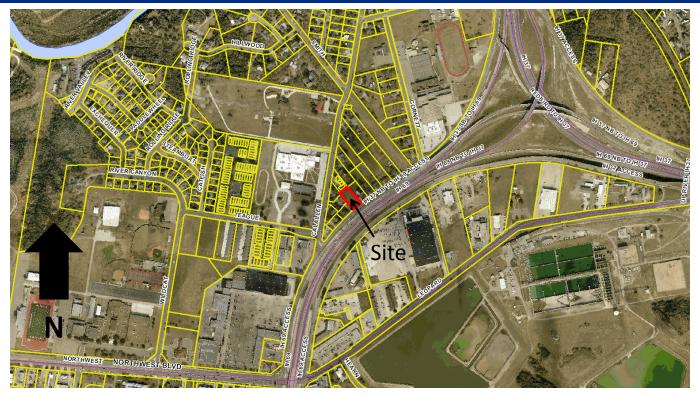

### **Zoning Case #0414-01 Klatt Thomas, LLC**

**From:** "RS-6" Single-Family 6 District

To: "ON" Office District



Planning Commission Presentation April 9, 2014



## Aerial Overview







## Aerial









#### **Existing Land Use**





#### **Future Land Use**





# Future Land Use Map







### Site Plan







### **Pictures**



#### East along Compton Road



West along Compton Road





### **Pictures**



#### **Subject Property**





#### **Public Notification**



16 Notices mailed inside 200' buffer 3 Notice mailed outside 200' buffer

**Notification Area** 

Opposed:



In Favor:







#### Staff Recommendation



# **Approval of the**

"ON" Office District