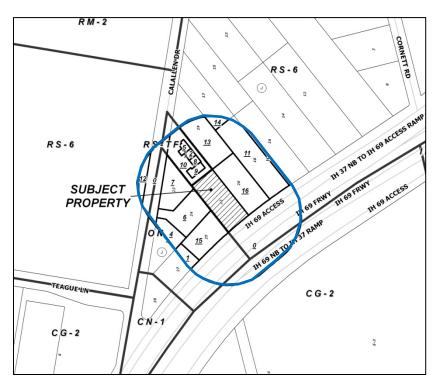

### **Zoning Case #0414-01 Klatt Thomas, LLC**

**From:** "RS-6" Single-Family 6 District

To: "ON" Office District



Planning Commission Presentation April 9, 2014



## Aerial Overview







## Aerial









#### **Existing Land Use**





#### **Future Land Use**





# Future Land Use Map







### Site Plan







### **Pictures**



#### East along Compton Road



West along Compton Road





### **Pictures**



#### **Subject Property**





#### **Public Notification**



16 Notices mailed inside 200' buffer 3 Notice mailed outside 200' buffer

**Notification Area** 

Opposed:



In Favor:







#### Staff Recommendation



# **Approval of the**

"ON" Office District