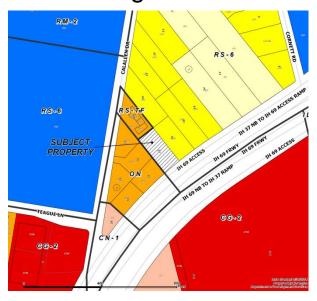

### **Zoning Case #0414-01 Klatt Thomas, LLC**

**From:** "RS-6" Single-Family 6 District

To: "ON" Office District



Planning Commission Presentation April 9, 2014



## Aerial Overview







## Aerial









#### **Existing Land Use**





#### **Future Land Use**





# Future Land Use Map







### Site Plan







### **Pictures**



#### East along Compton Road



West along Compton Road





### **Pictures**



#### **Subject Property**





#### **Public Notification**



16 Notices mailed inside 200' buffer 3 Notice mailed outside 200' buffer

**Notification Area** 

Opposed:



In Favor:







#### Staff Recommendation



# **Approval of the**

"ON" Office District