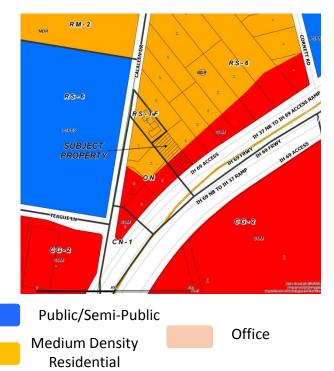

### **Zoning Case #0414-01 Klatt Thomas, LLC**

**From:** "RS-6" Single-Family 6 District

To: "ON" Office District



Planning Commission Presentation April 9, 2014



## Aerial Overview







## Aerial









#### **Existing Land Use**





#### **Future Land Use**





# Future Land Use Map







### Site Plan







### **Pictures**



#### East along Compton Road



West along Compton Road





### **Pictures**



#### **Subject Property**





#### **Public Notification**



16 Notices mailed inside 200' buffer 3 Notice mailed outside 200' buffer

**Notification Area** 

Opposed:



In Favor:







#### Staff Recommendation



# **Approval of the**

"ON" Office District