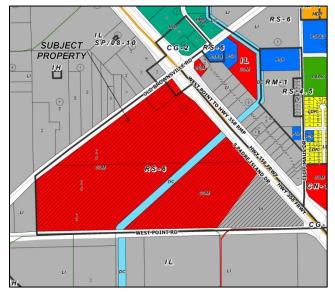

1

### Zoning Case #0414-02 Peterson Properties, Ltd.

**From:** "RS-6" Single-Family 6 District **To:** "CG-2" General Commercial District



Planning Commission Presentation April 9, 2014



### Aerial Overview

















### **Existing Land Use**



### **Future Land Use**





Research/Business Park



# Future Land Use Map







### Pictures



#### Intersection of Old Brownsville Rd. and SPID



#### West along SPID





### Pictures



#### East along Old Brownsville Rd.



#### West along West Point Rd.





### Pictures



### Subject Property







## **Public Notification**







Staff Recommendation



# **Approval of the**

"CG-2" General Commercial District