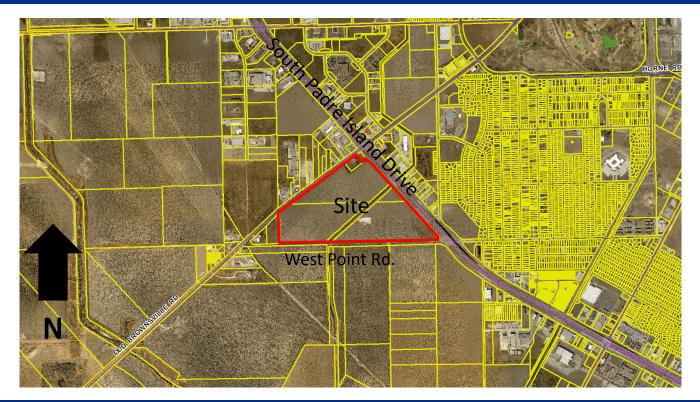

1

### Zoning Case #0414-02 Peterson Properties, Ltd.

**From:** "RS-6" Single-Family 6 District **To:** "CG-2" General Commercial District



Planning Commission Presentation April 9, 2014



### Aerial Overview

















### **Existing Land Use**



### **Future Land Use**





Research/Business Park



# Future Land Use Map







### Pictures



#### Intersection of Old Brownsville Rd. and SPID



#### West along SPID





### Pictures



#### East along Old Brownsville Rd.



#### West along West Point Rd.





### Pictures



### Subject Property







## **Public Notification**







Staff Recommendation



# **Approval of the**

"CG-2" General Commercial District