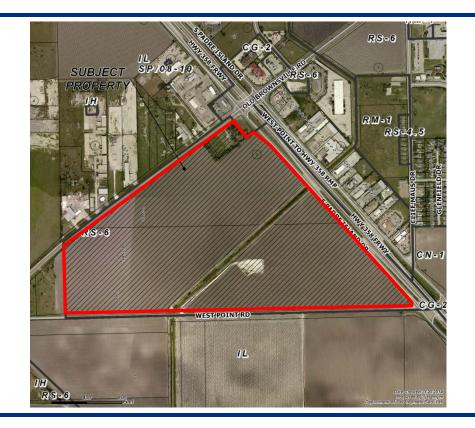

1

### Zoning Case #0414-02 Peterson Properties, Ltd.

**From:** "RS-6" Single-Family 6 District **To:** "CG-2" General Commercial District



Planning Commission Presentation April 9, 2014



### Aerial Overview

















### **Existing Land Use**



### **Future Land Use**





Research/Business Park



# Future Land Use Map







### Pictures



#### Intersection of Old Brownsville Rd. and SPID



#### West along SPID





### Pictures



#### East along Old Brownsville Rd.



#### West along West Point Rd.





### Pictures



### Subject Property







## **Public Notification**







Staff Recommendation



# **Approval of the**

"CG-2" General Commercial District