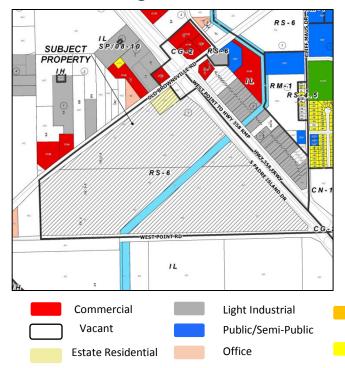

1

### Zoning Case #0414-02 Peterson Properties, Ltd.

**From:** "RS-6" Single-Family 6 District **To:** "CG-2" General Commercial District



Planning Commission Presentation April 9, 2014



### Aerial Overview

















### **Existing Land Use**



### **Future Land Use**





Research/Business Park



# Future Land Use Map







### Pictures



#### Intersection of Old Brownsville Rd. and SPID



#### West along SPID





### Pictures



#### East along Old Brownsville Rd.



#### West along West Point Rd.





### Pictures



### Subject Property







## **Public Notification**







Staff Recommendation



# **Approval of the**

"CG-2" General Commercial District