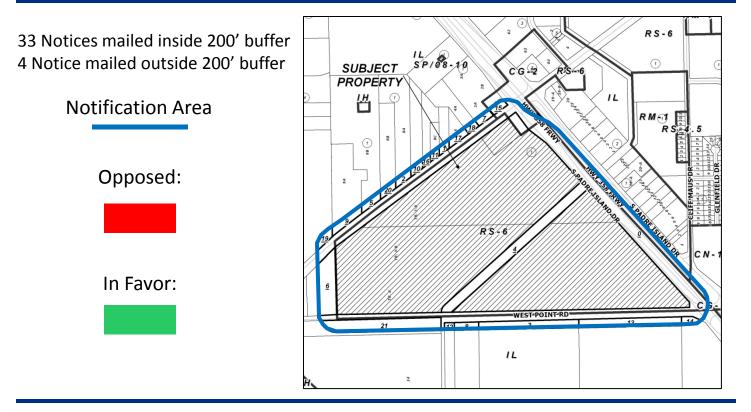

1

### Zoning Case #0414-02 Peterson Properties, Ltd.

**From:** "RS-6" Single-Family 6 District **To:** "CG-2" General Commercial District



Planning Commission Presentation April 9, 2014



### Aerial Overview

















### **Existing Land Use**



### **Future Land Use**





Research/Business Park



# Future Land Use Map







### Pictures



#### Intersection of Old Brownsville Rd. and SPID



#### West along SPID





### Pictures



#### East along Old Brownsville Rd.



#### West along West Point Rd.





### Pictures



### Subject Property







## **Public Notification**







Staff Recommendation



# **Approval of the**

"CG-2" General Commercial District