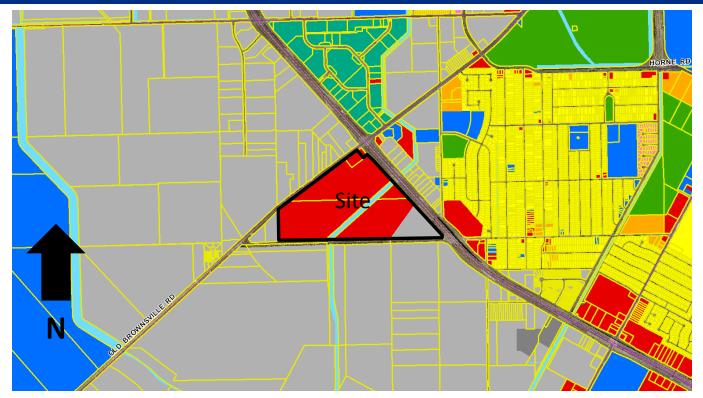

1

### Zoning Case #0414-02 Peterson Properties, Ltd.

**From:** "RS-6" Single-Family 6 District **To:** "CG-2" General Commercial District



Planning Commission Presentation April 9, 2014



### Aerial Overview

















### **Existing Land Use**



### **Future Land Use**





Research/Business Park



# Future Land Use Map







### Pictures



#### Intersection of Old Brownsville Rd. and SPID



#### West along SPID





### Pictures



#### East along Old Brownsville Rd.



#### West along West Point Rd.





### Pictures



### Subject Property







## **Public Notification**







Staff Recommendation



# **Approval of the**

"CG-2" General Commercial District