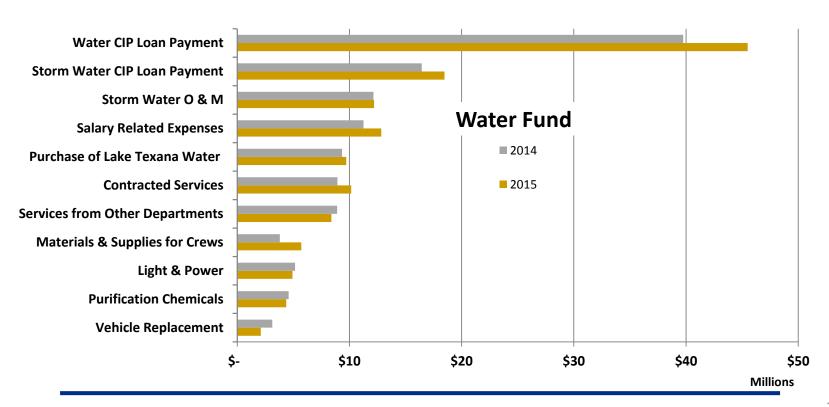

|           |           |              |              |            |
| Residential and Commercial                                        | •         | •         | •            | •            |            |
| Industrial customers                                              | •         | •         | •            |              |            |
| Port Aransas & Violet Water Supply Corporation                    | •         | •         | •            |              |            |
| San Patricio Municipal Water District South Texas Water Authority | •         | •         |              |              |            |
| Raw Water Customers                                               | •         |           |              |              |            |



#### Costs







## Water Fund





# Capital Improvements Program (CIP) Debt Service



# Assumptions

- Term of bonds = 30 years
- Interest Rate = 5%
- Project cost escalation = 1.5 %
- Debt Coverage = 1.15



## Water Fund





### Raw Water





## Raw Water CIP

|                                                             | Cos | t (\$M) | 2015 |  |  | 2020 |  | 2025 |  | 2030 |  | 2034 |
|-------------------------------------------------------------|-----|---------|------|--|--|------|--|------|--|------|--|------|
| Mary Rhodes Phase 1 Segment 1 unit Installation             | \$  | 13      |      |  |  |      |  |      |  |      |  |      |
| Wesley Seale Instrumentation                                | \$  | 15      |      |  |  |      |  |      |  |      |  |      |
| Corpus Christi Operating System Infrastruc