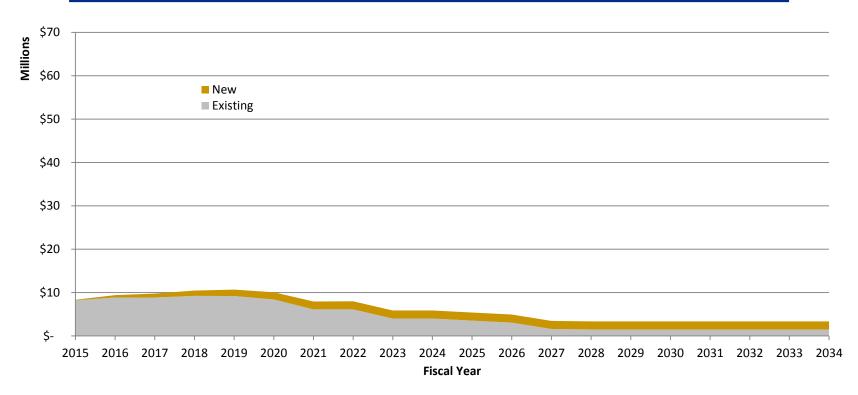

## **Treatment**

## **Treatment CIP**

|                                                              | Cost (\$M) | 2015 | 5 |  | 2020 |  |  | 2025 |  |  | 2030 |   | 2034 |
|--------------------------------------------------------------|------------|------|---|--|------|--|--|------|--|--|------|---|------|
| Nueces River Pump Station Improvments                        | 21         |      |   |  |      |  |  |      |  |  |      |   |      |
| ONS WTP Alum & Floride Facilities Replacement                | 3          |      |   |  |      |  |  |      |  |  |      |   |      |
| ONS WTP Raw Water Influent Improvements (Supply)             | 21         |      |   |  |      |  |  |      |  |  |      |   |      |
| Atlee Cunningham WTP Phase 1 - (20 MGD)                      | 9          |      |   |  |      |  |  |      |  |  |      |   |      |
| ONS WTP Chlorine Storage and handling facilities impr        | 7          |      |   |  |      |  |  |      |  |  |      |   |      |
| ONS WTP Alternative Power - Generator #4                     | 1          |      |   |  |      |  |  |      |  |  |      |   |      |
| ONS WTP Interim Sludge Management Improvements               | 1          |      |   |  |      |  |  |      |  |  |      |   |      |
| ONS WTP Polymer (LAS) Facilities Replacement                 | 4          |      |   |  |      |  |  |      |  |  |      |   |      |
| ONS WTP Improvements to Presedimentation Basin               | 1          |      |   |  |      |  |  |      |  |  |      |   |      |
| ONS WTP Electrical Distribution Improvements                 | 5          |      |   |  |      |  |  |      |  |  |      |   |      |
| ONS WTP Site Infrastructure Improvements                     | 10         |      |   |  |      |  |  |      |  |  |      |   |      |
| ONS WTP Clear Well #3                                        | 25         |      |   |  |      |  |  |      |  |  |      |   |      |
| ONS WTP Solids Handling Facilities                           | 3          |      |   |  |      |  |  |      |  |  |      |   |      |
| ONS WTP relocate AEP Transmission                            | 2          |      |   |  |      |  |  |      |  |  |      |   |      |
| ONS WTP High Service Pump Station #3& Clear Well No 1 repair | 27         |      |   |  |      |  |  |      |  |  |      |   |      |
| ONS WTP Treatment and Pump Station Improvements              | 68         |      |   |  |      |  |  |      |  |  |      |   |      |
| ONS WTP Construct Monofill on site                           | 1          |      |   |  |      |  |  |      |  |  |      | _ |      |