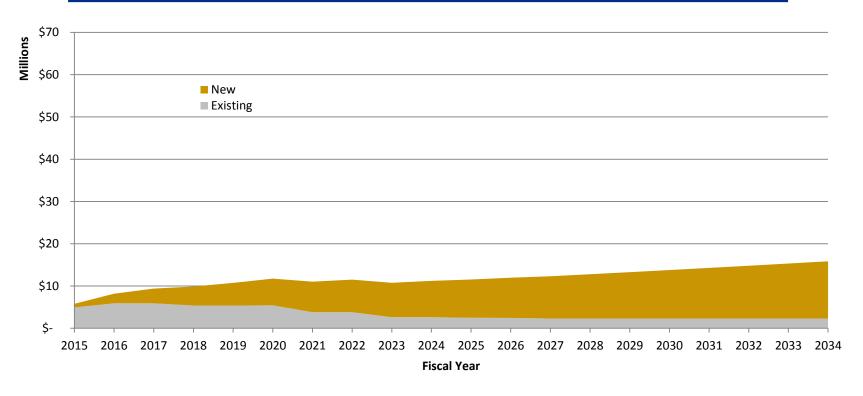

### Raw Water

## Raw Water CIP

|                                                             | Cos | t (\$M) | 2015 |  |  | 2020 |  | 2025 |  | 2030 |  | 2034 |
|-------------------------------------------------------------|-----|---------|------|--|--|------|--|------|--|------|--|------|
| Mary Rhodes Phase 1 Segment 1 unit Installation             | \$  | 13      |      |  |  |      |  |      |  |      |  |      |
| Wesley Seale Instrumentation                                | \$  | 15      |      |  |  |      |  |      |  |      |  |      |
| Corpus Christi Operating System Infrastructure Improvements | \$  | 10      |      |  |  |      |  |      |  |      |  |      |
| City of Corpus Christi Desalination Program                 | \$  | 2       |      |  |  |      |  |      |  |      |  |      |
| Choke Canyon Dam                                            | \$  | 4       |      |  |  |      |  |      |  |      |  |      |
| Future water supplies                                       | \$  | 113     |      |  |  |      |  |      |  |      |  |      |