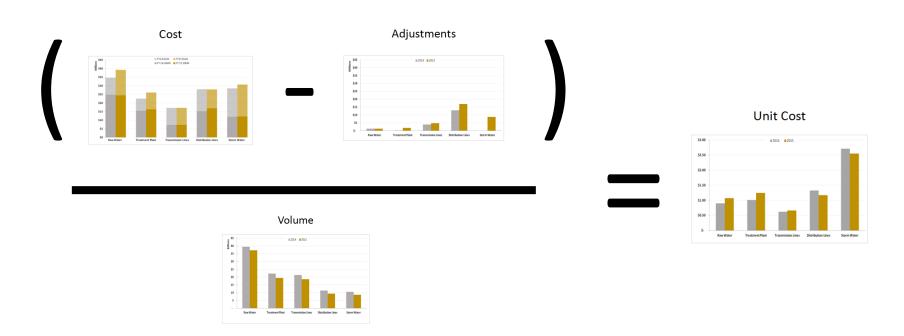

|
| April 28, 2014 | Additional Week of Discovery                                                                          |
| May 12, 2015   | Alternatives Evaluated                                                                                |
| May 19, 2015   | Additional Alternatives Evaluated 1                                                                   |
| May 26, 2015   | Additional Alternatives Evaluated 2                                                                   |
| June 9, 2015   | First Reading Proposed Rate                                                                           |
| June 16, 2015  | Adoption of New Rate                                                                                  |



#### Calculation for Unit Cost





### Water System Components





#### Water System Components





## Utility Bill Breakdown

|                                                                   | Raw Water | Treatment | Transmission | Distribution | Stormwater |
|-------------------------------------------------------------------|-----------|-----------|--------------|--------------|------------|
| Inside City Limits                                                |           |           |              |              |            |
| Residential and Commercial                                        | •         | •         | •            | •            | •          |
| Outside City Limits                                               |           |           |              |              |            |
| Residential and