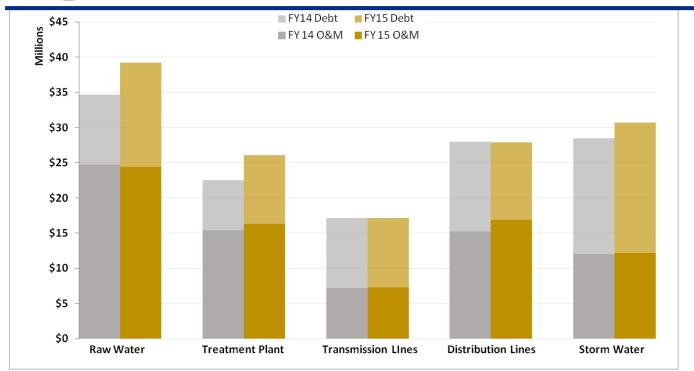

|           |           |              |              |            |
| Residential and Commercial                                        | •         | •         | •            | •            |            |
| Industrial customers                                              | •         | •         | •            |              |            |
| Port Aransas & Violet Water Supply Corporation                    | •         | •         | •            |              |            |
| San Patricio Municipal Water District South Texas Water Authority | •         | •         |              |              |            |
| Raw Water Customers                                               | •         |           |              |              |            |



#### Costs







## Water Fund





# Capital Improvements Program (CIP) Debt Service



# Assumptions

- Term of bonds = 30 years
- Interest Rate = 5%
- Project cost escalation = 1.5 %
- Debt Coverage = 1.15



## Water Fund





### Raw Water





## Raw Water CIP

|                                                             | Cos | t (\$M) | 2015 |  |  | 2020 |  | 2025 |  | 2030 |  | 2034 |
|-------------------------------------------------------------|-----|---------|------|--|--|------|--|------|--|------|--|------|
| Mary Rhodes Phase 1 Segment 1 unit Installation             | \$  | 13      |      |  |  |      |  |      |  |      |  |      |
| Wesley Seale Instrumentation                                | \$  | 15      |      |  |  |      |  |      |  |      |  |      |
| Corpus Christi Operatin