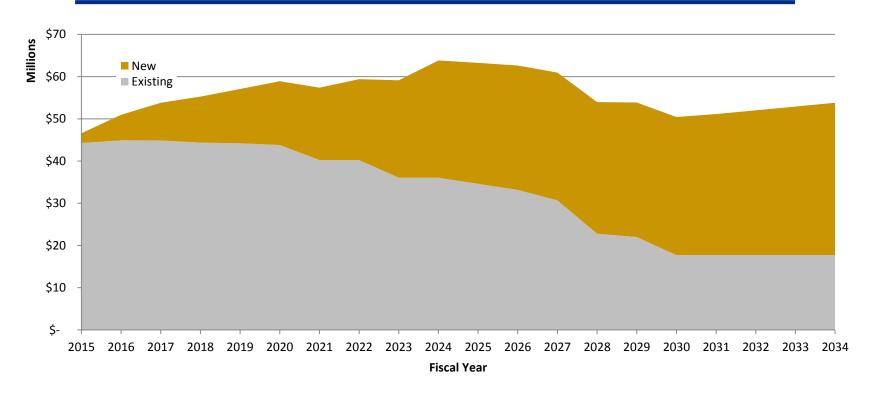

|            |
| Industrial customers                                              | •         | •         | •            |              |            |
| Port Aransas & Violet Water Supply Corporation                    | •         | •         | •            |              |            |
| San Patricio Municipal Water District South Texas Water Authority | •         | •         |              |              |            |
| Raw Water Customers                                               | •         |           |              |              |            |



#### Costs







## Water Fund





# Capital Improvements Program (CIP) Debt Service



# Assumptions

- Term of bonds = 30 years
- Interest Rate = 5%
- Project cost escalation = 1.5 %
- Debt Coverage = 1.15



## Water Fund





### Raw Water





## Raw Water CIP

|                                                             | Cos | t (\$M) | 2015 |  |  | 2020 |  | 2025 |  | 2030 |  | 2034 |
|-------------------------------------------------------------|-----|---------|------|--|--|------|--|------|--|------|--|------|
| Mary Rhodes Phase 1 Segment 1 unit Installation             | \$  | 13      |      |  |  |      |  |      |  |      |  |      |
| Wesley Seale Instrumentation                                | \$  | 15      |      |  |  |      |  |      |  |      |  |      |
| Corpus Christi Operating System Infrastructure Improvements | \$  | 10      |      |  |  |      |  |      |  |      |  |      |
| City of Corpus Christi Desalination Program                 | \$  | 2       |      |  |  |      |  |      |