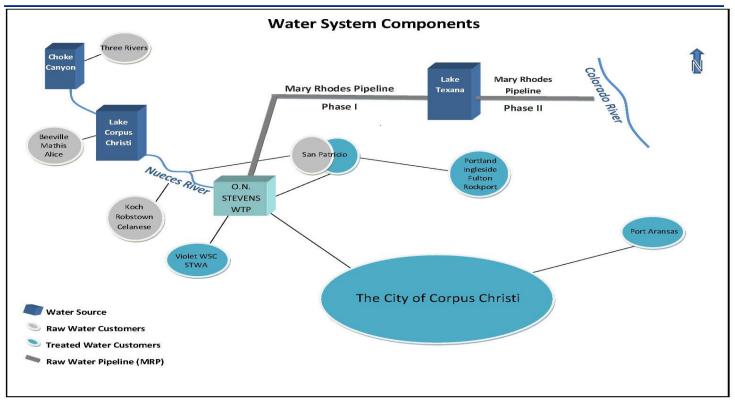

l 28, 2014 | Additional Week of Discovery                                                                          |
| May 12, 2015   | Alternatives Evaluated                                                                                |
| May 19, 2015   | Additional Alternatives Evaluated 1                                                                   |
| May 26, 2015   | Additional Alternatives Evaluated 2                                                                   |
| June 9, 2015   | First Reading Proposed Rate                                                                           |
| June 16, 2015  | Adoption of New Rate                                                                                  |



#### Calculation for Unit Cost





### Water System Components





#### Water System Components





## Utility Bill Breakdown

|                                                                   | Raw Water | Treatment | Transmission | Distribution | Stormwater |
|-------------------------------------------------------------------|-----------|-----------|--------------|--------------|------------|
| Inside City Limits                                                |           |           |              |              |            |
| Residential and Commercial                                        | •         | •         | •            | •            | •          |
| Outside City Limits                                               |           |           |              |              |            |
| Residential and Commercial