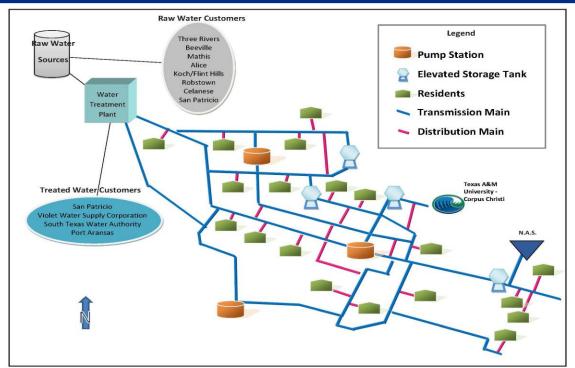

scovery                                                                          |
| May 12, 2015   | Alternatives Evaluated                                                                                |
| May 19, 2015   | Additional Alternatives Evaluated 1                                                                   |
| May 26, 2015   | Additional Alternatives Evaluated 2                                                                   |
| June 9, 2015   | First Reading Proposed Rate                                                                           |
| June 16, 2015  | Adoption of New Rate                                                                                  |



#### Calculation for Unit Cost





### Water System Components





#### Water System Components





## Utility Bill Breakdown

|                                                                   | Raw Water | Treatment | Transmission | Distribution | Stormwater |
|-------------------------------------------------------------------|-----------|-----------|--------------|--------------|------------|
| Inside City Limits                                                |           |           |              |              |            |
| Residential and Commercial                                        | •         | •         | •            | •            | •          |
| Outside City Limits                                               |           |           |              |              |            |
| Residential and Commercial                                        | •         | •